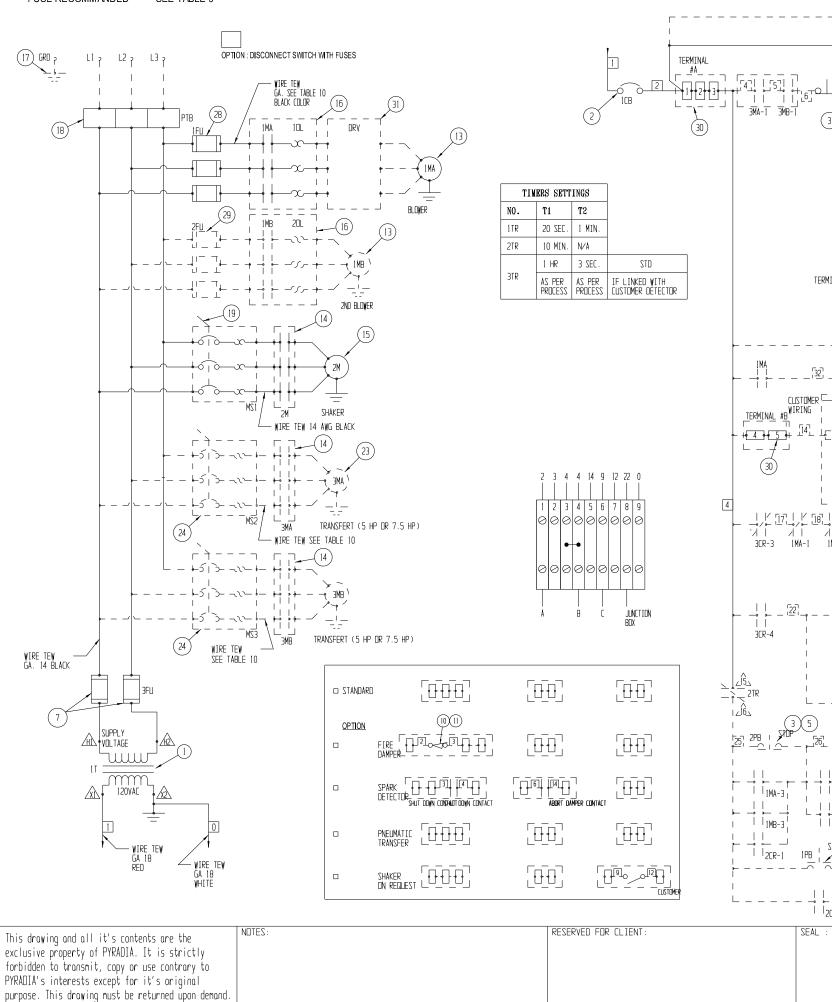

## Thursday, August 14, 2008 16:11:56

DECIMAL

.XX +/- .05 .XXX +/- .010

FRACTIONAL ANGULAR

+/- .5°

+/- 1/16

| I                                          |                                      | ITEM                                                                            |                                 | DESCRIF                                |                   |                | QTE.      |
|--------------------------------------------|--------------------------------------|---------------------------------------------------------------------------------|---------------------------------|----------------------------------------|-------------------|----------------|-----------|
|                                            | DRV FÅN                              | 1                                                                               | TRANSFD, SEE TABLE 1            |                                        |                   | 1              | 1         |
| 32                                         | PANEL FAN                            | 2                                                                               | BREAKER, 3A 250V                |                                        |                   |                | 1         |
| 6                                          | MAIN POWER                           | З                                                                               | RED PUSH BUTTON                 |                                        |                   | 3              |           |
|                                            |                                      | 4                                                                               | CONTACT BLOC NO                 |                                        |                   | 4              |           |
| 2LT (13)                                   |                                      | 5                                                                               | CONTACT BLOC NC                 |                                        |                   |                | 3         |
|                                            |                                      | 6                                                                               | PILOT LIGHT GREEN               |                                        |                   |                | 4         |
| 1-PBL6                                     |                                      | 7                                                                               | FUSES                           |                                        |                   |                | 2         |
| U BLOWER #1MA                              |                                      | 8                                                                               | RELAY                           | rable 1<br>7 4 Poles                   |                   |                | 3         |
|                                            |                                      | 9                                                                               | TIMER                           | <u>120V</u><br>R DELAY REL             | AY                |                | 2         |
| + 1MB                                      | 2ND BLOWER<br>(OPTION)               | 10                                                                              | ELEC<br>LIMI                    | FROMATIC EC<br>F SWITCH HE             | <u>C CT</u><br>AD | 23             | 1         |
|                                            |                                      |                                                                                 | LIMI                            | T SWITCH BE                            | DY                |                |           |
|                                            |                                      | 11                                                                              |                                 | MATIC SELEN                            |                   | VAL VE         | 1         |
|                                            |                                      | 12                                                                              | VENTILATIR MITTIR               |                                        |                   |                | 1         |
| (9)                                        | SHAKER TIMER 2<br>(OPTION)           |                                                                                 | SEE TABLE 2<br>MAGNET STARTER   |                                        |                   | 2              |           |
|                                            |                                      | 14                                                                              | AB # 100-C09D10<br>SHAKER MOTOR |                                        |                   | 3              |           |
|                                            |                                      | 15                                                                              | SEE 1                           | fable 4                                |                   |                | 1         |
| B                                          |                                      | 16                                                                              | MAGNET STARTER<br>SEE TABLE 3   |                                        |                   | 2              |           |
| <b>+</b>                                   | SOFT STÅRTER<br>(OPTION)             | 17                                                                              |                                 | GROUND LUG, 2-8                        |                   |                | 2         |
|                                            |                                      |                                                                                 |                                 | R DISTRIBUT<br>TABLE 11)               | ΠŪΝ               | BLUCK          | 1         |
| ·                                          | SPARK DETECTOR                       | 19                                                                              |                                 | AL STARTER<br>TABLE 4                  |                   |                | 1         |
|                                            | (OPTION)                             | 20                                                                              | PILOT LIGHT AMBER               |                                        |                   |                | 1         |
|                                            | ELECTROMAGNET                        | 21                                                                              | ELECT                           | TROMAGNET                              |                   |                | 1         |
|                                            |                                      | 22                                                                              | DISCONNECT SWITCH (OPTION)      |                                        |                   |                | 1         |
|                                            | 23                                   | TRANS                                                                           | SFERT VENTI                     | LATO                                   | R MOTOR           | 2              |           |
| ·                                          |                                      | 24                                                                              |                                 | AL STARTER<br>FABLE 8                  |                   |                | 2         |
| ( 1TR )                                    |                                      | 25                                                                              | ILLUN                           | MINATED PUS                            | HBU               | TTON           | 3         |
|                                            |                                      | 26                                                                              | TIMER                           | R DELAY REL                            | AY                | MD4            | 1         |
|                                            |                                      | 27                                                                              |                                 | IROMATIC DA<br>INAL BLOCK              |                   | M24            | 2         |
|                                            |                                      | 28                                                                              | FUSES                           |                                        |                   | 3              |           |
|                                            | SHAKER<br>(NOT REQUIRED IF NBM-OP)   |                                                                                 | SEE TABLE 3<br>FUSES            |                                        |                   | 3              |           |
|                                            | 30                                   | SEE TABLE 3<br>TERMINAL BLOCK                                                   |                                 |                                        | 9                 |                |           |
|                                            |                                      |                                                                                 | SOFT STARTER (OPTION)           |                                        |                   |                |           |
|                                            |                                      | 31                                                                              | SEE 1<br>PANEL                  | E TABLE 3<br>NEL FAN & FILTER (OPTION) |                   |                | 1         |
|                                            | DAMPER<br>SHAKER TIMER 2<br>(DPTIDN) | 32                                                                              |                                 |                                        |                   |                | 1         |
| 23                                         | PNELMATIC TRANSFERT                  |                                                                                 |                                 |                                        |                   |                |           |
|                                            | (OPTION)                             | IP BUT                                                                          | TON MO                          | ITOR 2                                 |                   | 2007/07/27     | ID        |
| (23)                                       | LI* ADD INF                          | J* ADD INF. FDR ITEM 18 2005/06/28                                              |                                 |                                        |                   | 2005/06/28     | CS        |
|                                            |                                      |                                                                                 |                                 |                                        |                   |                | JSJ<br>CL |
| · · · · · · · · · · · · · · · · · · ·      |                                      |                                                                                 |                                 |                                        |                   |                | JL        |
|                                            |                                      |                                                                                 |                                 |                                        |                   |                | AL        |
| TRANSFERT                                  |                                      | P* ADD PARTS ND. 28 TD 32 2002/11/08   D* CHANGE WIRE ND. 2002/09/04 2002/09/04 |                                 |                                        |                   | CL<br>CL       |           |
|                                            | N* ADD WIR                           | ADD WIRE ND. 2002/08/06                                                         |                                 |                                        |                   | CL             |           |
| ا<br>لــــــــــــــــــــــــــــــــــــ |                                      | CHANGE WIRE ND. 2002/05/23   GENERAL 2002/05/03                                 |                                 |                                        |                   |                |           |
| I                                          | REV.                                 | V. DESCRIPTION DATE                                                             |                                 |                                        |                   |                | BY        |
| CLIENT :                                   | PROD.: SCALE:<br>NTS                 | DRAWN<br>JL                                                                     | BY :                            | date :<br>95/06/20                     | 10                | YRADI          |           |
| MODEL No. :<br>NBM                         |                                      | VERIFY                                                                          | ':                              | DATE :                                 |                   | e :<br>Ctrical |           |
| DWG No. : REV.                             |                                      |                                                                                 | (FD :                           | DATE :                                 | DIA               | GRAM           |           |
| 0482-CEA-00000-V*                          |                                      |                                                                                 | þ.                              | 96/04/21                               | NBM               |                |           |