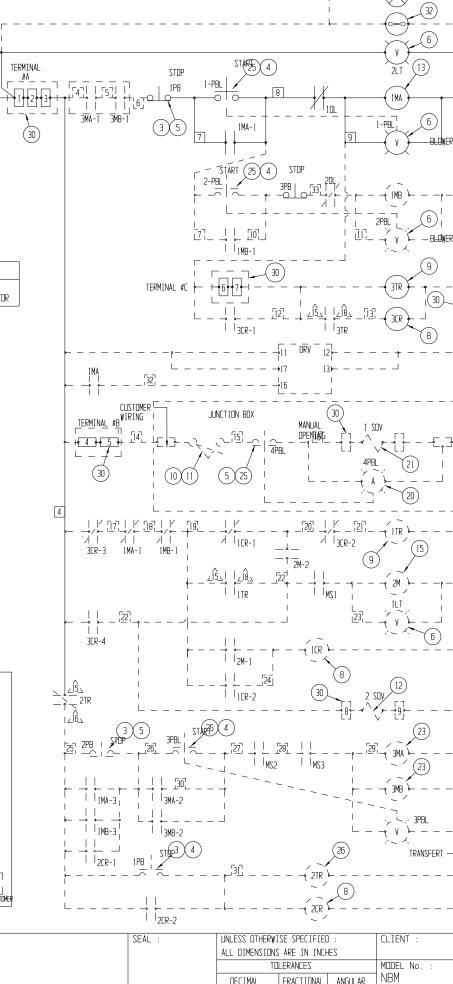

## Thursday, August 14, 2008 16:11:56

DECIMAL

.XX +/- .05 .XXX +/- .010

FRACTIONAL ANGULAR

+/- .5°

+/- 1/16

| I                                          |                                      | ITEM                                                                            |                                 | DESCRIF                                |                   |                | QTE.      |
|--------------------------------------------|--------------------------------------|---------------------------------------------------------------------------------|---------------------------------|----------------------------------------|-------------------|----------------|-----------|
|                                            | DRV FÅN                              | 1                                                                               | TRANSFD, SEE TABLE 1            |                                        |                   | 1              | 1         |
| 32                                         | PANEL FAN                            | 2                                                                               | BREAKER, 3A 250V                |                                        |                   |                | 1         |
| 6                                          | MAIN POWER                           | З                                                                               | RED PUSH BUTTON                 |                                        |                   | 3              |           |
|                                            |                                      | 4                                                                               | CONTACT BLOC NO                 |                                        |                   | 4              |           |
| 2LT (13)                                   |                                      | 5                                                                               | CONTACT BLOC NC                 |                                        |                   |                | 3         |
|                                            |                                      | 6                                                                               | PILOT LIGHT GREEN               |                                        |                   |                | 4         |
| 1-PBL6                                     |                                      | 7                                                                               | FUSES                           |                                        |                   |                | 2         |
| U BLOWER #1MA                              |                                      | 8                                                                               | RELAY                           | rable 1<br>7 4 Poles                   |                   |                | 3         |
|                                            |                                      | 9                                                                               | TIMER                           | <u>120V</u><br>R DELAY REL             | AY                |                | 2         |
| + 1MB                                      | 2ND BLOWER<br>(OPTION)               | 10                                                                              | ELEC<br>LIMI                    | FROMATIC EC<br>F SWITCH HE             | <u>C CT</u><br>AD | 23             | 1         |
|                                            |                                      |                                                                                 | LIMI                            | T SWITCH BE                            | DY                |                |           |
|                                            |                                      | 11                                                                              |                                 | MATIC SELEN                            |                   | VAL VE         | 1         |
|                                            |                                      | 12                                                                              | VENTILATIR MITTIR               |                                        |                   |                | 1         |
| (9)                                        | SHAKER TIMER 2<br>(OPTION)           |                                                                                 | SEE TABLE 2<br>MAGNET STARTER   |                                        |                   | 2              |           |
|                                            |                                      | 14                                                                              | AB # 100-C09D10<br>SHAKER MOTOR |                                        |                   | 3              |           |
|                                            |                                      | 15                                                                              | SEE 1                           | fable 4                                |                   |                | 1         |
| B                                          |                                      | 16                                                                              | MAGNET STARTER<br>SEE TABLE 3   |                                        |                   | 2              |           |
| <b>+</b>                                   | SOFT STÅRTER<br>(OPTION)             | 17                                                                              |                                 | GROUND LUG, 2-8                        |                   |                | 2         |
|                                            |                                      |                                                                                 |                                 | R DISTRIBUT<br>TABLE 11)               | ΠŪΝ               | BLUCK          | 1         |
| ·                                          | SPARK DETECTOR                       | 19                                                                              |                                 | AL STARTER<br>TABLE 4                  |                   |                | 1         |
|                                            | (OPTION)                             | 20                                                                              | PILOT LIGHT AMBER               |                                        |                   |                | 1         |
|                                            | ELECTROMAGNET                        | 21                                                                              | ELECT                           | TROMAGNET                              |                   |                | 1         |
|                                            |                                      | 22                                                                              | DISCONNECT SWITCH (OPTION)      |                                        |                   |                | 1         |
|                                            | 23                                   | TRANS                                                                           | SFERT VENTI                     | LATO                                   | R MOTOR           | 2              |           |
| ·                                          |                                      | 24                                                                              |                                 | AL STARTER<br>FABLE 8                  |                   |                | 2         |
| ( 1TR )                                    |                                      | 25                                                                              | ILLUN                           | MINATED PUS                            | HBU               | TTON           | 3         |
|                                            |                                      | 26                                                                              | TIMER                           | R DELAY REL                            | AY                | MD4            | 1         |
|                                            |                                      | 27                                                                              |                                 | IROMATIC DA<br>INAL BLOCK              |                   | M24            | 2         |
|                                            |                                      | 28                                                                              | FUSES                           |                                        |                   | 3              |           |
|                                            | SHAKER<br>(NOT REQUIRED IF NBM-OP)   |                                                                                 | SEE TABLE 3<br>FUSES            |                                        |                   | 3              |           |
|                                            | 30                                   | SEE TABLE 3<br>TERMINAL BLOCK                                                   |                                 |                                        | 9                 |                |           |
|                                            |                                      |                                                                                 | SOFT STARTER (OPTION)           |                                        |                   |                |           |
|                                            |                                      | 31                                                                              | SEE 1<br>PANEL                  | E TABLE 3<br>NEL FAN & FILTER (OPTION) |                   |                | 1         |
|                                            | DAMPER<br>SHAKER TIMER 2<br>(DPTIDN) | 32                                                                              |                                 |                                        |                   |                | 1         |
| 23                                         | PNELMATIC TRANSFERT                  |                                                                                 |                                 |                                        |                   |                |           |
|                                            | (OPTION)                             | IP BUT                                                                          | TON MO                          | ITOR 2                                 |                   | 2007/07/27     | ID        |
| (23)                                       | LI* ADD INF                          | J* ADD INF. FDR ITEM 18 2005/06/28                                              |                                 |                                        |                   | 2005/06/28     | CS        |
|                                            |                                      |                                                                                 |                                 |                                        |                   |                | JSJ<br>CL |
| · · · · · · · · · · · · · · · · · · ·      |                                      |                                                                                 |                                 |                                        |                   |                | JL        |
|                                            |                                      |                                                                                 |                                 |                                        |                   |                | AL        |
| TRANSFERT                                  |                                      | P* ADD PARTS ND. 28 TD 32 2002/11/08   D* CHANGE WIRE ND. 2002/09/04 2002/09/04 |                                 |                                        |                   | CL<br>CL       |           |
|                                            | N* ADD WIR                           | ADD WIRE ND. 2002/08/06                                                         |                                 |                                        |                   | CL             |           |
| ا<br>لــــــــــــــــــــــــــــــــــــ |                                      | CHANGE WIRE ND. 2002/05/23   GENERAL 2002/05/03                                 |                                 |                                        |                   |                |           |
| I                                          | REV.                                 | V. DESCRIPTION DATE                                                             |                                 |                                        |                   |                | BY        |
| CLIENT :                                   | PROD.: SCALE:<br>NTS                 | DRAWN<br>JL                                                                     | BY :                            | date :<br>95/06/20                     | 10                | YRADI          |           |
| MODEL No. :<br>NBM                         |                                      | VERIFY                                                                          | ':                              | DATE :                                 |                   | e :<br>Ctrical |           |
| DWG No. : REV.                             |                                      |                                                                                 | (FD :                           | DATE :                                 | DIA               | GRAM           |           |
| 0482-CEA-00000-V*                          |                                      |                                                                                 | þ.                              | 96/04/21                               | NBM               |                |           |