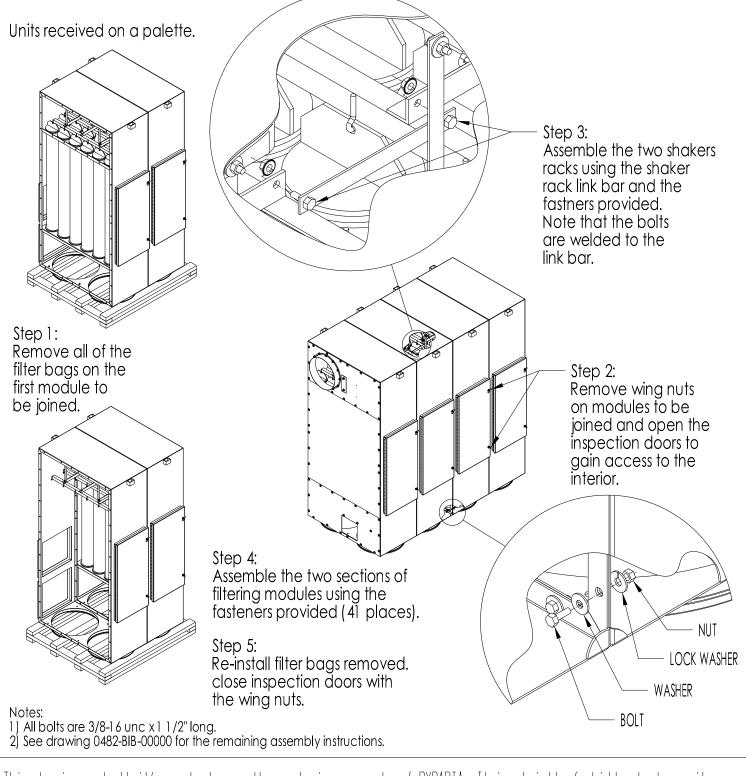

INSTRUCTIONS: Assembling two sections of filtering modules shipped separately. As shown for a 4 modules dust collector.

This drawing and all it's contents are the exclusive property of PYRADIA. It is strictly forbidden to transmit, copy or use contrary to PYRADIA's interests except for it's original purpose. This drawing must be returned upon demand.