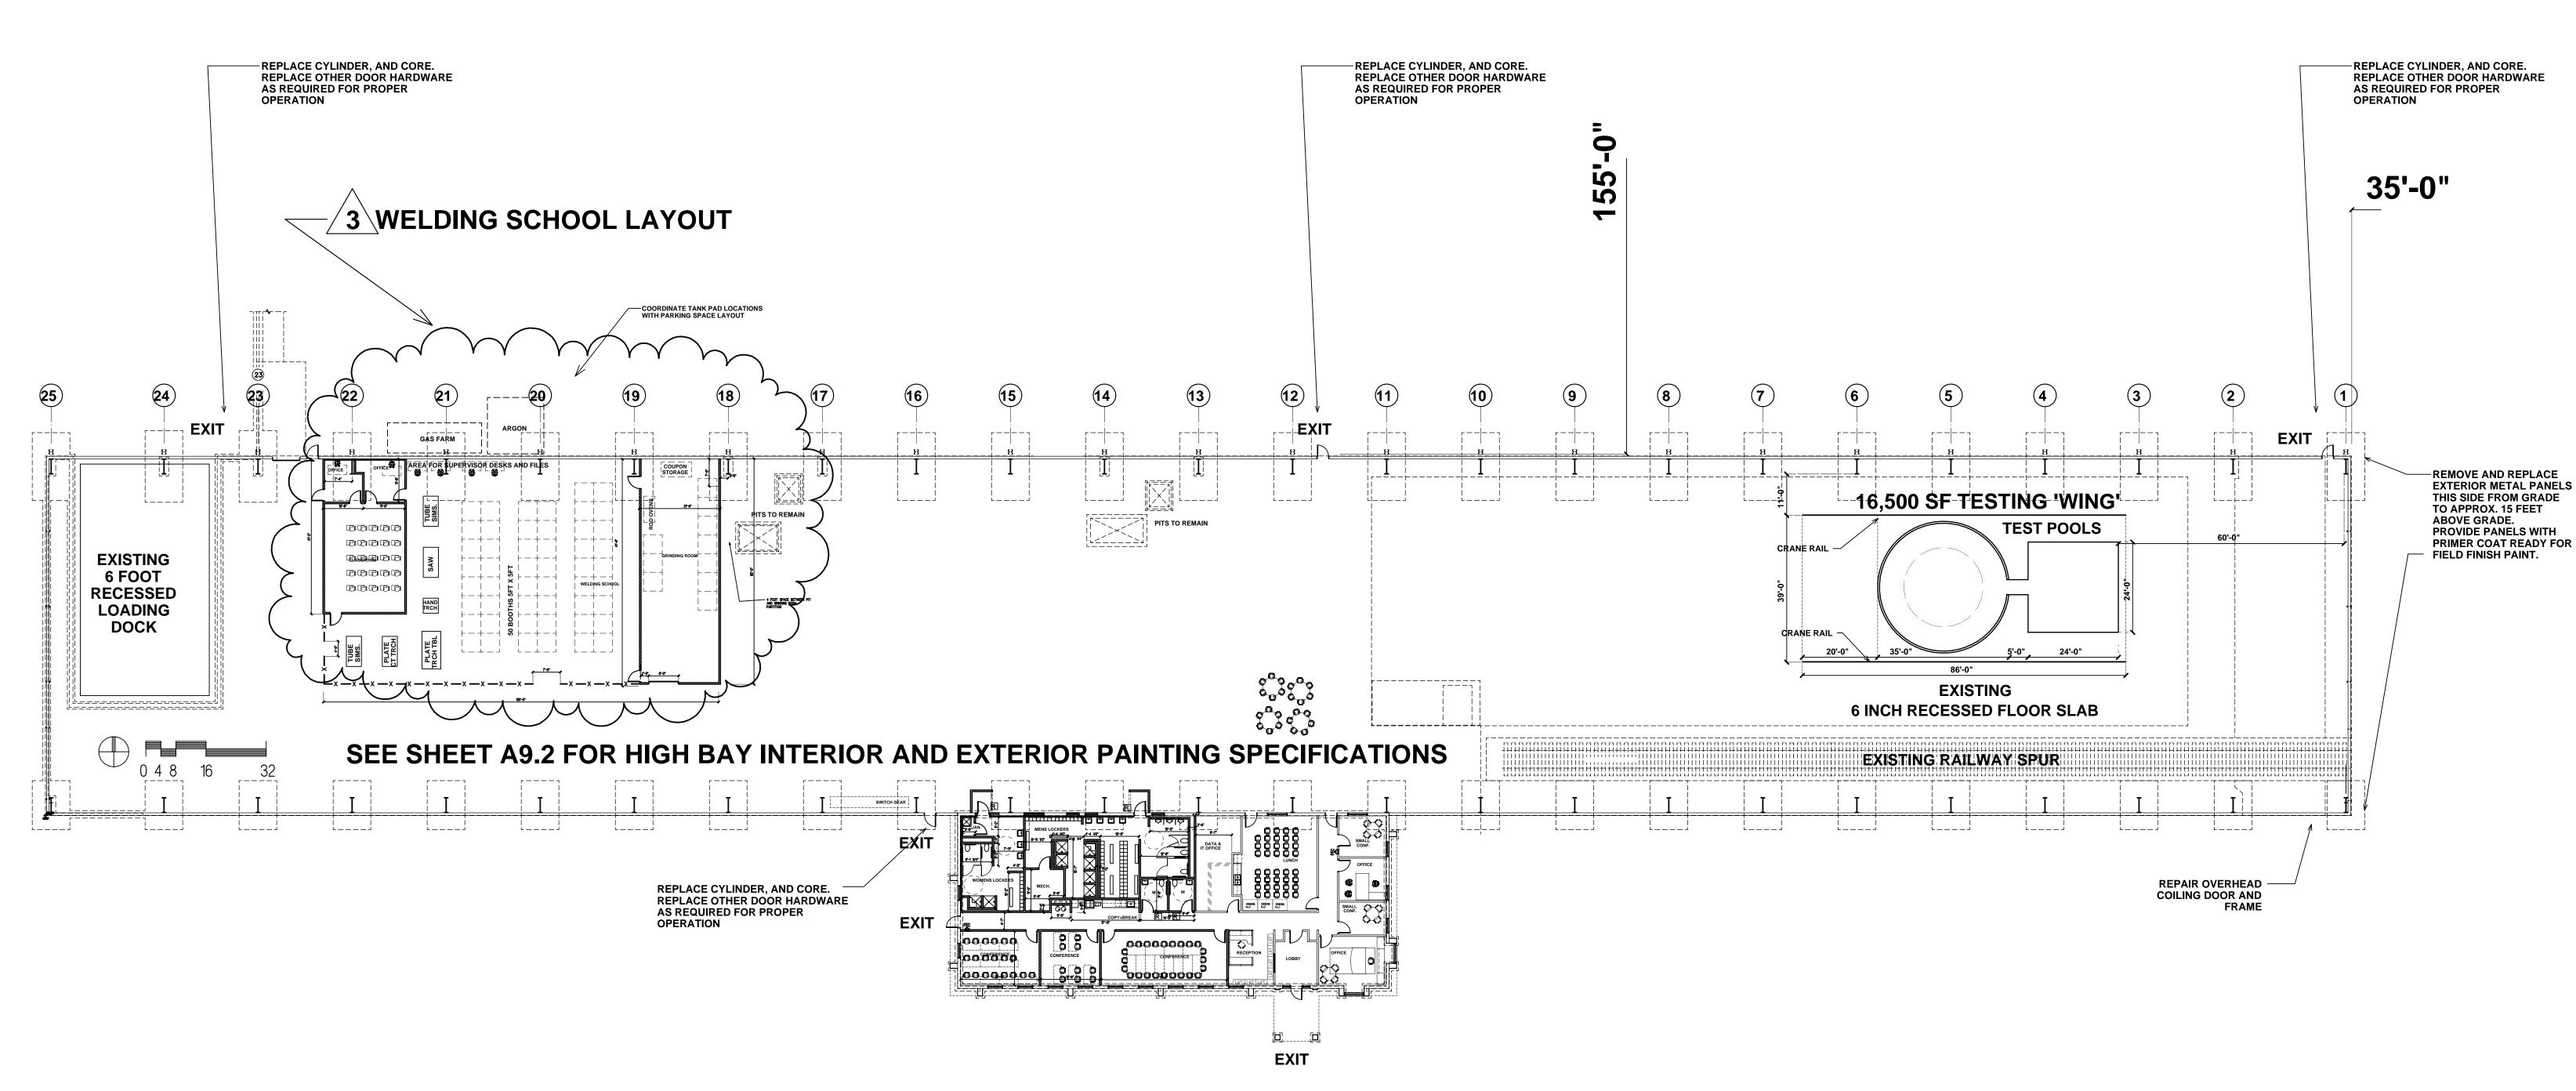

EXTERIOR PAINTING SCOPE:
PAINT HIGH BAY BUILDING EXTERIOR WALL PANELS, DOORS AND MISC. APPURTENANCES INCLUDING GUTTERS, DOWNSPOUTS, AHU'S, AND FRAMES.
DO NOT PAINT ROOF.
DO NOT PAINT TRANSLUCENT PANELS.

PAINT OFFICE WING LOW EXTERIOR METAL PANELS, SOLID METAL DOORS, AND SOFFIT TRIM. DO NOT PAINT WINDOW OR STORE FRONT FRAMES. DO NOT PAINT EXISTING BLUE WALL OR ROOF PANELS.

LLI / IKM

An Engineering & Architecture
Joint Venture

6000 Brooktree Road Suite 300 Wexford, PA 15090 724.934.8800 Tel 724.934.8601 Fax

> One PPG Place Pittsburgh, PA 15222 412.281.1337 Tel 412.281.4639 Fax

Bulletin 15

3 Welding School Revisions
February 20, 2009

Rev. 0 07/25/08 misc changes

CONSTRUCTION SET

| Number | Date

Revisions
Date

August 8, 2008
Project Title

401 River Terminal Rd Chattanooga, TN

Westinghouse Electric Co.

Drawing Title
Full First Floor Plan
& Life Safety Plan

Project Number

08-048

Drawing Number A2.0