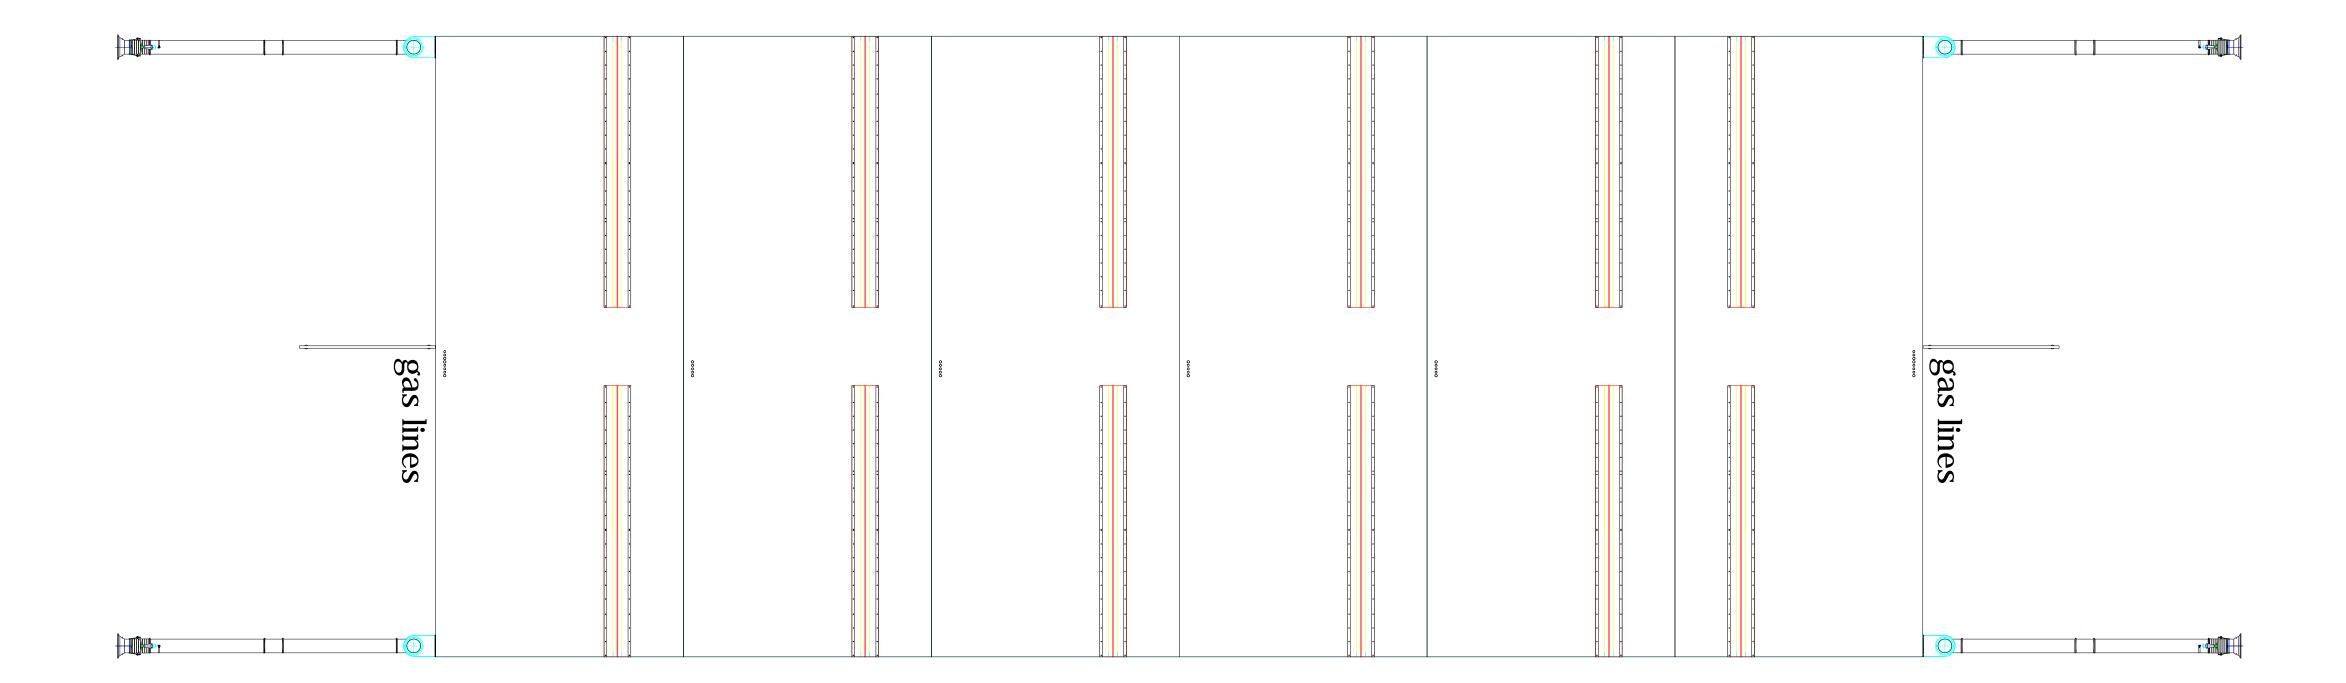

## Plumbing Layout Plan View

AVANI ENVIRONMENTAL INTL. INC. Sales Department

95 Cypress Drive

Youngsville, NC 27596

(919) 570-2862 info@avanienvironmental.com

Date Name Drawn by: \*\*\* 2012-05-21 Checked by:

Part Number:

\*\*

Title:

WB-6000 series: 15'W x 11'D

Size A

Scale

Drawing Number:

1 = 95

15' x 11'