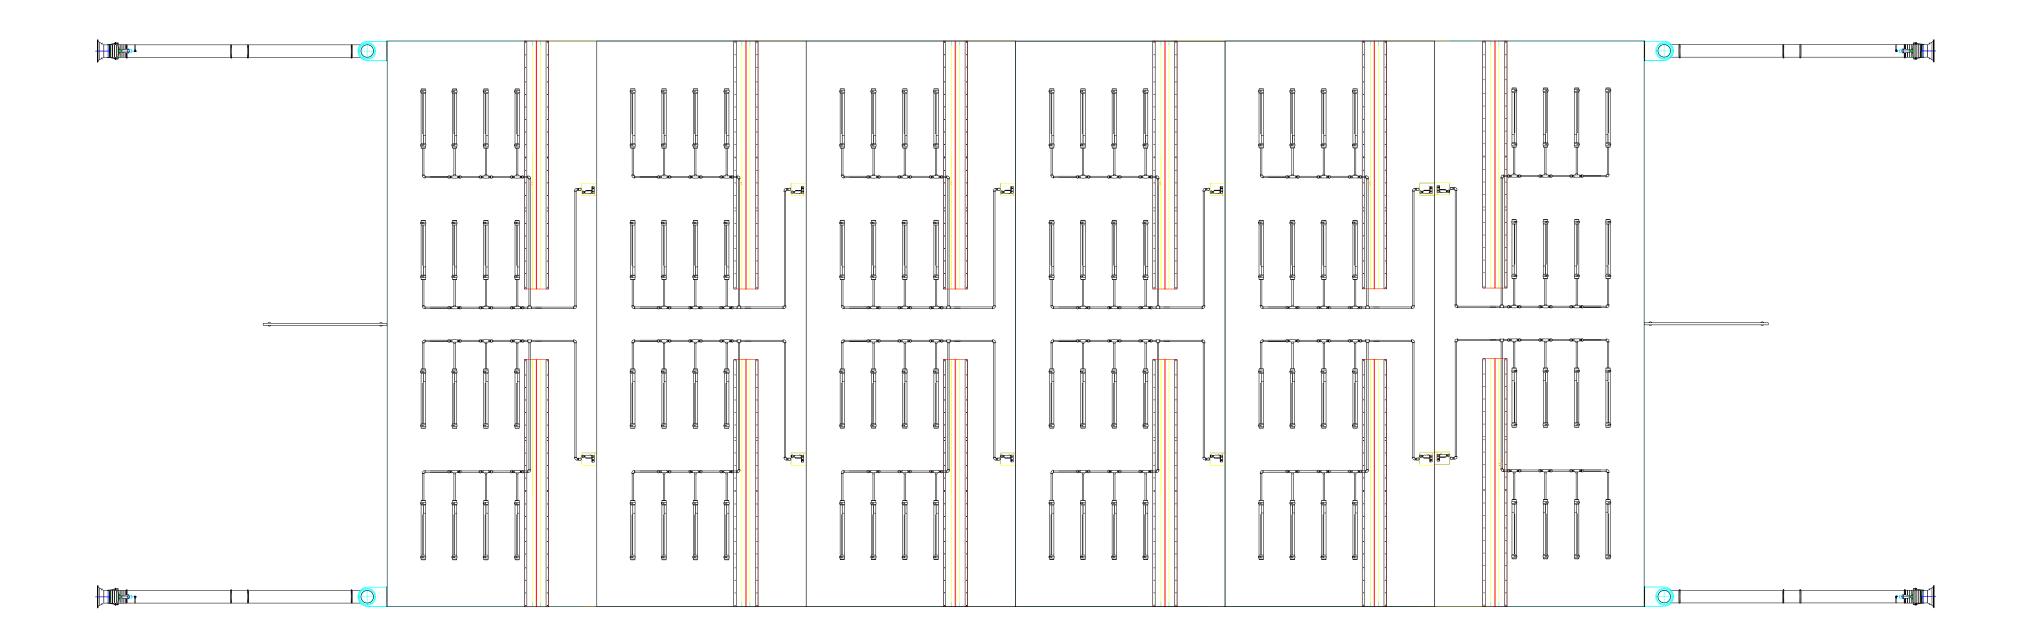

## Electrical Layout Plan View

AVANI ENVIRONMENTAL INTL. INC. Sales Department

95 Cypress Drive

(919) 570-2862

Youngsville, NC 27596

info@avanienvironmental.com

|             | Date       | Name | Part Number: |
|-------------|------------|------|--------------|
| Drawn by:   | 2012-05-21 | ***  | **           |
| Checked by: |            |      |              |

\*\*

Title:

WB-6000 series: 15'W x 11'D

15' x 11'

Size A

Drawing Number: Scale

1 = 95

The drawings, AutoCAD, 3-D Models, and specifications are the property of Avani Environmental Intl. Inc. (AE) and may not be reproduced, distributed, modified, or otherwise used, except provided herein, without the express written permission of AE.