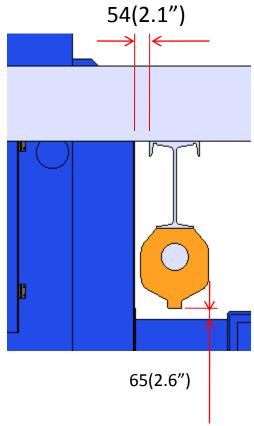

## **Recommended Equipment:**

WB-6000 series: 15'W x 11'D

- crane slots

- arms centered at the end of the line of booths with bracket