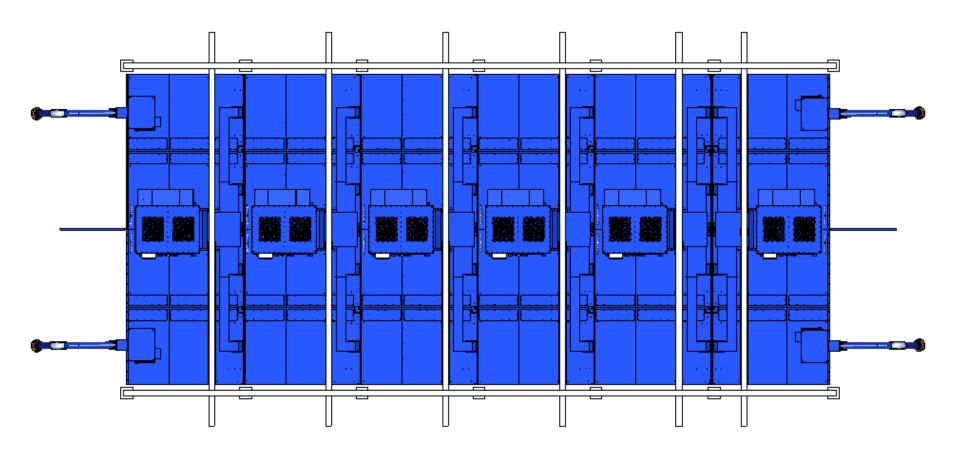

## **Recommended Equipment:**

WB-6000 series: 15'W x 11'D

- crane slots

- arms centered at the end of the line of booths with bracket

## WF-20-9 drawer type

- polyester spun bond cartridges: dia. 15" x 26"L/pc
- inside install

(4) SDC-ECO-3000 w/ ARM 2040

Avani Environmental Intl. Inc.

95 Cypress Drive Youngsville, NC 27596

www.avanienvironmental.com

Size

Drawing Number: Scale

> 15' x 11' 1 = 95