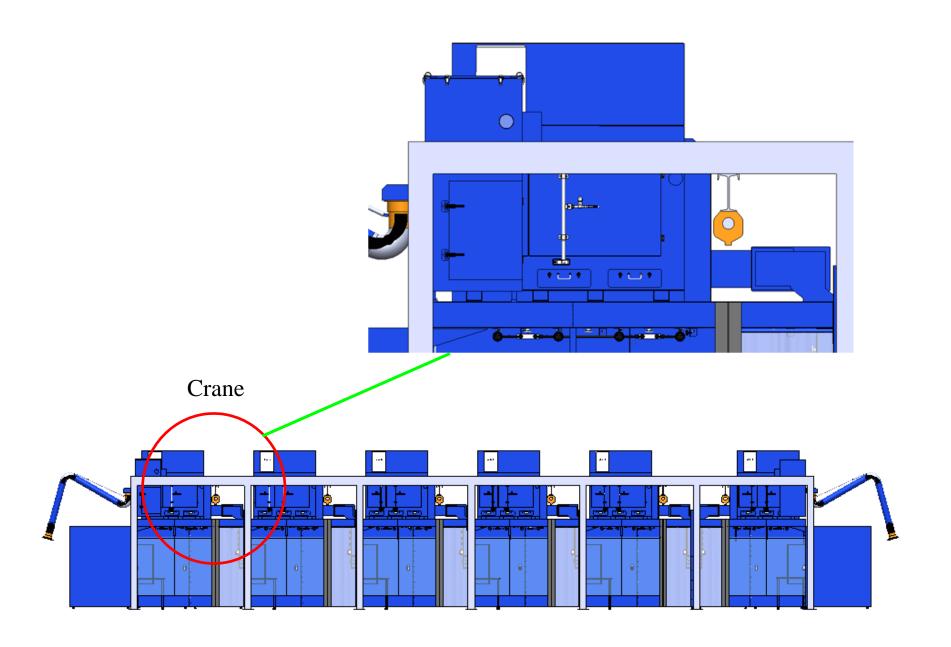

## **Recommended Equipment:**

WB-6000 series: 15'W x 11'D

- crane slots

- arms centered at the end of the line of booths with bracket