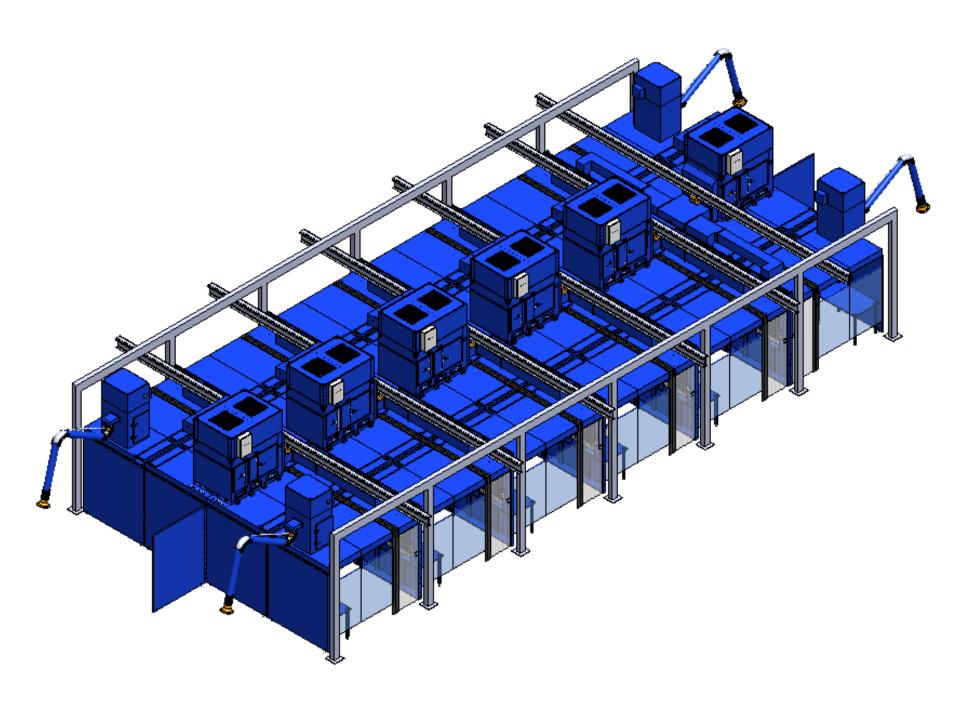

## **Recommended Equipment:**

WB-6000 series: 15'W x 11'D

- crane slots

- arms centered at the end of the line of booths with bracket

## WF-20-9 drawer type

- polyester spun bond cartridges: dia. 15" x 26"L/pc
- inside install

(4) SDC-ECO-3000 w/ ARM 2040

Avani Environmental Intl. Inc.

95 Cypress Drive Youngsville, NC 27596

www.avanienvironmental.com