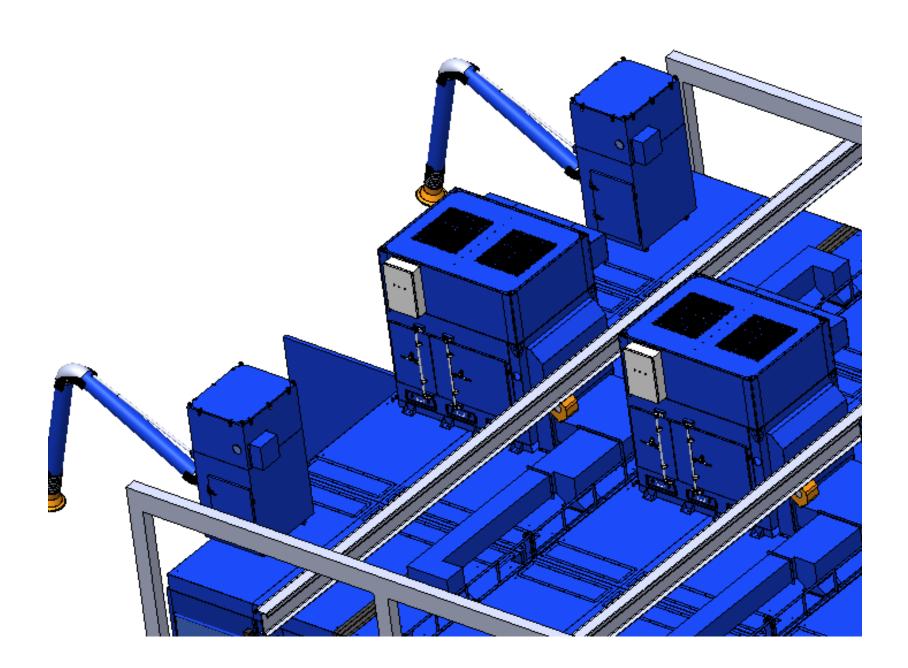

## WF-20-9 drawer type

- polyester spun bond cartridges: dia. 15" x 26"L/pc
- inside install

(4) SDC-ECO-3000 w/ ARM 2040

Avani Environmental Intl. Inc.

95 Cypress Drive Youngsville, NC 27596

www.avanienvironmental.com