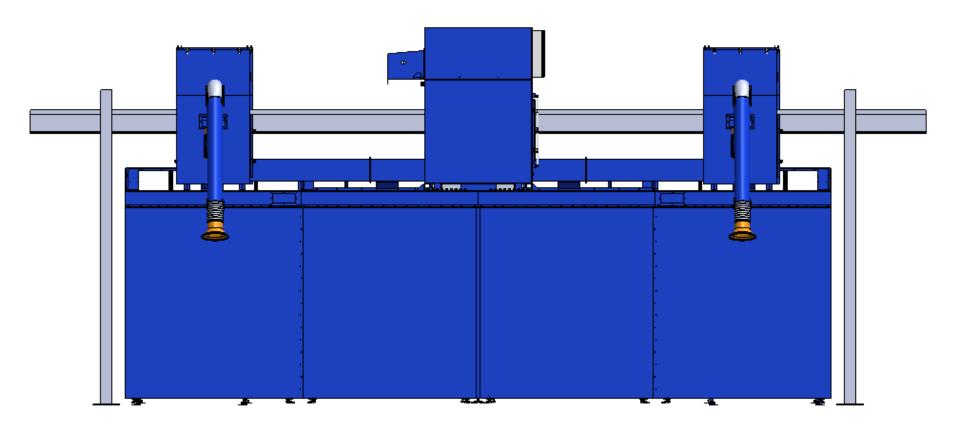

## **Recommended Equipment:**

WB-6000 series: 15'W x 11'D

- crane slots

- arms centered at the end of the line of booths with bracket

## WF-20-9 drawer type

- polyester spun bond cartridges: dia. 15" x 26"L/pc
- inside install

(4) SDC-ECO-3000 w/ ARM 2040

Avani Environmental Intl. Inc.

95 Cypress Drive Youngsville, NC 27596

www.avanienvironmental.com