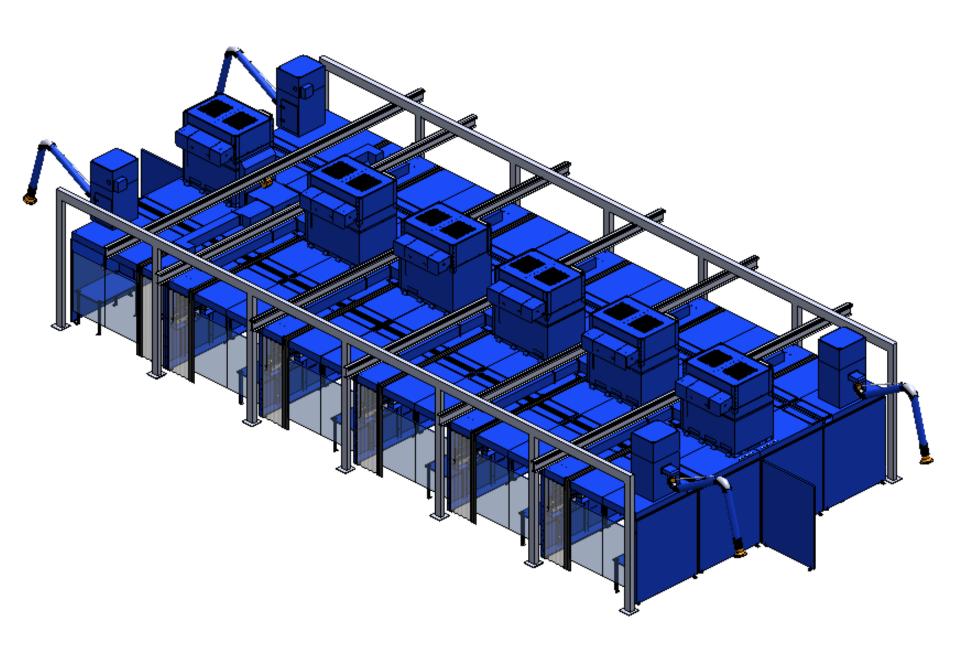

## **Recommended Equipment:**

WB-6000 series: 15'W x 11'D

- crane slots

- arms centered at the end of the line of booths with bracket

## WF-20-9 drawer type

- polyester spun bond cartridges: dia. 15" x 26"L/pc
- inside install

(4) SDC-ECO-3000 w/ ARM 2040

Avani Environmental Intl. Inc.

95 Cypress Drive Youngsville, NC 27596

www.avanienvironmental.com