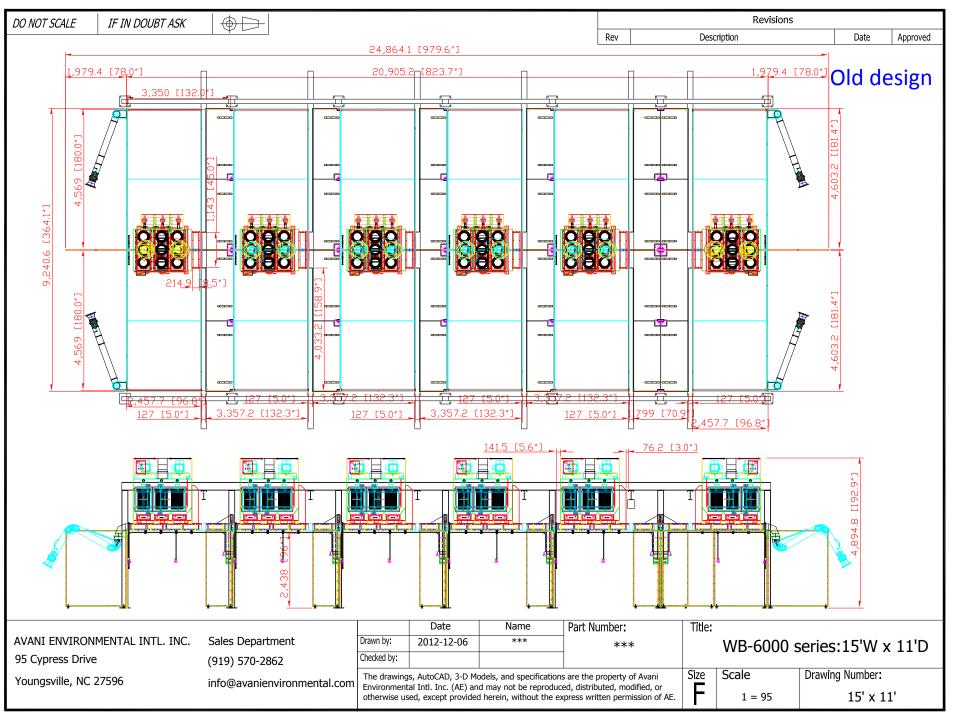

## **Recommended Equipment:**

WB-6000 series: 15'W x 11'D

- crane slots

- arms centered at the end of the line of booths with bracket

Size

Drawing Number: Scale

> 15' x 11' 1 = 95