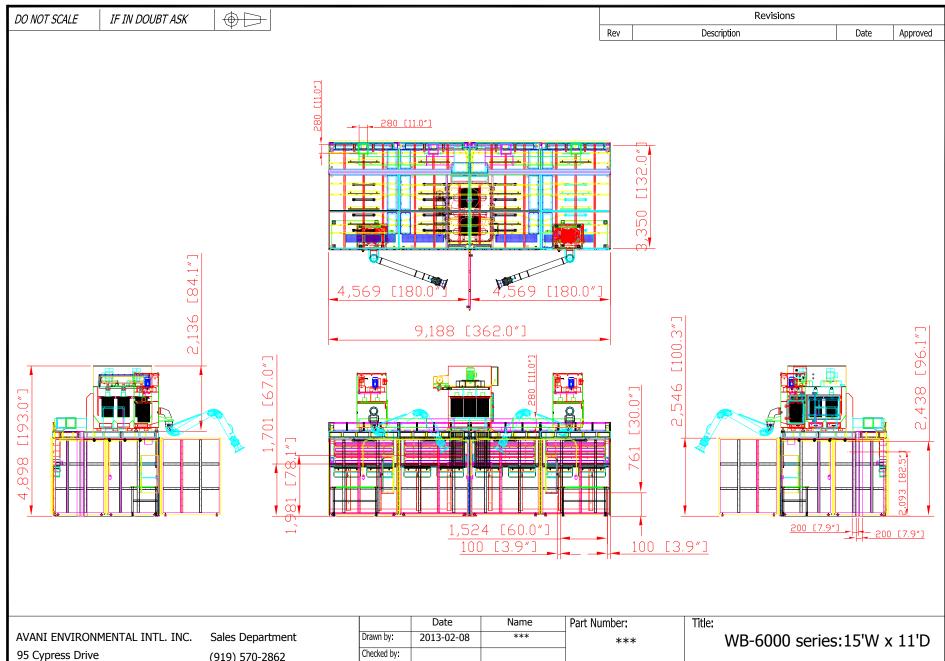

## **Recommended Equipment:**

WB-6000 series: 15'W x 11'D

- crane slots

- arms centered at the end of the line of booths with bracket