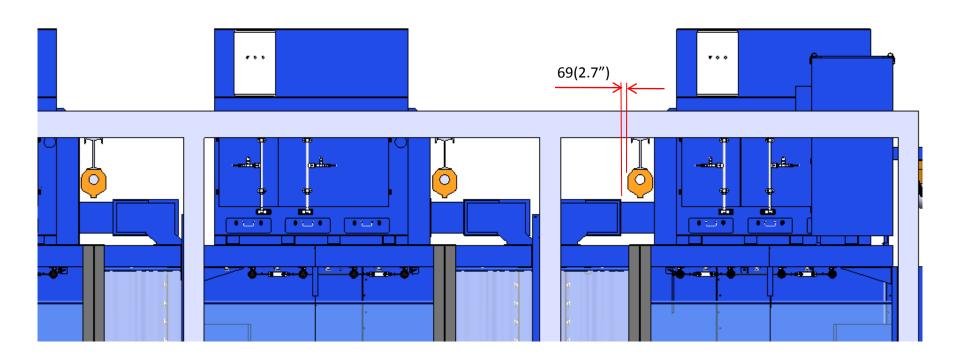

## **Recommended Equipment:**

WB-6000 series: 15'W x 11'D

- crane slots

- arms centered at the end of the line of booths with bracket