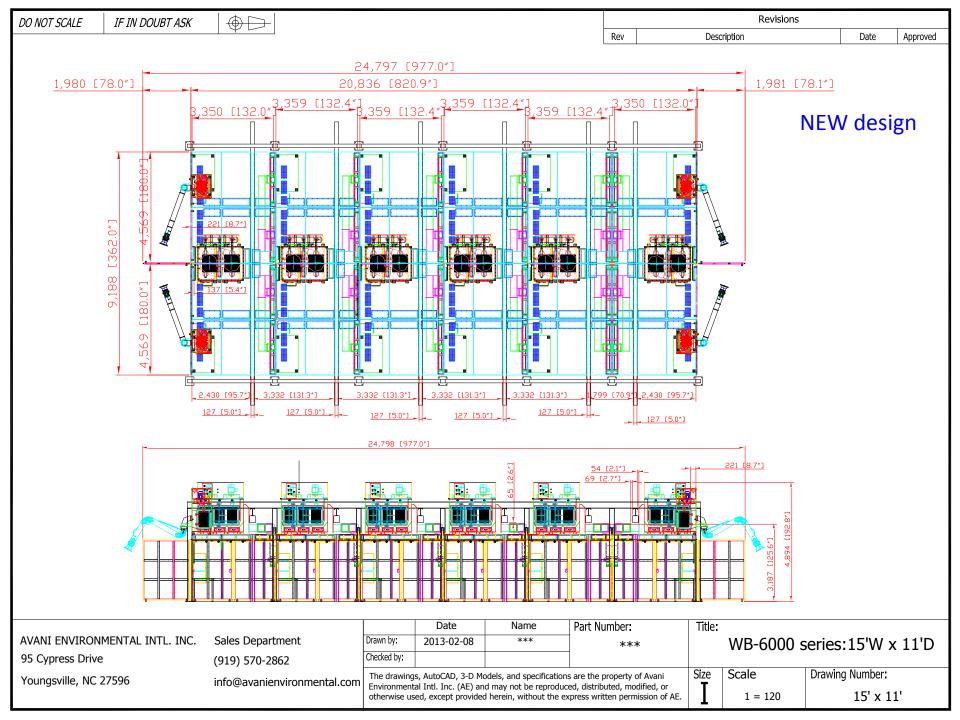

## **Recommended Equipment:**

WB-6000 series: 15'W x 11'D

- crane slots

- arms centered at the end of the line of booths with bracket