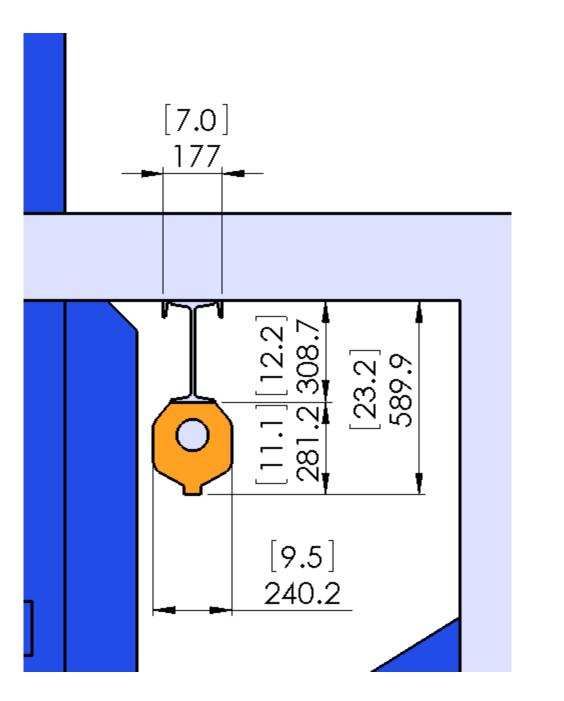

## **Recommended Equipment:**

WB-6000 series: 15'W x 11'D

- crane slots

- arms centered at the end of the line of booths with bracket