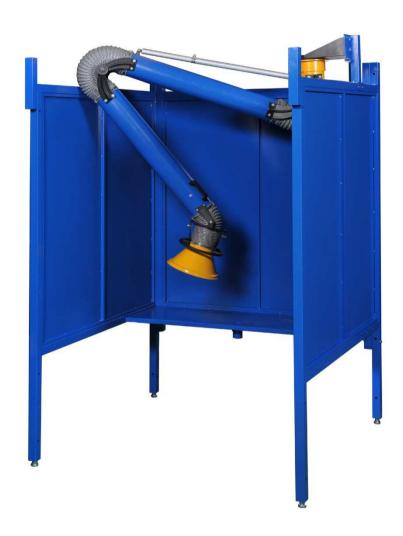

(6) Welding Booth: WB-1055 (side-by-side)

(6) Handing Fume Arms: 1620 (6" x 7')

Avani Environmental Intl. Inc.

95 Cypress Drive Youngsville, NC 27596 www.avanienvironmental.com Phone: (919) 570-2862 Fax: (919) 570-2863

Welding booths: WB-1055-C layout

Size

Scale Drawing Number:

1 = 15

Welding booths: WB-1055-C layout