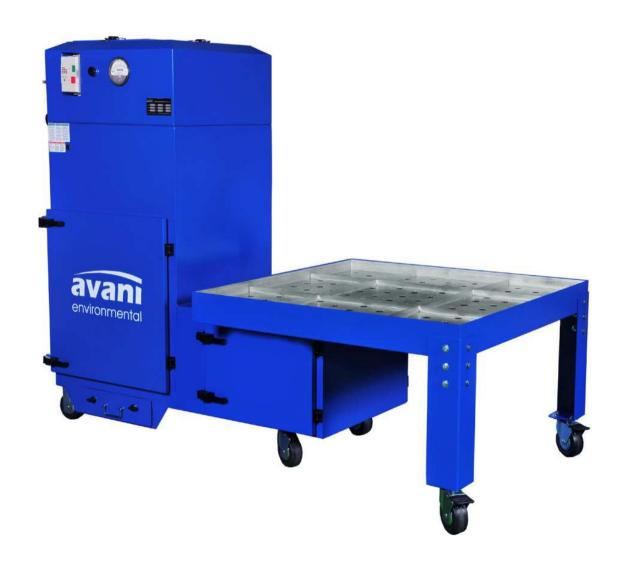

(6) Welding Booth: WB-1055 (side-by-side)

(6) Handing Fume Arms: 1620 (6" x 7')

Avani Environmental Intl. Inc.

95 Cypress Drive Youngsville, NC 27596 www.avanienvironmental.com Phone: (919) 570-2862 Fax: (919) 570-2863

Welding booths: WB-1055-C layout

Size

Scale Drawing Number:

1 = 15

Welding booths: WB-1055-C layout