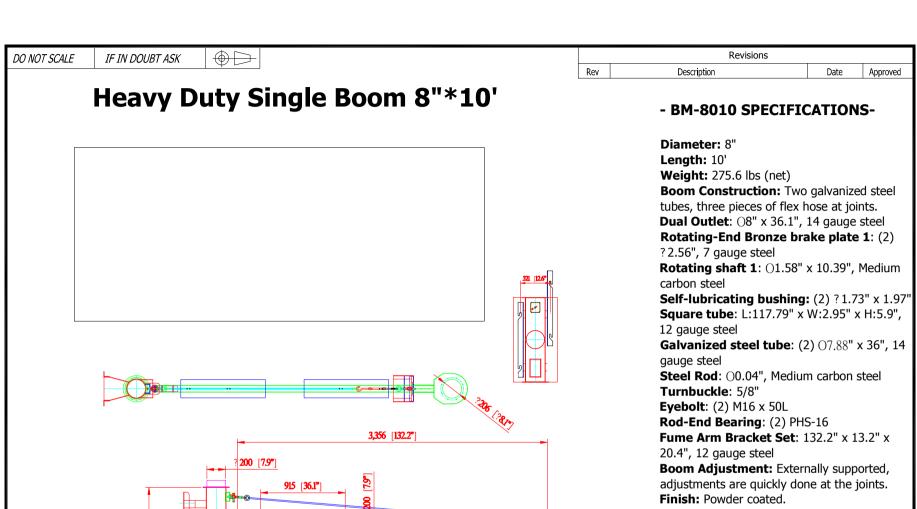

**Hose:** Rated at 200°F

Warranty: Limited two years from date of

purchase.

AVANI ENVIRONMENTAL INTL. INC. Sales Department 95 Cypress Drive Youngsville, NC 27596

56

353 [13.9"]

(919) 570-2862 info@avanienvironmental.com

The drawings, AutoCAD, 3-D Models, and specifications are the property of Avani Environmental Intl. Inc. (AE) and may not be reproduced, distributed, modified, or otherwise used, except provided herein, without the express written permission of AE.

Title:

BM-8010 (single)

Size

Scale

Drawing Number:

1 = xx

BS-2010-01A

DO NOT SCALE IF IN DOUBT ASK