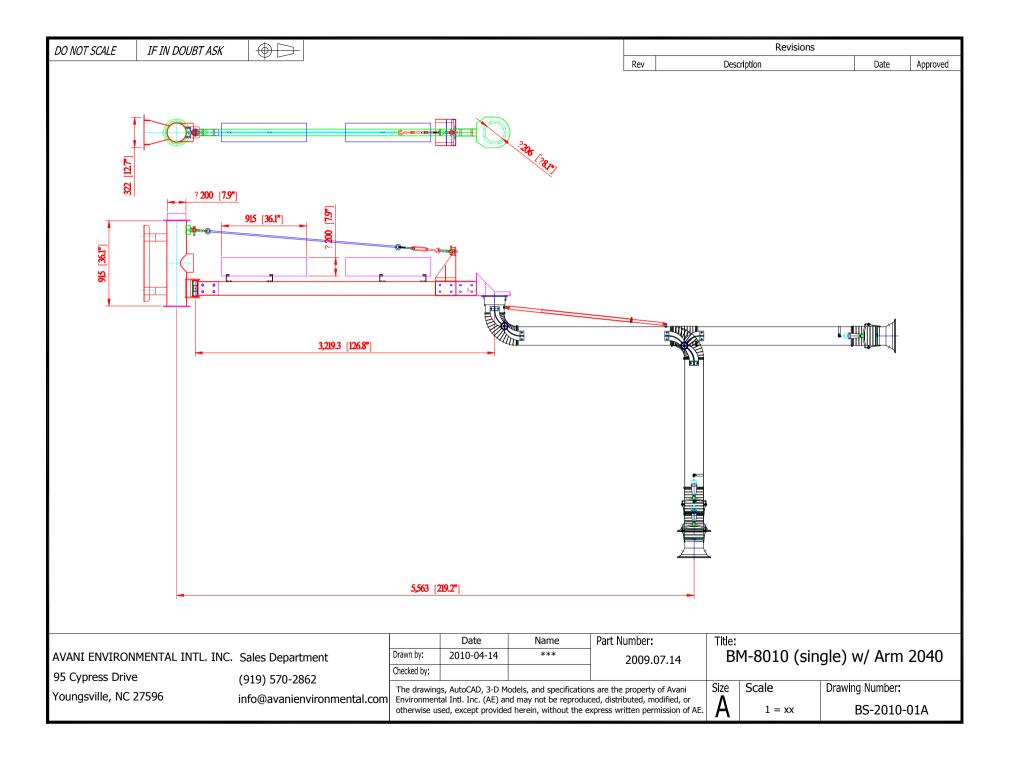

## **Recommended Equipment:**

(6) Backdraft hoods: 4" x 40" x 4"

(3) Handing Fume Arms: 2040 (8" x 14')

(1) Fan: DBN200 w/ 7500 CFM

(1) Heavy Duty Single Boom: 8010 (8" x 10')

(1) Plasma CAM system: PS-150 w/ RM-150E and DP66

Title:

BM-8010 (single)

Size

Scale

Drawing Number:

1 = xx

BS-2010-01A

DO NOT SCALE IF IN DOUBT ASK