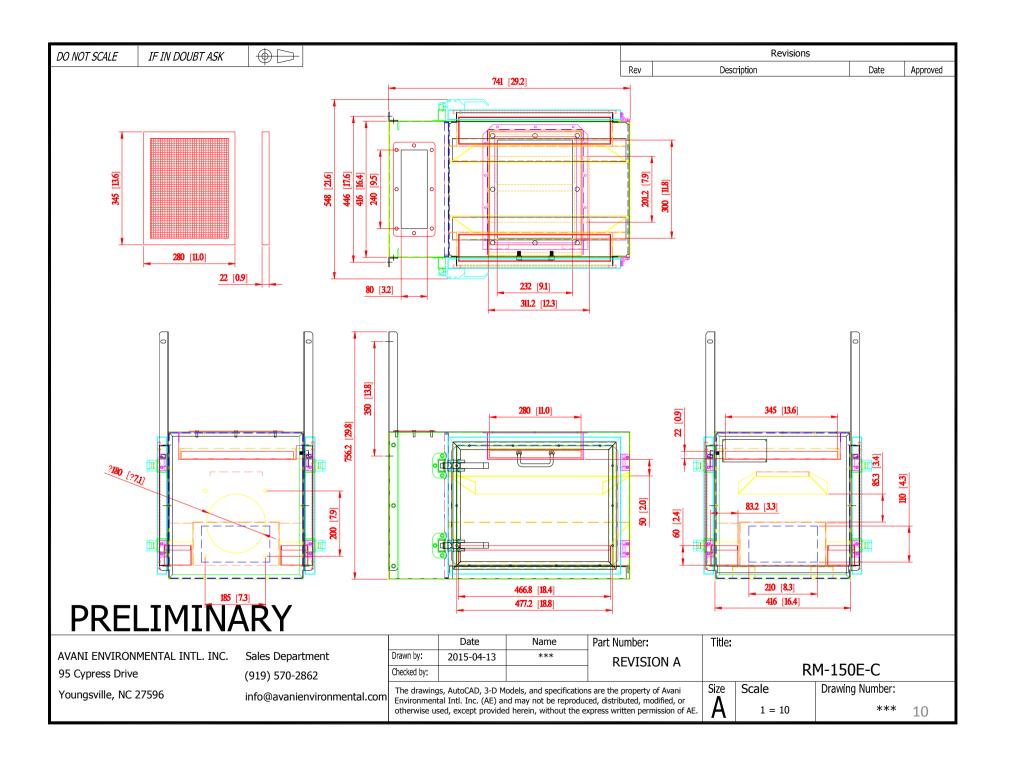

Part Number:

**REVISION A** 

Title:

Backdraft Hood: 4" x 40"-C layout

| Size | 5 |
|------|---|
| Λ    |   |
|      |   |

Scale Drawing Number:

1 = 15

Backdraft Hood: 4" x 40"-C