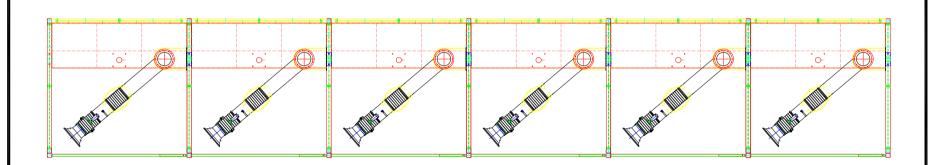

Welding booths: WB-1055-C layout

Size

Scale Drawing Number:

1 = 15

Welding booths: WB-1055-C layout