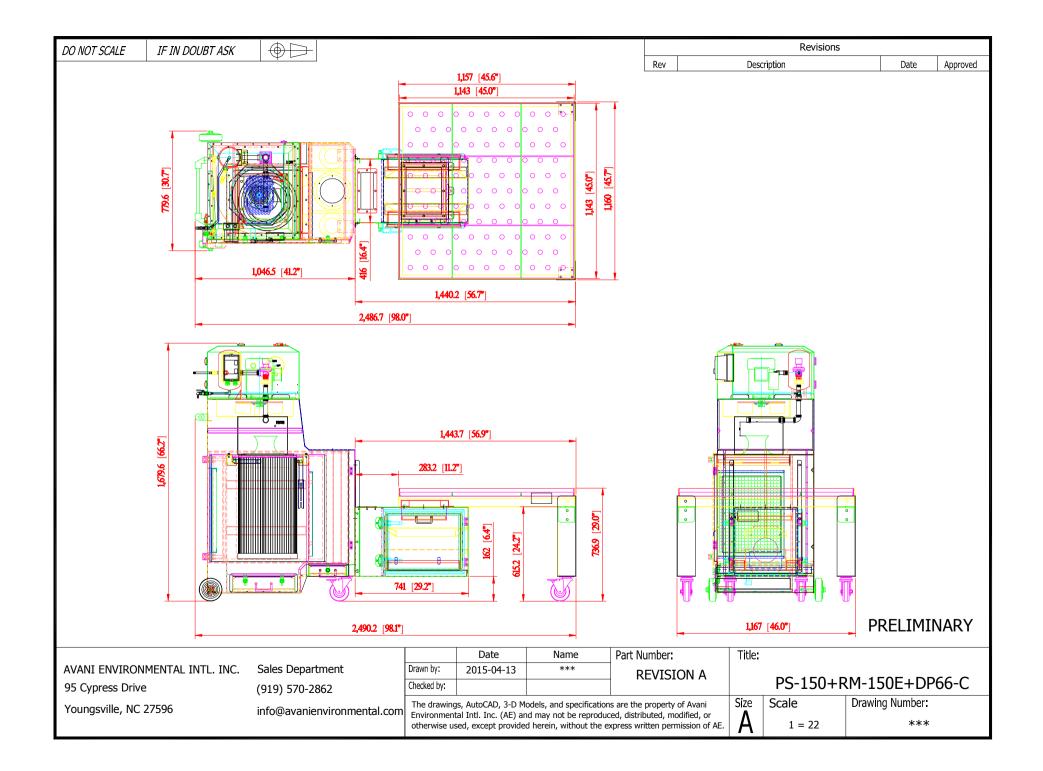

## **Recommended Equipment:**

(6) Backdraft hoods: 4" x 40" x 4"

(3) Handing Fume Arms: 2040 (8" x 14')

(1) Fan: DBN200 w/ 7500 CFM

(1) Heavy Duty Single Boom: 8010 (8" x 10')

(1) Plasma CAM system: PS-150 w/ RM-150E and DP66

## **PRELIMINARY**

AVANI ENVIRONMENTAL INTL. INC. Sales Department

95 Cypress Drive

Youngsville, NC 27596

(919) 570-2862

info@avanienvironmental.com

|             | Date       | Name |
|-------------|------------|------|
| Drawn by:   | 2015-04-14 | ***  |
| Checked by: |            |      |