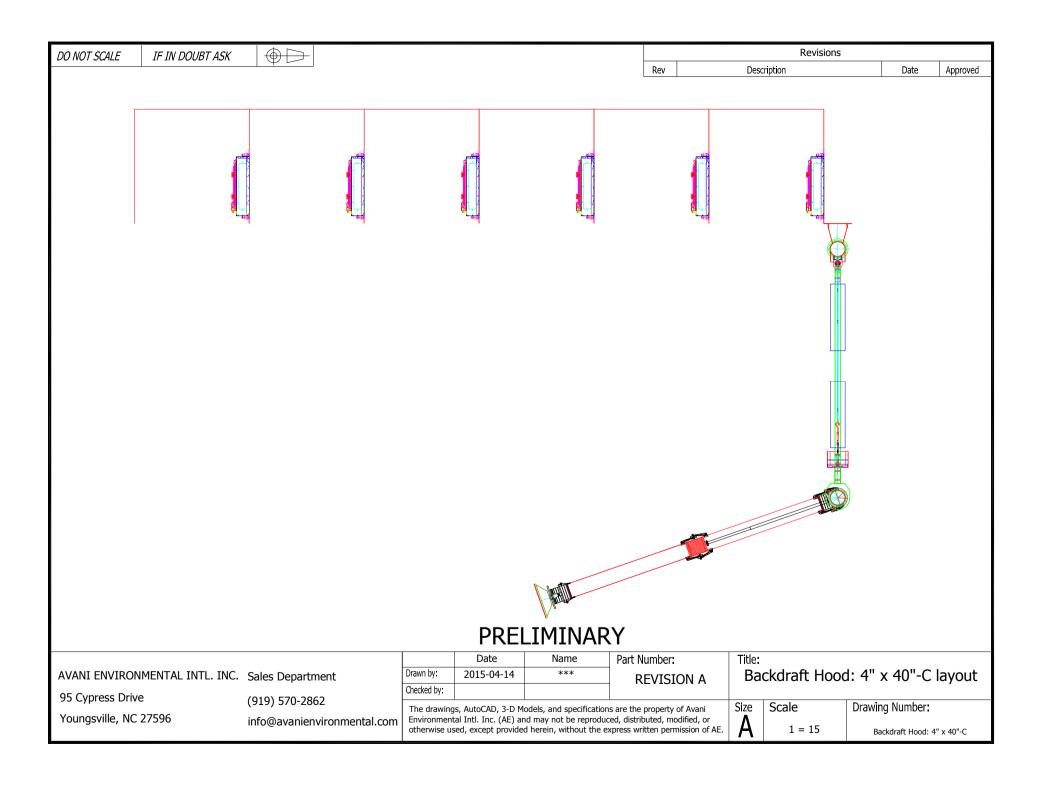

## **PRELIMINARY**

AVANI ENVIRONMENTAL INTL. INC. Sales Department

95 Cypress Drive

Youngsville, NC 27596

(919) 570-2862

info@avanienvironmental.com

|             | Date       | Name |
|-------------|------------|------|
| Drawn by:   | 2015-04-14 | ***  |
| Checked by: |            |      |

The drawings, AutoCAD, 3-D Models, and specifications are the property of Avani Environmental Intl. Inc. (AE) and may not be reproduced, distributed, modified, or otherwise used, except provided herein, without the express written permission of AE.

Part Number:

**REVISION A** 

Title:

Backdraft Hood: 4" x 40"-C layout

| Size | 5 |
|------|---|
| Λ    |   |
|      |   |

Scale Drawing Number:

1 = 15

Backdraft Hood: 4" x 40"-C