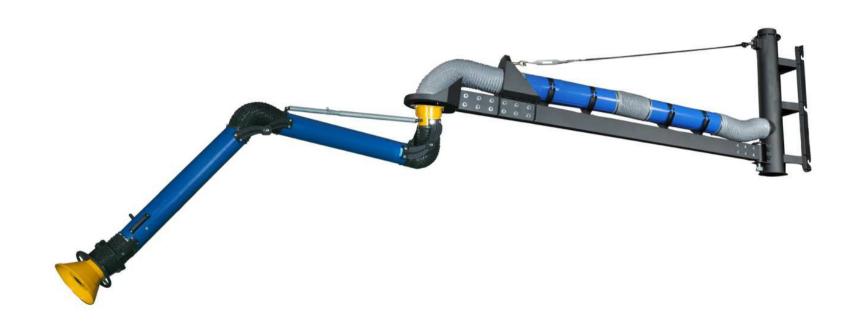

## **Recommended Equipment:**

(6) Backdraft hoods: 4" x 40" x 4"

(3) Handing Fume Arms: 2040 (8" x 14')

(1) Fan: DBN200 w/ 7500 CFM

(1) Heavy Duty Single Boom: 8010 (8" x 10')

(1) Plasma CAM system: PS-150 w/ RM-150E and DP66

Title:

BM-8010 (single)

Size

Scale

Drawing Number:

1 = xx

BS-2010-01A

DO NOT SCALE IF IN DOUBT ASK