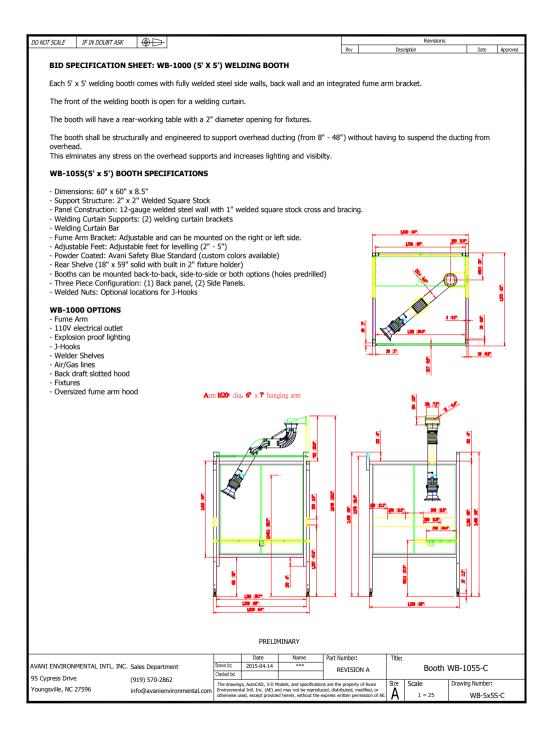

(6) Welding Booth: WB-1055 (side-by-side)

(6) Handing Fume Arms: 1620 (6" x 7')

Avani Environmental Intl. Inc.

95 Cypress Drive Youngsville, NC 27596 www.avanienvironmental.com Phone: (919) 570-2862 Fax: (919) 570-2863