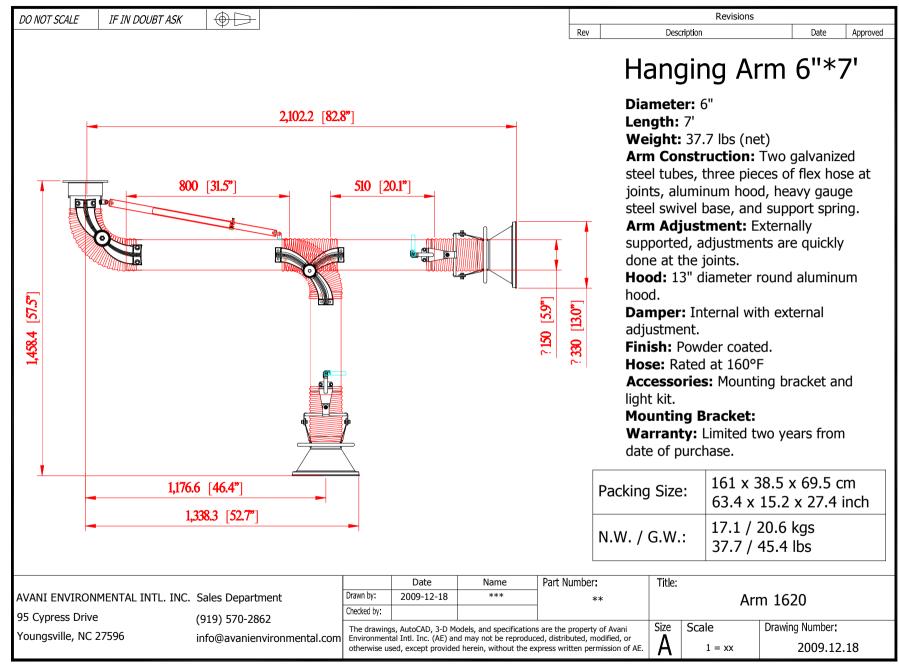

(6) Welding Booth: WB-1055 (side-by-side)

(6) Handing Fume Arms: 1620 (6" x 7')

Avani Environmental Intl. Inc.

95 Cypress Drive Youngsville, NC 27596 www.avanienvironmental.com Phone: (919) 570-2862 Fax: (919) 570-2863

**Hose:** Rated at 200°F

Warranty: Limited two years from date of

purchase.

AVANI ENVIRONMENTAL INTL. INC. Sales Department 95 Cypress Drive Youngsville, NC 27596

56

353 [13.9"]

(919) 570-2862 info@avanienvironmental.com