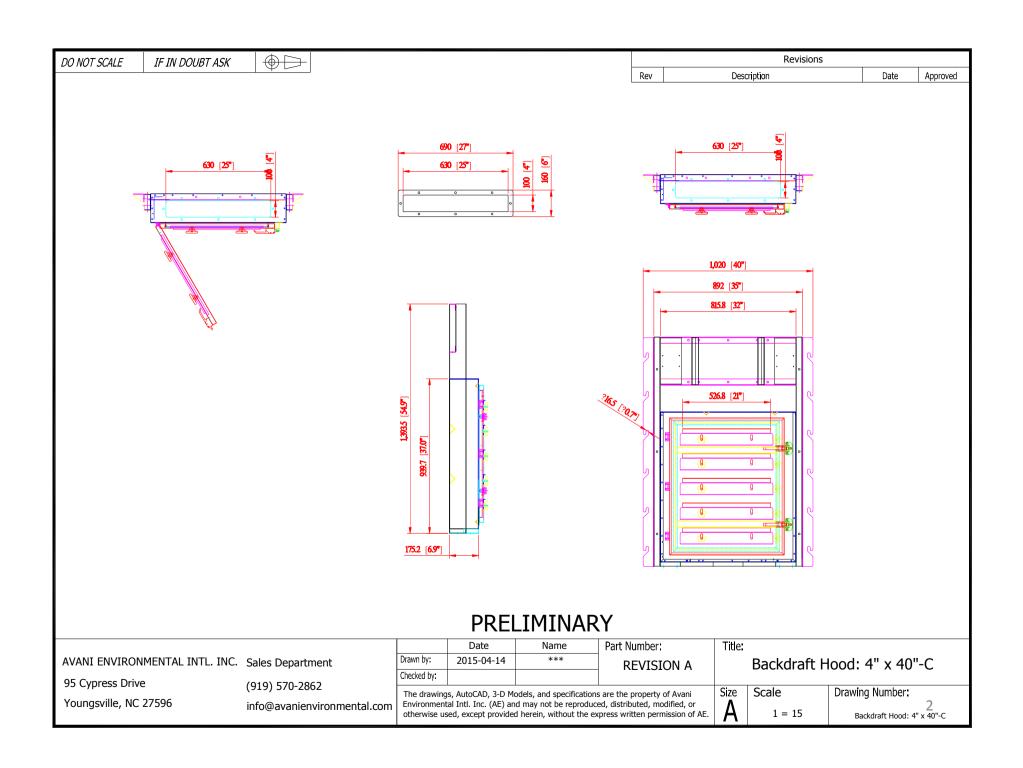

## **PRELIMINARY**

AVANI ENVIRONMENTAL INTL. INC. Sales Department

95 Cypress Drive

Youngsville, NC 27596

(919) 570-2862

info@avanienvironmental.com

|             | Date       | Name |
|-------------|------------|------|
| Drawn by:   | 2015-04-14 | ***  |
| Checked by: |            |      |

The drawings, AutoCAD, 3-D Models, and specifications are the property of Avani Environmental Intl. Inc. (AE) and may not be reproduced, distributed, modified, or otherwise used, except provided herein, without the express written permission of AE.

Part Number:

**REVISION A** 

Title:

Backdraft Hood: 4" x 40"-C layout

| Size | 5 |
|------|---|
| Λ    |   |
|      |   |

Scale Drawing Number:

1 = 15

Backdraft Hood: 4" x 40"-C