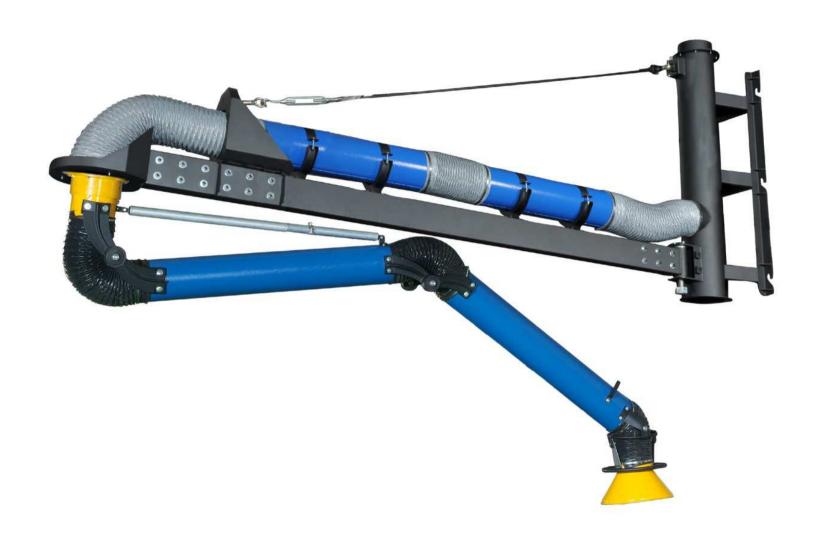

## **Recommended Equipment:**

(6) Backdraft hoods: 4" x 40" x 4"

(3) Handing Fume Arms: 2040 (8" x 14')

(1) Fan: DBN200 w/ 7500 CFM

(1) Heavy Duty Single Boom: 8010 (8" x 10')

(1) Plasma CAM system: PS-150 w/ RM-150E and DP66

Title:

BM-8010 (single)

Size

Scale

Drawing Number:

1 = xx

BS-2010-01A

DO NOT SCALE IF IN DOUBT ASK