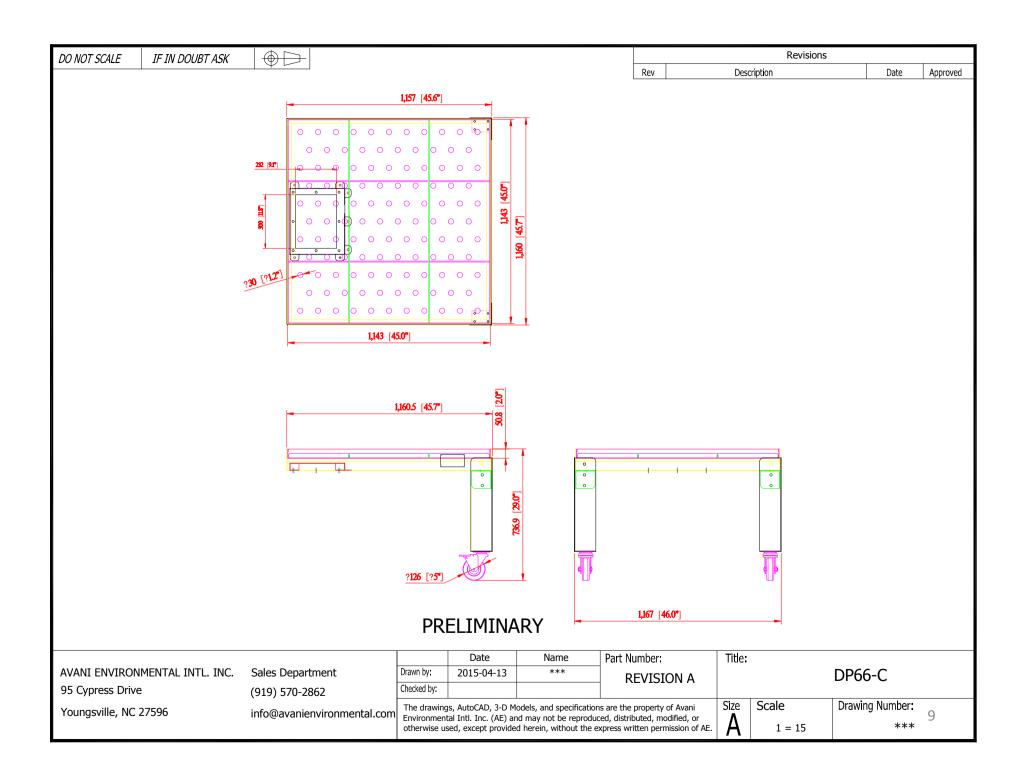

## **Recommended Equipment:**

(6) Backdraft hoods: 4" x 40" x 4"

(3) Handing Fume Arms: 2040 (8" x 14')

(1) Fan: DBN200 w/ 7500 CFM

(1) Heavy Duty Single Boom: 8010 (8" x 10')

(1) Plasma CAM system: PS-150 w/ RM-150E and DP66

Part Number:

**REVISION A** 

Title:

Backdraft Hood: 4" x 40"-C layout

| Size | 5 |
|------|---|
| Λ    |   |
|      |   |

Scale Drawing Number:

1 = 15

Backdraft Hood: 4" x 40"-C