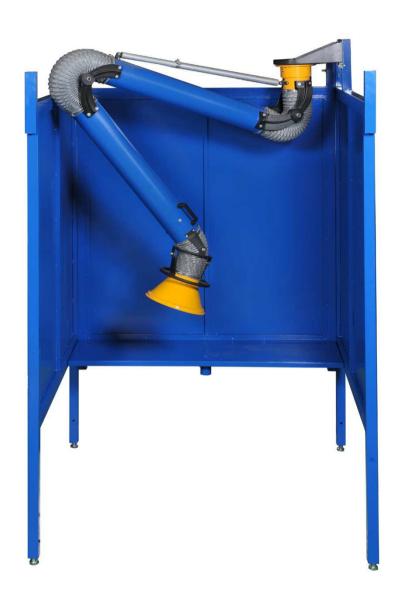

(6) Welding Booth: WB-1055 (side-by-side)

(6) Handing Fume Arms: 1620 (6" x 7')

Avani Environmental Intl. Inc.

95 Cypress Drive Youngsville, NC 27596 www.avanienvironmental.com Phone: (919) 570-2862 Fax: (919) 570-2863

Welding booths: WB-1055-C layout

Size

Scale Drawing Number:

1 = 15

Welding booths: WB-1055-C layout