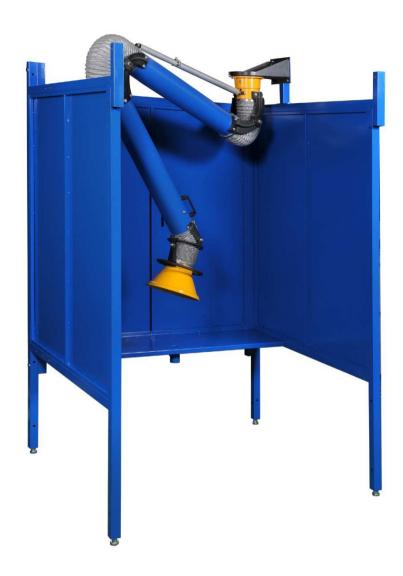

(6) Welding Booth: WB-1055 (side-by-side)

(6) Handing Fume Arms: 1620 (6" x 7')

Avani Environmental Intl. Inc.

95 Cypress Drive Youngsville, NC 27596 www.avanienvironmental.com Phone: (919) 570-2862 Fax: (919) 570-2863

Welding booths: WB-1055-C layout

Size

Scale Drawing Number:

1 = 15

Welding booths: WB-1055-C layout