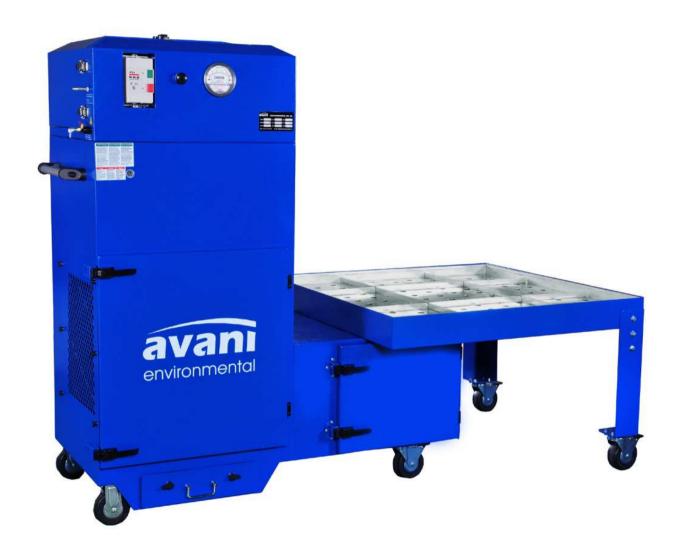

(6) Welding Booth: WB-1055 (side-by-side)

(6) Handing Fume Arms: 1620 (6" x 7')

Avani Environmental Intl. Inc.

95 Cypress Drive Youngsville, NC 27596 www.avanienvironmental.com Phone: (919) 570-2862 Fax: (919) 570-2863

Welding booths: WB-1055-C layout

Size

Scale Drawing Number:

1 = 15

Welding booths: WB-1055-C layout