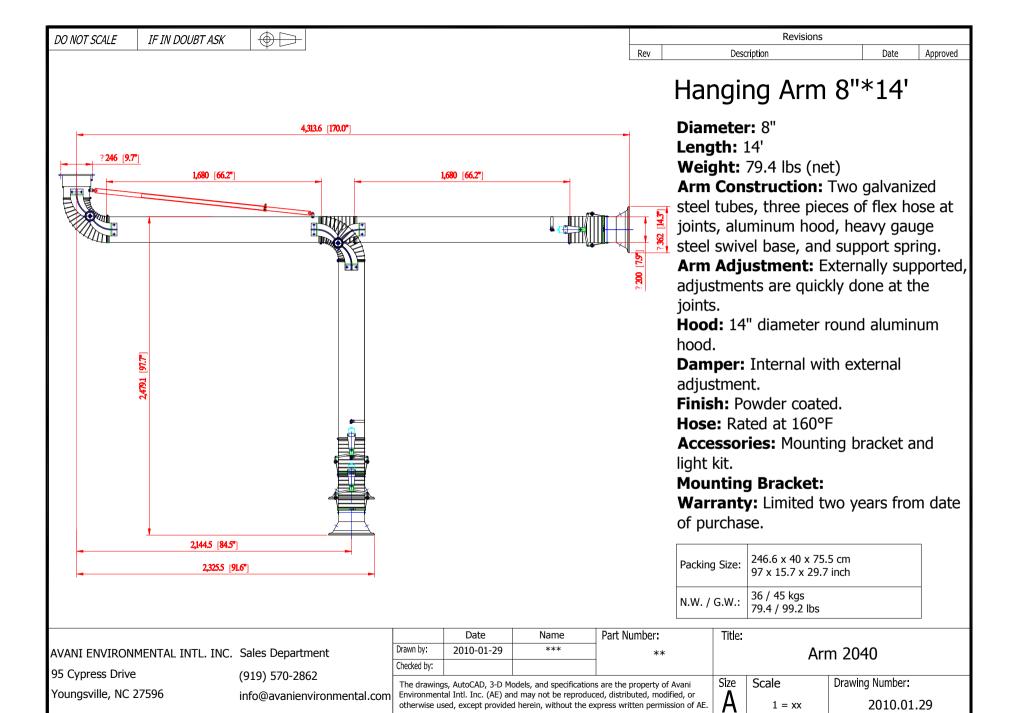

## **Recommended Equipment:**

(6) Backdraft hoods: 4" x 40" x 4"

(3) Handing Fume Arms: 2040 (8" x 14')

(1) Fan: DBN200 w/ 7500 CFM

(1) Heavy Duty Single Boom: 8010 (8" x 10')

(1) Plasma CAM system: PS-150 w/ RM-150E and DP66

**Hose:** Rated at 200°F

Warranty: Limited two years from date of

purchase.

AVANI ENVIRONMENTAL INTL. INC. Sales Department 95 Cypress Drive Youngsville, NC 27596

56

353 [13.9"]

(919) 570-2862 info@avanienvironmental.com