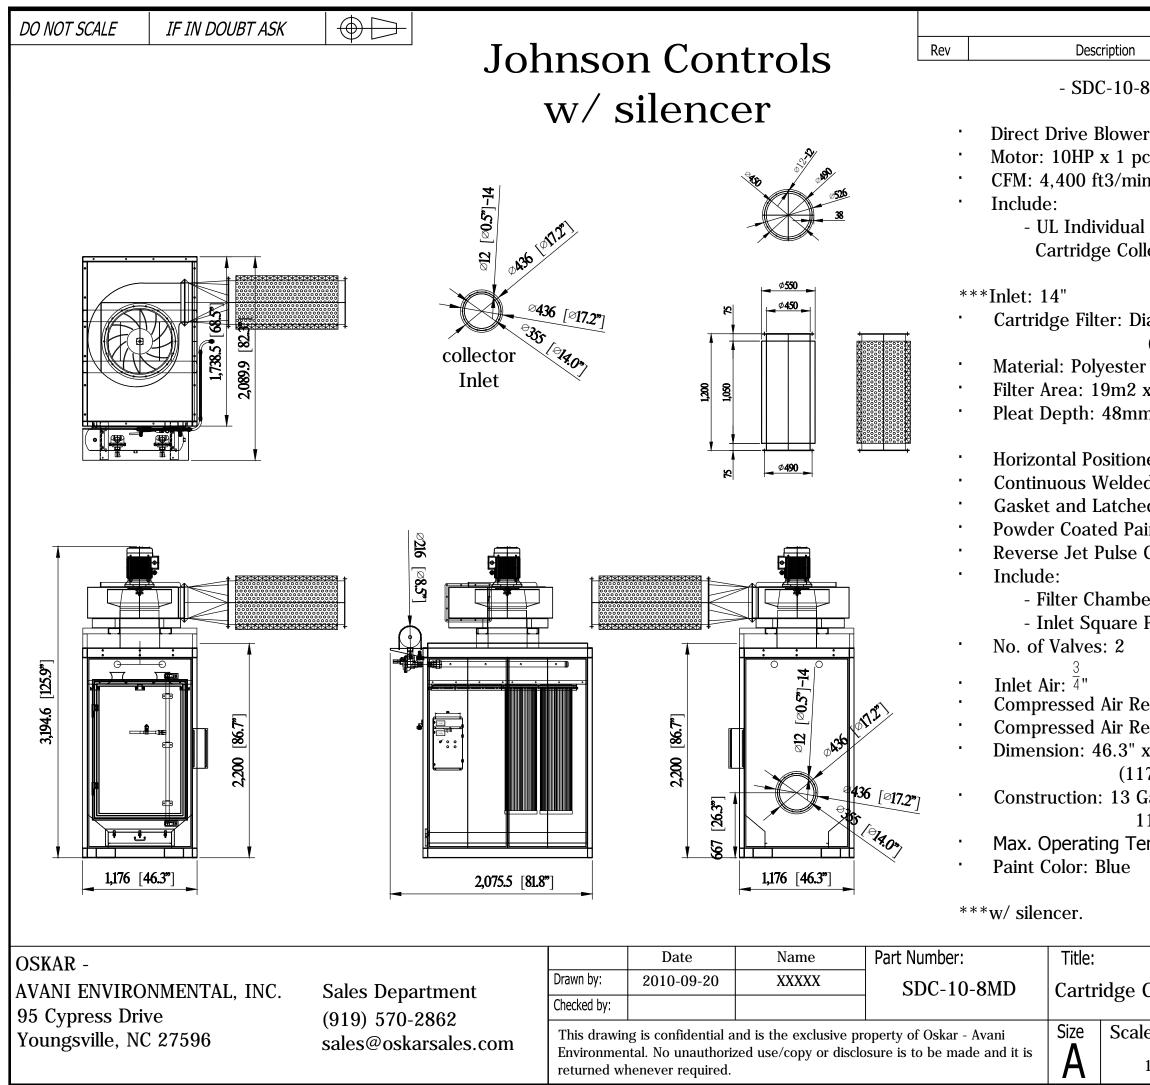

| Revisions                                                                                                                                                  |                 |      |          |
|------------------------------------------------------------------------------------------------------------------------------------------------------------|-----------------|------|----------|
|                                                                                                                                                            |                 | Date | Approved |
| -8MD SPECIFICATION -                                                                                                                                       |                 |      |          |
| er (on the machine top)<br>oc<br>in @ 8" SP                                                                                                                |                 |      |          |
| al Control Box for<br>Illecor and Blower                                                                                                                   |                 |      |          |
| Dia. 325mm x 1320mm x 8pcs<br>(Dia. 12.8" x 52" x 8pcs)<br>er with TEFLON coating.<br>(x 8 = 152m2 (1635.52 ft2)<br>m                                      |                 |      |          |
| ned Filters,<br>ed Seams,<br>ed Doors,<br>aint and<br>e Cleaning                                                                                           |                 |      |          |
| per<br>e Pipe (need dimensions)                                                                                                                            |                 |      |          |
| Requirement: 90 PSI<br>Reservoir: 7.9 gallon<br>x 81.8" x 125.9"<br>176 x 2075.5 x 3194.6mm)<br>Gauge for panel;<br>11 Gauge Steel Cabinet<br>Temp.: 120°C |                 |      |          |
| Collector (mezzanine drawer type)                                                                                                                          |                 |      |          |
| ıle                                                                                                                                                        | Drawing Number: |      |          |
| 1 = 1                                                                                                                                                      | SVL-800-01      |      |          |
|                                                                                                                                                            |                 |      |          |