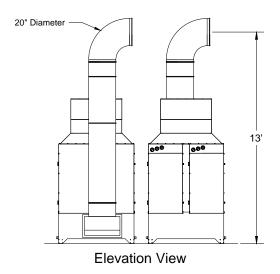

## Schaeffler SO21391 Duct Layout

## **Current Layout**





## Notes:

1. Clamp together duct to connect to existing duct 2. Avani Environmental standard installation crew is quoted out per day based on the above drawings and approvals. Any changes, modifications, downtime, or inability to perform our work above and beyond the control of Avani Environmental will charge an additional \$1,000 per work day (5 or more hours) per crew above what was initially quoted.



Avani Environmental Intl. Inc. 95 Cypress Drive Youngsville, NC 27596 P# 919-570-2862 F# 919-570-2863

Avani

Project: Schaeffler SO21391

**Drawing: Duct Layout** 

Date: 5/19/14 Drawn by: MDT

Sheet No: 1 OF 1

Rev<sub>0</sub>