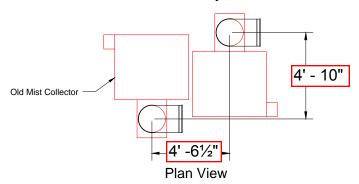

## Schaeffler SO21391 Duct Layout

## **Current Layout**





## Notes:

1. Clamp together duct to connect to existing duct 2. Avani Environmental standard installation crew is quoted out per day based on the above drawings and approvals. Any changes, modifications, downtime, or inability to perform our work above and beyond the control of Avani Environmental will charge an additional \$1,000 per work day (5 or more hours) per crew above what was initially quoted.



Avani Environmental Intl. Inc. 95 Cypress Drive Youngsville, NC 27596 P# 919-570-2862 F# 919-570-2863

Avani

Project: Schaeffler SO21391

**Drawing: Duct Layout** 

Date: 5/19/14 Drawn by: MDT

Sheet No: 1 OF 1

Rev<sub>0</sub>