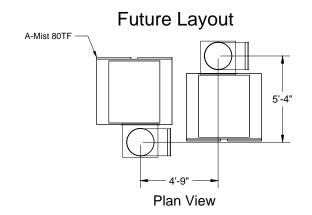

## Schaeffler SO21391 Duct Layout

## **Current Layout**





## Notes:

1. Clamp together duct to connect to existing duct 2. Avani Environmental standard installation crew is quoted out per day based on the above drawings and approvals. Any changes, modifications, downtime, or inability to perform our work above and beyond the control of Avani Environmental will charge an additional \$1,000 per work day (5 or more hours) per crew above what was initially quoted.



Avani Environmental Intl. Inc. 95 Cypress Drive Youngsville, NC 27596 P# 919-570-2862 F# 919-570-2863

Avani

Project: Schaeffler SO21391

**Drawing: Duct Layout** 

Date: 5/19/14 Drawn by: MDT

Sheet No: 1 OF 1

Rev<sub>0</sub>