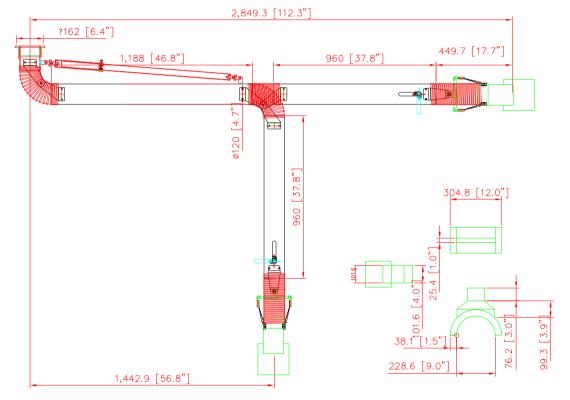

## Hanging Arm 4"\*8.5'

Diameter: 4" Length: 8.5'

Weight: 23.1 lbs (net)

**Arm Construction:** Two galvanized steel tubes, three pieces of flex hose at joints, aluminum hood, heavy gauge steel swivel

base, and support spring.

**Arm Adjustment:** Externally supported, adjustments are quickly done at the joints. **Hood:** 10" diameter round aluminum hood. **Damper:** Internal with external adjustment.

**Finish:** Powder coated. **Hose:** Rated at 200°F

Accessories: Mounting bracket and light kit.

**Mounting Bracket:** 

Warranty: Limited two years from date of

purchase.

| Packing Size: | 130 x 59 x 30.5 cm<br>51.2 x 23.2 x 12 inch |
|---------------|---------------------------------------------|
| N.W. / G.W.:  | 10.5 / 15.5 kgs<br>23.1 / 34.2 lbs          |