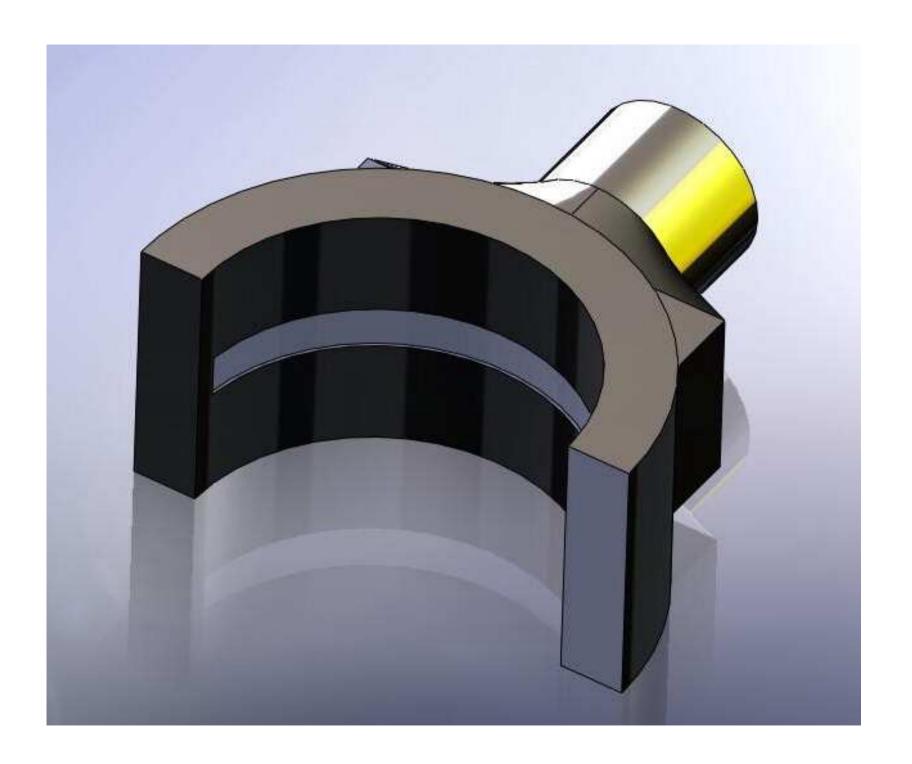

**Arm Adjustment:** Externally supported, adjustments are quickly done at the joints. **Hood:** 10" diameter round aluminum hood. **Damper:** Internal with external adjustment.

**Finish:** Powder coated. **Hose:** Rated at 200°F