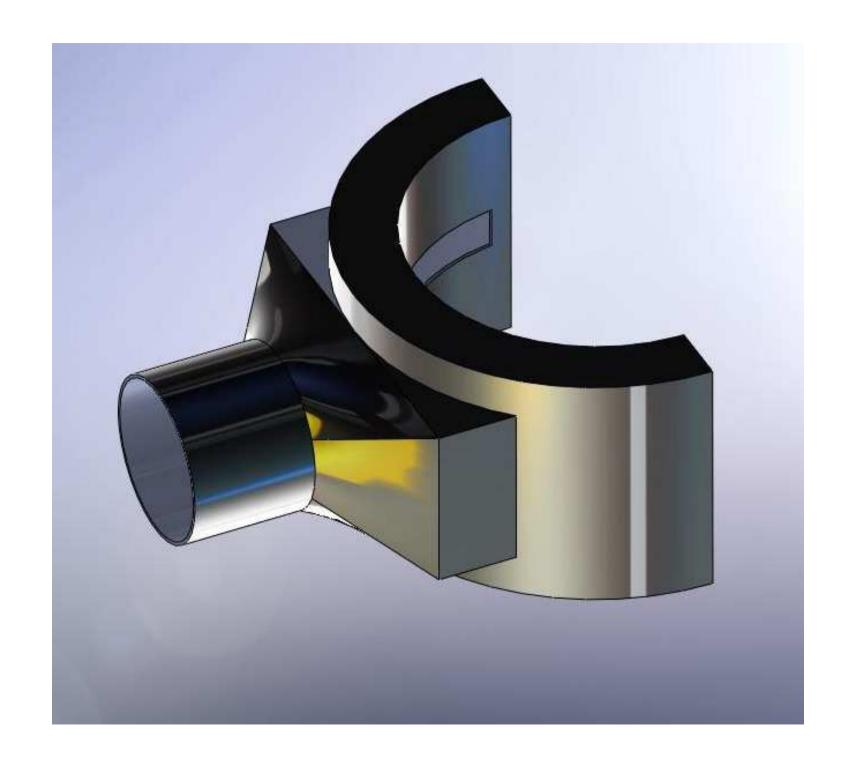

## Hanging Arm 4"\*8.5'

Diameter: 4" Length: 8.5'

Weight: 23.1 lbs (net)

**Arm Construction:** Two galvanized steel tubes, three pieces of flex hose at joints, aluminum hood, heavy gauge steel swivel

base, and support spring.

**Arm Adjustment:** Externally supported, adjustments are quickly done at the joints. **Hood:** 10" diameter round aluminum hood. **Damper:** Internal with external adjustment.

**Finish:** Powder coated. **Hose:** Rated at 200°F

Accessories: Mounting bracket and light kit.

**Mounting Bracket:** 

Warranty: Limited two years from date of

purchase.

| Packing Size: | 130 x 59 x 30.5 cm<br>51.2 x 23.2 x 12 inch |
|---------------|---------------------------------------------|
| N.W. / G.W.:  | 10.5 / 15.5 kgs<br>23.1 / 34.2 lbs          |

Part Number:

ARM 1025

The drawings, AutoCAD, 3-D Models, and specifications are the property of Avani Environmental Intl. Inc. (AE) and may not be reproduced, distributed, modified, or otherwise used, except provided herein, without the express written permission of AE.