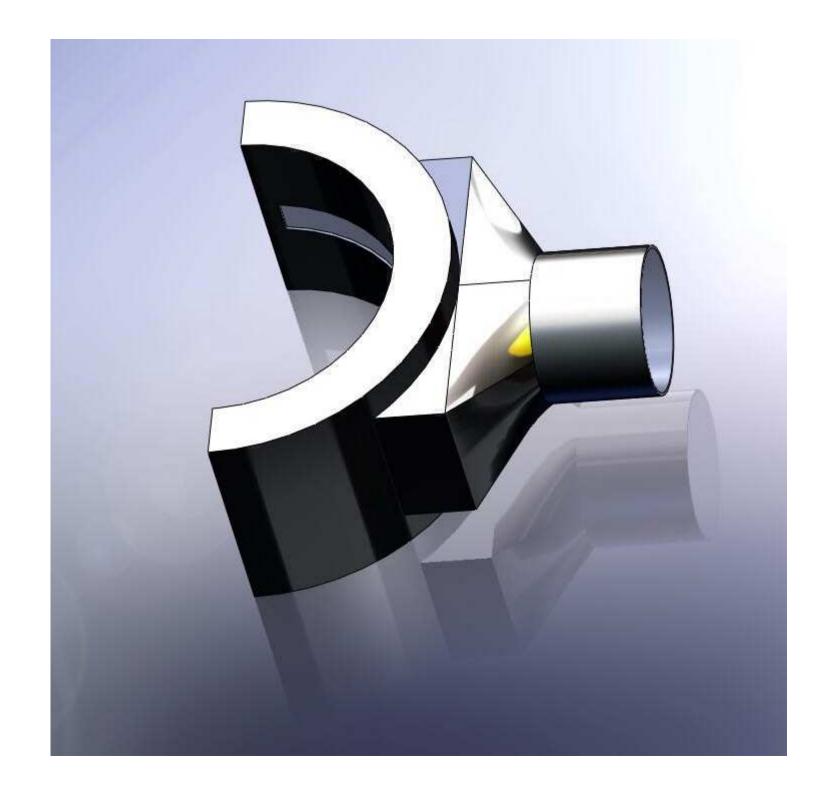

## Hanging Arm 4"\*8.5'

Diameter: 4" Length: 8.5'

Weight: 23.1 lbs (net)

**Arm Construction:** Two galvanized steel tubes, three pieces of flex hose at joints, aluminum hood, heavy gauge steel swivel

base, and support spring.

**Arm Adjustment:** Externally supported, adjustments are quickly done at the joints. **Hood:** 10" diameter round aluminum hood. **Damper:** Internal with external adjustment.

**Finish:** Powder coated. **Hose:** Rated at 200°F

Accessories: Mounting bracket and light kit.

**Mounting Bracket:** 

Warranty: Limited two years from date of

purchase.

| Packing Size: | 130 x 59 x 30.5 cm<br>51.2 x 23.2 x 12 inch |
|---------------|---------------------------------------------|
| N.W. / G.W.:  | 10.5 / 15.5 kgs<br>23.1 / 34.2 lbs          |

Part Number:

ARM 1025

The drawings, AutoCAD, 3-D Models, and specifications are the property of Avani Environmental Intl. Inc. (AE) and may not be reproduced, distributed, modified, or otherwise used, except provided herein, without the express written permission of AE.