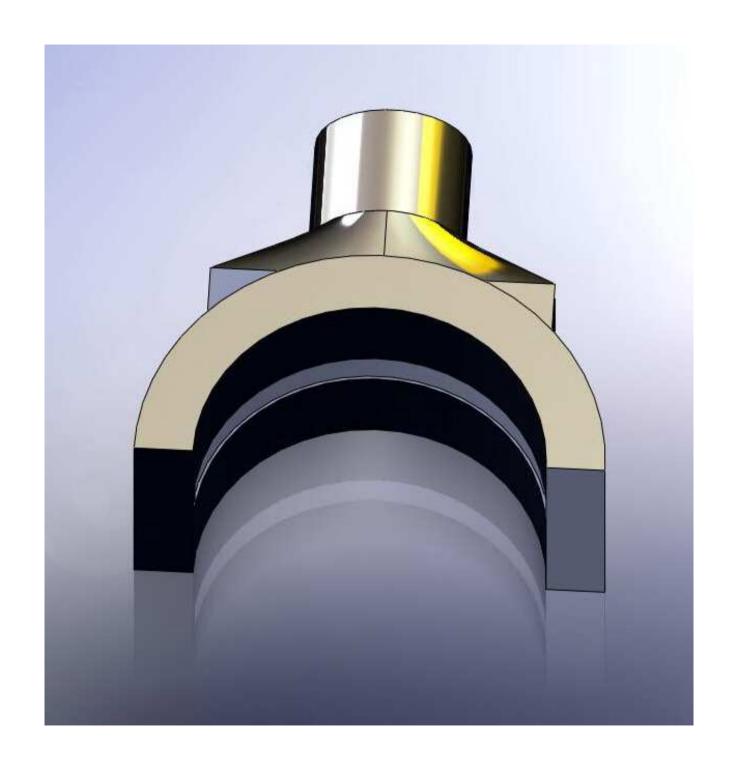

**Arm Adjustment:** Externally supported, adjustments are quickly done at the joints. **Hood:** 10" diameter round aluminum hood. **Damper:** Internal with external adjustment.

**Finish:** Powder coated. **Hose:** Rated at 200°F