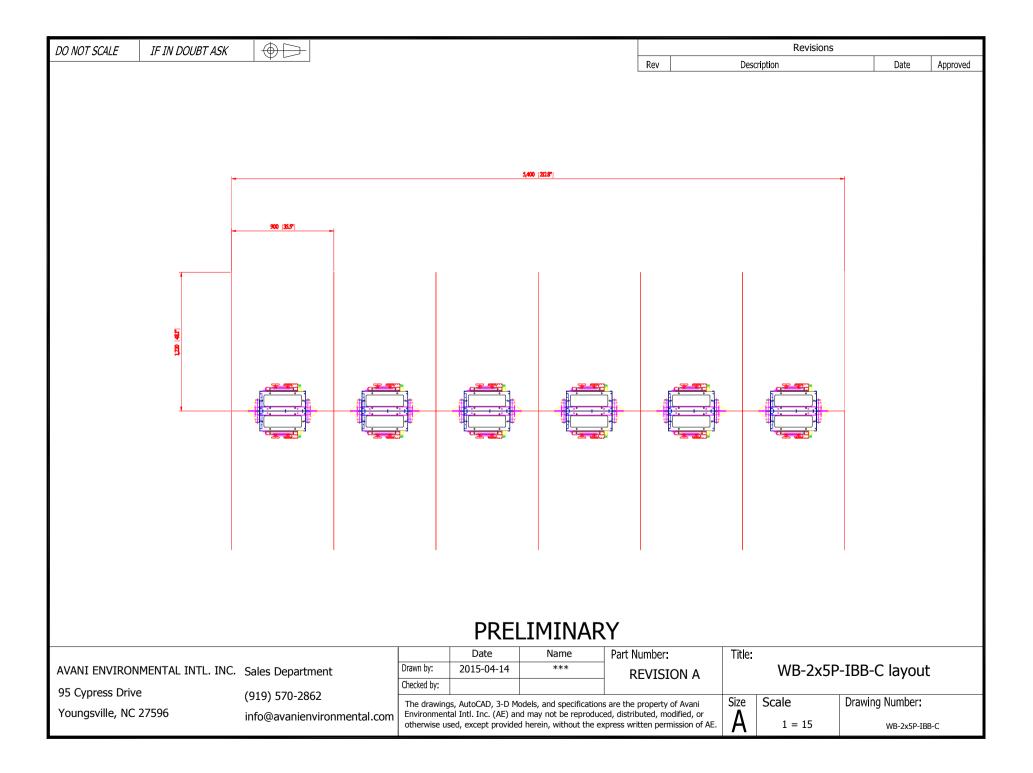

## **Recommended Equipment:**

(12) Backdraft hoods: WB-2x5P-IBB

- (1) Fan: 2500 CFM
- (1) Plasma CAM system: PS-150 w/ RE-150 and DP66

Avani Environmental Intl. Inc. 95 Cypress Drive Youngsville, NC 27596 www.avanienvironmental.com Phone: (919) 570-2862 Fax: (919) 570-2863 Email: <u>info@avanienvironmental.com</u> www.weldingbooths.com