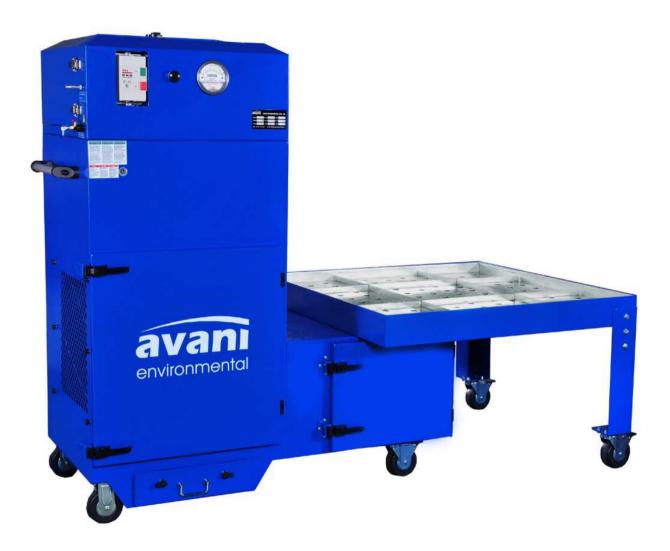

## **Recommended Equipment:**

(12) Backdraft hoods: WB-2x5P-IBB

- (1) Fan: 2500 CFM
- (1) Plasma CAM system: PS-150 w/ RE-150 and DP66

Avani Environmental Intl. Inc. 95 Cypress Drive Youngsville, NC 27596 www.avanienvironmental.com Phone: (919) 570-2862 Fax: (919) 570-2863 Email: <u>info@avanienvironmental.com</u> www.weldingbooths.com