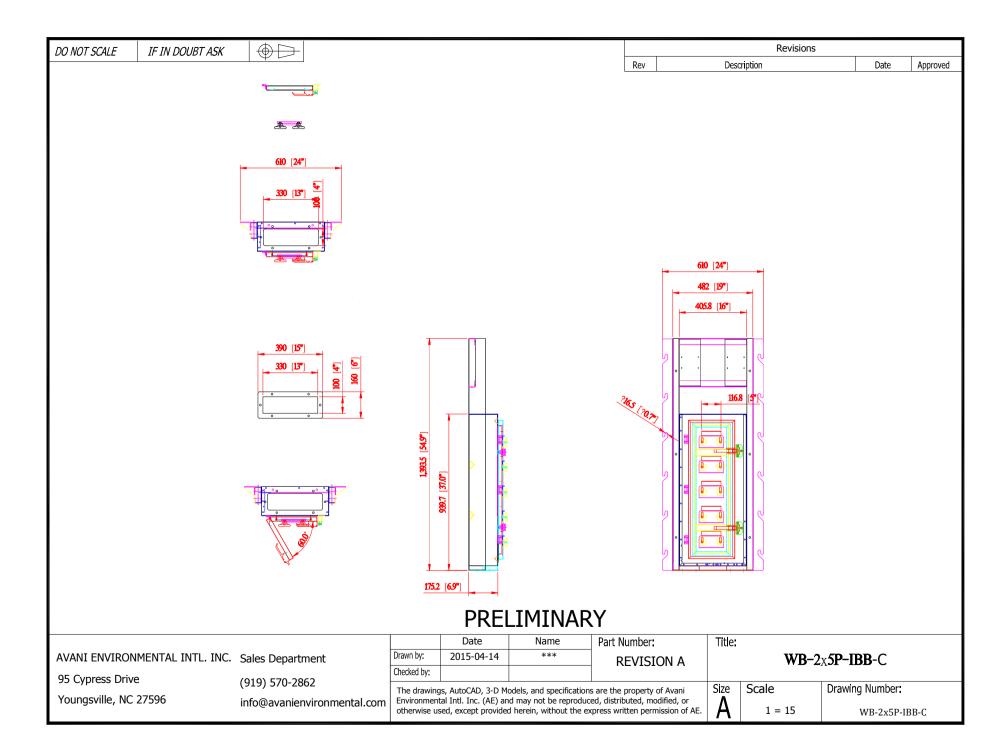

## **Recommended Equipment:**

(12) Backdraft hoods: WB-2x5P-IBB

- (1) Fan: 2500 CFM
- (1) Plasma CAM system: PS-150 w/ RE-150 and DP66

Avani Environmental Intl. Inc. 95 Cypress Drive Youngsville, NC 27596 www.avanienvironmental.com Phone: (919) 570-2862 Fax: (919) 570-2863 Email: <u>info@avanienvironmental.com</u> www.weldingbooths.com