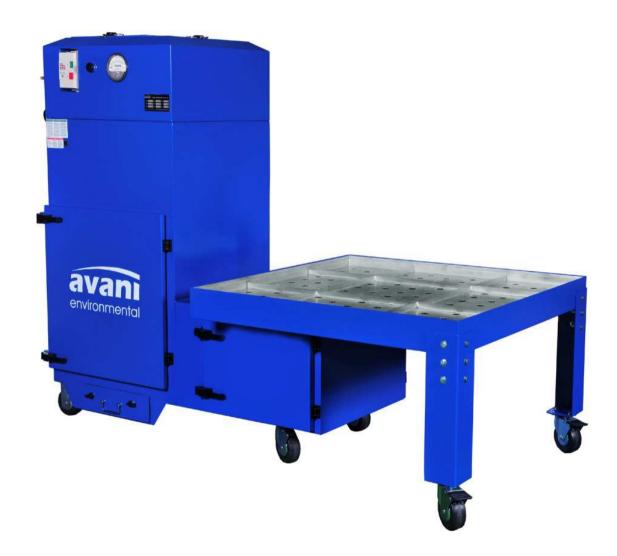

## **Recommended Equipment:**

(12) Backdraft hoods: WB-2x5P-IBB

- (1) Fan: 2500 CFM
- (1) Plasma CAM system: PS-150 w/ RE-150 and DP66

Avani Environmental Intl. Inc. 95 Cypress Drive Youngsville, NC 27596 www.avanienvironmental.com Phone: (919) 570-2862 Fax: (919) 570-2863 Email: <u>info@avanienvironmental.com</u> www.weldingbooths.com