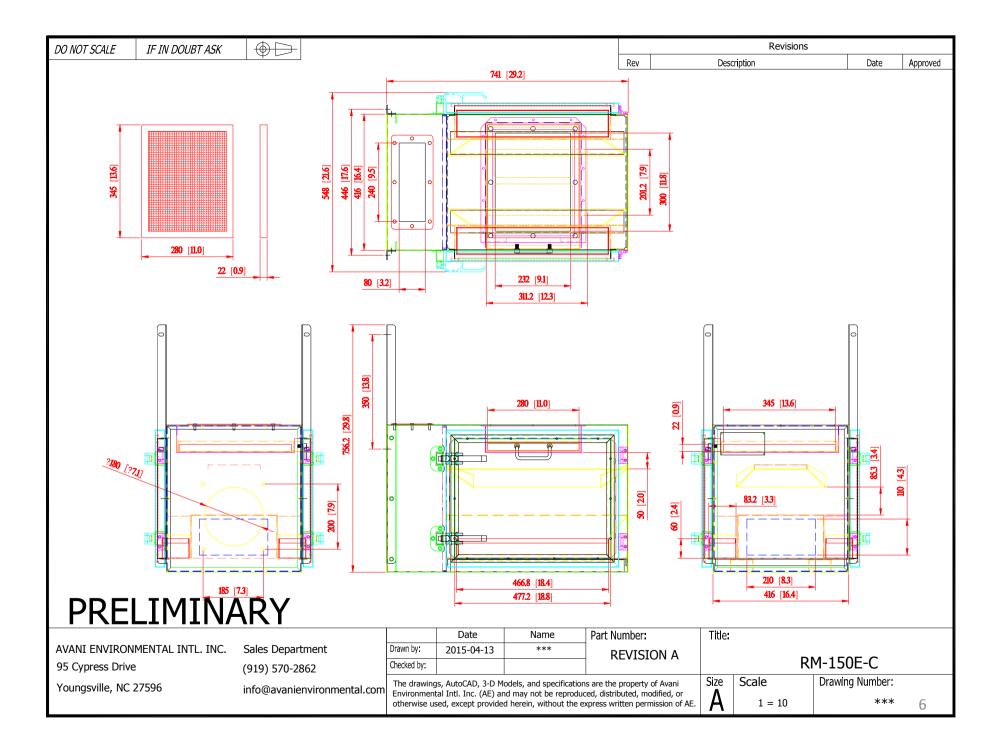

## **Recommended Equipment:**

(12) Backdraft hoods: WB-2x5P-IBB

- (1) Fan: 2500 CFM
- (1) Plasma CAM system: PS-150 w/ RE-150 and DP66

Avani Environmental Intl. Inc. 95 Cypress Drive Youngsville, NC 27596 www.avanienvironmental.com Phone: (919) 570-2862 Fax: (919) 570-2863 Email: <u>info@avanienvironmental.com</u> www.weldingbooths.com

The drawings, AutoCAD, 3-D Models, and specifications are the property of Avani Environmental Intl. Inc. (AE) and may not be reproduced, distributed, modified, or otherwise used, except provided herein, without the express written permission of AE.