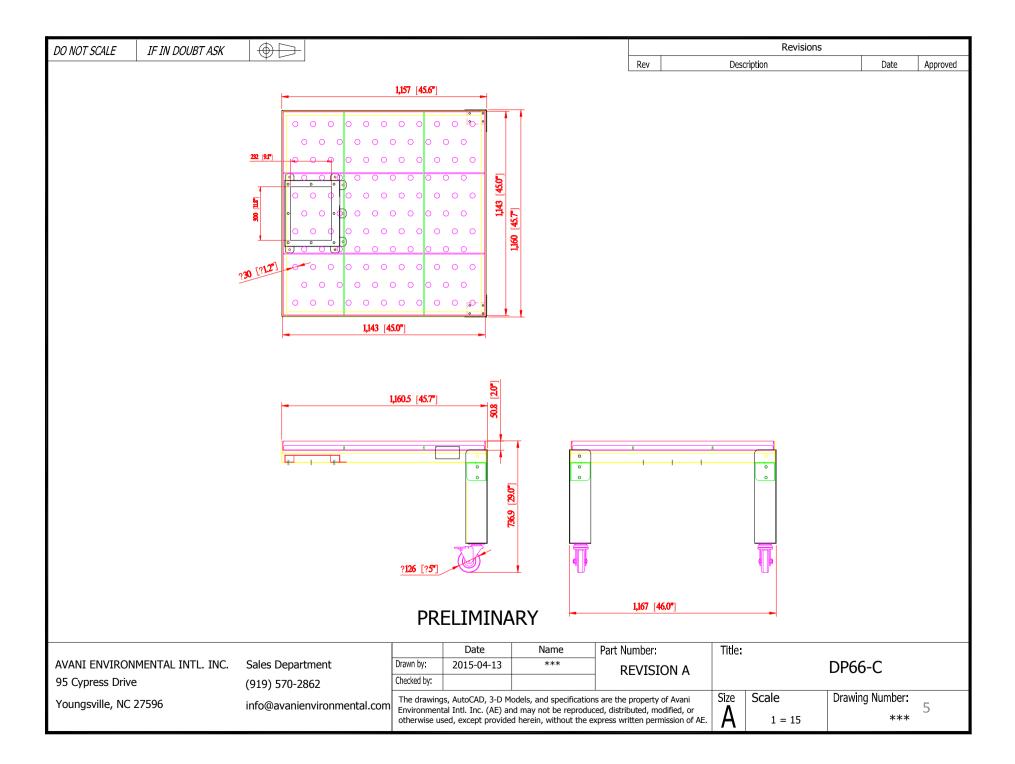

## **Recommended Equipment:**

(12) Backdraft hoods: WB-2x5P-IBB

- (1) Fan: 2500 CFM
- (1) Plasma CAM system: PS-150 w/ RE-150 and DP66

Avani Environmental Intl. Inc. 95 Cypress Drive Youngsville, NC 27596 www.avanienvironmental.com Phone: (919) 570-2862 Fax: (919) 570-2863 Email: <u>info@avanienvironmental.com</u> www.weldingbooths.com