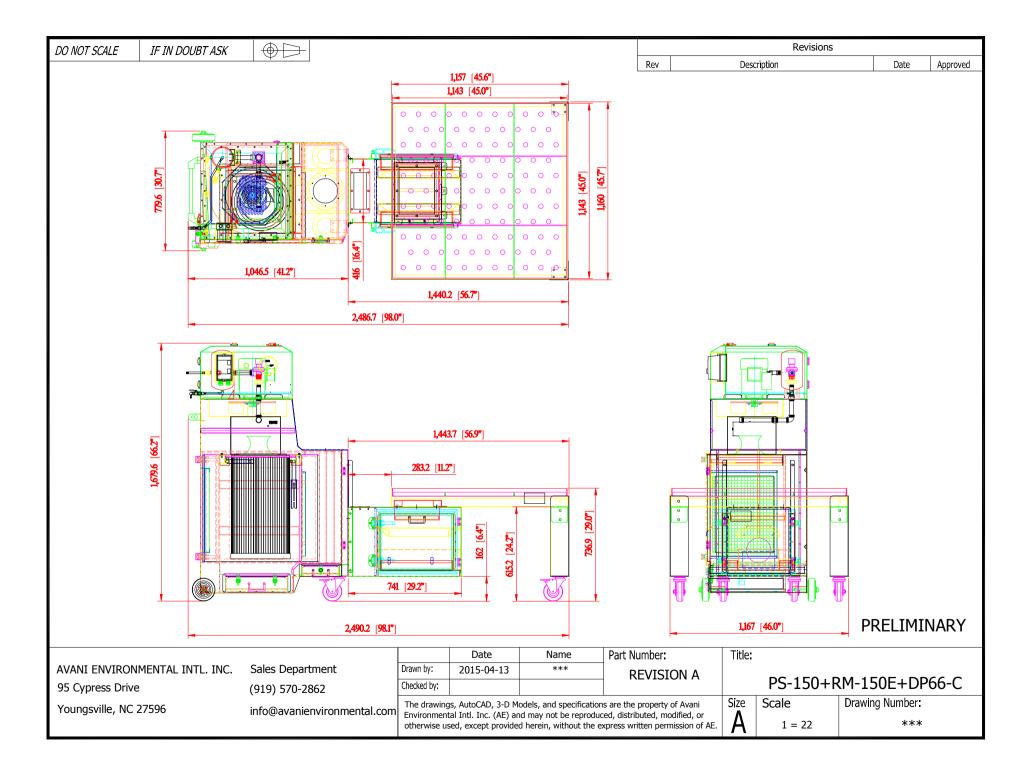

## **Recommended Equipment:**

(12) Backdraft hoods: WB-2x5P-IBB

- (1) Fan: 2500 CFM
- (1) Plasma CAM system: PS-150 w/ RE-150 and DP66

Avani Environmental Intl. Inc. 95 Cypress Drive Youngsville, NC 27596 www.avanienvironmental.com Phone: (919) 570-2862 Fax: (919) 570-2863 Email: <u>info@avanienvironmental.com</u> www.weldingbooths.com