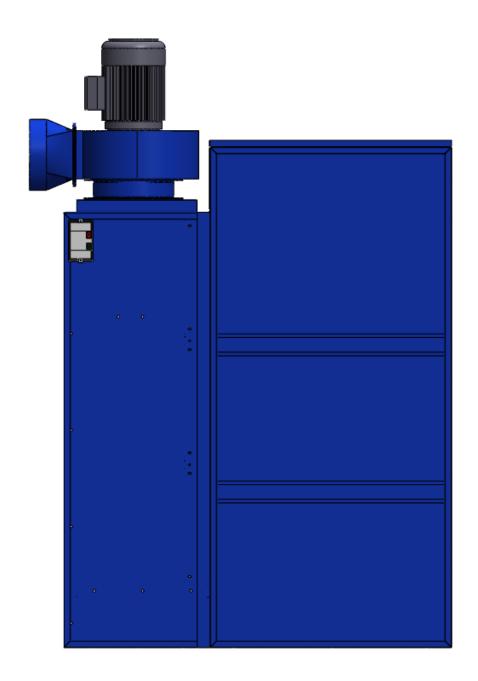

## - SPB-03B 3HP Dry Spray Booth SPECIFICATION -

- Motor: 3HP x 1 pc \*\*\*TEFC Motor \*\*\*Aluminum Impeller

- Electric Spec: 575V / 60Hz / 3Ph / 3.25A (wired at 575V)

- Airflow: 1900 CFM (Nominal: 3300 CFM)

## **Filtration Stages:**

1. Fiber Glass:

- spec: 16" x 20" x 2" - filter efficiency: 30% - required quantity: 9 pcs

2. Pre-Primary Filter:

- spec: 16" x 20" x 2" - filter efficiency: 35%

- required quantity: 9 pcs

3. Synthetic Fiber Filter:

- spec: 16" x 16" x 2"

- filter efficiency: 60 ~ 65%

- required quantity: 6 pcs

- Dimension: 66.2" x 68.7" x 96.4"

(1680.6 x 1743.9 x 2446.8mm)

- N.W.: 600 lbs (272 kgs) - G.W.: 776 lbs (352 kgs)

- Construction: 14 Gauge

- Paint Color: powder coated Blue

- UL control box

AVANI ENVIRONMENTAL INTL. INC. 95 Cypress Drive

Youngsville, NC 27596

Sales Department (919) 570-2862

info@avanienvironmental.com

|             | Date       | Name |
|-------------|------------|------|
| Drawn by:   | 2012-12-05 | ***  |
| Checked by: |            |      |