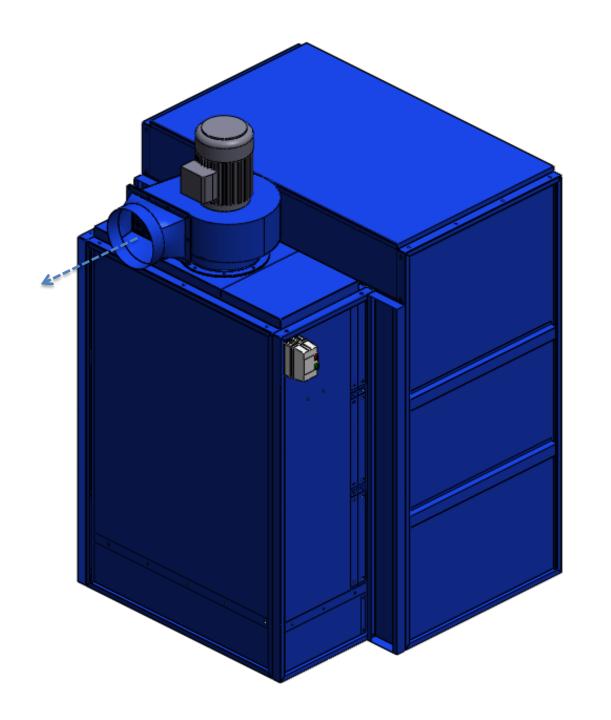

## - SPB-03B 3HP Dry Spray Booth SPECIFICATION -

- Motor: 3HP x 1 pc \*\*\*TEFC Motor \*\*\*Aluminum Impeller

- Electric Spec: 575V / 60Hz / 3Ph / 3.25A (wired at 575V)

- Airflow: 1900 CFM (Nominal: 3300 CFM)

## **Filtration Stages:**

1. Fiber Glass:

- spec: 16" x 20" x 2" - filter efficiency: 30% - required quantity: 9 pcs

2. Pre-Primary Filter:

- spec: 16" x 20" x 2" - filter efficiency: 35%

- required quantity: 9 pcs

3. Synthetic Fiber Filter:

- spec: 16" x 16" x 2"

- filter efficiency: 60 ~ 65%

- required quantity: 6 pcs

- Dimension: 66.2" x 68.7" x 96.4"

(1680.6 x 1743.9 x 2446.8mm)

- N.W.: 600 lbs (272 kgs) - G.W.: 776 lbs (352 kgs)

- Construction: 14 Gauge

- Paint Color: powder coated Blue

- UL control box

AVANI ENVIRONMENTAL INTL. INC. 95 Cypress Drive

Youngsville, NC 27596

Sales Department (919) 570-2862

info@avanienvironmental.com

|             | Date       | Name |
|-------------|------------|------|
| Drawn by:   | 2012-12-05 | ***  |
| Checked by: |            |      |