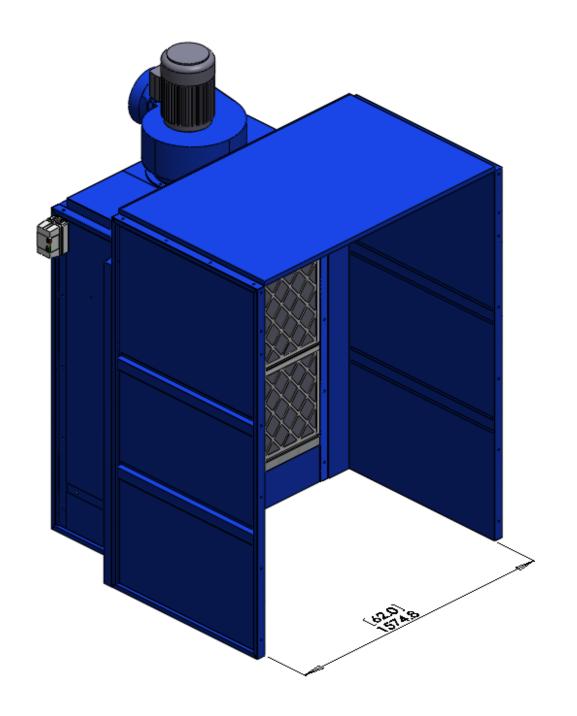

## - SPB-03B 3HP Dry Spray Booth SPECIFICATION -

- Motor: 3HP x 1 pc \*\*\*TEFC Motor \*\*\*Aluminum Impeller

- Electric Spec: 575V / 60Hz / 3Ph / 3.25A (wired at 575V)

- Airflow: 1900 CFM (Nominal: 3300 CFM)

## **Filtration Stages:**

1. Fiber Glass:

- spec: 16" x 20" x 2" - filter efficiency: 30% - required quantity: 9 pcs

2. Pre-Primary Filter:

- spec: 16" x 20" x 2" - filter efficiency: 35%

- required quantity: 9 pcs

3. Synthetic Fiber Filter:

- spec: 16" x 16" x 2"

- filter efficiency: 60 ~ 65%

- required quantity: 6 pcs

- Dimension: 66.2" x 68.7" x 96.4"

(1680.6 x 1743.9 x 2446.8mm)

- N.W.: 600 lbs (272 kgs) - G.W.: 776 lbs (352 kgs)

- Construction: 14 Gauge

- Paint Color: powder coated Blue

- UL control box

AVANI ENVIRONMENTAL INTL. INC. 95 Cypress Drive

Youngsville, NC 27596

Sales Department (919) 570-2862

info@avanienvironmental.com

|             | Date       | Name |
|-------------|------------|------|
| Drawn by:   | 2012-12-05 | ***  |
| Checked by: |            |      |