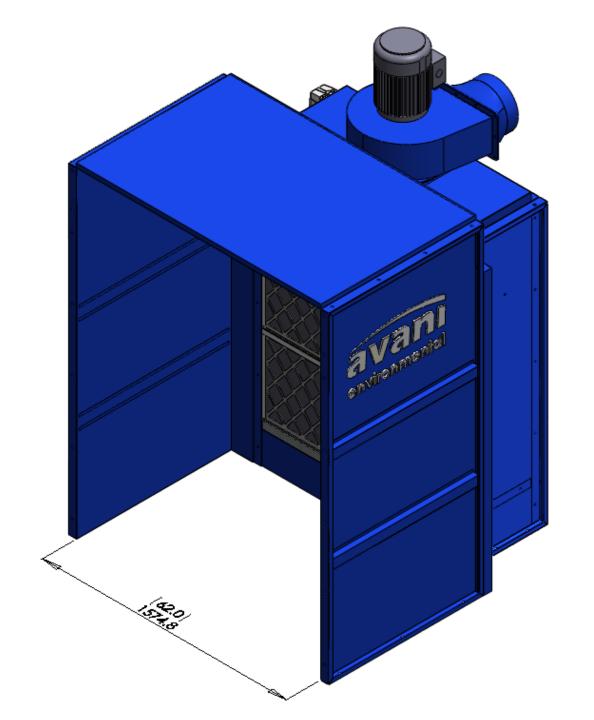

## - SPB-03B 3HP Dry Spray Booth SPECIFICATION -

- Motor: 3HP x 1 pc \*\*\*TEFC Motor \*\*\*Aluminum Impeller

- Electric Spec: 575V / 60Hz / 3Ph / 3.25A (wired at 575V)

- Airflow: 1900 CFM (Nominal: 3300 CFM)

## **Filtration Stages:**

1. Fiber Glass:

- spec: 16" x 20" x 2" - filter efficiency: 30% - required quantity: 9 pcs

2. Pre-Primary Filter:

- spec: 16" x 20" x 2" - filter efficiency: 35%

- required quantity: 9 pcs

3. Synthetic Fiber Filter:

- spec: 16" x 16" x 2"

- filter efficiency: 60 ~ 65%

- required quantity: 6 pcs

- Dimension: 66.2" x 68.7" x 96.4"

(1680.6 x 1743.9 x 2446.8mm)

- N.W.: 600 lbs (272 kgs) - G.W.: 776 lbs (352 kgs)

- Construction: 14 Gauge

- Paint Color: powder coated Blue

- UL control box

AVANI ENVIRONMENTAL INTL. INC. 95 Cypress Drive

Youngsville, NC 27596

Sales Department (919) 570-2862

info@avanienvironmental.com

|             | Date       | Name |
|-------------|------------|------|
| Drawn by:   | 2012-12-05 | ***  |
| Checked by: |            |      |