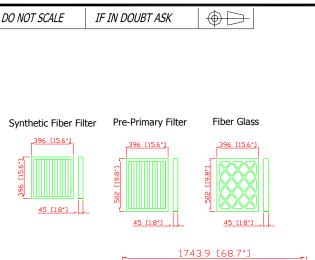

## **Filtration Stages:**

1. Fiber Glass:

- spec: 16" x 20" x 2" - filter efficiency: 30% - required quantity: 9 pcs

2. Pre-Primary Filter:

- spec: 16" x 20" x 2" - filter efficiency: 35%

- required quantity: 9 pcs

3. Synthetic Fiber Filter:

- spec: 16" x 16" x 2"

- filter efficiency: 60 ~ 65%

- required quantity: 6 pcs

- Dimension: 66.2" x 68.7" x 96.4"

(1680.6 x 1743.9 x 2446.8mm)

- N.W.: 600 lbs (272 kgs) - G.W.: 776 lbs (352 kgs)