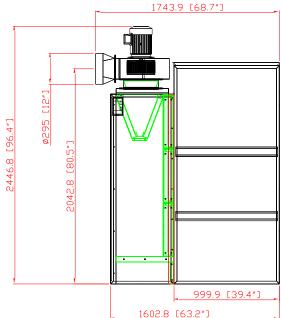

3. Synthetic Fiber Filter:

- spec: 16" x 16" x 2"

- filter efficiency: 60 ~ 65%

- required quantity: 6 pcs

- Dimension: 66.2" x 68.7" x 96.4"

(1680.6 x 1743.9 x 2446.8mm)

- N.W.: 600 lbs (272 kgs) - G.W.: 776 lbs (352 kgs)