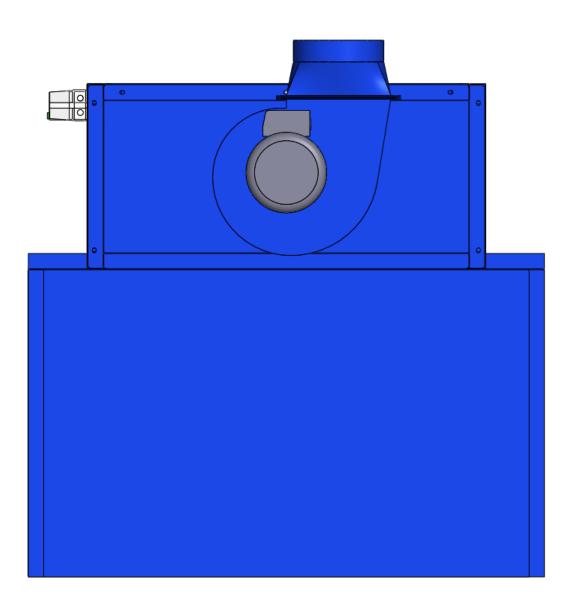

## - SPB-03B 3HP Dry Spray Booth SPECIFICATION -

- Motor: 3HP x 1 pc \*\*\*TEFC Motor \*\*\*Aluminum Impeller

- Electric Spec: 575V / 60Hz / 3Ph / 3.25A (wired at 575V)

- Airflow: 1900 CFM (Nominal: 3300 CFM)

## **Filtration Stages:**

1. Fiber Glass:

- spec: 16" x 20" x 2" - filter efficiency: 30% - required quantity: 9 pcs

2. Pre-Primary Filter:

- spec: 16" x 20" x 2" - filter efficiency: 35%

- required quantity: 9 pcs

3. Synthetic Fiber Filter:

- spec: 16" x 16" x 2"

- filter efficiency: 60 ~ 65%

- required quantity: 6 pcs

- Dimension: 66.2" x 68.7" x 96.4"

(1680.6 x 1743.9 x 2446.8mm)

- N.W.: 600 lbs (272 kgs) - G.W.: 776 lbs (352 kgs)

- Construction: 14 Gauge

- Paint Color: powder coated Blue

- UL control box

AVANI ENVIRONMENTAL INTL. INC. 95 Cypress Drive

Youngsville, NC 27596

Sales Department (919) 570-2862

info@avanienvironmental.com

|             | Date       | Name |
|-------------|------------|------|
| Drawn by:   | 2012-12-05 | ***  |
| Checked by: |            |      |