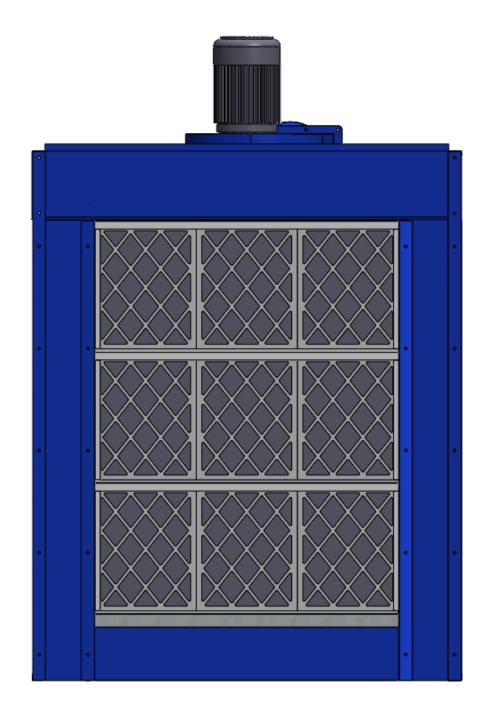

## **Filtration Stages:**

1. Fiber Glass:

- spec: 16" x 20" x 2" - filter efficiency: 30% - required quantity: 9 pcs

2. Pre-Primary Filter:

- spec: 16" x 20" x 2" - filter efficiency: 35%

- required quantity: 9 pcs

3. Synthetic Fiber Filter:

- spec: 16" x 16" x 2"

- filter efficiency: 60 ~ 65%

- required quantity: 6 pcs

- Dimension: 66.2" x 68.7" x 96.4"

(1680.6 x 1743.9 x 2446.8mm)

- N.W.: 600 lbs (272 kgs) - G.W.: 776 lbs (352 kgs)