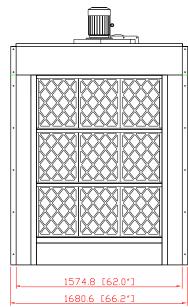

## **Filtration Stages:**

1. Fiber Glass:

- spec: 16" x 20" x 2" - filter efficiency: 30% - required quantity: 9 pcs

2. Pre-Primary Filter:

- spec: 16" x 20" x 2" - filter efficiency: 35%

- required quantity: 9 pcs

3. Synthetic Fiber Filter:

- spec: 16" x 16" x 2"

- filter efficiency: 60 ~ 65%

- required quantity: 6 pcs

- Dimension: 66.2" x 68.7" x 96.4"

(1680.6 x 1743.9 x 2446.8mm)

- N.W.: 600 lbs (272 kgs) - G.W.: 776 lbs (352 kgs)