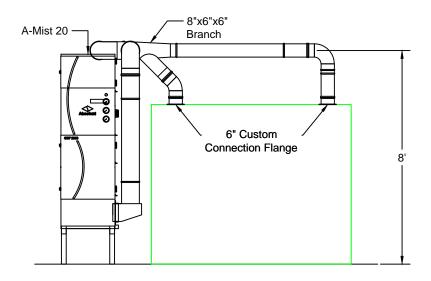

**Elevation View** 

Avani Environmental Intl. Inc. 95 Cypress Drive Youngsville, NC 27596 P# 919-488-2862 F# 919-488-2863

Avani

Project: Morris South SO21760

**Drawing: Duct Layout** 

Date: 12/8/14 Drawn by: MDT