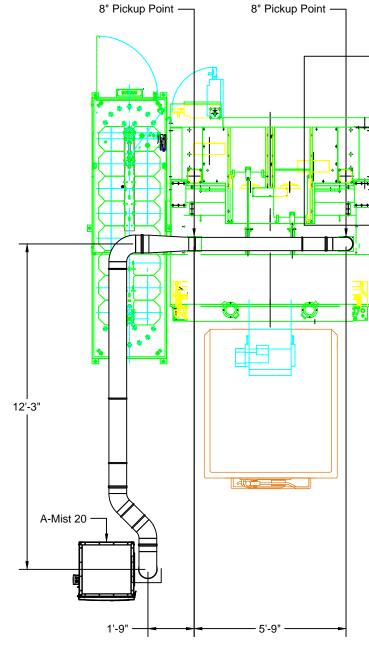

## Morris South SO21760 Duct Layout

## Notes:

- 1. Clamp together duct
- 2. Support duct from ceiling using gripples
- 3. Avani Environmental standard installation crew is quoted out per day based on the above drawings and approvals. Any changes, modifications, downtime, or inability to perform our work above and beyond the control of Avani Environmental will charge an additional \$1,000 per work day (5 or more hours) per crew above what was initially quoted.

**Elevation View** 

Avani Environmental Intl. Inc. 95 Cypress Drive Youngsville, NC 27596 P# 919-488-2862 F# 919-488-2863

Avani

Project: Morris South SO21760

**Drawing: Duct Layout** 

Date: 12/8/14 Drawn by: MDT