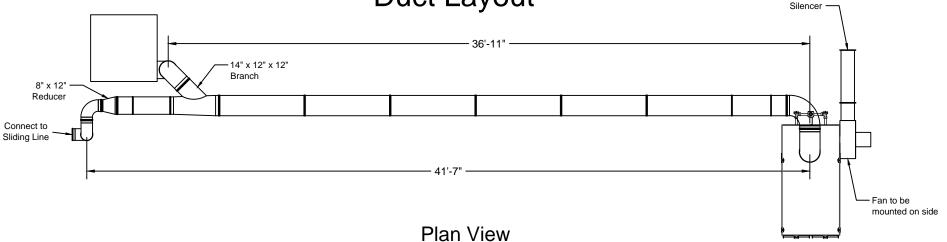

## Meigs Local School SO20744 Duct Layout

**Elevation View** 

Notes

- 1. Clamp together duct to support from ceiling
- 2. Silencer attached off of fan

Downdraft Table

Transition

3. Avani Environmental standard installation crew is quoted out per day based on the above drawings and approvals. Any changes, modifications, downtime, or inability to perform our work above and beyond the control of Avani Environmental will charge an additional \$1,000 per work day (5 or more hours) per crew above what was initially quoted.