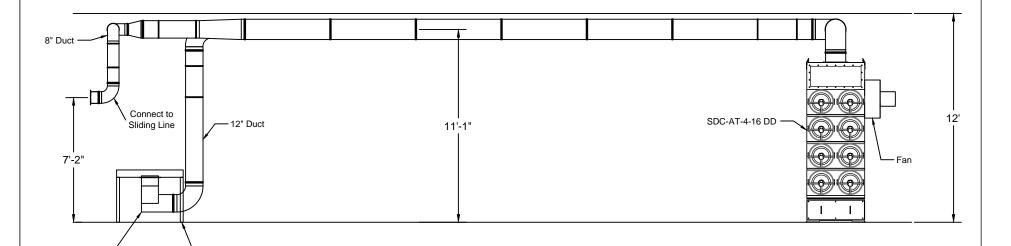

## Meigs Local School SO20744 Duct Layout

**Elevation View** 

Notes

- 1. Clamp together duct to support from ceiling
- 2. Silencer attached off of fan

Downdraft Table

Transition

3. Avani Environmental standard installation crew is quoted out per day based on the above drawings and approvals. Any changes, modifications, downtime, or inability to perform our work above and beyond the control of Avani Environmental will charge an additional \$1,000 per work day (5 or more hours) per crew above what was initially quoted.