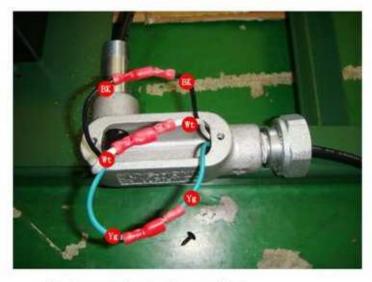

# E2: cable connections of the light switch to electrical junction box for WB-P-5x5MA-R (right booth when facing the unit)

 At first open the cover of the electrical junction box.

- Then reach the cable through the tube into the electrical junction box.
- Connect the cables with the terminal blocks for the electrical junction box.
- Link this set to local main power supply.
- Lock the cover of the electrical junction box.