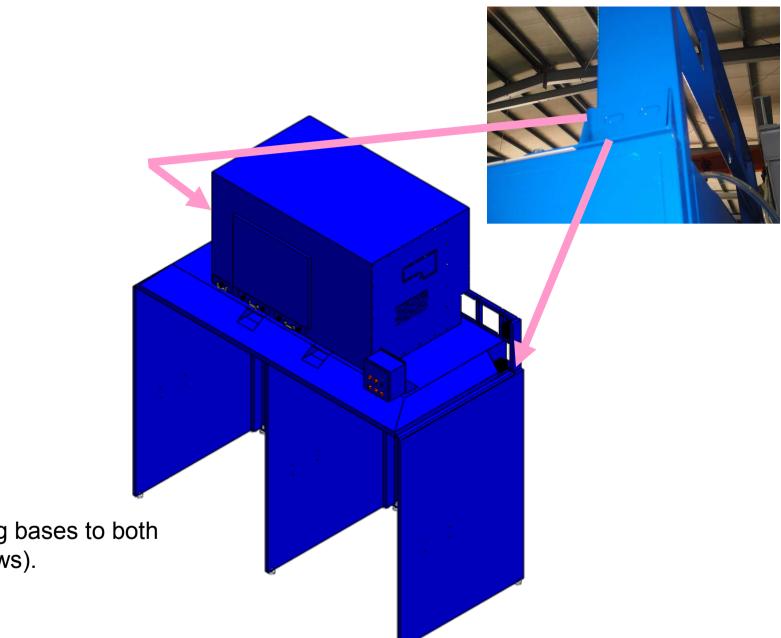

## w/ SDC-B-7-4 7.5HP dust collector (per two booths)

assembly procedure

<for Mayland>

March 22, 2010

CO2 and air compressor connector

•Place the TMC-7-4 and the top hood draft above the booths.

A2: Match the bolt patterns of the upper part of the backdraft to

A1: Take off the front panel of the backdraft module.

**B:** adjust the feet to ensure that the bolt patterns of the side panel match to the bolt patterns of the top hood draft.

**C:** adjust the feet to ensure that the bolt patterns of the side panel match to the bolt patterns of the top hood draft.