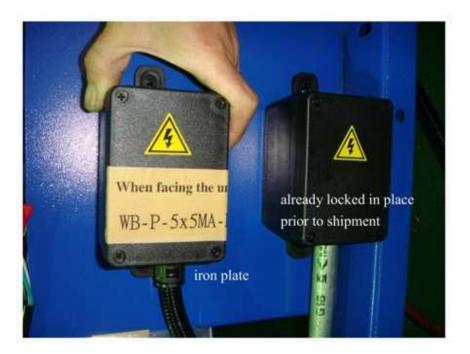

# E4: installations for electrical junction box for WB-P-5x5MA-L (left booth when facing the unit)

 Take out the electrical junction box which is packed with the UL control box.

- Open the cover of the electrical junction box. Connect to local main power supply. Fasten the cover of the electrical junction box.
- Then the electrical junction box should detour the back of WB-P-5x5MA main set when facing the unit.
- Lock the electrical junction box on the iron plate next to the other electrical junction box which is already locked on the plate.