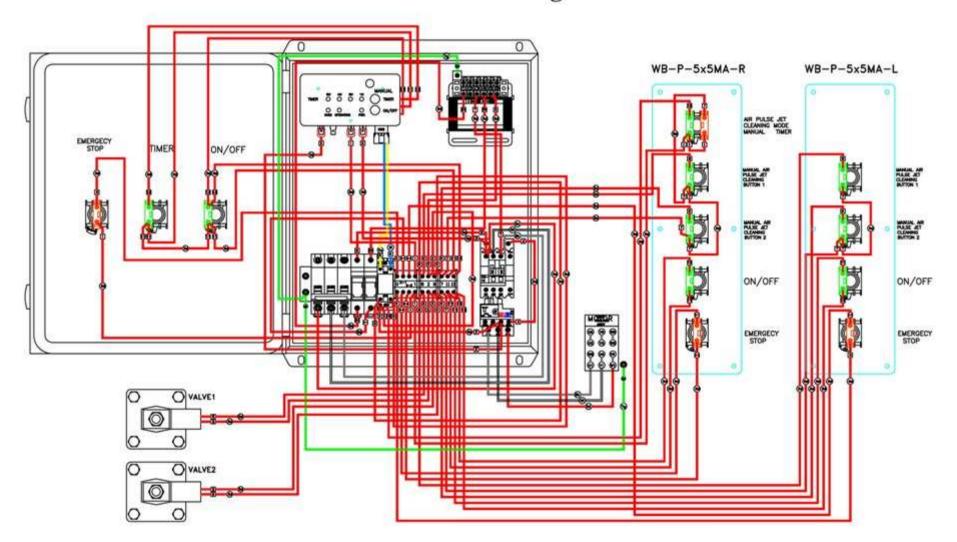

### **Control Box for TMC-7-4**

Connect to motor power supply for TMC-7-4.

Magnetic valve wirings for

G: main electrical box wiring for TMC-7-4

(control box: 7.5HP / 230/460V / 60Hz / 3Ph, connected to 460V)

**Main Electrical Box Wiring For TMC-7-4** 

**Main Electrical Box Wiring For TMC-7-4** 

♦ Air pulse jet system.