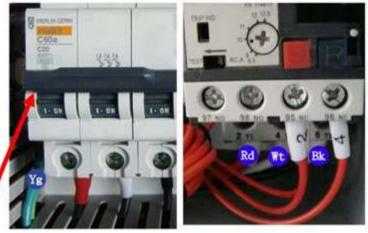

### **Control Box for TMC-7-4**

Connect to motor power supply for TMC-7-4.

Magnetic valve wirings for

G: main electrical box wiring for TMC-7-4

(control box: 7.5HP / 230/460V / 60Hz / 3Ph, connected to 460V)

**Main Electrical Box Wiring For TMC-7-4** 

**Main Electrical Box Wiring For TMC-7-4** 

♦ Air pulse jet system.