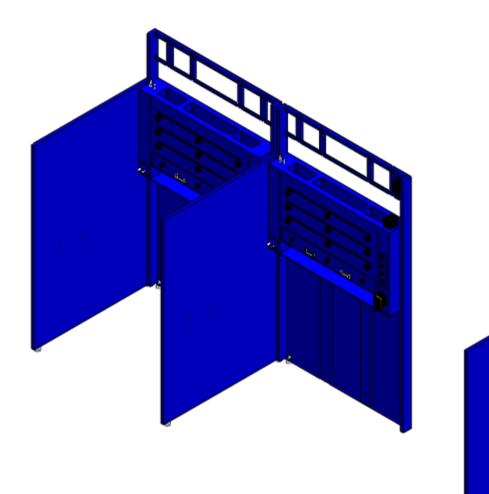

## **D: control panels inside the booths**

E: electrical junction box, cable connections of overhead lights and light switch

E1: installations for electrical junction box for WB-P-5x5MA-R (right booth when facing the unit)

# E2: cable connections of the light switch to electrical junction box for WB-P-5x5MA-R (right booth when facing the unit)

 At first open the cover of the electrical junction box.

- Then reach the cable through the tube into the electrical junction box.
- Connect the cables with the terminal blocks for the electrical junction box.
- Link this set to local main power supply.
- Lock the cover of the electrical junction box.

# E3: cable connections of light switch to overhead lights for WB-P-5x5MA-R (right booth when facing the unit)

 At first take out the cable of light from the steel adapter box.

 Then reach the cable of the light switch through the tube into the steel adapter box