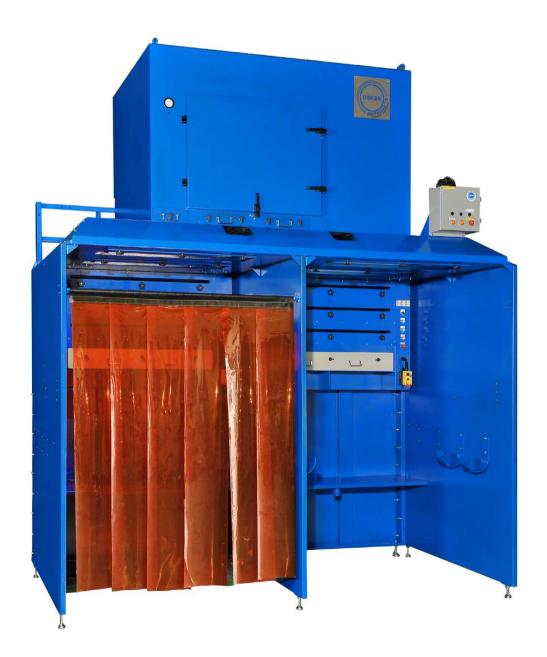

## WB-5x5P (2 sets)

## w/ SDC-B-7-4 7.5HP dust collector (per two booths)

assembly procedure

<for Mayland>

March 22, 2010

CO2 and air compressor connector

•Place the TMC-7-4 and the top hood draft above the booths.

A2: Match the bolt patterns of the upper part of the backdraft to