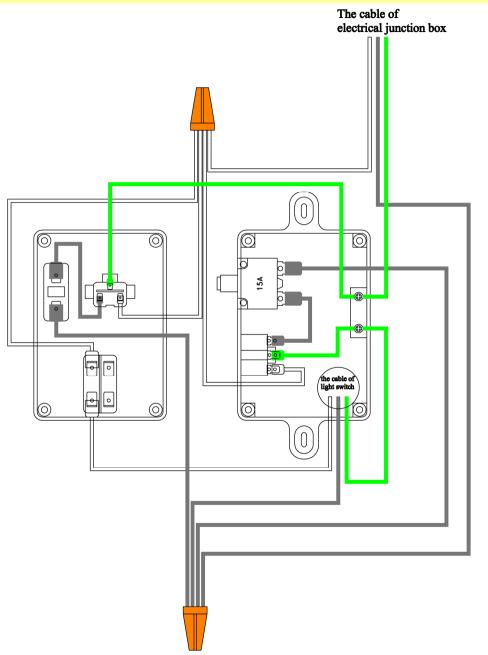

# E6: wirings for light switch and 2-plugs sockets for WB-P-5x5MA-L (left booth when facing the unit) and WB-P-5x5MA-R (right booth when facing the unit)