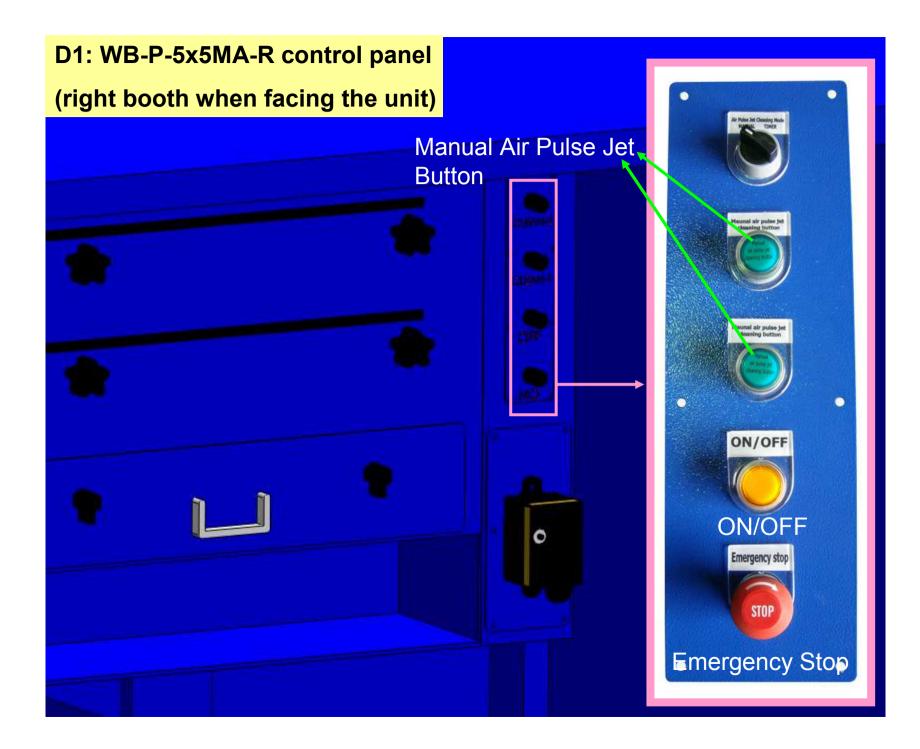

## **D: control panels inside the booths**

E: electrical junction box, cable connections of overhead lights and light switch

E1: installations for electrical junction box for WB-P-5x5MA-R (right booth when facing the unit)