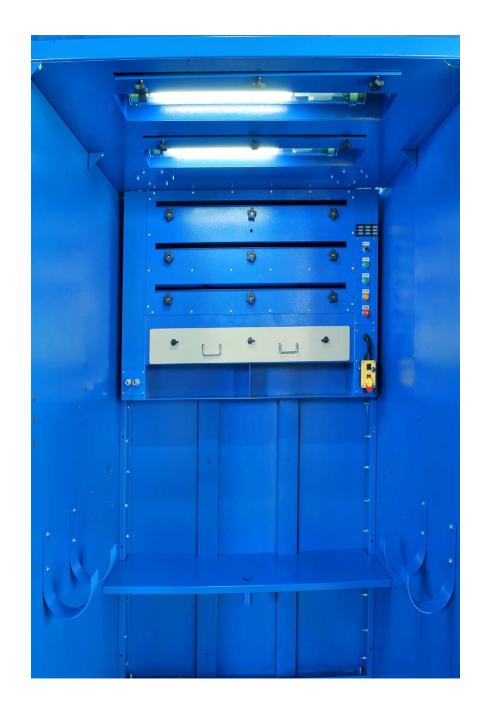

## **D: control panels inside the booths**

E: electrical junction box, cable connections of overhead lights and light switch

E1: installations for electrical junction box for WB-P-5x5MA-R (right booth when facing the unit)

# E2: cable connections of the light switch to electrical junction box for WB-P-5x5MA-R (right booth when facing the unit)

 At first open the cover of the electrical junction box.

- Then reach the cable through the tube into the electrical junction box.
- Connect the cables with the terminal blocks for the electrical junction box.
- Link this set to local main power supply.
- Lock the cover of the electrical junction box.

# E6: wirings for light switch and 2-plugs sockets for WB-P-5x5MA-L (left booth when facing the unit) and WB-P-5x5MA-R (right booth when facing the unit)