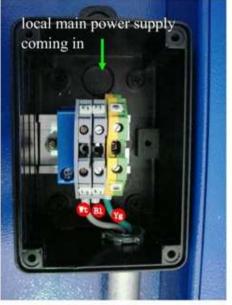

# E2: cable connections of the light switch to electrical junction box for WB-P-5x5MA-R (right booth when facing the unit)

 At first open the cover of the electrical junction box.

- Then reach the cable through the tube into the electrical junction box.
- Connect the cables with the terminal blocks for the electrical junction box.
- Link this set to local main power supply.
- Lock the cover of the electrical junction box.

# E4: installations for electrical junction box for WB-P-5x5MA-L (left booth when facing the unit)

 Take out the electrical junction box which is packed with the UL control box.

- Open the cover of the electrical junction box. Connect to local main power supply. Fasten the cover of the electrical junction box.
- Then the electrical junction box should detour the back of WB-P-5x5MA main set when facing the unit.
- Lock the electrical junction box on the iron plate next to the other electrical junction box which is already locked on the plate.