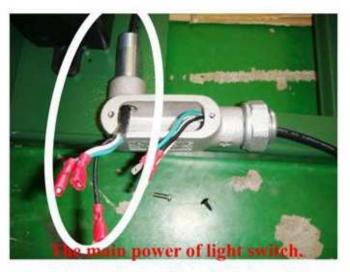

# E2: cable connections of the light switch to electrical junction box for WB-P-5x5MA-R (right booth when facing the unit)

 At first open the cover of the electrical junction box.

- Then reach the cable through the tube into the electrical junction box.
- Connect the cables with the terminal blocks for the electrical junction box.
- Link this set to local main power supply.
- Lock the cover of the electrical junction box.