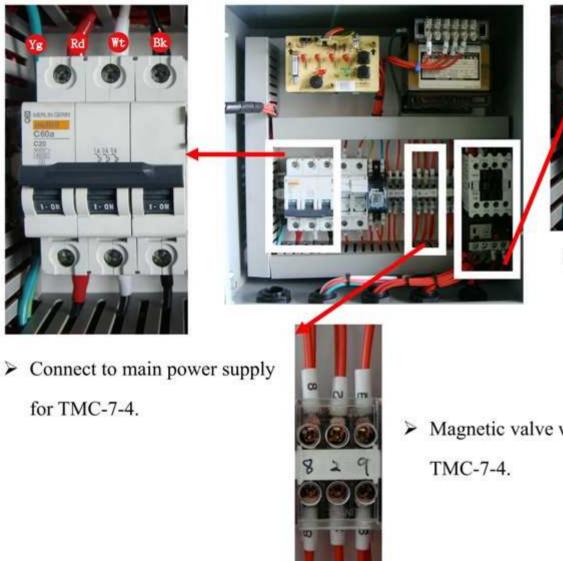

### F: main power supply outsourcing for TMC-7-4

### **Control Box for TMC-7-4**

Connect to motor power supply for TMC-7-4.

Magnetic valve wirings for

G: main electrical box wiring for TMC-7-4

(control box: 7.5HP / 230/460V / 60Hz / 3Ph, connected to 460V)

**Main Electrical Box Wiring For TMC-7-4** 

**Main Electrical Box Wiring For TMC-7-4** 

♦ Air pulse jet system.