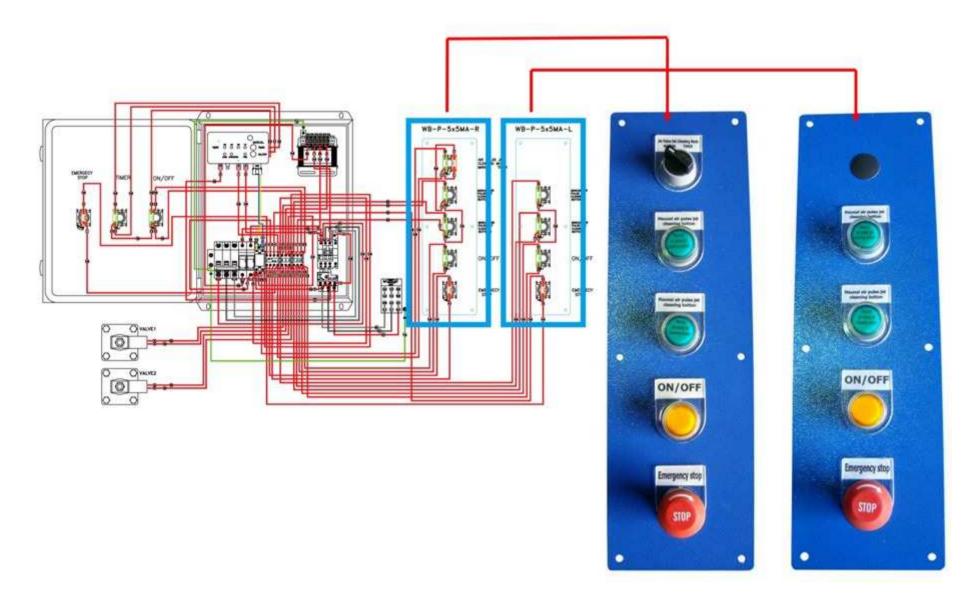

### **Control Box for TMC-7-4**

Connect to motor power supply for TMC-7-4.

Magnetic valve wirings for

G: main electrical box wiring for TMC-7-4

(control box: 7.5HP / 230/460V / 60Hz / 3Ph, connected to 460V)

**Main Electrical Box Wiring For TMC-7-4** 

**Main Electrical Box Wiring For TMC-7-4** 

♦ Air pulse jet system.