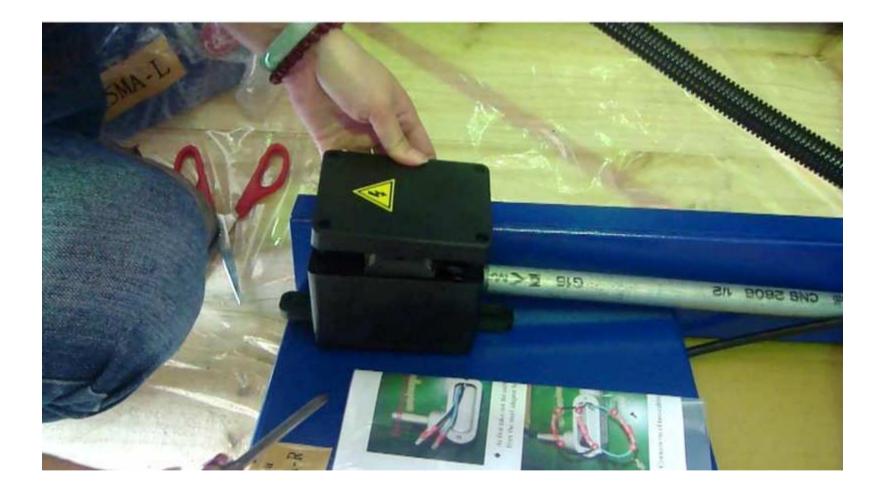

## **D: control panels inside the booths**

E: electrical junction box, cable connections of overhead lights and light switch

E1: installations for electrical junction box for WB-P-5x5MA-R (right booth when facing the unit)

# E2: cable connections of the light switch to electrical junction box for WB-P-5x5MA-R (right booth when facing the unit)

 At first open the cover of the electrical junction box.

- Then reach the cable through the tube into the electrical junction box.
- Connect the cables with the terminal blocks for the electrical junction box.
- Link this set to local main power supply.
- Lock the cover of the electrical junction box.