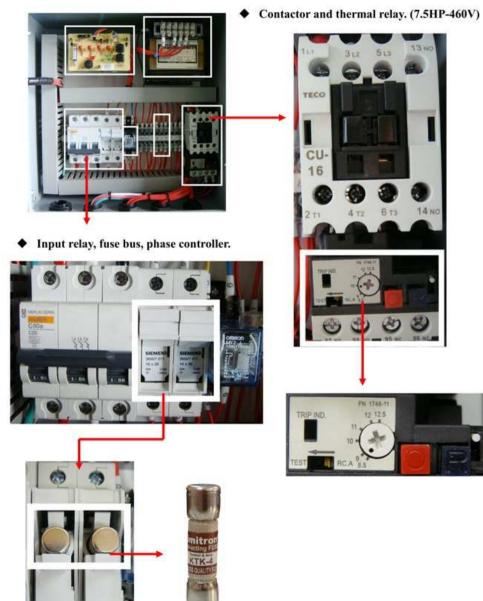

### **Control Box for TMC-7-4**

Connect to motor power supply for TMC-7-4.

Magnetic valve wirings for

G: main electrical box wiring for TMC-7-4

(control box: 7.5HP / 230/460V / 60Hz / 3Ph, connected to 460V)

**Main Electrical Box Wiring For TMC-7-4** 

**Main Electrical Box Wiring For TMC-7-4** 

♦ Air pulse jet system.