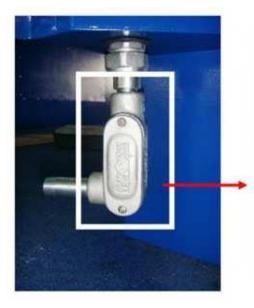

# E3: cable connections of light switch to overhead lights for WB-P-5x5MA-R (right booth when facing the unit)

 At first take out the cable of light from the steel adapter box.

 Then reach the cable of the light switch through the tube into the steel adapter box

# E7: cable connections of light switch to overhead lights for WB-P-5x5MA-L (left booth when facing the unit)

 At first take out the cable of light from the steel adapter box.

• Then reach the cable of the light switch through the tube into the steel adapter box