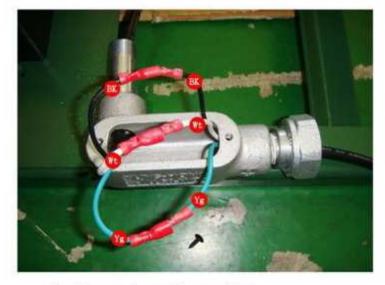

- Lock the cover of the light switch and 2-plugs sockets.
- Put the corrugated plastic tubing into the plastic connection.

- Open the cover of the light switch and 2-plugs sockets: for overhead lights.
- Then reach the cable through the tube into the light switch and 2-plugs sockets through the tube.
- Connect the white cable with three white cables.
- Connect the black cable with three black cables.
- Using the screw on wire connector to lock up these four white cables and four black cables.
- Connect the grounding cable with the terminal blocks.