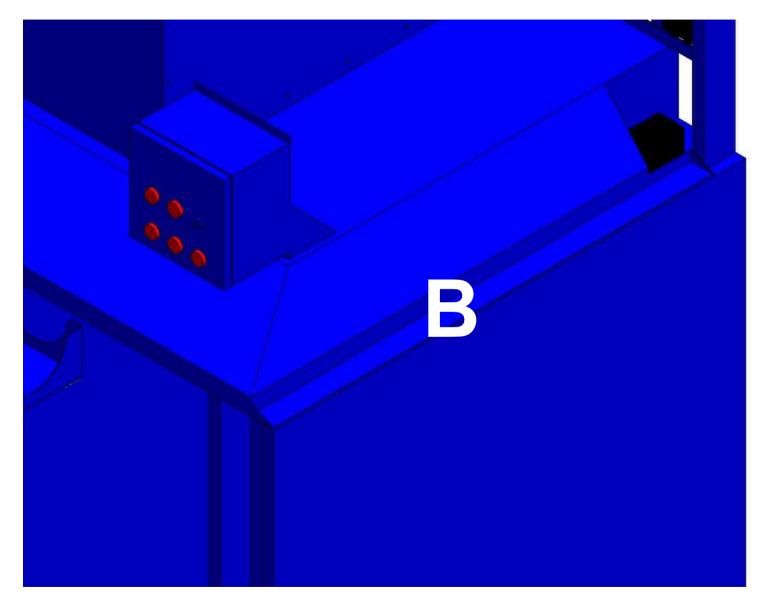

A1: Take off the front panel of the backdraft module.

**B:** adjust the feet to ensure that the bolt patterns of the side panel match to the bolt patterns of the top hood draft.

**C:** adjust the feet to ensure that the bolt patterns of the side panel match to the bolt patterns of the top hood draft.