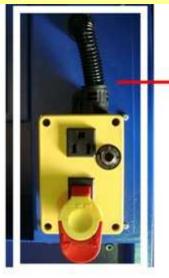

# E5: cable connections for electrical junction box to light switch and 2-plugs sockets for WB-P-5x5MA-L (left booth when facing the unit)

 Put out the corrugated plastic tubing from plastic connection.

- Lock the cover of the light switch and 2-plugs sockets.
- Put the corrugated plastic tubing into the plastic connection.

- Open the cover of the light switch and 2-plugs sockets: for overhead lights.
- Then reach the cable through the tube into the light switch and 2-plugs sockets through the tube.
- Connect the white cable with three white cables.
- Connect the black cable with three black cables.
- Using the screw on wire connector to lock up these four white cables and four black cables.
- Connect the grounding cable with the terminal blocks.