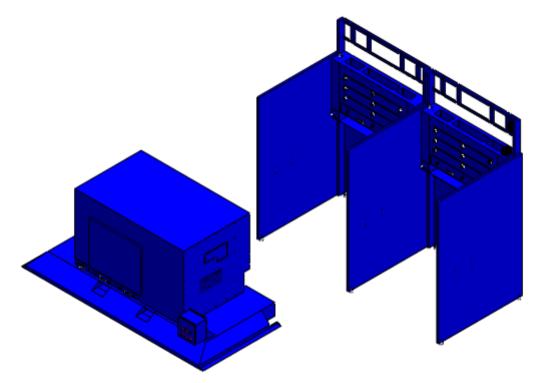

## w/ SDC-B-7-4 7.5HP dust collector (per two booths)

assembly procedure

<for Mayland>

March 22, 2010

CO2 and air compressor connector

•Place the TMC-7-4 and the top hood draft above the booths.

A2: Match the bolt patterns of the upper part of the backdraft to