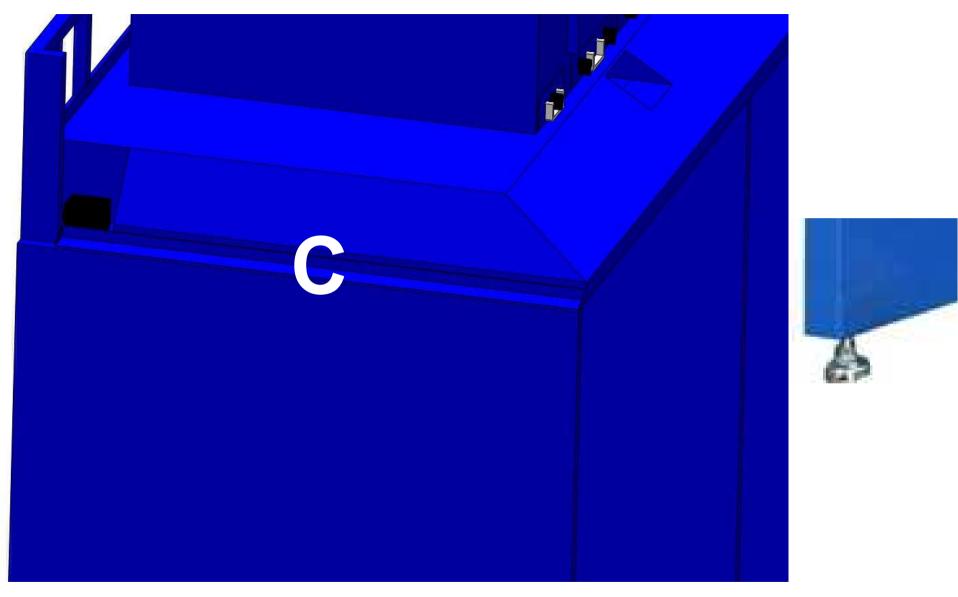

A1: Take off the front panel of the backdraft module.

**B:** adjust the feet to ensure that the bolt patterns of the side panel match to the bolt patterns of the top hood draft.

**C:** adjust the feet to ensure that the bolt patterns of the side panel match to the bolt patterns of the top hood draft.