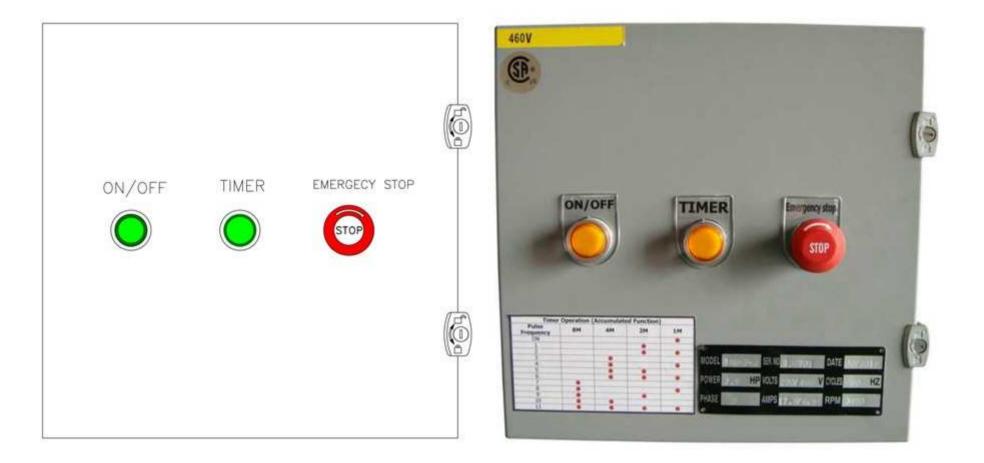

### UL approved control box

### F: main power supply outsourcing for TMC-7-4

### **Control Box for TMC-7-4**

Connect to motor power supply for TMC-7-4.

Magnetic valve wirings for

G: main electrical box wiring for TMC-7-4

(control box: 7.5HP / 230/460V / 60Hz / 3Ph, connected to 460V)