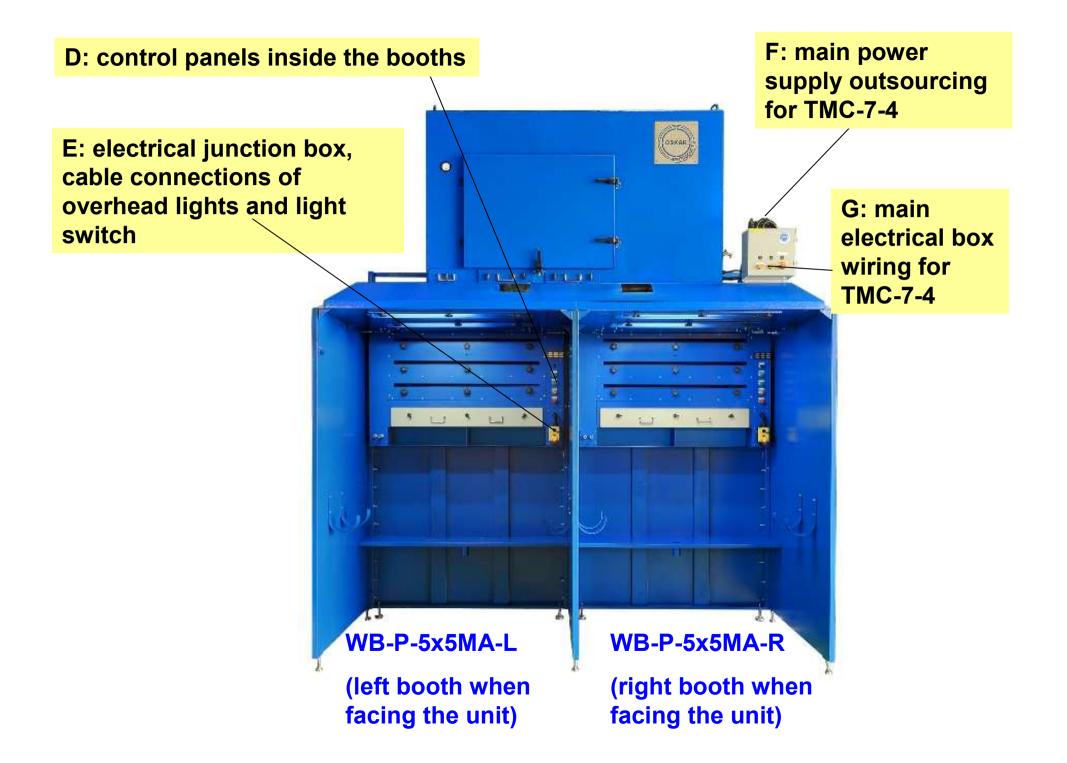

## **D: control panels inside the booths**

E: electrical junction box, cable connections of overhead lights and light switch

E1: installations for electrical junction box for WB-P-5x5MA-R (right booth when facing the unit)

### F: main power supply outsourcing for TMC-7-4

### **Control Box for TMC-7-4**

Connect to motor power supply for TMC-7-4.

Magnetic valve wirings for

G: main electrical box wiring for TMC-7-4

(control box: 7.5HP / 230/460V / 60Hz / 3Ph, connected to 460V)