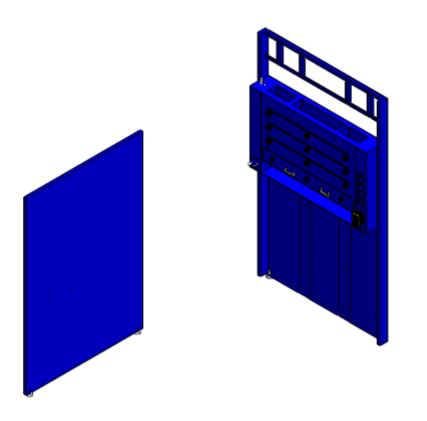

A1: Take off the front panel of the backdraft module.

**B:** adjust the feet to ensure that the bolt patterns of the side panel match to the bolt patterns of the top hood draft.

**C:** adjust the feet to ensure that the bolt patterns of the side panel match to the bolt patterns of the top hood draft.

Hardware Bag 5

•Attach the hypotenuse corner gussets bases at the panels, below the top hood draft, 2 pcs on each panel side, total 8 pcs for the two booths sitting together (pink circles).

0

an Inconstituted

•Attach the fixing bases to both sides (pink arrows).

•Secure the adjustable backshelf in position, 1 pc in each booth, total 2 pcs for the two booths sitting together.

•Attach J-hooks to the panels, 4 pcs in each booth, total 8 pcs for the two booths sitting together.