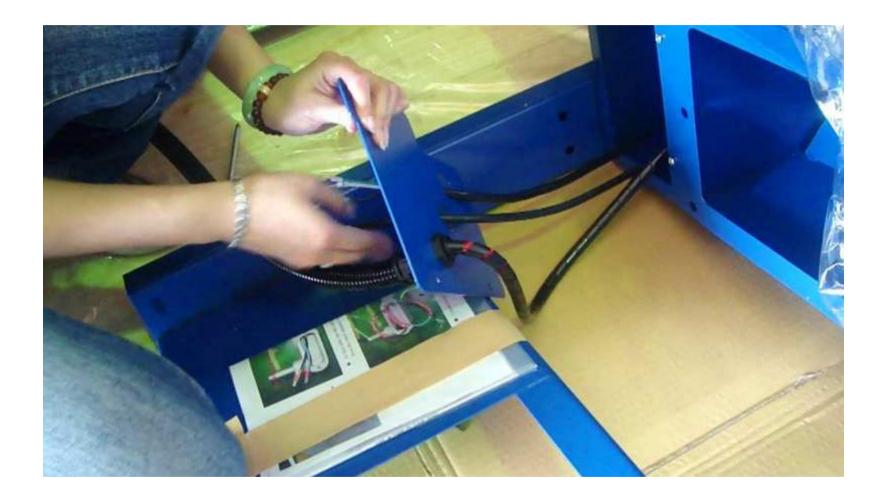

## w/ SDC-B-7-4 7.5HP dust collector (per two booths)

assembly procedure

<for Mayland>

March 22, 2010

CO2 and air compressor connector

•Place the TMC-7-4 and the top hood draft above the booths.

A2: Match the bolt patterns of the upper part of the backdraft to

A1: Take off the front panel of the backdraft module.

**B:** adjust the feet to ensure that the bolt patterns of the side panel match to the bolt patterns of the top hood draft.

**C:** adjust the feet to ensure that the bolt patterns of the side panel match to the bolt patterns of the top hood draft.