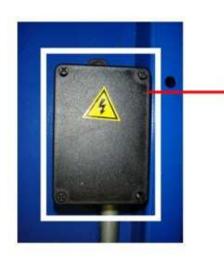

## **D: control panels inside the booths**

E: electrical junction box, cable connections of overhead lights and light switch

E1: installations for electrical junction box for WB-P-5x5MA-R (right booth when facing the unit)

# E2: cable connections of the light switch to electrical junction box for WB-P-5x5MA-R (right booth when facing the unit)

 At first open the cover of the electrical junction box.

- Then reach the cable through the tube into the electrical junction box.
- Connect the cables with the terminal blocks for the electrical junction box.
- Link this set to local main power supply.
- Lock the cover of the electrical junction box.