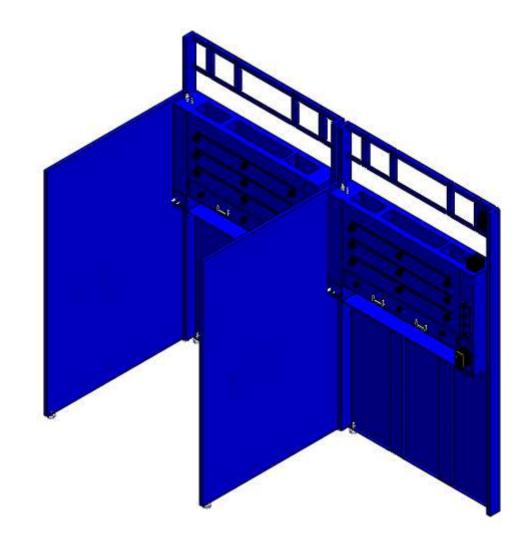

## w/ SDC-B-7-4 7.5HP dust collector (per two booths)

assembly procedure

<for Mayland>

March 22, 2010

CO2 and air compressor connector

•Place the TMC-7-4 and the top hood draft above the booths.

A2: Match the bolt patterns of the upper part of the backdraft to

Hardware Bag 5

•Attach the hypotenuse corner gussets bases at the panels, below the top hood draft, 2 pcs on each panel side, total 8 pcs for the two booths sitting together (pink circles).

0

an Inconstituted

•Attach the fixing bases to both sides (pink arrows).

•Secure the adjustable backshelf in position, 1 pc in each booth, total 2 pcs for the two booths sitting together.

•Attach J-hooks to the panels, 4 pcs in each booth, total 8 pcs for the two booths sitting together.