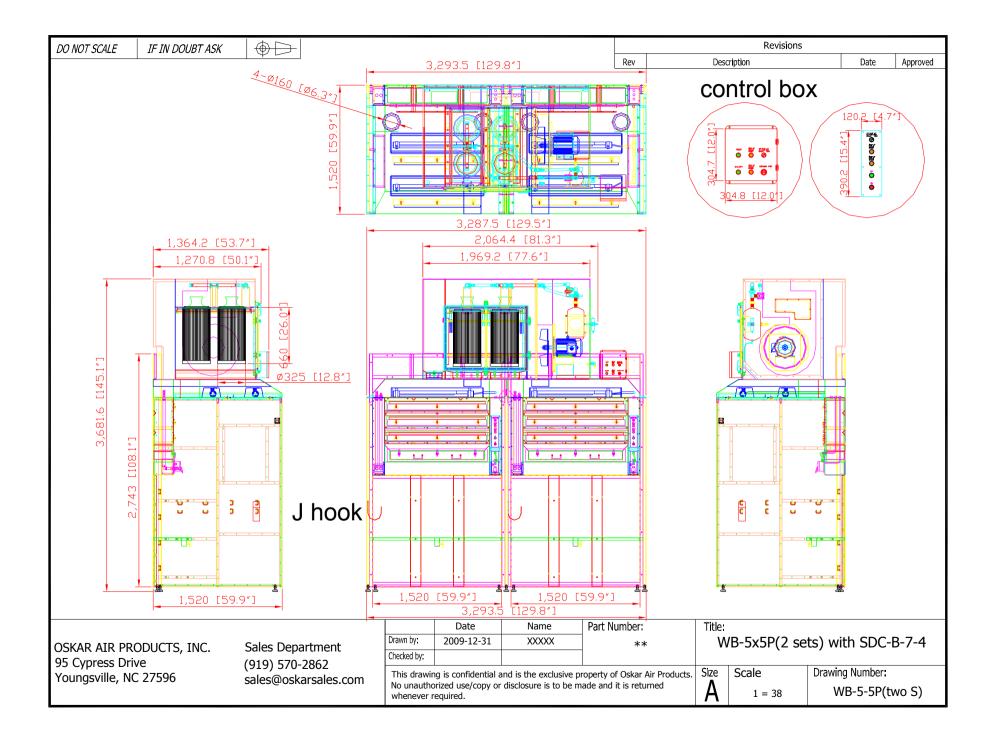

## WB-5x5P (2 sets)

## w/ SDC-B-7-4 7.5HP dust collector (per two booths)

assembly procedure

<for Mayland>

March 22, 2010

CO2 and air compressor connector

•Place the TMC-7-4 and the top hood draft above the booths.

A2: Match the bolt patterns of the upper part of the backdraft to

Hardware Bag 5

•Attach the hypotenuse corner gussets bases at the panels, below the top hood draft, 2 pcs on each panel side, total 8 pcs for the two booths sitting together (pink circles).

0

an Inconstituted

•Attach the fixing bases to both sides (pink arrows).

•Secure the adjustable backshelf in position, 1 pc in each booth, total 2 pcs for the two booths sitting together.

•Attach J-hooks to the panels, 4 pcs in each booth, total 8 pcs for the two booths sitting together.