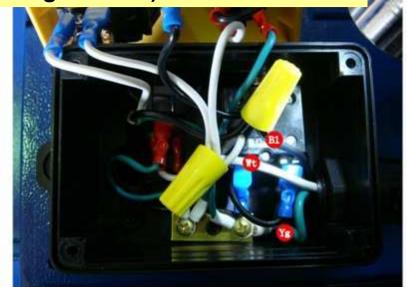

# E2: cable connections of the light switch to electrical junction box for WB-P-5x5MA-R (right booth when facing the unit)

 At first open the cover of the electrical junction box.

- Then reach the cable through the tube into the electrical junction box.
- Connect the cables with the terminal blocks for the electrical junction box.
- Link this set to local main power supply.
- Lock the cover of the electrical junction box.

# E4: installations for electrical junction box for WB-P-5x5MA-L (left booth when facing the unit)

 Take out the electrical junction box which is packed with the UL control box.

- Open the cover of the electrical junction box. Connect to local main power supply. Fasten the cover of the electrical junction box.
- Then the electrical junction box should detour the back of WB-P-5x5MA main set when facing the unit.
- Lock the electrical junction box on the iron plate next to the other electrical junction box which is already locked on the plate.

- Lock the cover of the light switch and 2-plugs sockets.
- Put the corrugated plastic tubing into the plastic connection.

- Open the cover of the light switch and 2-plugs sockets: for overhead lights.
- Then reach the cable through the tube into the light switch and 2-plugs sockets through the tube.
- Connect the white cable with three white cables.
- Connect the black cable with three black cables.
- Using the screw on wire connector to lock up these four white cables and four black cables.
- Connect the grounding cable with the terminal blocks.