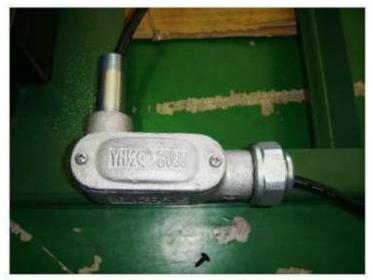

# E3: cable connections of light switch to overhead lights for WB-P-5x5MA-R (right booth when facing the unit)

 At first take out the cable of light from the steel adapter box.

 Then reach the cable of the light switch through the tube into the steel adapter box

Connections of two cables.

• Lock the cover of the steel adapter box.