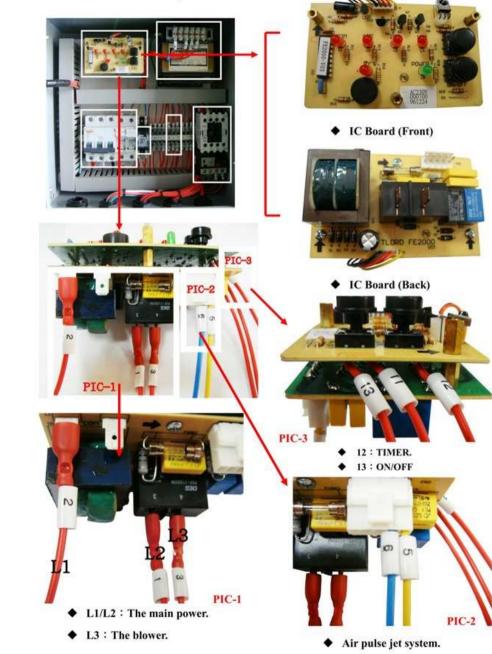

### **Control Box for TMC-7-4**

Connect to motor power supply for TMC-7-4.

Magnetic valve wirings for

G: main electrical box wiring for TMC-7-4

(control box: 7.5HP / 230/460V / 60Hz / 3Ph, connected to 460V)

**Main Electrical Box Wiring For TMC-7-4** 

**Main Electrical Box Wiring For TMC-7-4** 

♦ Air pulse jet system.