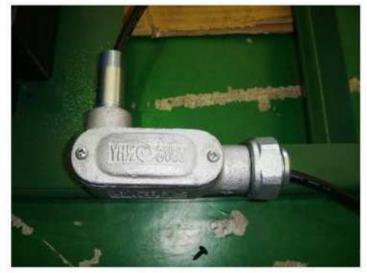

# E2: cable connections of the light switch to electrical junction box for WB-P-5x5MA-R (right booth when facing the unit)

 At first open the cover of the electrical junction box.

- Then reach the cable through the tube into the electrical junction box.
- Connect the cables with the terminal blocks for the electrical junction box.
- Link this set to local main power supply.
- Lock the cover of the electrical junction box.

# E4: installations for electrical junction box for WB-P-5x5MA-L (left booth when facing the unit)

 Take out the electrical junction box which is packed with the UL control box.

- Open the cover of the electrical junction box. Connect to local main power supply. Fasten the cover of the electrical junction box.
- Then the electrical junction box should detour the back of WB-P-5x5MA main set when facing the unit.
- Lock the electrical junction box on the iron plate next to the other electrical junction box which is already locked on the plate.