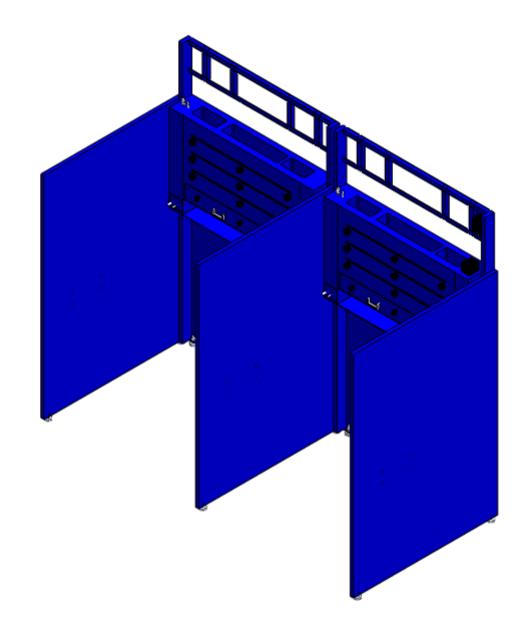

## WB-5x5P (2 sets)

## w/ SDC-B-7-4 7.5HP dust collector (per two booths)

assembly procedure

<for Mayland>

March 22, 2010

CO2 and air compressor connector

•Place the TMC-7-4 and the top hood draft above the booths.

A2: Match the bolt patterns of the upper part of the backdraft to