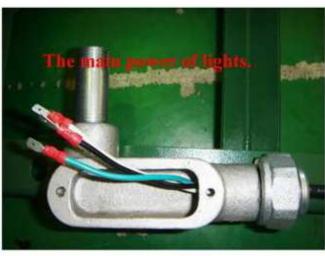

## **D: control panels inside the booths**

E: electrical junction box, cable connections of overhead lights and light switch

E1: installations for electrical junction box for WB-P-5x5MA-R (right booth when facing the unit)