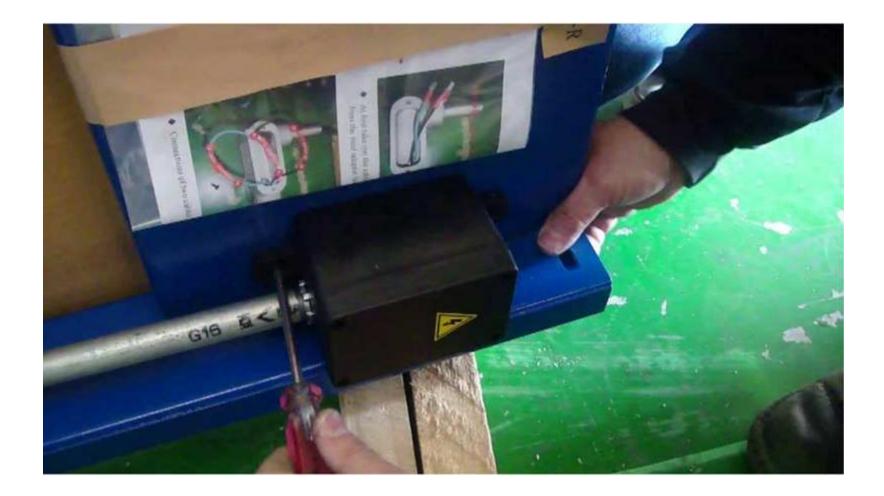

# E4: installations for electrical junction box for WB-P-5x5MA-L (left booth when facing the unit)

 Take out the electrical junction box which is packed with the UL control box.

- Open the cover of the electrical junction box. Connect to local main power supply. Fasten the cover of the electrical junction box.
- Then the electrical junction box should detour the back of WB-P-5x5MA main set when facing the unit.
- Lock the electrical junction box on the iron plate next to the other electrical junction box which is already locked on the plate.

# E5: cable connections for electrical junction box to light switch and 2-plugs sockets for WB-P-5x5MA-L (left booth when facing the unit)

 Put out the corrugated plastic tubing from plastic connection.