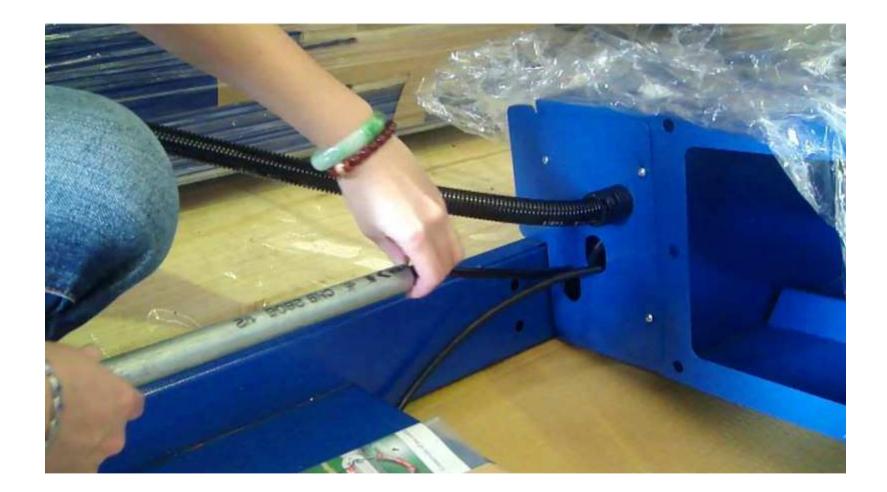

# E3: cable connections of light switch to overhead lights for WB-P-5x5MA-R (right booth when facing the unit)

 At first take out the cable of light from the steel adapter box.

 Then reach the cable of the light switch through the tube into the steel adapter box

Connections of two cables.

• Lock the cover of the steel adapter box.