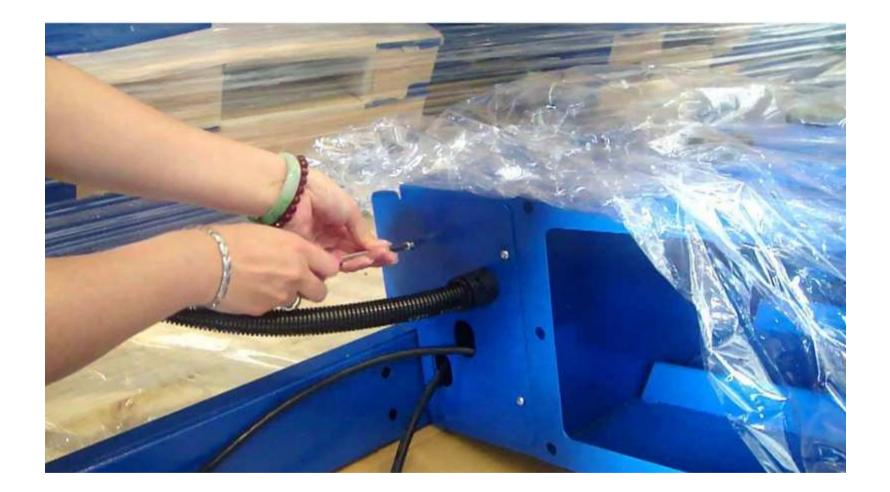

A1: Take off the front panel of the backdraft module.

**B:** adjust the feet to ensure that the bolt patterns of the side panel match to the bolt patterns of the top hood draft.

**C:** adjust the feet to ensure that the bolt patterns of the side panel match to the bolt patterns of the top hood draft.

Hardware Bag 5

•Attach the hypotenuse corner gussets bases at the panels, below the top hood draft, 2 pcs on each panel side, total 8 pcs for the two booths sitting together (pink circles).

0

an Inconstituted