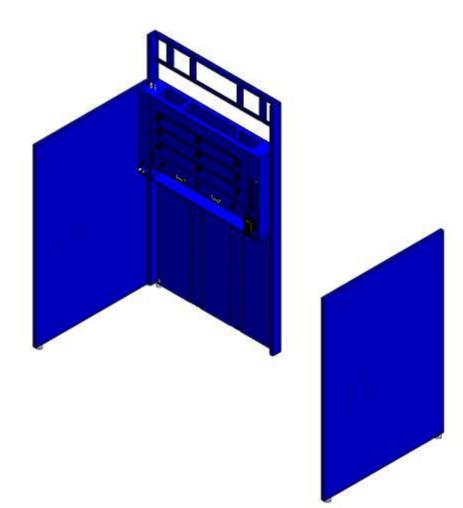

Hardware Bag 5

•Attach the hypotenuse corner gussets bases at the panels, below the top hood draft, 2 pcs on each panel side, total 8 pcs for the two booths sitting together (pink circles).

0

an Inconstituted

•Attach the fixing bases to both sides (pink arrows).

•Secure the adjustable backshelf in position, 1 pc in each booth, total 2 pcs for the two booths sitting together.

•Attach J-hooks to the panels, 4 pcs in each booth, total 8 pcs for the two booths sitting together.