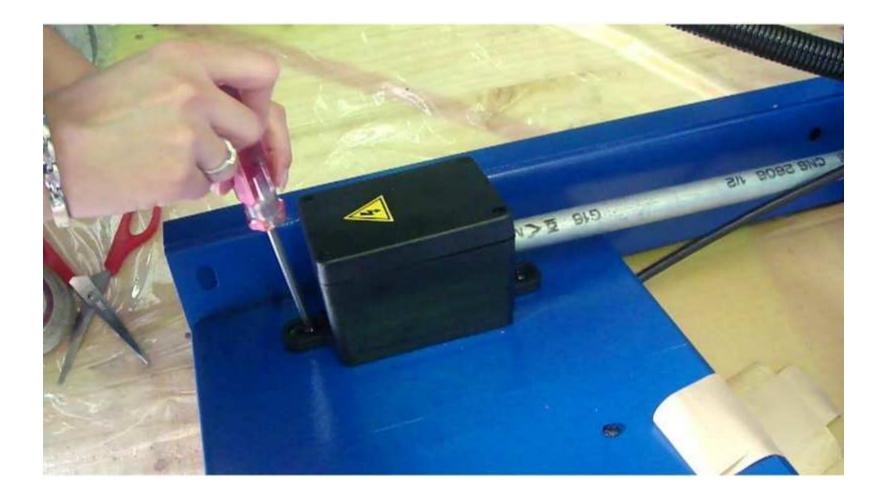

# E2: cable connections of the light switch to electrical junction box for WB-P-5x5MA-R (right booth when facing the unit)

 At first open the cover of the electrical junction box.

- Then reach the cable through the tube into the electrical junction box.
- Connect the cables with the terminal blocks for the electrical junction box.
- Link this set to local main power supply.
- Lock the cover of the electrical junction box.