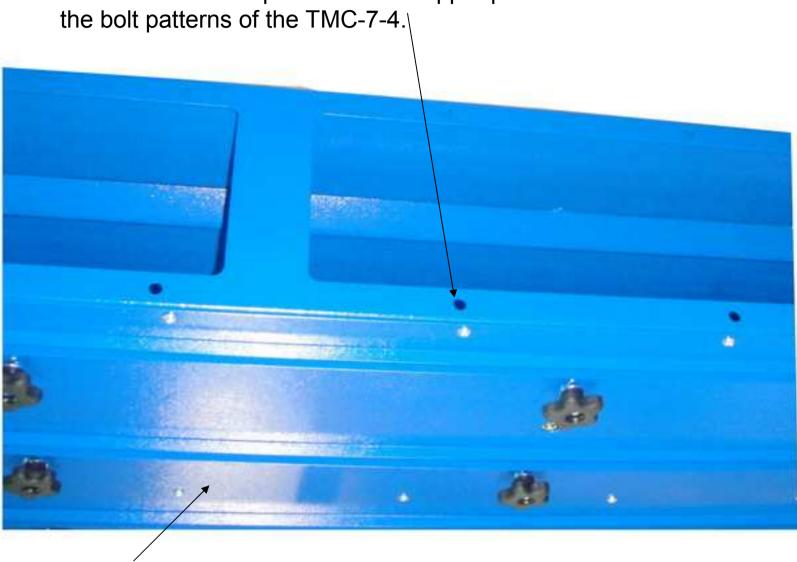

## w/ SDC-B-7-4 7.5HP dust collector (per two booths)

assembly procedure

<for Mayland>

March 22, 2010

CO2 and air compressor connector

•Place the TMC-7-4 and the top hood draft above the booths.

A2: Match the bolt patterns of the upper part of the backdraft to

A1: Take off the front panel of the backdraft module.

**B:** adjust the feet to ensure that the bolt patterns of the side panel match to the bolt patterns of the top hood draft.

**C:** adjust the feet to ensure that the bolt patterns of the side panel match to the bolt patterns of the top hood draft.