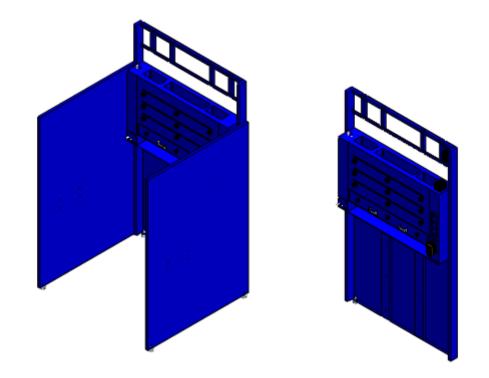

## w/ SDC-B-7-4 7.5HP dust collector (per two booths)

assembly procedure

<for Mayland>

March 22, 2010

CO2 and air compressor connector

•Place the TMC-7-4 and the top hood draft above the booths.

A2: Match the bolt patterns of the upper part of the backdraft to

A1: Take off the front panel of the backdraft module.

**B:** adjust the feet to ensure that the bolt patterns of the side panel match to the bolt patterns of the top hood draft.

**C:** adjust the feet to ensure that the bolt patterns of the side panel match to the bolt patterns of the top hood draft.