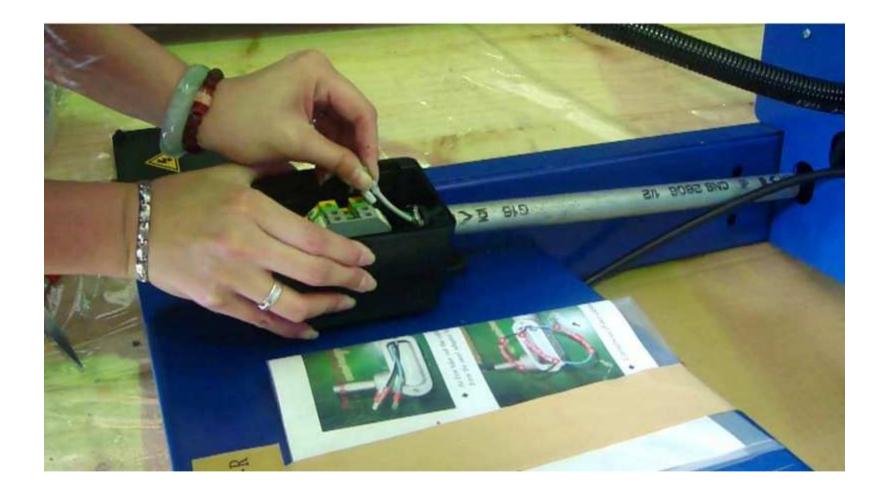

# E2: cable connections of the light switch to electrical junction box for WB-P-5x5MA-R (right booth when facing the unit)

 At first open the cover of the electrical junction box.

- Then reach the cable through the tube into the electrical junction box.
- Connect the cables with the terminal blocks for the electrical junction box.
- Link this set to local main power supply.
- Lock the cover of the electrical junction box.