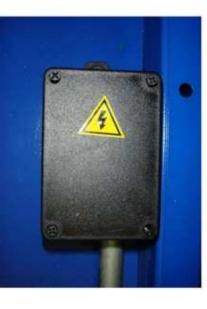

## **D: control panels inside the booths**

E: electrical junction box, cable connections of overhead lights and light switch

E1: installations for electrical junction box for WB-P-5x5MA-R (right booth when facing the unit)

# E2: cable connections of the light switch to electrical junction box for WB-P-5x5MA-R (right booth when facing the unit)

 At first open the cover of the electrical junction box.

- Then reach the cable through the tube into the electrical junction box.
- Connect the cables with the terminal blocks for the electrical junction box.
- Link this set to local main power supply.
- Lock the cover of the electrical junction box.