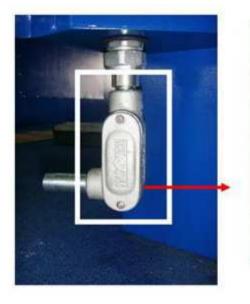

# E3: cable connections of light switch to overhead lights for WB-P-5x5MA-R (right booth when facing the unit)

 At first take out the cable of light from the steel adapter box.

 Then reach the cable of the light switch through the tube into the steel adapter box

Connections of two cables.

• Lock the cover of the steel adapter box.

# E7: cable connections of light switch to overhead lights for WB-P-5x5MA-L (left booth when facing the unit)

 At first take out the cable of light from the steel adapter box.

• Then reach the cable of the light switch through the tube into the steel adapter box

• Connections of two cables.

◆ Lock the cover of the steel adapter box.