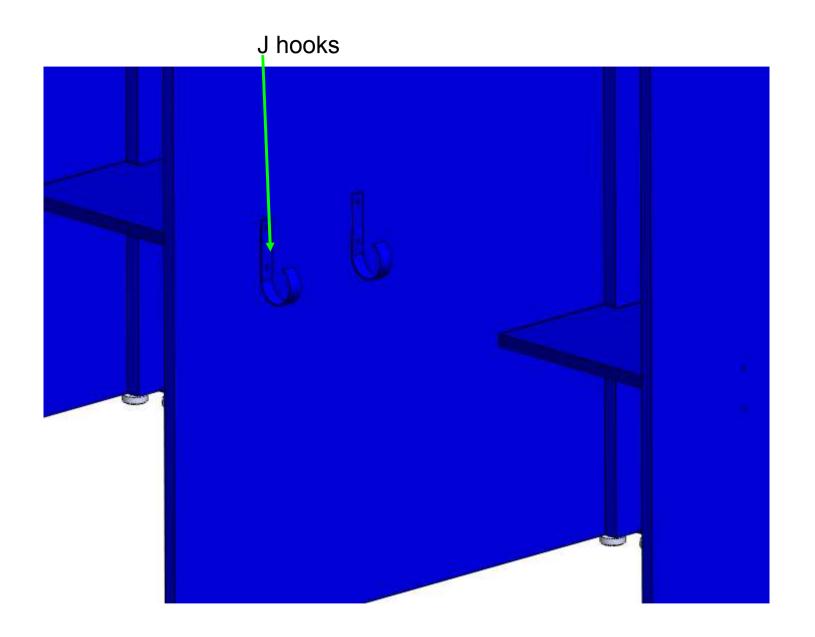

•Attach the fixing bases to both sides (pink arrows).

•Secure the adjustable backshelf in position, 1 pc in each booth, total 2 pcs for the two booths sitting together.

•Attach J-hooks to the panels, 4 pcs in each booth, total 8 pcs for the two booths sitting together.