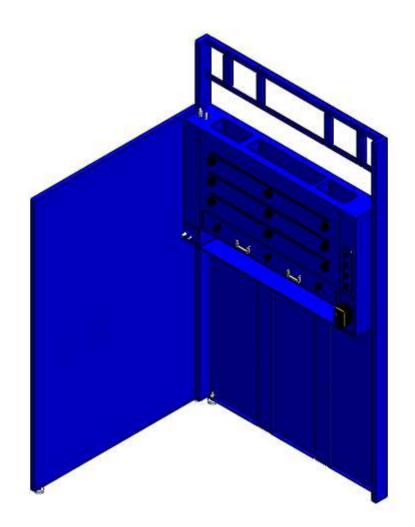

Hardware Bag 5

•Attach the hypotenuse corner gussets bases at the panels, below the top hood draft, 2 pcs on each panel side, total 8 pcs for the two booths sitting together (pink circles).

0

an Inconstituted

•Attach the fixing bases to both sides (pink arrows).

•Secure the adjustable backshelf in position, 1 pc in each booth, total 2 pcs for the two booths sitting together.

•Attach J-hooks to the panels, 4 pcs in each booth, total 8 pcs for the two booths sitting together.