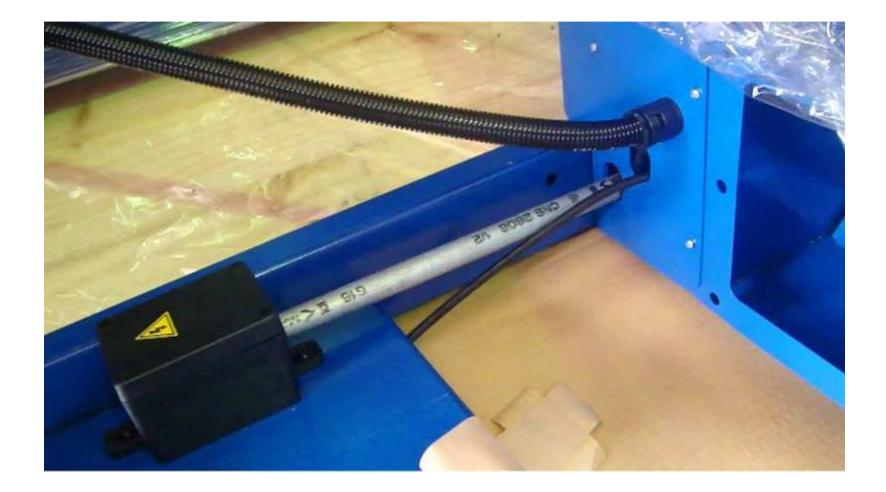

# E3: cable connections of light switch to overhead lights for WB-P-5x5MA-R (right booth when facing the unit)

 At first take out the cable of light from the steel adapter box.

 Then reach the cable of the light switch through the tube into the steel adapter box

Connections of two cables.

• Lock the cover of the steel adapter box.