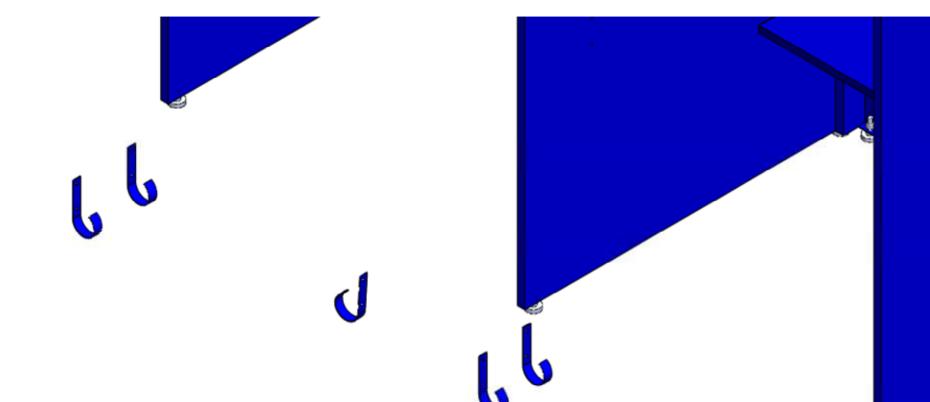

•Attach the fixing bases to both sides (pink arrows).

•Secure the adjustable backshelf in position, 1 pc in each booth, total 2 pcs for the two booths sitting together.

•Attach J-hooks to the panels, 4 pcs in each booth, total 8 pcs for the two booths sitting together.