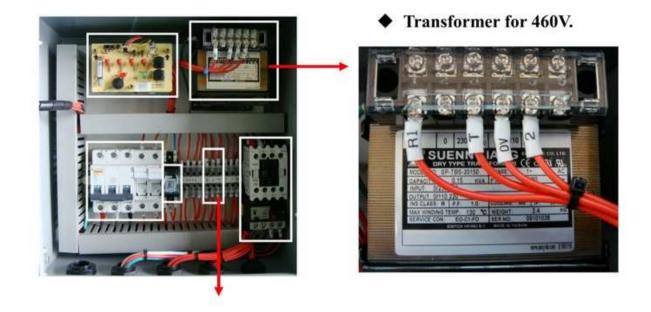

### **Control Box for TMC-7-4**

Connect to motor power supply for TMC-7-4.

Magnetic valve wirings for

G: main electrical box wiring for TMC-7-4

(control box: 7.5HP / 230/460V / 60Hz / 3Ph, connected to 460V)

**Main Electrical Box Wiring For TMC-7-4** 

**Main Electrical Box Wiring For TMC-7-4** 

♦ Air pulse jet system.