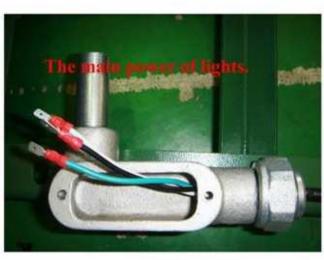

# E3: cable connections of light switch to overhead lights for WB-P-5x5MA-R (right booth when facing the unit)

 At first take out the cable of light from the steel adapter box.

 Then reach the cable of the light switch through the tube into the steel adapter box

Connections of two cables.

• Lock the cover of the steel adapter box.

# E7: cable connections of light switch to overhead lights for WB-P-5x5MA-L (left booth when facing the unit)

 At first take out the cable of light from the steel adapter box.

• Then reach the cable of the light switch through the tube into the steel adapter box

• Connections of two cables.

◆ Lock the cover of the steel adapter box.