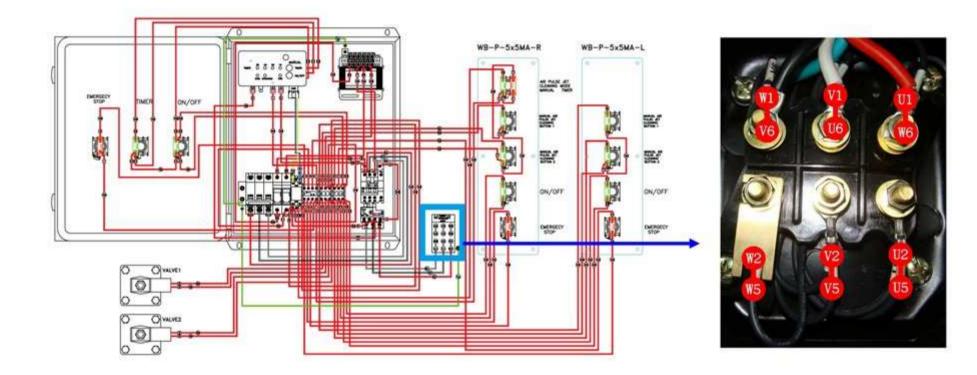

### **Control Box for TMC-7-4**

Connect to motor power supply for TMC-7-4.

Magnetic valve wirings for

G: main electrical box wiring for TMC-7-4

(control box: 7.5HP / 230/460V / 60Hz / 3Ph, connected to 460V)

**Main Electrical Box Wiring For TMC-7-4** 

**Main Electrical Box Wiring For TMC-7-4** 

♦ Air pulse jet system.