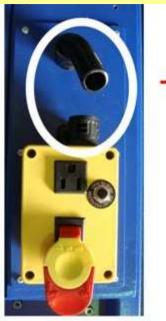

# E5: cable connections for electrical junction box to light switch and 2-plugs sockets for WB-P-5x5MA-L (left booth when facing the unit)

 Put out the corrugated plastic tubing from plastic connection.

- Lock the cover of the light switch and 2-plugs sockets.
- Put the corrugated plastic tubing into the plastic connection.

- Open the cover of the light switch and 2-plugs sockets: for overhead lights.
- Then reach the cable through the tube into the light switch and 2-plugs sockets through the tube.
- Connect the white cable with three white cables.
- Connect the black cable with three black cables.
- Using the screw on wire connector to lock up these four white cables and four black cables.
- Connect the grounding cable with the terminal blocks.