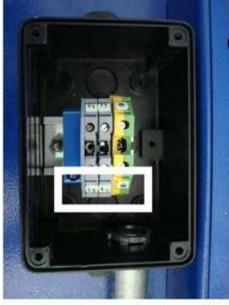

# E2: cable connections of the light switch to electrical junction box for WB-P-5x5MA-R (right booth when facing the unit)

 At first open the cover of the electrical junction box.

- Then reach the cable through the tube into the electrical junction box.
- Connect the cables with the terminal blocks for the electrical junction box.
- Link this set to local main power supply.
- Lock the cover of the electrical junction box.