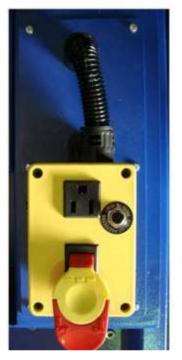

# E5: cable connections for electrical junction box to light switch and 2-plugs sockets for WB-P-5x5MA-L (left booth when facing the unit)

 Put out the corrugated plastic tubing from plastic connection.

- Lock the cover of the light switch and 2-plugs sockets.
- Put the corrugated plastic tubing into the plastic connection.

- Open the cover of the light switch and 2-plugs sockets: for overhead lights.
- Then reach the cable through the tube into the light switch and 2-plugs sockets through the tube.
- Connect the white cable with three white cables.
- Connect the black cable with three black cables.
- Using the screw on wire connector to lock up these four white cables and four black cables.
- Connect the grounding cable with the terminal blocks.