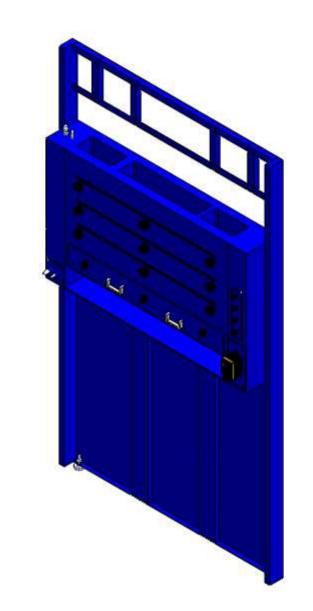

## w/ SDC-B-7-4 7.5HP dust collector (per two booths)

assembly procedure

<for Mayland>

March 22, 2010

CO2 and air compressor connector

•Place the TMC-7-4 and the top hood draft above the booths.

A2: Match the bolt patterns of the upper part of the backdraft to

A1: Take off the front panel of the backdraft module.

**B:** adjust the feet to ensure that the bolt patterns of the side panel match to the bolt patterns of the top hood draft.

**C:** adjust the feet to ensure that the bolt patterns of the side panel match to the bolt patterns of the top hood draft.