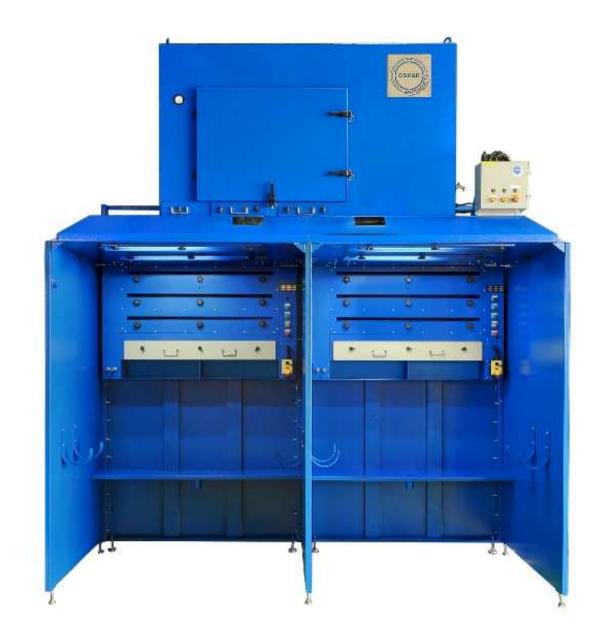

## WB-5x5P (2 sets)

## w/ SDC-B-7-4 7.5HP dust collector (per two booths)

assembly procedure

<for Mayland>

March 22, 2010

CO2 and air compressor connector

•Place the TMC-7-4 and the top hood draft above the booths.

A2: Match the bolt patterns of the upper part of the backdraft to

•Attach the fixing bases to both sides (pink arrows).

•Secure the adjustable backshelf in position, 1 pc in each booth, total 2 pcs for the two booths sitting together.

•Attach J-hooks to the panels, 4 pcs in each booth, total 8 pcs for the two booths sitting together.