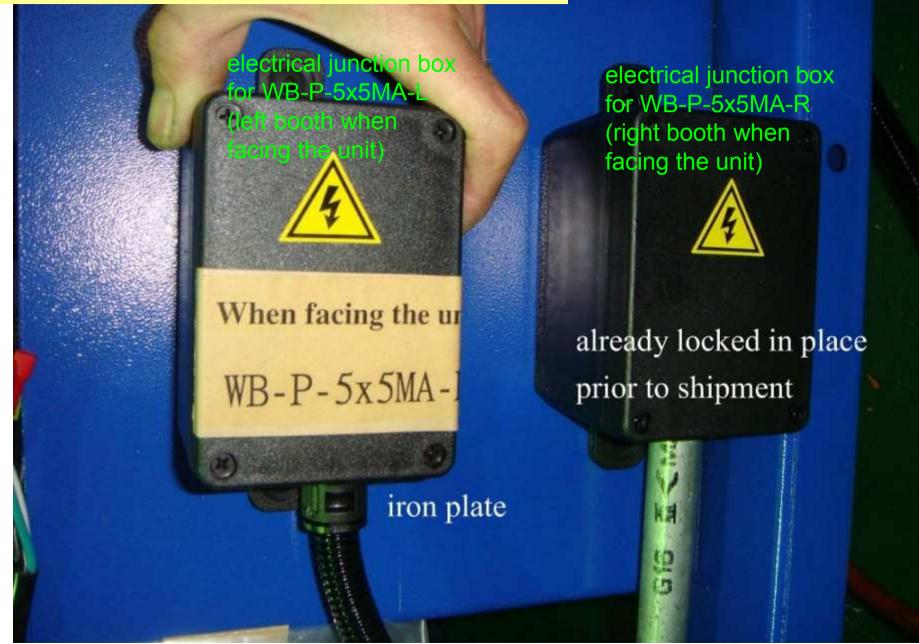

# E4: installations for electrical junction box for WB-P-5x5MA-L (left booth when facing the unit)

 Take out the electrical junction box which is packed with the UL control box.

- Open the cover of the electrical junction box. Connect to local main power supply. Fasten the cover of the electrical junction box.
- Then the electrical junction box should detour the back of WB-P-5x5MA main set when facing the unit.
- Lock the electrical junction box on the iron plate next to the other electrical junction box which is already locked on the plate.