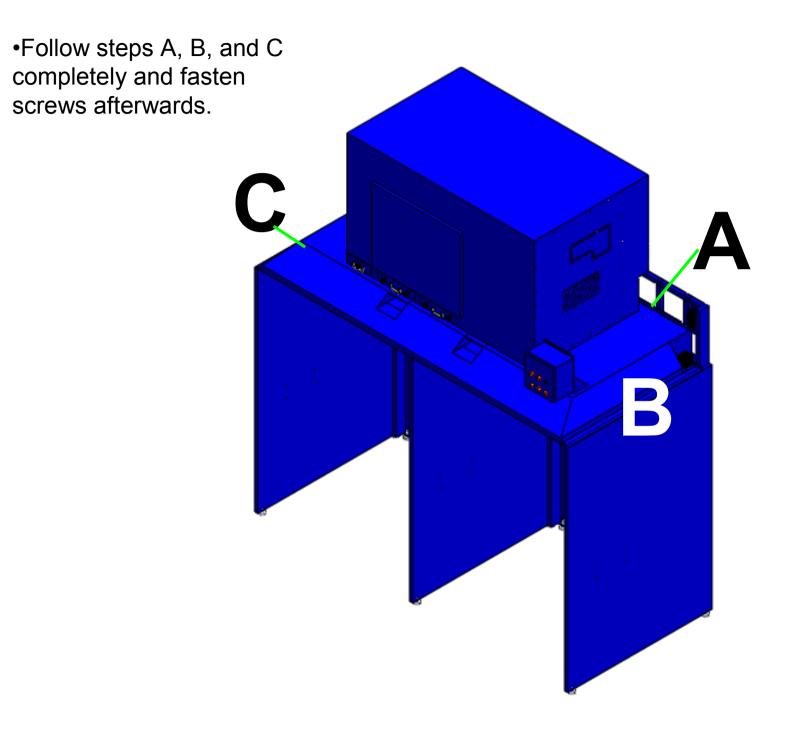

## w/ SDC-B-7-4 7.5HP dust collector (per two booths)

assembly procedure

<for Mayland>

March 22, 2010

CO2 and air compressor connector

•Place the TMC-7-4 and the top hood draft above the booths.

A2: Match the bolt patterns of the upper part of the backdraft to

A1: Take off the front panel of the backdraft module.

**B:** adjust the feet to ensure that the bolt patterns of the side panel match to the bolt patterns of the top hood draft.

**C:** adjust the feet to ensure that the bolt patterns of the side panel match to the bolt patterns of the top hood draft.