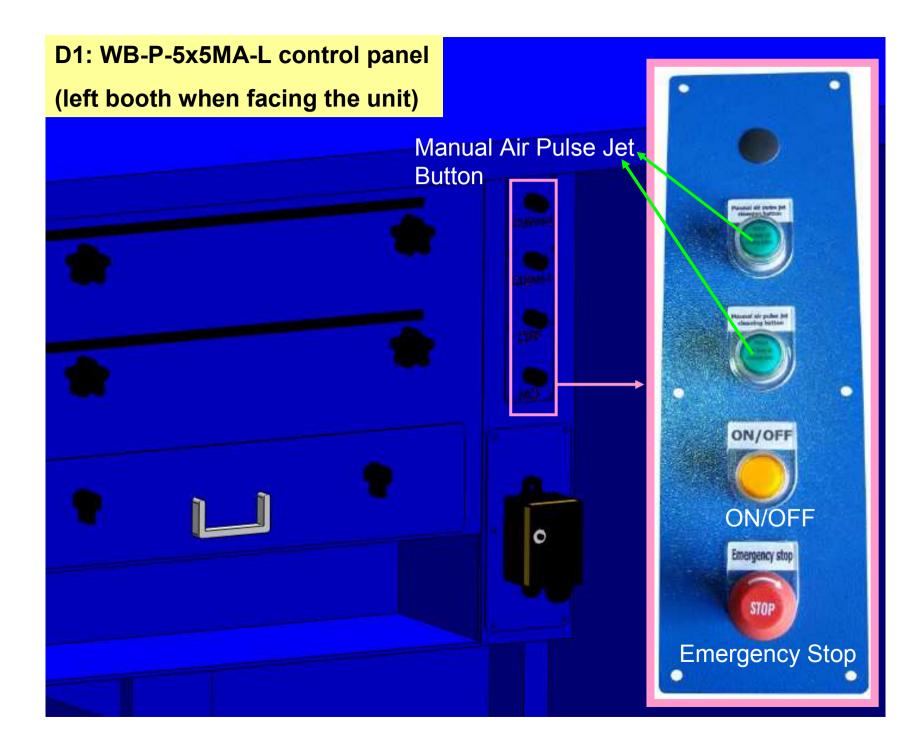

## **D: control panels inside the booths**

E: electrical junction box, cable connections of overhead lights and light switch

E1: installations for electrical junction box for WB-P-5x5MA-R (right booth when facing the unit)