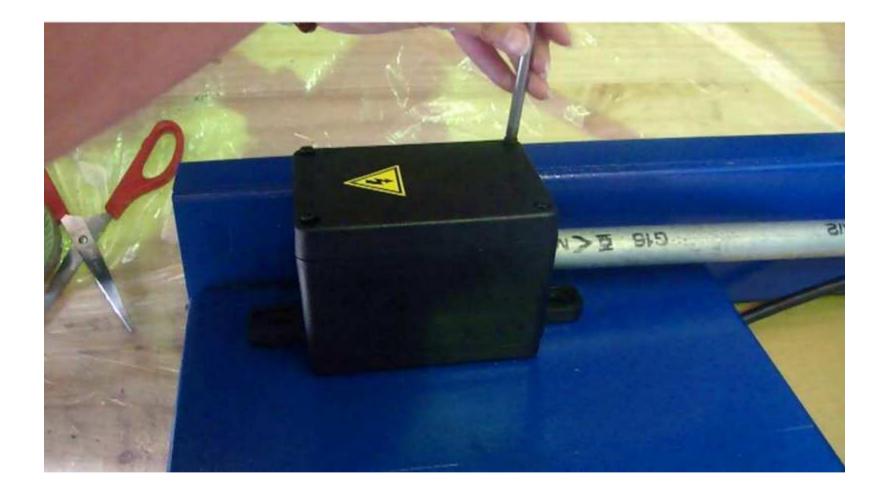

# E2: cable connections of the light switch to electrical junction box for WB-P-5x5MA-R (right booth when facing the unit)

 At first open the cover of the electrical junction box.

- Then reach the cable through the tube into the electrical junction box.
- Connect the cables with the terminal blocks for the electrical junction box.
- Link this set to local main power supply.
- Lock the cover of the electrical junction box.