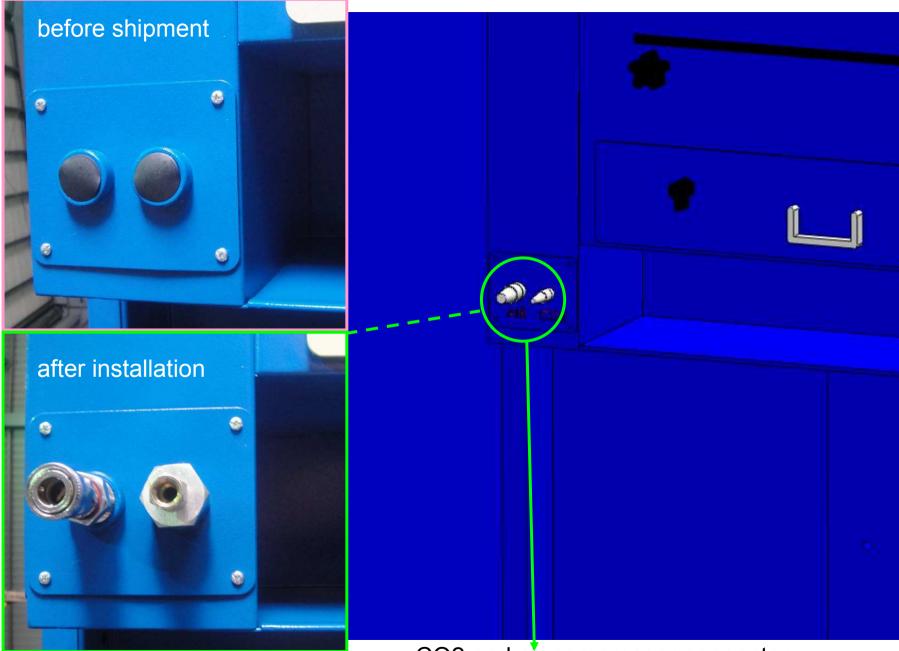

## w/ SDC-B-7-4 7.5HP dust collector (per two booths)

assembly procedure

<for Mayland>

March 22, 2010

CO2 and air compressor connector

•Place the TMC-7-4 and the top hood draft above the booths.

A2: Match the bolt patterns of the upper part of the backdraft to