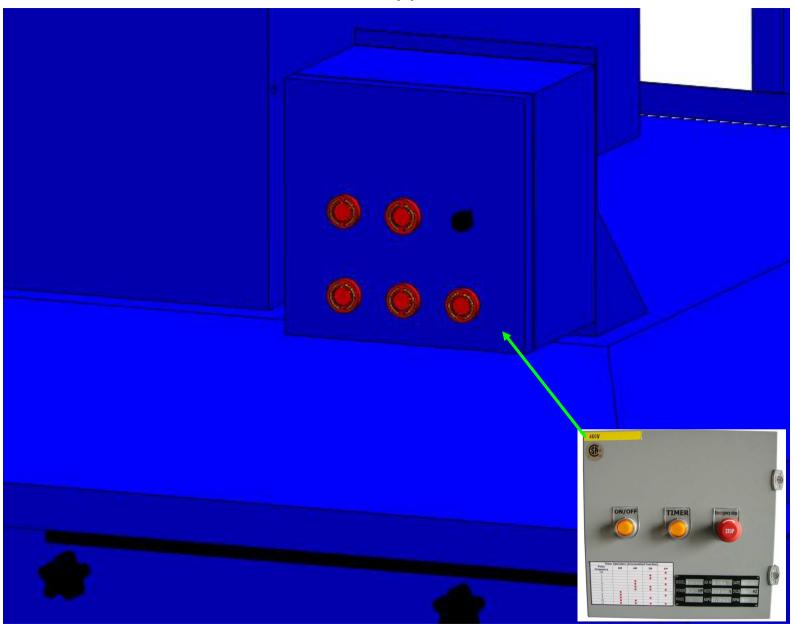

### UL approved control box

### F: main power supply outsourcing for TMC-7-4

### **Control Box for TMC-7-4**

Connect to motor power supply for TMC-7-4.

Magnetic valve wirings for

G: main electrical box wiring for TMC-7-4

(control box: 7.5HP / 230/460V / 60Hz / 3Ph, connected to 460V)