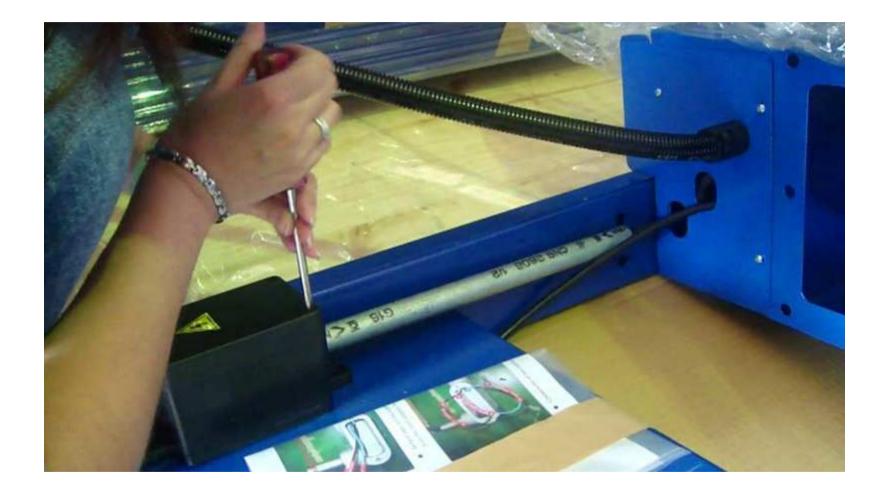

## **D: control panels inside the booths**

E: electrical junction box, cable connections of overhead lights and light switch

E1: installations for electrical junction box for WB-P-5x5MA-R (right booth when facing the unit)

# E2: cable connections of the light switch to electrical junction box for WB-P-5x5MA-R (right booth when facing the unit)

 At first open the cover of the electrical junction box.

- Then reach the cable through the tube into the electrical junction box.
- Connect the cables with the terminal blocks for the electrical junction box.
- Link this set to local main power supply.
- Lock the cover of the electrical junction box.