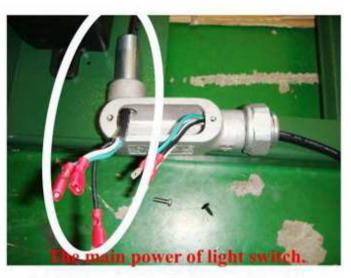

# E2: cable connections of the light switch to electrical junction box for WB-P-5x5MA-R (right booth when facing the unit)

 At first open the cover of the electrical junction box.

- Then reach the cable through the tube into the electrical junction box.
- Connect the cables with the terminal blocks for the electrical junction box.
- Link this set to local main power supply.
- Lock the cover of the electrical junction box.