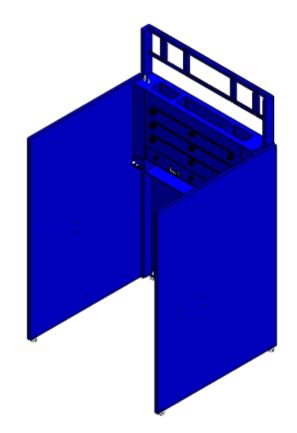

## WB-5x5P (2 sets)

## w/ SDC-B-7-4 7.5HP dust collector (per two booths)

assembly procedure

<for Mayland>

March 22, 2010

CO2 and air compressor connector

•Place the TMC-7-4 and the top hood draft above the booths.

A2: Match the bolt patterns of the upper part of the backdraft to