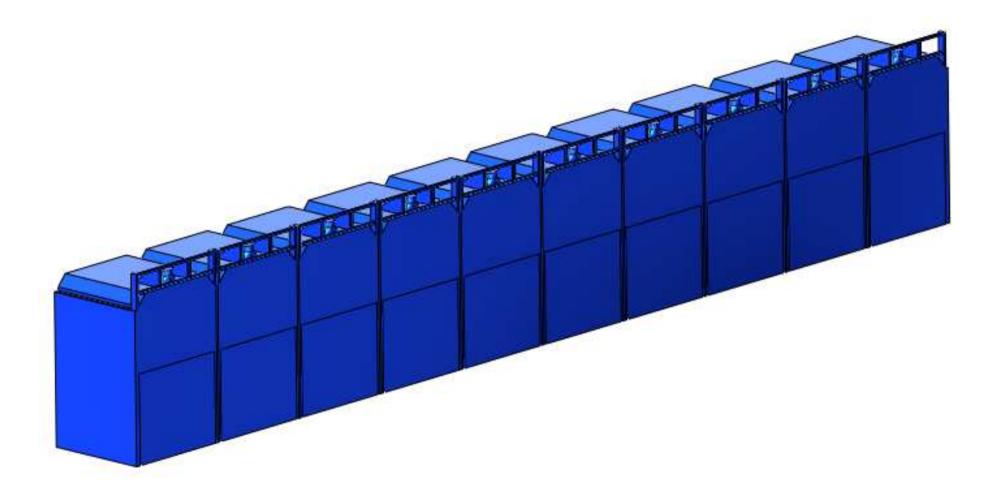

## **Recommended Equipment:**

(10) WB-5055 side-by-side OD: 600"W

Avani Environmental Intl. Inc. 95 Cypress Drive Youngsville, NC 27596 www.avanienvironmental.com Phone: (919) 570-2862 Fax: (919) 570-2863 Email: info@avanienvironmental.com www.weldingbooths.com

| DO NOT SCALE IF IN DOUBT ASK                     |                          |                          |                     | Revisions                                                        |          |        |                                       |            |
|--------------------------------------------------|--------------------------|--------------------------|---------------------|------------------------------------------------------------------|----------|--------|---------------------------------------|------------|
| <u></u>                                          |                          |                          |                     | Rev                                                              | Descrip  | ption  |                                       | Date Appro |
|                                                  |                          |                          |                     | L                                                                |          | GA     | <b>/ Pai</b><br><b>3106</b><br># 4295 | 9          |
|                                                  |                          |                          |                     |                                                                  |          |        |                                       |            |
| 9008<br>1,482.8 [58.4"]                          |                          |                          |                     |                                                                  |          |        |                                       |            |
| 15,230                                           | [600″]                   |                          |                     |                                                                  |          |        |                                       | -1         |
| (10) WB-5055                                     |                          |                          |                     |                                                                  |          |        |                                       |            |
|                                                  |                          |                          |                     |                                                                  |          |        |                                       |            |
|                                                  |                          |                          |                     |                                                                  |          |        |                                       |            |
|                                                  |                          | Date                     | Name                | Part Number:                                                     | Title:   |        |                                       |            |
| VANI ENVIRONMENTAL INTL. INC. Sales Department   | Drawn by:<br>Checked by: | 2012-03-15               | ***                 | (10) WB-5-5<br>side-by-side OD: 600"W                            |          |        | 5) Liberty                            |            |
| 95 Cypress Drive (919) 570-2862                  | The drawin               |                          |                     | is are the property of Avani                                     |          | Scale  | Drawing Number:                       |            |
| Youngsville, NC 27596 info@avanienvironmental.co | m Environme              | ntal Intl. Inc. (AE) and | may not be reproduc | ed, distributed, modified, or<br>xpress written permission of AE | $\frown$ | 1 = 35 | -                                     | (Liberty)  |