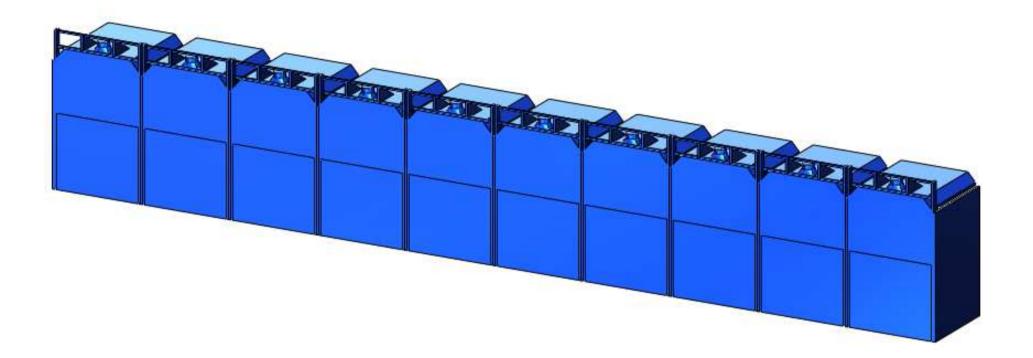

## **Recommended Equipment:**

(10) WB-5055 side-by-side OD: 600"W

Avani Environmental Intl. Inc. 95 Cypress Drive Youngsville, NC 27596 www.avanienvironmental.com Phone: (919) 570-2862 Fax: (919) 570-2863 Email: info@avanienvironmental.com www.weldingbooths.com

| DO NOT SCALE IF IN DOUBT ASK                     |                          |                          |                     | Revisions                                                        |          |        |                                       |            |
|--------------------------------------------------|--------------------------|--------------------------|---------------------|------------------------------------------------------------------|----------|--------|---------------------------------------|------------|
| <u></u>                                          |                          |                          |                     | Rev                                                              | Descrip  | ption  |                                       | Date Appro |
|                                                  |                          |                          |                     | L                                                                |          | GA     | <b>/ Pai</b><br><b>3106</b><br># 4295 | 9          |
|                                                  |                          |                          |                     |                                                                  |          |        |                                       |            |
| 9008<br>1,482.8 [58.4"]                          |                          |                          |                     |                                                                  |          |        |                                       |            |
| 15,230                                           | [600″]                   |                          |                     |                                                                  |          |        |                                       | -1         |
| (10) WB-5055                                     |                          |                          |                     |                                                                  |          |        |                                       |            |
|                                                  |                          |                          |                     |                                                                  |          |        |                                       |            |
|                                                  |                          |                          |                     |                                                                  |          |        |                                       |            |
|                                                  |                          | Date                     | Name                | Part Number:                                                     | Title:   |        |                                       |            |
| VANI ENVIRONMENTAL INTL. INC. Sales Department   | Drawn by:<br>Checked by: | 2012-03-15               | ***                 | (10) WB-5-5<br>side-by-side OD: 600"W                            |          |        | 5) Liberty                            |            |
| 95 Cypress Drive (919) 570-2862                  | The drawin               |                          |                     | is are the property of Avani                                     |          | Scale  | Drawing Number:                       |            |
| Youngsville, NC 27596 info@avanienvironmental.co | m Environme              | ntal Intl. Inc. (AE) and | may not be reproduc | ed, distributed, modified, or<br>xpress written permission of AE | $\frown$ | 1 = 35 | -                                     | (Liberty)  |