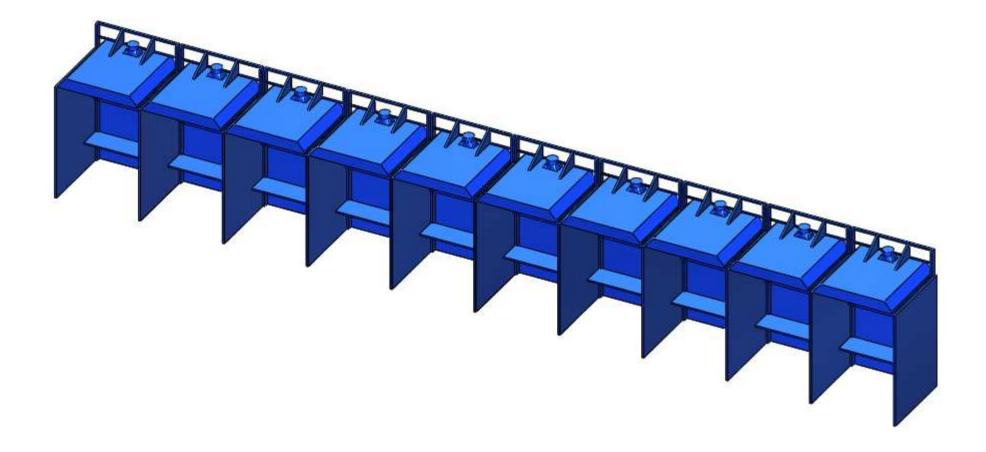

## **Recommended Equipment:**

(10) WB-5055 side-by-side OD: 600"W

Avani Environmental Intl. Inc. 95 Cypress Drive Youngsville, NC 27596 www.avanienvironmental.com Phone: (919) 570-2862 Fax: (919) 570-2863 Email: info@avanienvironmental.com www.weldingbooths.com

| DO NOT SCALE IF IN DOUBT ASK                     |                          |                          |                     | Revisions                                                        |          |        |                                       |            |
|--------------------------------------------------|--------------------------|--------------------------|---------------------|------------------------------------------------------------------|----------|--------|---------------------------------------|------------|
| <u></u>                                          |                          |                          |                     | Rev                                                              | Descrip  | ption  |                                       | Date Appro |
|                                                  |                          |                          |                     | L                                                                |          | GA     | <b>/ Pai</b><br><b>3106</b><br># 4295 | 9          |
|                                                  |                          |                          |                     |                                                                  |          |        |                                       |            |
| 9008<br>1,482.8 [58.4"]                          |                          |                          |                     |                                                                  |          |        |                                       |            |
| 15,230                                           | [600″]                   |                          |                     |                                                                  |          |        |                                       | -1         |
| (10) WB-5055                                     |                          |                          |                     |                                                                  |          |        |                                       |            |
|                                                  |                          |                          |                     |                                                                  |          |        |                                       |            |
|                                                  |                          |                          |                     |                                                                  |          |        |                                       |            |
|                                                  |                          | Date                     | Name                | Part Number:                                                     | Title:   |        |                                       |            |
| VANI ENVIRONMENTAL INTL. INC. Sales Department   | Drawn by:<br>Checked by: | 2012-03-15               | ***                 | (10) WB-5-5<br>side-by-side OD: 600"W                            |          |        | 5) Liberty                            |            |
| 95 Cypress Drive (919) 570-2862                  | The drawin               |                          |                     | is are the property of Avani                                     |          | Scale  | Drawing Number:                       |            |
| Youngsville, NC 27596 info@avanienvironmental.co | m Environme              | ntal Intl. Inc. (AE) and | may not be reproduc | ed, distributed, modified, or<br>xpress written permission of AE | $\frown$ | 1 = 35 | -                                     | (Liberty)  |