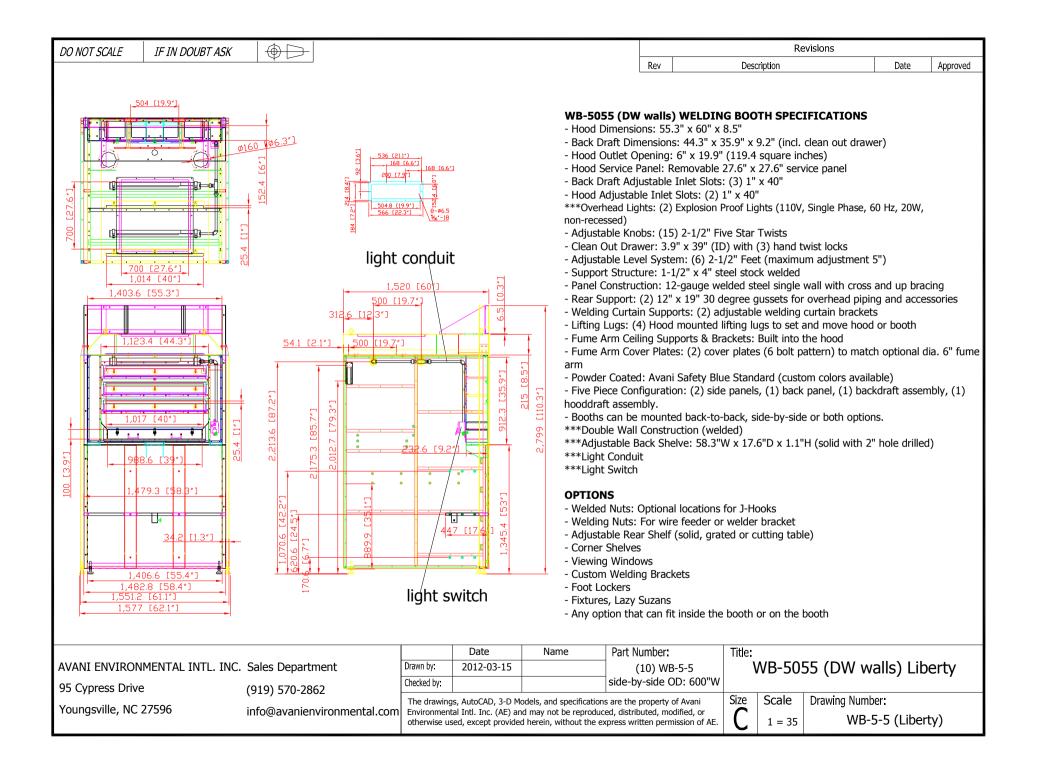

## **Recommended Equipment:**

(10) WB-5055 side-by-side OD: 600"W

Avani Environmental Intl. Inc. 95 Cypress Drive Youngsville, NC 27596 www.avanienvironmental.com Phone: (919) 570-2862 Fax: (919) 570-2863 Email: info@avanienvironmental.com www.weldingbooths.com

| DO NOT SCALE IF IN DOUBT ASK                     |                          |                          |                     | Revisions                                                        |          |        |                                       |            |
|--------------------------------------------------|--------------------------|--------------------------|---------------------|------------------------------------------------------------------|----------|--------|---------------------------------------|------------|
| <u></u>                                          |                          |                          |                     | Rev                                                              | Descrip  | ption  |                                       | Date Appro |
|                                                  |                          |                          |                     | L                                                                |          | GA     | <b>/ Pai</b><br><b>3106</b><br># 4295 | 9          |
|                                                  |                          |                          |                     |                                                                  |          |        |                                       |            |
| 9008<br>1,482.8 [58.4"]                          |                          |                          |                     |                                                                  |          |        |                                       |            |
| 15,230                                           | [600″]                   |                          |                     |                                                                  |          |        |                                       | -1         |
| (10) WB-5055                                     |                          |                          |                     |                                                                  |          |        |                                       |            |
|                                                  |                          |                          |                     |                                                                  |          |        |                                       |            |
|                                                  |                          |                          |                     |                                                                  |          |        |                                       |            |
|                                                  |                          | Date                     | Name                | Part Number:                                                     | Title:   |        |                                       |            |
| VANI ENVIRONMENTAL INTL. INC. Sales Department   | Drawn by:<br>Checked by: | 2012-03-15               | ***                 | (10) WB-5-5<br>side-by-side OD: 600"W                            |          |        | 5) Liberty                            |            |
| 95 Cypress Drive (919) 570-2862                  | The drawin               |                          |                     | is are the property of Avani                                     |          | Scale  | Drawing Number:                       |            |
| Youngsville, NC 27596 info@avanienvironmental.co | m Environme              | ntal Intl. Inc. (AE) and | may not be reproduc | ed, distributed, modified, or<br>xpress written permission of AE | $\frown$ | 1 = 35 | -                                     | (Liberty)  |