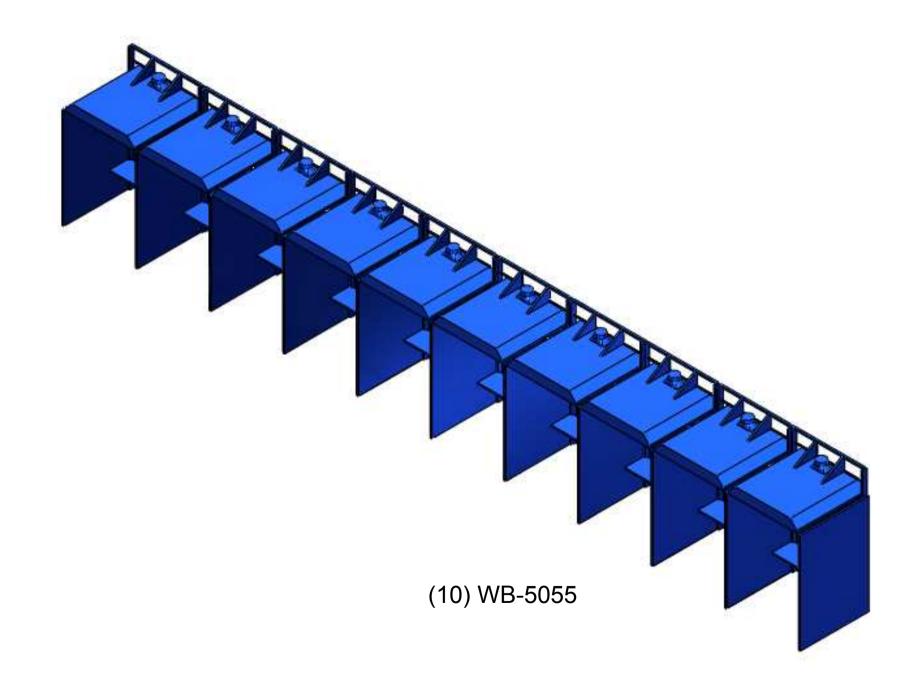

## **Recommended Equipment:**

(10) WB-5055 side-by-side OD: 600"W

Avani Environmental Intl. Inc. 95 Cypress Drive Youngsville, NC 27596 www.avanienvironmental.com Phone: (919) 570-2862 Fax: (919) 570-2863 Email: info@avanienvironmental.com www.weldingbooths.com

| DO NOT SCALE IF IN DOUBT ASK                     |                          |                          |                     | Revisions                                                        |          |        |                                       |            |
|--------------------------------------------------|--------------------------|--------------------------|---------------------|------------------------------------------------------------------|----------|--------|---------------------------------------|------------|
| <u></u>                                          |                          |                          |                     | Rev                                                              | Descrip  | ption  |                                       | Date Appro |
|                                                  |                          |                          |                     | L                                                                |          | GA     | <b>/ Pai</b><br><b>3106</b><br># 4295 | 9          |
|                                                  |                          |                          |                     |                                                                  |          |        |                                       |            |
| 9008<br>1,482.8 [58.4"]                          |                          |                          |                     |                                                                  |          |        |                                       |            |
| 15,230                                           | [600″]                   |                          |                     |                                                                  |          |        |                                       | -1         |
| (10) WB-5055                                     |                          |                          |                     |                                                                  |          |        |                                       |            |
|                                                  |                          |                          |                     |                                                                  |          |        |                                       |            |
|                                                  |                          |                          |                     |                                                                  |          |        |                                       |            |
|                                                  |                          | Date                     | Name                | Part Number:                                                     | Title:   |        |                                       |            |
| VANI ENVIRONMENTAL INTL. INC. Sales Department   | Drawn by:<br>Checked by: | 2012-03-15               | ***                 | (10) WB-5-5<br>side-by-side OD: 600"W                            |          |        | 5) Liberty                            |            |
| 95 Cypress Drive (919) 570-2862                  | The drawin               |                          |                     | is are the property of Avani                                     |          | Scale  | Drawing Number:                       |            |
| Youngsville, NC 27596 info@avanienvironmental.co | m Environme              | ntal Intl. Inc. (AE) and | may not be reproduc | ed, distributed, modified, or<br>xpress written permission of AE | $\frown$ | 1 = 35 | -                                     | (Liberty)  |