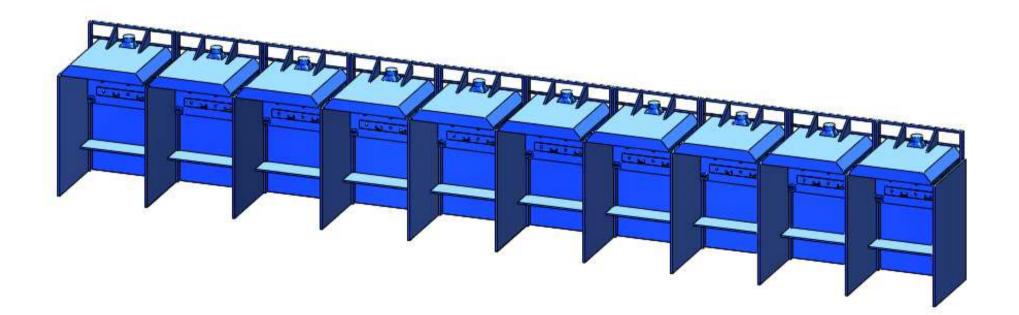

## **Recommended Equipment:**

(10) WB-5055 side-by-side OD: 600"W

Avani Environmental Intl. Inc. 95 Cypress Drive Youngsville, NC 27596 www.avanienvironmental.com Phone: (919) 570-2862 Fax: (919) 570-2863 Email: info@avanienvironmental.com www.weldingbooths.com

| DO NOT SCALE IF IN DOUBT ASK                     |                          |                          |                     | Revisions                                                        |          |        |                                       |            |
|--------------------------------------------------|--------------------------|--------------------------|---------------------|------------------------------------------------------------------|----------|--------|---------------------------------------|------------|
| <u></u>                                          |                          |                          |                     | Rev                                                              | Descrip  | ption  |                                       | Date Appro |
|                                                  |                          |                          |                     | L                                                                |          | GA     | <b>/ Pai</b><br><b>3106</b><br># 4295 | 9          |
|                                                  |                          |                          |                     |                                                                  |          |        |                                       |            |
| 9008<br>1,482.8 [58.4"]                          |                          |                          |                     |                                                                  |          |        |                                       |            |
| 15,230                                           | [600″]                   |                          |                     |                                                                  |          |        |                                       | -1         |
| (10) WB-5055                                     |                          |                          |                     |                                                                  |          |        |                                       |            |
|                                                  |                          |                          |                     |                                                                  |          |        |                                       |            |
|                                                  |                          |                          |                     |                                                                  |          |        |                                       |            |
|                                                  |                          | Date                     | Name                | Part Number:                                                     | Title:   |        |                                       |            |
| VANI ENVIRONMENTAL INTL. INC. Sales Department   | Drawn by:<br>Checked by: | 2012-03-15               | ***                 | (10) WB-5-5<br>side-by-side OD: 600"W                            |          |        | 5) Liberty                            |            |
| 95 Cypress Drive (919) 570-2862                  | The drawin               |                          |                     | is are the property of Avani                                     |          | Scale  | Drawing Number:                       |            |
| Youngsville, NC 27596 info@avanienvironmental.co | m Environme              | ntal Intl. Inc. (AE) and | may not be reproduc | ed, distributed, modified, or<br>xpress written permission of AE | $\frown$ | 1 = 35 | -                                     | (Liberty)  |