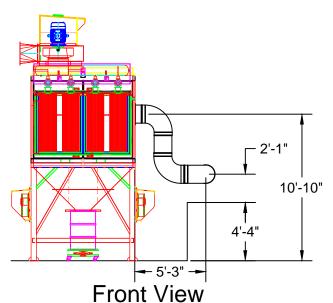

## Kiffer SO21497 Duct Layout





## Side View



Top View

## Notes:

- 1. Duct to connect to (1) plasma table
- 2. Avani Environmental standard installation crew is quoted out per day based on the above drawings and approvals. Any changes, modifications, downtime, or inability to perform our work above and beyond the control of Avani Environmental will charge an additional \$1,000 per work day (5 or more hours) per crew above what was initially quoted.

Avani Environmental Intl. Inc.
95 Cypress Drive
Youngsville, NC 27596
Project: Kiffer SO21442
Drawing: Approval Drawing
Date: 6/13/14

Sheet No: 1 OF 1 Rev: 1