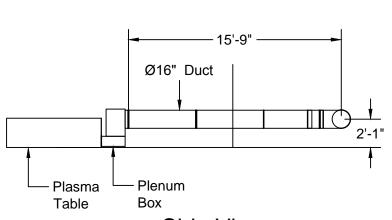

## Kiffer SO21497 Duct Layout

## Side View

Top View

## Notes:

- 1. Duct to connect to (1) plasma table
- 2. Avani Environmental standard installation crew is quoted out per day based on the above drawings and approvals. Any changes, modifications, downtime, or inability to perform our work above and beyond the control of Avani Environmental will charge an additional \$1,000 per work day (5 or more hours) per crew above what was initially quoted.