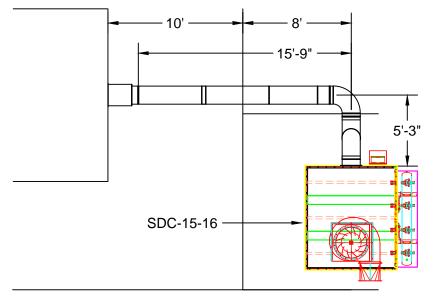

## Kiffer SO21497 Duct Layout





## Side View



Top View

## Notes:

- 1. Duct to connect to (1) plasma table
- 2. Avani Environmental standard installation crew is quoted out per day based on the above drawings and approvals. Any changes, modifications, downtime, or inability to perform our work above and beyond the control of Avani Environmental will charge an additional \$1,000 per work day (5 or more hours) per crew above what was initially quoted.

Avani Environmental Intl. Inc.
95 Cypress Drive
Youngsville, NC 27596
Project: Kiffer SO21442
Drawing: Approval Drawing
Date: 6/13/14

Sheet No: 1 OF 1 Rev: 1