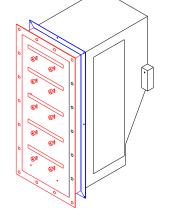

## Assembly View

Sheet No: 1 OF 1

| Exp | loded | View |
|-----|-------|------|
|     |       |      |

- 1. Assembly fits around a 4" thick Wall
- 2. Inside Plenum slides into Outside Plenum
- 3. Inside Plenum is Red Loose Flange is Blue Outside Plenum is White