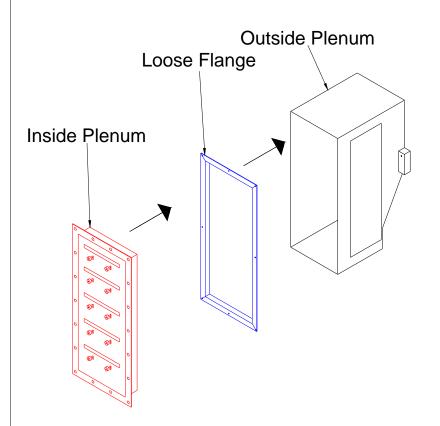

## Assembly View

Sheet No: 1 OF 1

| Exp | loded | View |
|-----|-------|------|
|     |       |      |

- 1. Assembly fits around a 4" thick Wall
- 2. Inside Plenum slides into Outside Plenum
- 3. Inside Plenum is Red Loose Flange is Blue Outside Plenum is White