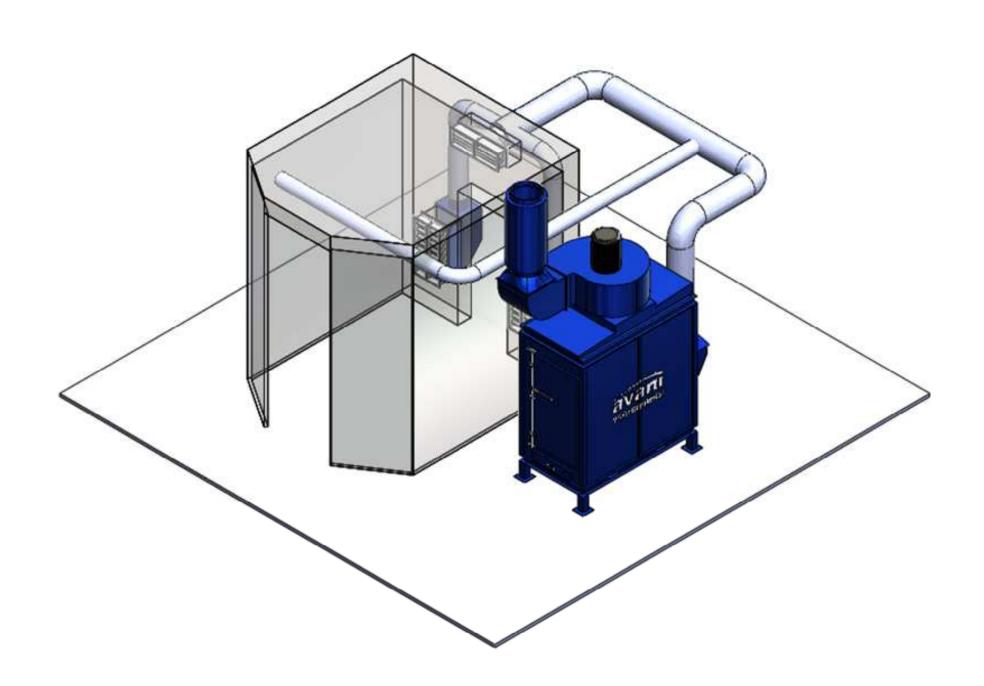

## **Recommended Equipment:**

(1) SDC-10-8MDF Cartridge Collector Drawer Type w/ Feet (outside install)

- 4,400CFM @ 8" SP
- normal dia. 12.8" x 52"L polyester cartridges
- silencer

Louver A & C: 20" (W) by 36" (H)

Louver B: 36" (W) by 12" (H)

Plenum Box: dia. 10" by 14" (D) (from wall)

Door: 3' (W) by 7' (H)

Avani Environmental Intl. Inc.

95 Cypress Drive

Youngsville, NC 27596

www.avanienvironmental.com

Phone: (919) 570-2862 Fax: (919) 570-2863