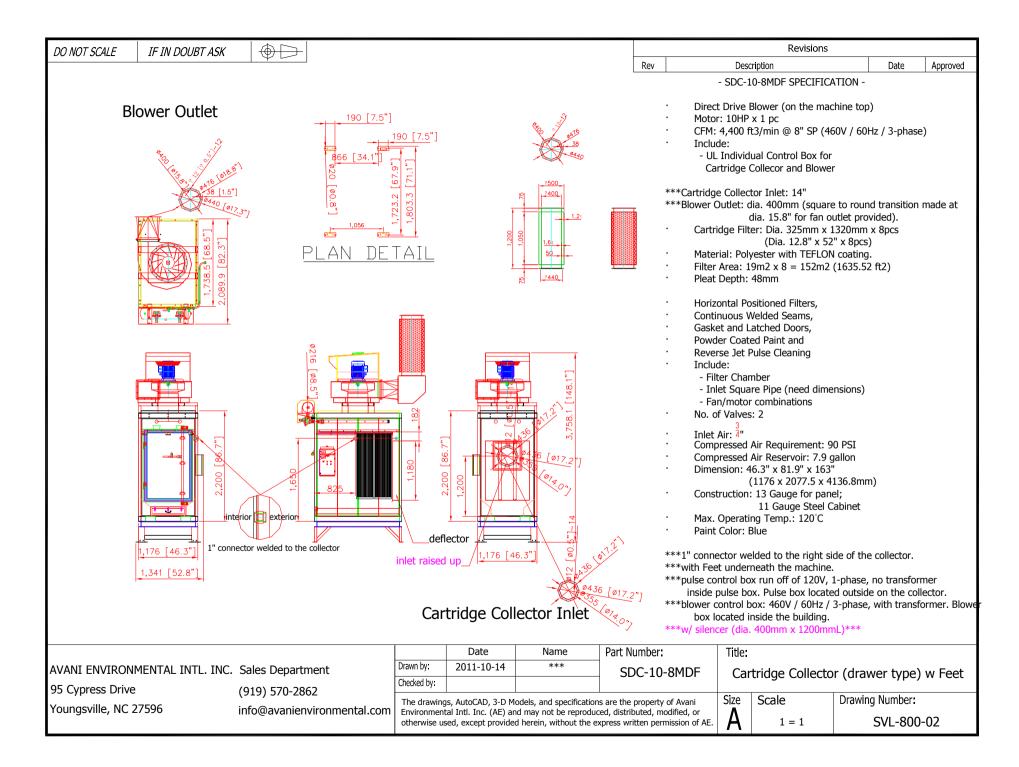

## **Recommended Equipment:**

(1) SDC-10-8MDF Cartridge Collector Drawer Type w/ Feet (outside install)

- 4,400CFM @ 8" SP
- normal dia. 12.8" x 52"L polyester cartridges
- silencer

Louver A & C: 20" (W) by 36" (H)

SDC-10-8MDF w/ silencer

## SDC-10-8MDF (4,400CFM @ 8"SP)