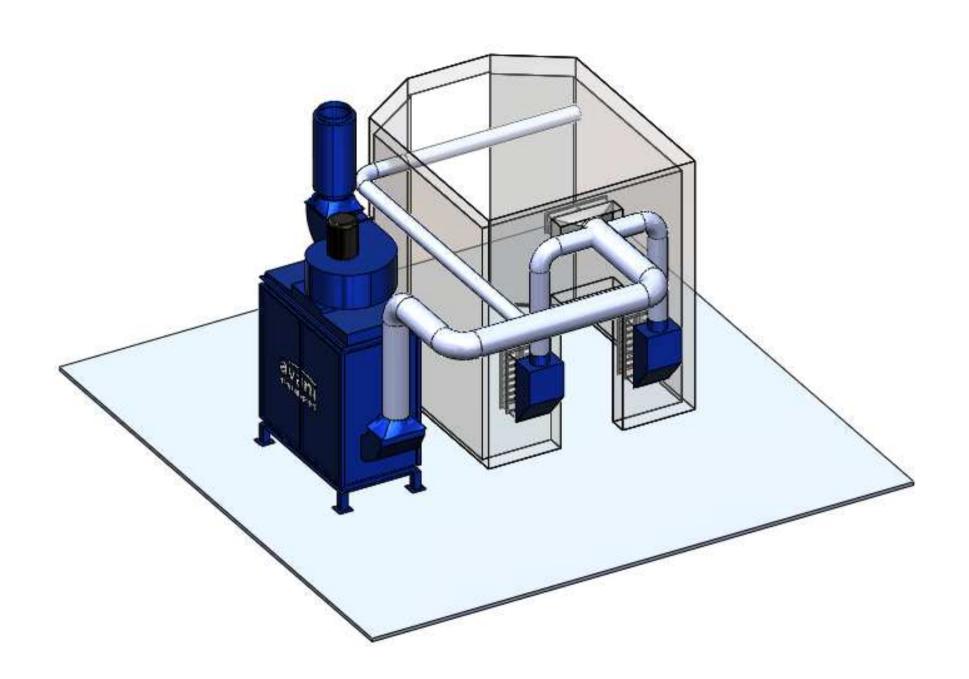

## **Recommended Equipment:**

(1) SDC-10-8MDF Cartridge Collector Drawer Type w/ Feet (outside install)

- 4,400CFM @ 8" SP
- normal dia. 12.8" x 52"L polyester cartridges
- silencer

Louver A & C: 20" (W) by 36" (H)

Louver B: 36" (W) by 12" (H)

Plenum Box: dia. 10" by 14" (D) (from wall)

Door: 3' (W) by 7' (H)

Avani Environmental Intl. Inc.

95 Cypress Drive

Youngsville, NC 27596

www.avanienvironmental.com

Phone: (919) 570-2862 Fax: (919) 570-2863

SDC-10-8MDF w/ silencer