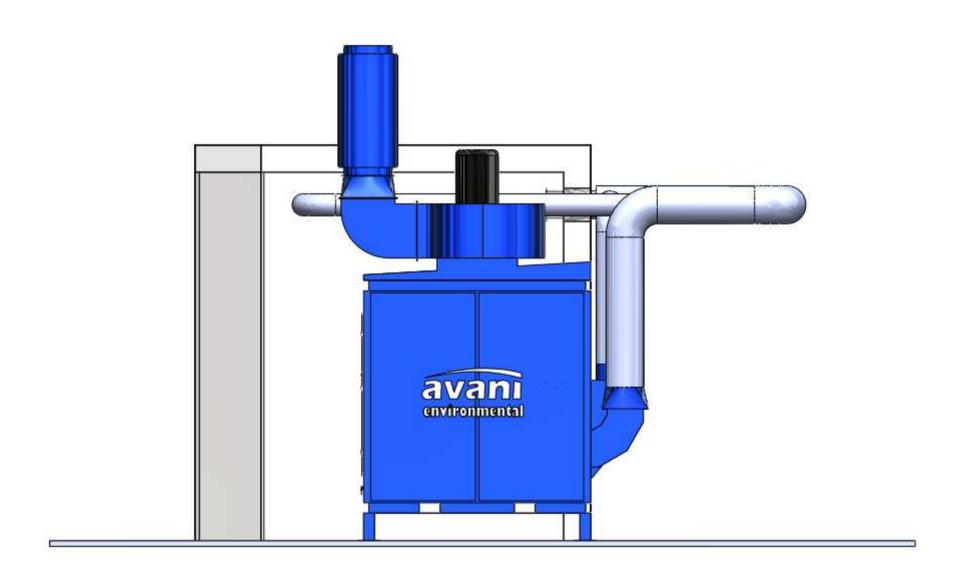

DF Cartridge Collector Drawer Type w/ Feet (outside install)

- 4,400CFM @ 8" SP
- normal dia. 12.8" x 52"L polyester cartridges
- silencer

Louver A & C: 20" (W) by 36" (H)

Louver B: 36" (W) by 12" (H)

Plenum Box: dia. 10" by 14" (D) (from wall)

Door: 3' (W) by 7' (H)

Avani Environmental Intl. Inc.

95 Cypress Drive

Youngsville, NC 27596

www.avanienvironmental.com

Phone: (919) 570-2862 Fax: (919) 570-2863

Email: info@avanienvironmental.com

www.weldingbooths.com

The drawings, AutoCAD, 3-D Models, and specifications are the property of Avani Environmental Intl. Inc. (AE) and may not be reproduced, distributed, modified, or otherwise used, except provided herein, without the express written permission of AE.





SDC-10-8MDF w/ silencer

## SDC-10-8MDF (4,400CFM @ 8"SP)