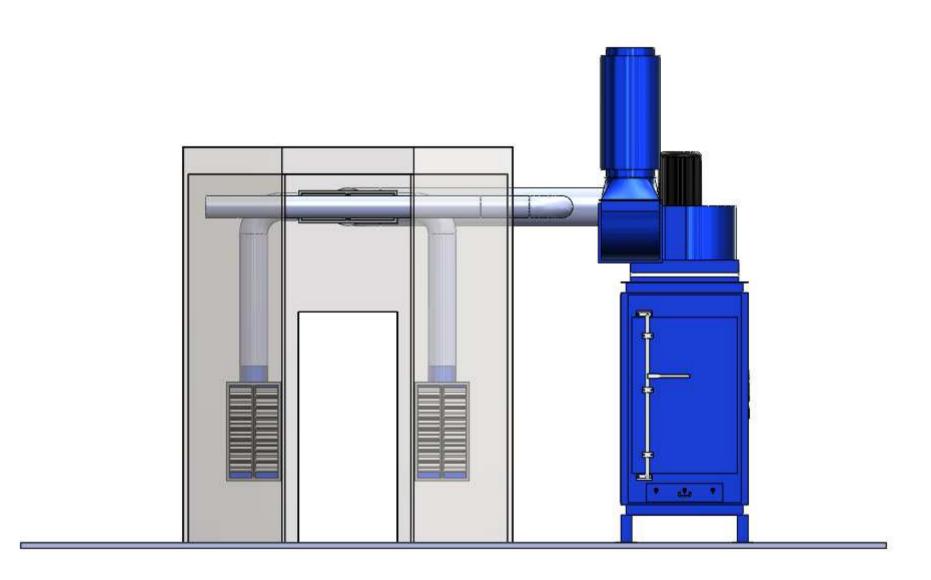

## **Recommended Equipment:**

(1) SDC-10-8MDF Cartridge Collector Drawer Type w/ Feet (outside install)

- 4,400CFM @ 8" SP
- normal dia. 12.8" x 52"L polyester cartridges
- silencer

Louver A & C: 20" (W) by 36" (H)

Louver B: 36" (W) by 12" (H)

Plenum Box: dia. 10" by 14" (D) (from wall)

Door: 3' (W) by 7' (H)

Avani Environmental Intl. Inc.

95 Cypress Drive

Youngsville, NC 27596

www.avanienvironmental.com

Phone: (919) 570-2862 Fax: (919) 570-2863

SDC-10-8MDF w/ silencer