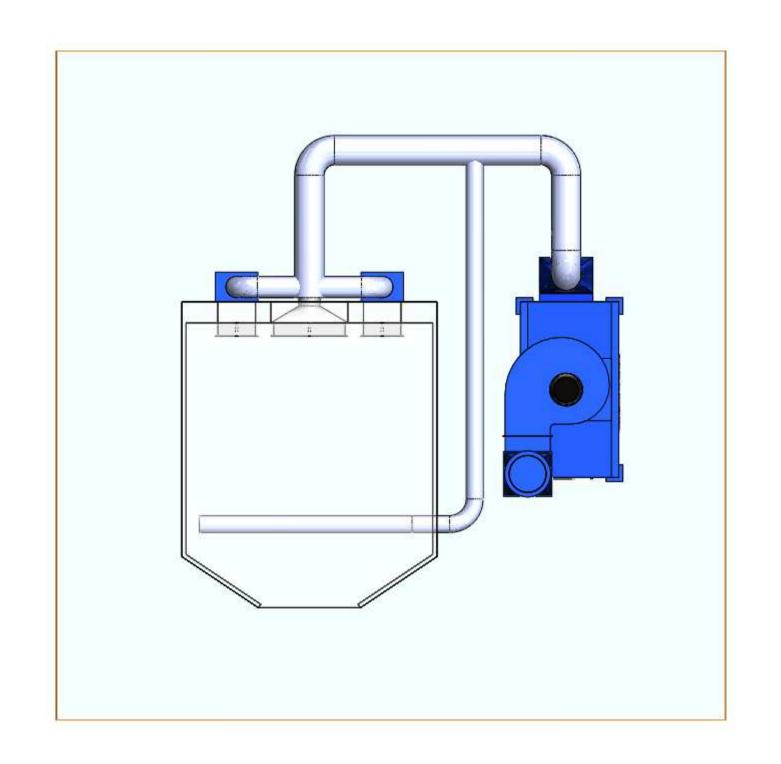

## **Recommended Equipment:**

(1) SDC-10-8MDF Cartridge Collector Drawer Type w/ Feet (outside install)

- 4,400CFM @ 8" SP
- normal dia. 12.8" x 52"L polyester cartridges
- silencer

Louver A & C: 20" (W) by 36" (H)

SDC-10-8MDF w/ silencer

## SDC-10-8MDF (4,400CFM @ 8"SP)