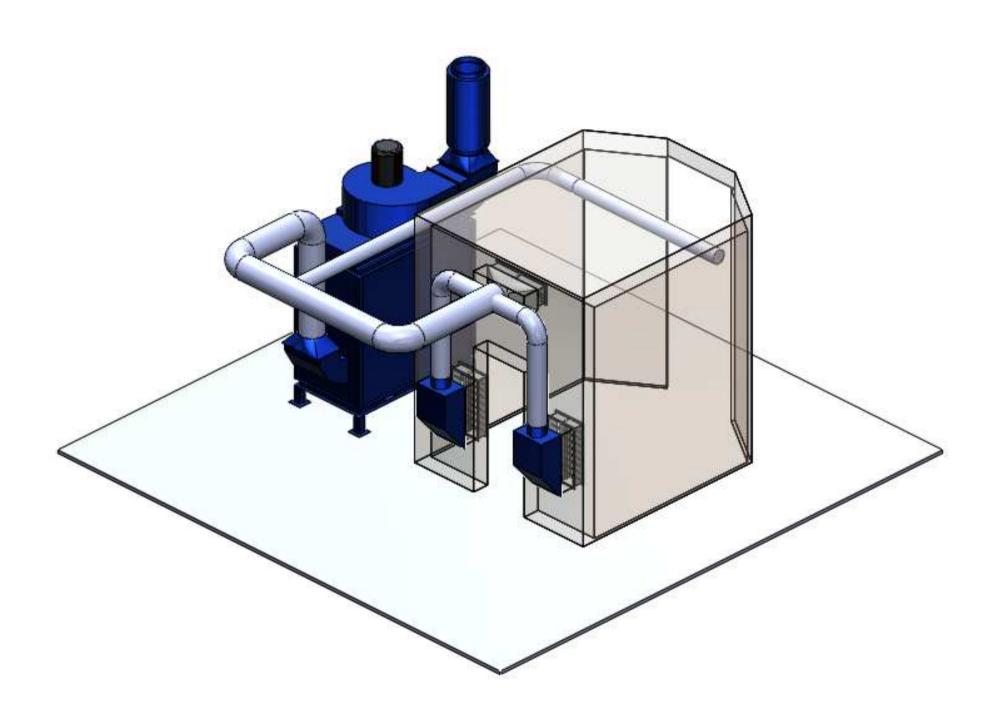

## **Recommended Equipment:**

(1) SDC-10-8MDF Cartridge Collector Drawer Type w/ Feet (outside install)

- 4,400CFM @ 8" SP
- normal dia. 12.8" x 52"L polyester cartridges
- silencer

Louver A & C: 20" (W) by 36" (H)

Louver B: 36" (W) by 12" (H)

Plenum Box: dia. 10" by 14" (D) (from wall)

Door: 3' (W) by 7' (H)

Avani Environmental Intl. Inc.

95 Cypress Drive

Youngsville, NC 27596

www.avanienvironmental.com

Phone: (919) 570-2862 Fax: (919) 570-2863

SDC-10-8MDF w/ silencer