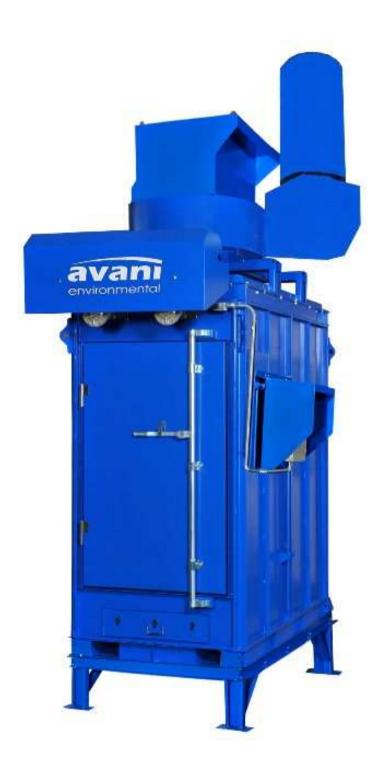

## **Recommended Equipment:**

(1) SDC-10-8MDF Cartridge Collector Drawer Type w/ Feet (outside install)

- 4,400CFM @ 8" SP
- normal dia. 12.8" x 52"L polyester cartridges
- silencer

Louver A & C: 20" (W) by 36" (H)

SDC-10-8MDF w/ silencer