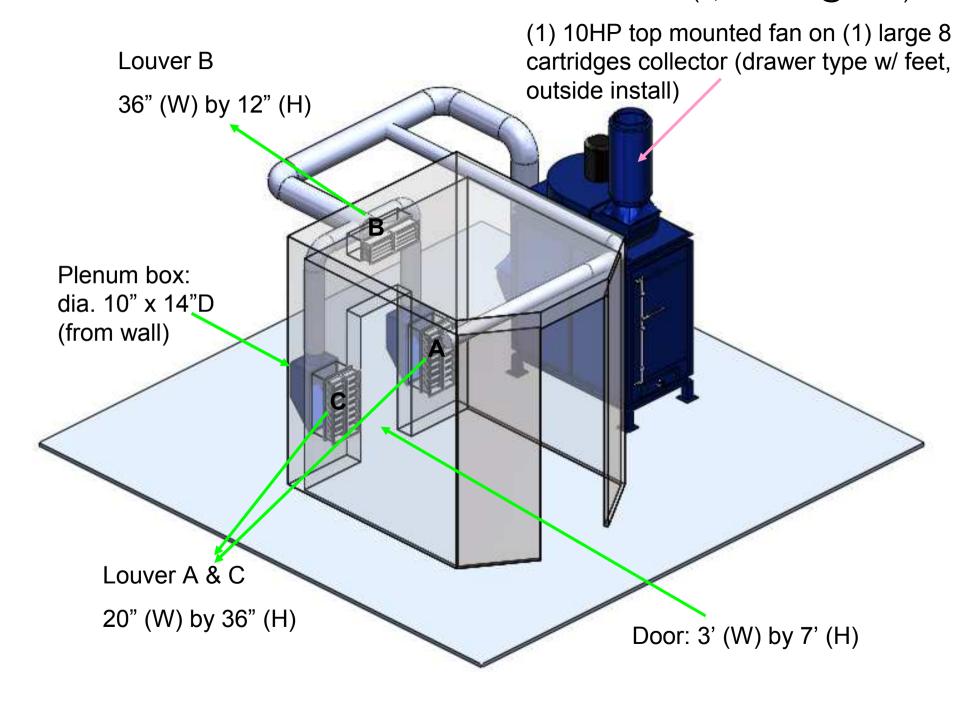

## **Recommended Equipment:**

(1) SDC-10-8MDF Cartridge Collector Drawer Type w/ Feet (outside install)

- 4,400CFM @ 8" SP
- normal dia. 12.8" x 52"L polyester cartridges
- silencer

Louver A & C: 20" (W) by 36" (H)

Louver B: 36" (W) by 12" (H)

Plenum Box: dia. 10" by 14" (D) (from wall)

Door: 3' (W) by 7' (H)

Avani Environmental Intl. Inc.

95 Cypress Drive

Youngsville, NC 27596

www.avanienvironmental.com

Phone: (919) 570-2862 Fax: (919) 570-2863