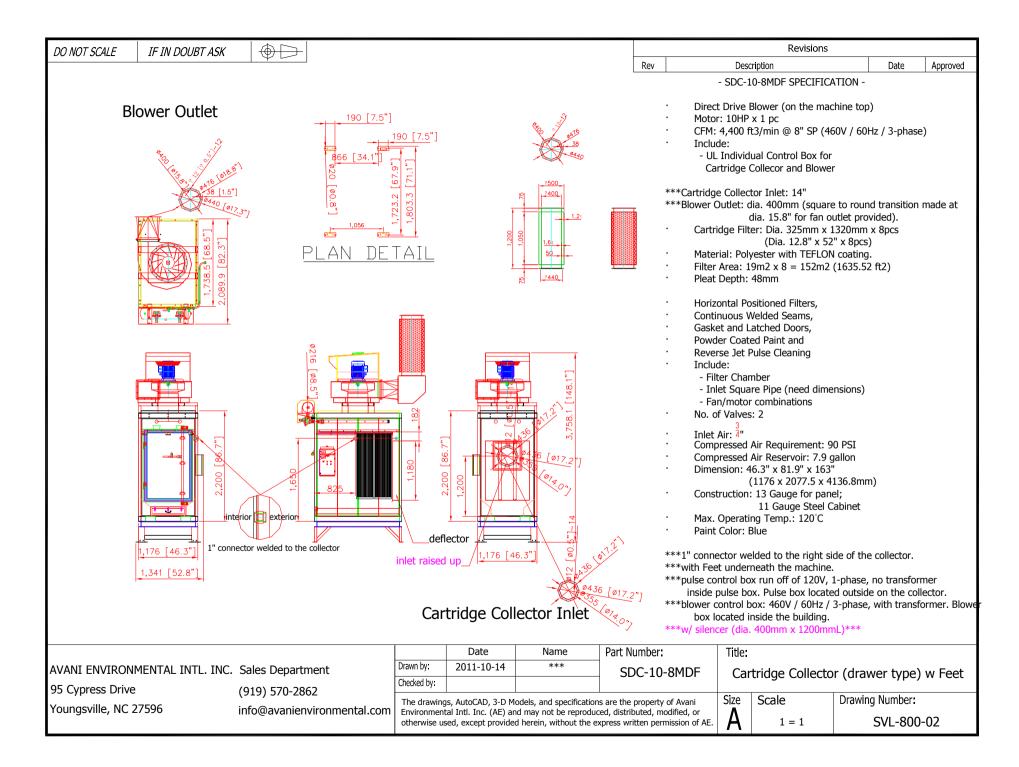

## **Recommended Equipment:**

(1) SDC-10-8MDF Cartridge Collector Drawer Type w/ Feet (outside install)

- 4,400CFM @ 8" SP
- normal dia. 12.8" x 52"L polyester cartridges
- silencer

Louver A & C: 20"(W) by 36"(H)

## SDC-10-8MDF (4,400CFM @ 8"SP)

(1) 10HP top mounted fan on (1) large 8 cartridges collector (drawer type w/ feet, outside install) Louver B 36" (W) by 12" (H) Louver A & C 20" (W) by 36" (H)