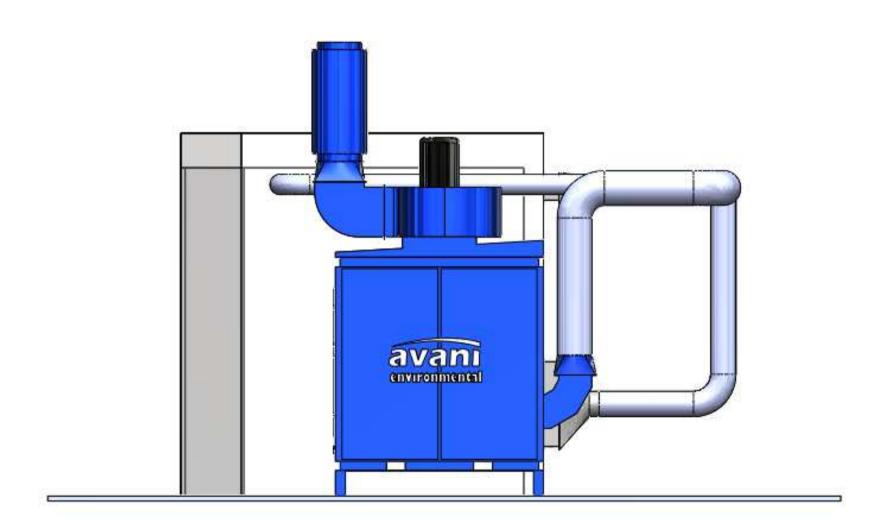

SDC-10-8MDF w/ silencer

## SDC-10-8MDF (4,400CFM @ 8"SP)

(1) 10HP top mounted fan on (1) large 8 cartridges collector (drawer type w/ feet, outside install) Louver B 36" (W) by 12" (H) Louver A & C 20" (W) by 36" (H)