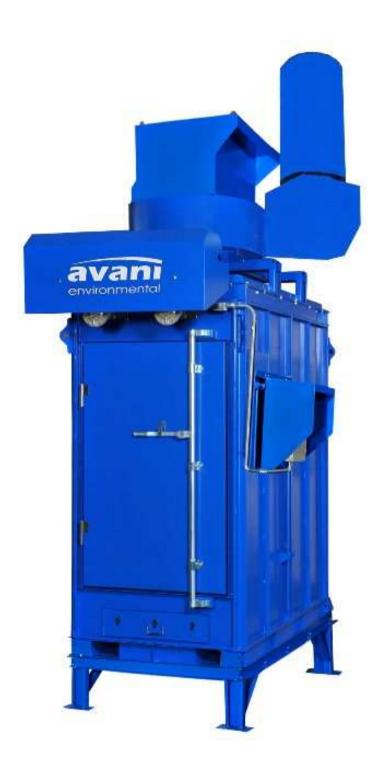

**Date:** June 01, 2012 **To:** Johnson Controls

Project: Attn:

## **Recommended Equipment:**

(1) SDC-10-8MDF Cartridge Collector Drawer Type w/ Feet (outside install)

- 4,400CFM @ 8" SP
- normal dia. 12.8" x 52"L polyester cartridges
- silencer

Louver A & C: 20"(W) by 36"(H)

Louver B: 36"(W) by 12"(H)

Avani Environmental Intl. Inc.

95 Cypress Drive Youngsville, NC 27596 www.avanienvironmental.com Phone: (919) 570-2862 Fax: (919) 570-2863

Email: info@avanienvironmental.com

www.weldingbooths.com

The drawings, AutoCAD, 3-D Models, and specifications are the property of Avani Environmental Intl. Inc. (AE) and may not be reproduced, distributed, modified, or otherwise used, except provided herein, without the express written permission of AE.





SDC-10-8MDF w/ silencer

## SDC-10-8MDF (4,400CFM @ 8"SP)

(1) 10HP top mounted fan on (1) large 8 cartridges collector (drawer type w/ feet, outside install) Louver B 36" (W) by 12" (H) Louver A & C 20" (W) by 36" (H)