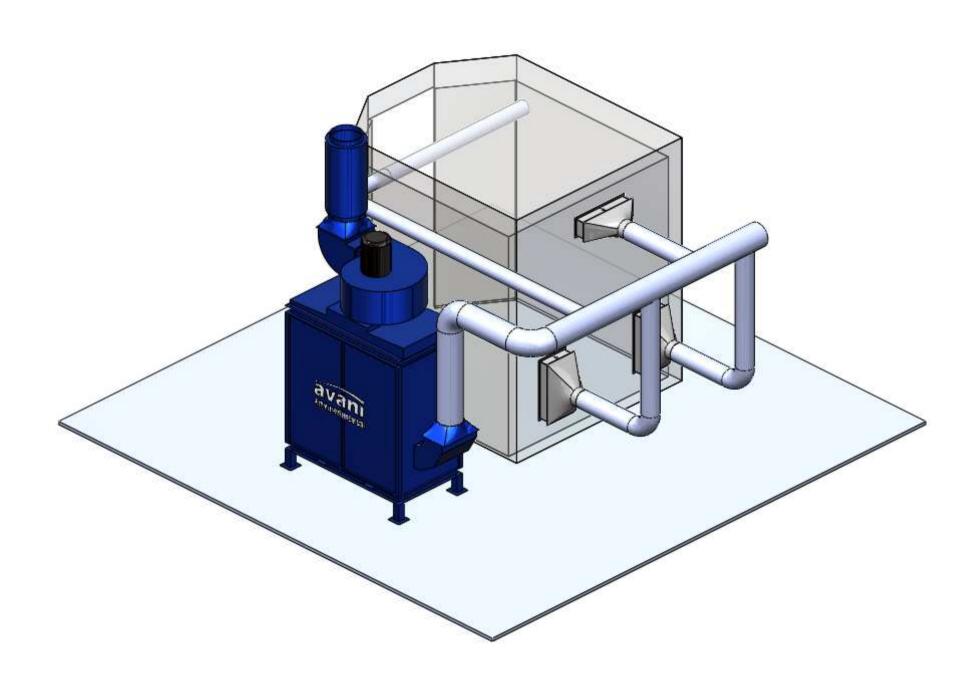

## **Recommended Equipment:**

(1) SDC-10-8MDF Cartridge Collector Drawer Type w/ Feet (outside install)

- 4,400CFM @ 8" SP
- normal dia. 12.8" x 52"L polyester cartridges
- silencer

Louver A & C: 20"(W) by 36"(H)

Louver B: 36"(W) by 12"(H)

Avani Environmental Intl. Inc.

95 Cypress Drive Youngsville, NC 27596 www.avanienvironmental.com Phone: (919) 570-2862 Fax: (919) 570-2863

Email: info@avanienvironmental.com

www.weldingbooths.com

## SDC-10-8MDF (4,400CFM @ 8"SP)

(1) 10HP top mounted fan on (1) large 8 cartridges collector (drawer type w/ feet, outside install) Louver B 36" (W) by 12" (H) Louver A & C 20" (W) by 36" (H)