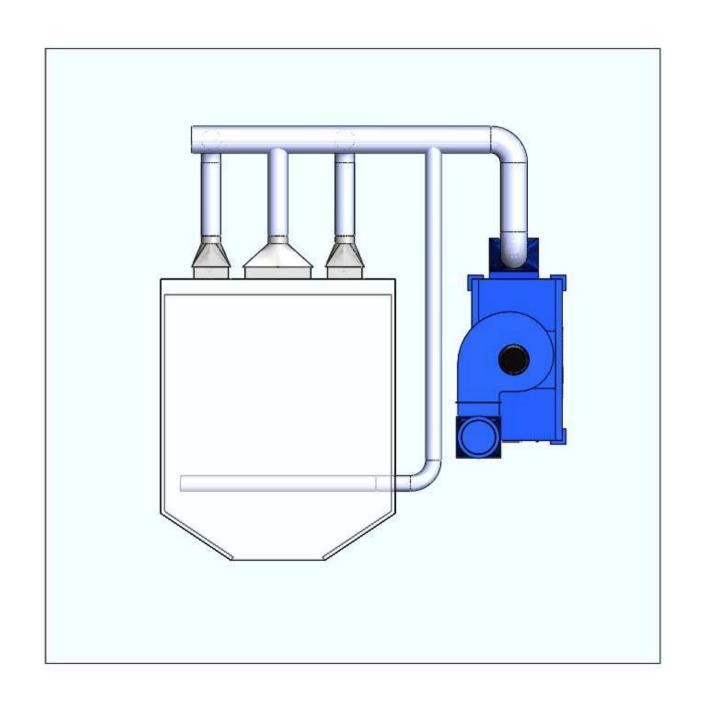

## **Recommended Equipment:**

(1) SDC-10-8MDF Cartridge Collector Drawer Type w/ Feet (outside install)

- 4,400CFM @ 8" SP
- normal dia. 12.8" x 52"L polyester cartridges
- silencer

Louver A & C: 20"(W) by 36"(H)

## SDC-10-8MDF (4,400CFM @ 8"SP)

(1) 10HP top mounted fan on (1) large 8 cartridges collector (drawer type w/ feet, outside install) Louver B 36" (W) by 12" (H) Louver A & C 20" (W) by 36" (H)