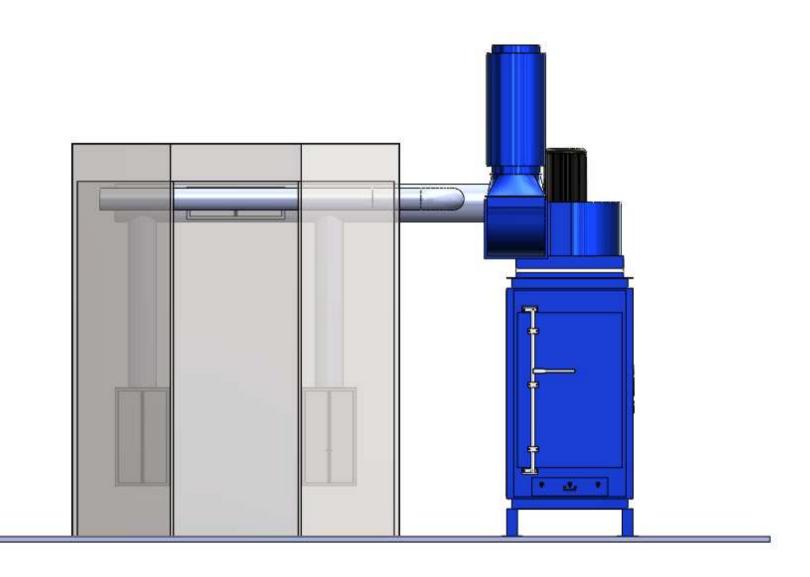

## **Recommended Equipment:**

(1) SDC-10-8MDF Cartridge Collector Drawer Type w/ Feet (outside install)

- 4,400CFM @ 8" SP
- normal dia. 12.8" x 52"L polyester cartridges
- silencer

Louver A & C: 20"(W) by 36"(H)

## SDC-10-8MDF (4,400CFM @ 8"SP)

(1) 10HP top mounted fan on (1) large 8 cartridges collector (drawer type w/ feet, outside install) Louver B 36" (W) by 12" (H) Louver A & C 20" (W) by 36" (H)