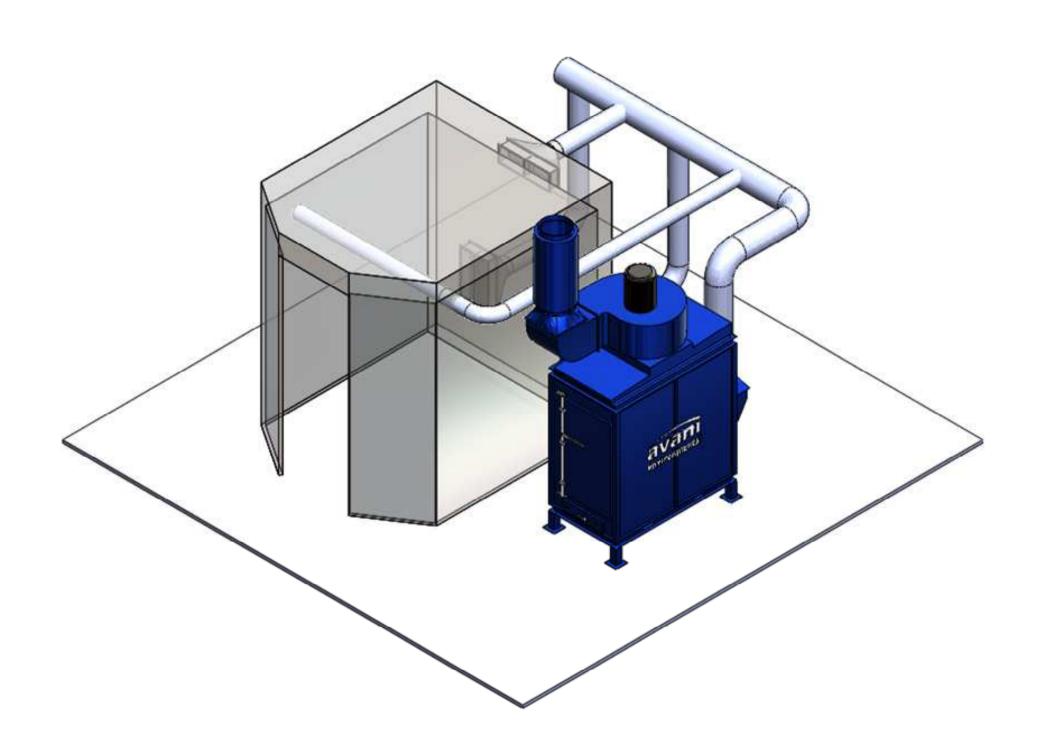

## **Recommended Equipment:**

(1) SDC-10-8MDF Cartridge Collector Drawer Type w/ Feet (outside install)

- 4,400CFM @ 8" SP
- normal dia. 12.8" x 52"L polyester cartridges
- silencer

Louver A & C: 20"(W) by 36"(H)

Louver B: 36"(W) by 12"(H)

Avani Environmental Intl. Inc.

95 Cypress Drive Youngsville, NC 27596 www.avanienvironmental.com Phone: (919) 570-2862 Fax: (919) 570-2863

Email: info@avanienvironmental.com

www.weldingbooths.com

## SDC-10-8MDF (4,400CFM @ 8"SP)

(1) 10HP top mounted fan on (1) large 8 cartridges collector (drawer type w/ feet, outside install) Louver B 36" (W) by 12" (H) Louver A & C 20" (W) by 36" (H)