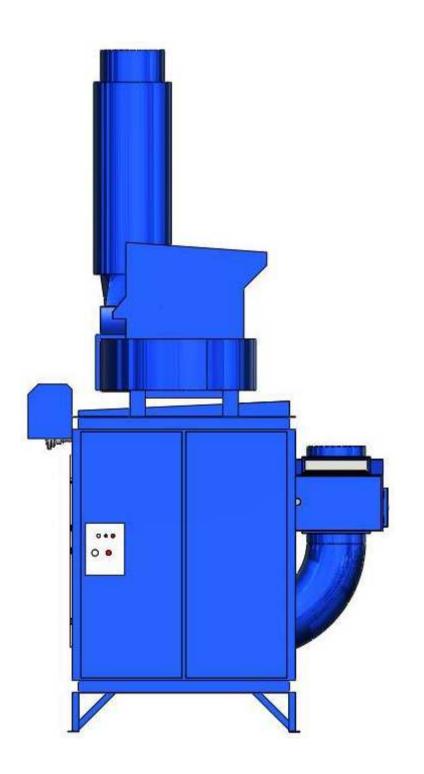

## **Recommended Equipment:**

(1) SDC-20-16MDF Cartridge Collector Drawer Type w/ Feet

- 8,500CFM @ 8" SP
- normal 12" x 52"L polyester cartridges
- silencer
- VFD

(1) Roll Media: RM-6000

Avani Environmental Intl. Inc.