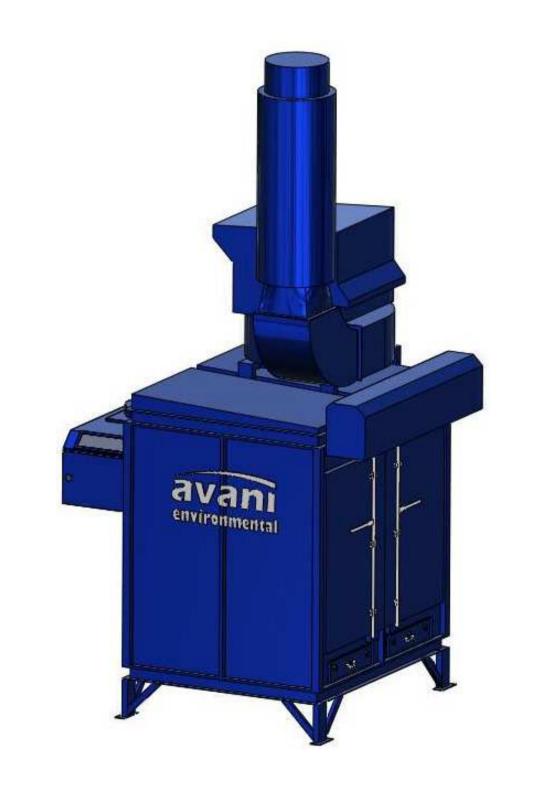

## **Recommended Equipment:**

(1) SDC-20-16MDF Cartridge Collector Drawer Type w/ Feet

- 8,500CFM @ 8" SP
- normal 12" x 52"L polyester cartridges
- silencer
- VFD

(1) Roll Media: RM-6000

Avani Environmental Intl. Inc.