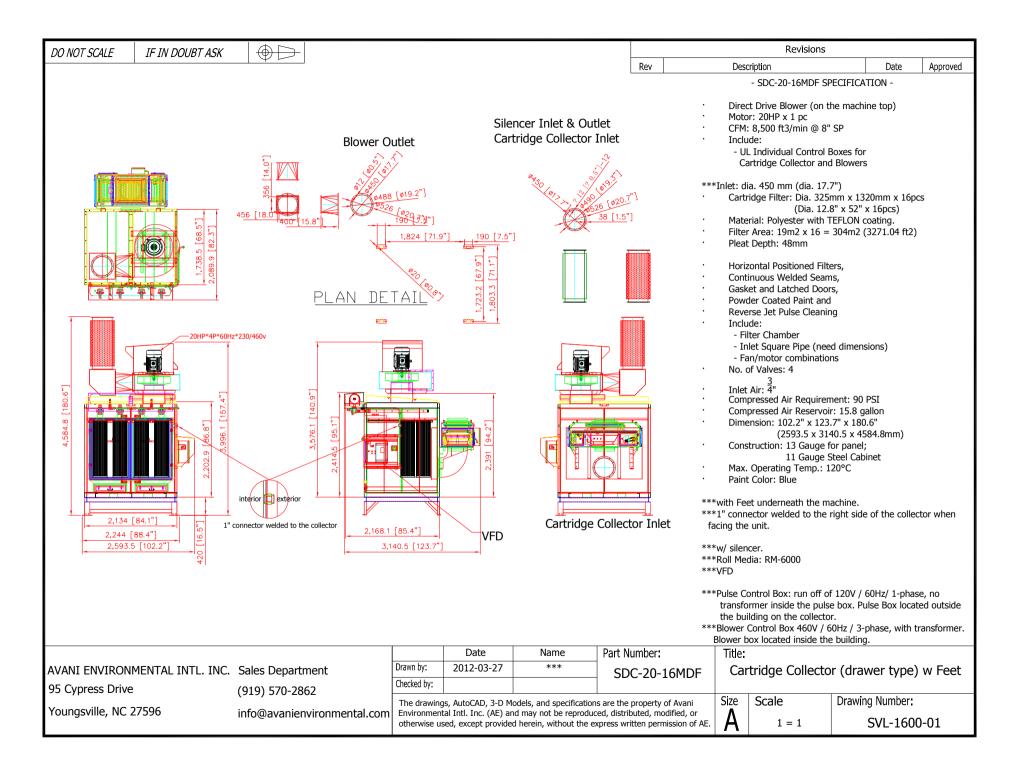

## **Recommended Equipment:**

(1) SDC-20-16MDF Cartridge Collector Drawer Type w/ Feet

- 8,500CFM @ 8" SP
- normal 12" x 52"L polyester cartridges
- silencer
- VFD

(1) Roll Media: RM-6000

Avani Environmental Intl. Inc.