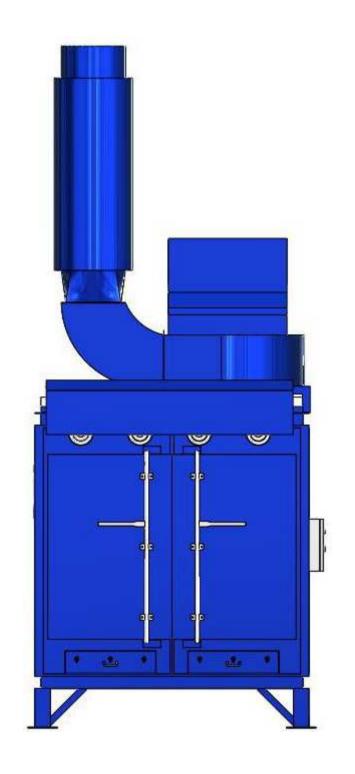

## **Recommended Equipment:**

(1) SDC-20-16MDF Cartridge Collector Drawer Type w/ Feet

- 8,500CFM @ 8" SP
- normal 12" x 52"L polyester cartridges
- silencer
- VFD

(1) Roll Media: RM-6000

Avani Environmental Intl. Inc.