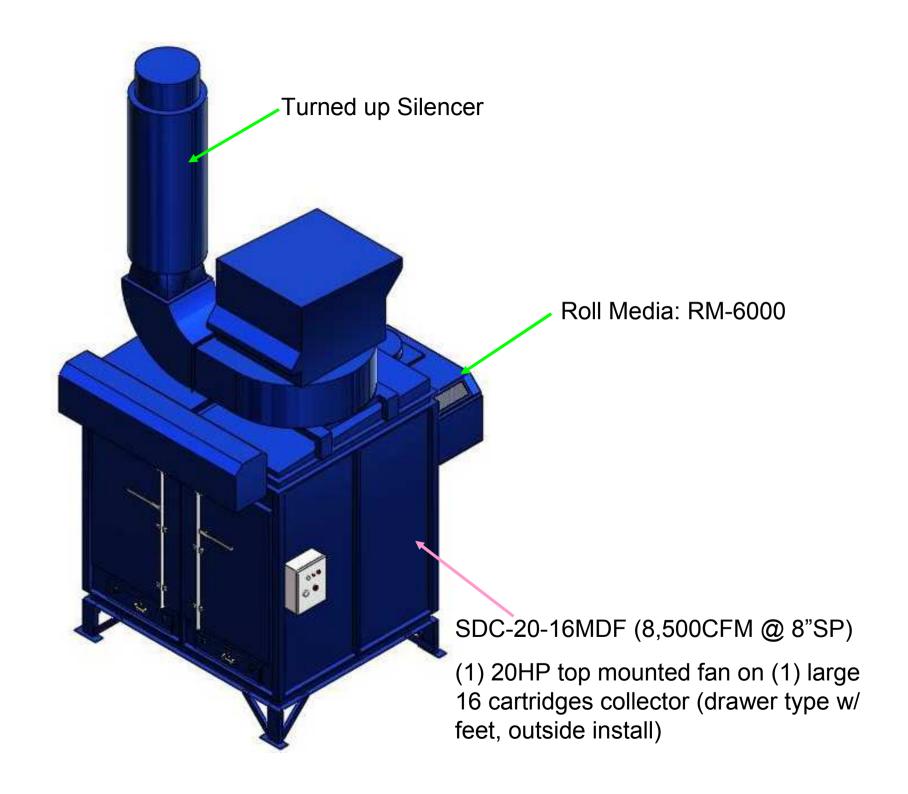

## **Recommended Equipment:**

(1) SDC-20-16MDF Cartridge Collector Drawer Type w/ Feet

- 8,500CFM @ 8" SP
- normal 12" x 52"L polyester cartridges
- silencer
- VFD

(1) Roll Media: RM-6000

Avani Environmental Intl. Inc.