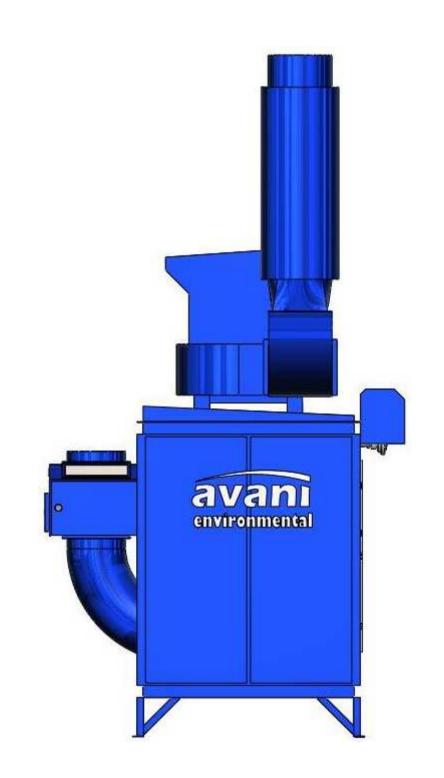

## **Recommended Equipment:**

(1) SDC-20-16MDF Cartridge Collector Drawer Type w/ Feet

- 8,500CFM @ 8" SP
- normal 12" x 52"L polyester cartridges
- silencer
- VFD

(1) Roll Media: RM-6000

Avani Environmental Intl. Inc.