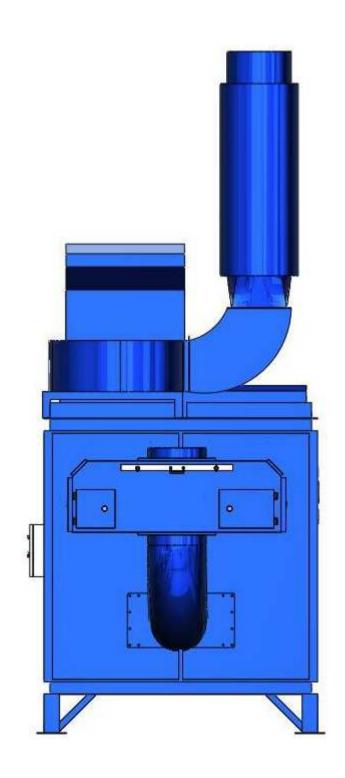

## **Recommended Equipment:**

(1) SDC-20-16MDF Cartridge Collector Drawer Type w/ Feet

- 8,500CFM @ 8" SP
- normal 12" x 52"L polyester cartridges
- silencer
- VFD

(1) Roll Media: RM-6000

Avani Environmental Intl. Inc.