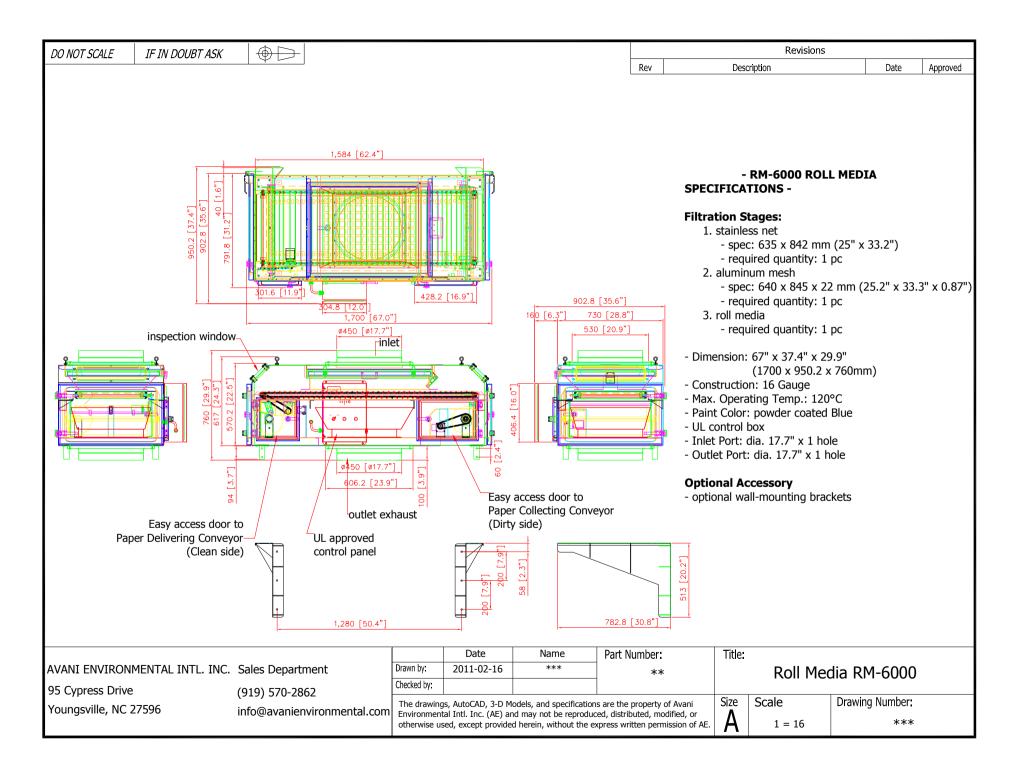

## **Recommended Equipment:**

(1) SDC-20-16MDF Cartridge Collector Drawer Type w/ Feet

- 8,500CFM @ 8" SP
- normal 12" x 52"L polyester cartridges
- silencer
- VFD

(1) Roll Media: RM-6000

Avani Environmental Intl. Inc.