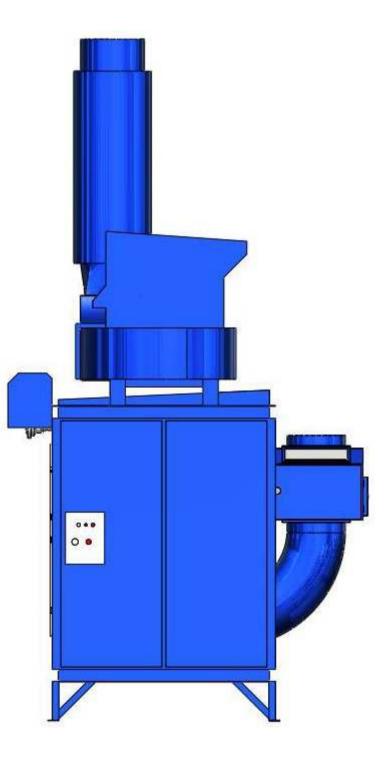

## **Recommended Equipment:**

- (1) SDC-20-16MDF Cartridge Collector Drawer Type w/ Feet
- 8,500CFM @ 8" SP
- normal 12" x 52"L polyester cartridges
- silencer
- VFD