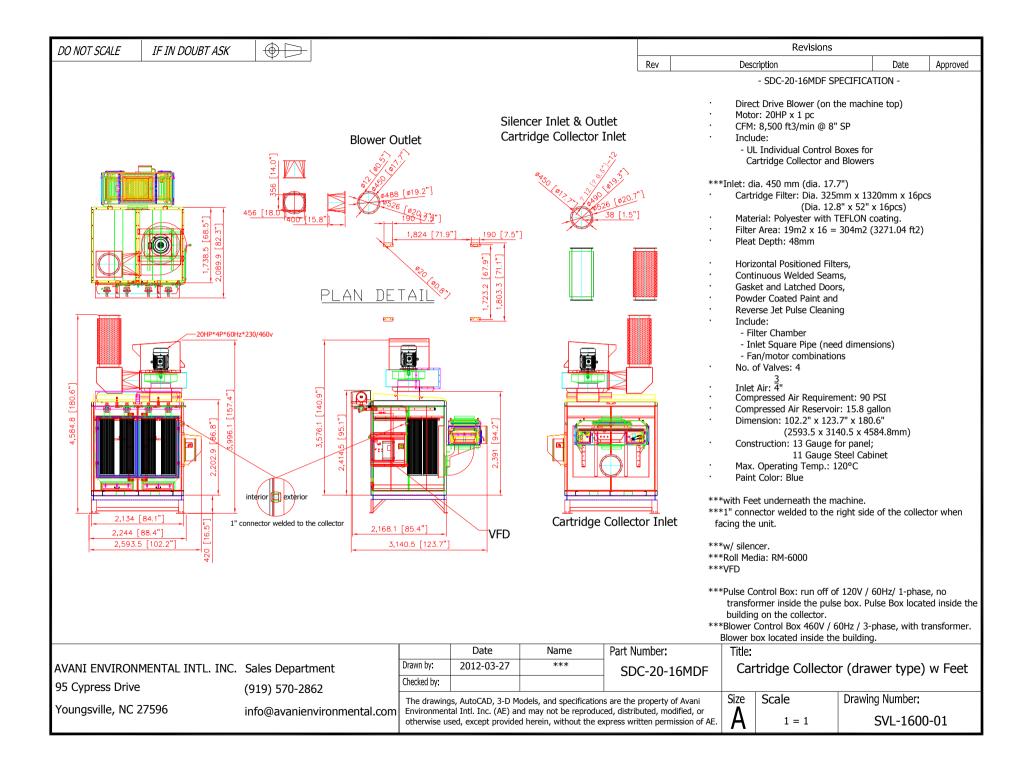

## **Recommended Equipment:**

- (1) SDC-20-16MDF Cartridge Collector Drawer Type w/ Feet
- 8,500CFM @ 8" SP
- normal 12" x 52"L polyester cartridges
- silencer
- VFD