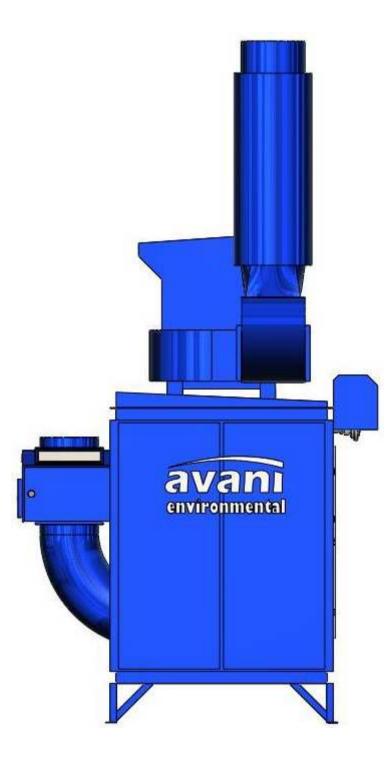

## **Recommended Equipment:**

- (1) SDC-20-16MDF Cartridge Collector Drawer Type w/ Feet
- 8,500CFM @ 8" SP
- normal 12" x 52"L polyester cartridges
- silencer
- VFD