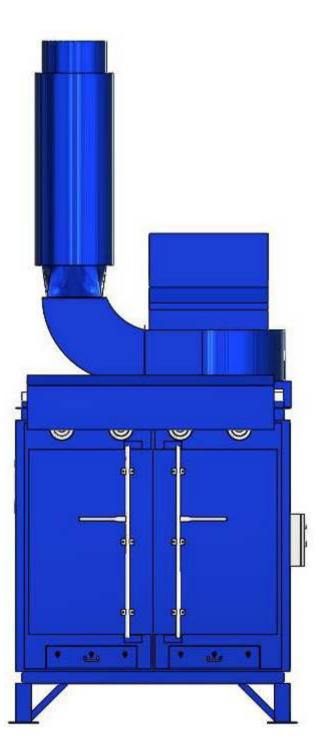

## **Recommended Equipment:**

- (1) SDC-20-16MDF Cartridge Collector Drawer Type w/ Feet
- 8,500CFM @ 8" SP
- normal 12" x 52"L polyester cartridges
- silencer
- VFD