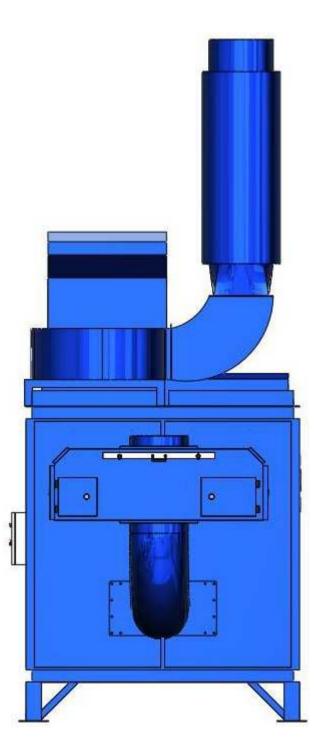

## **Recommended Equipment:**

- (1) SDC-20-16MDF Cartridge Collector Drawer Type w/ Feet
- 8,500CFM @ 8" SP
- normal 12" x 52"L polyester cartridges
- silencer
- VFD