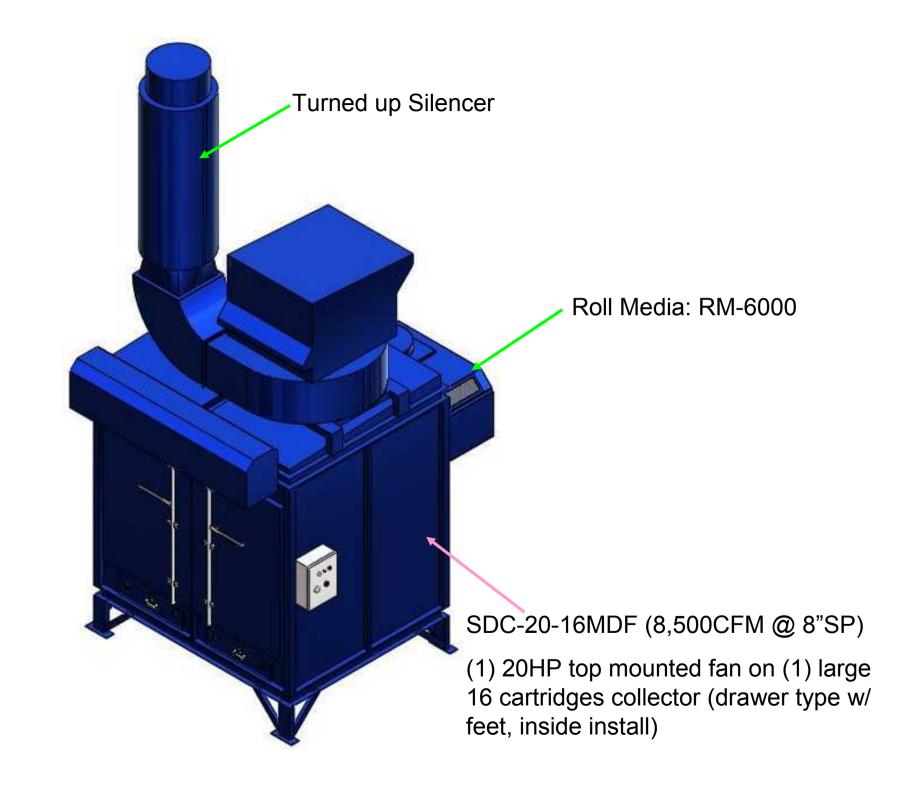

## **Recommended Equipment:**

- (1) SDC-20-16MDF Cartridge Collector Drawer Type w/ Feet
- 8,500CFM @ 8" SP
- normal 12" x 52"L polyester cartridges
- silencer
- VFD

## (1) Roll Media: RM-6000

Avani Environmental Intl. Inc. 95 Cypress Drive Youngsville, NC 27596 www.avanienvironmental.com Phone: (919) 570-2862 Fax: (919) 570-2863 Email: <u>info@avanienvironmental.com</u> www.weldingbooths.com