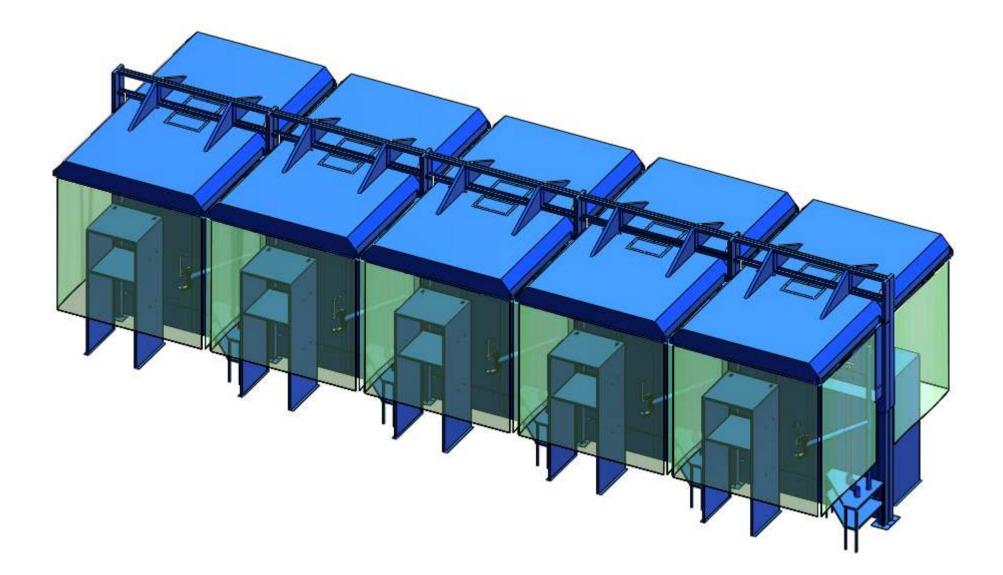

## **Recommended Equipment:**

(10) WB-5000 series Welding Booth (IBB): each booth 6'W x 5'D

- fixture
- fixture table (right corner)
- removable shelf
- (2) gas lines

Avani Environmental Intl. Inc. 95 Cypress Drive Youngsville, NC 27596 www.avanienvironmental.com Phone: (919) 570-2862 Fax: (919) 570-2863 Email: <u>info@avanienvironmental.com</u> www.weldingbooths.com