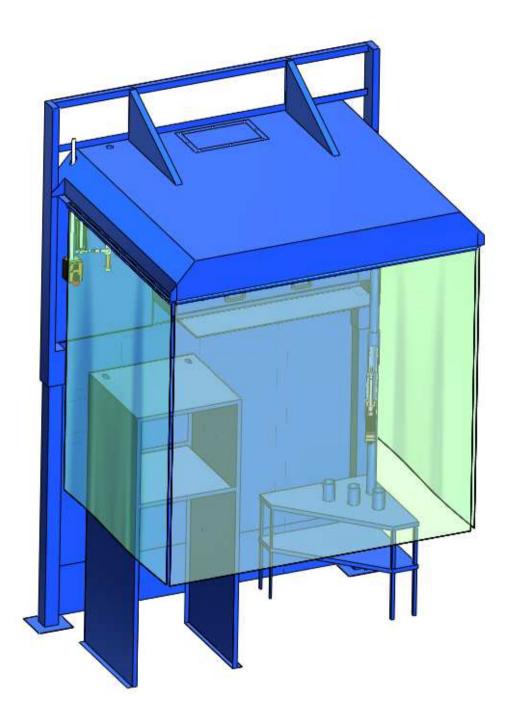

## **Recommended Equipment:**

(10) WB-5000 series Welding Booth (IBB): each booth 6'W x 5'D

- fixture
- fixture table (right corner)
- removable shelf
- (2) gas lines

Avani Environmental Intl. Inc. 95 Cypress Drive Youngsville, NC 27596 www.avanienvironmental.com Phone: (919) 570-2862 Fax: (919) 570-2863 Email: <u>info@avanienvironmental.com</u> www.weldingbooths.com