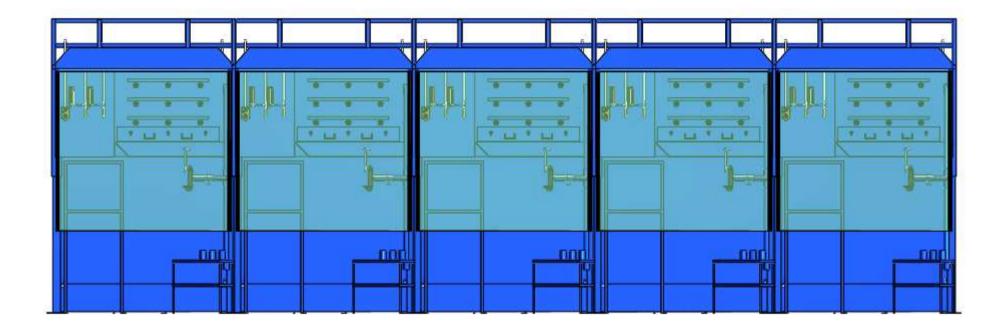

## **Recommended Equipment:**

(10) WB-5000 series Welding Booth (IBB): each booth 6'W x 5'D

- fixture
- fixture table (right corner)
- removable shelf
- (2) gas lines

Avani Environmental Intl. Inc. 95 Cypress Drive Youngsville, NC 27596 www.avanienvironmental.com Phone: (919) 570-2862 Fax: (919) 570-2863 Email: <u>info@avanienvironmental.com</u> www.weldingbooths.com