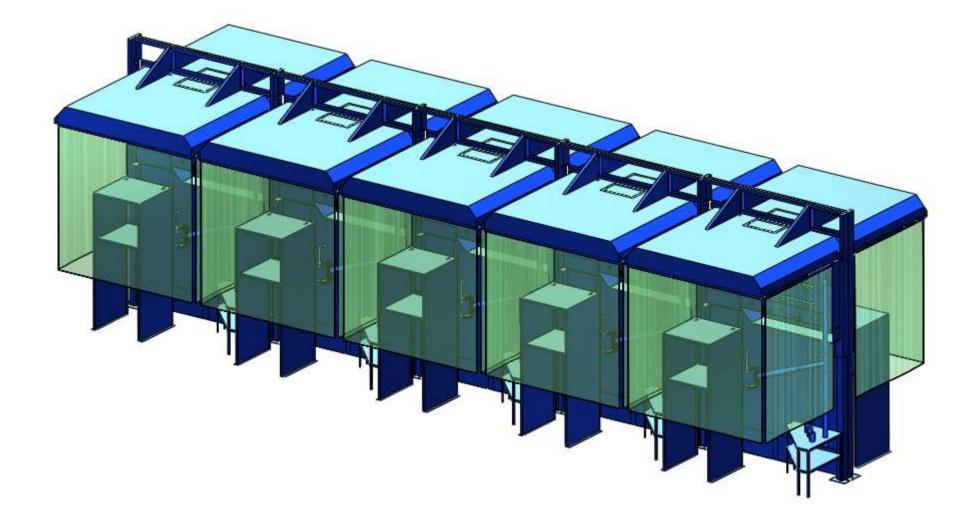

## **Recommended Equipment:**

(10) WB-5000 series Welding Booth (IBB): each booth 6'W x 5'D

- fixture
- fixture table (right corner)
- removable shelf
- (2) gas lines

Avani Environmental Intl. Inc. 95 Cypress Drive Youngsville, NC 27596 www.avanienvironmental.com Phone: (919) 570-2862 Fax: (919) 570-2863 Email: <u>info@avanienvironmental.com</u> www.weldingbooths.com