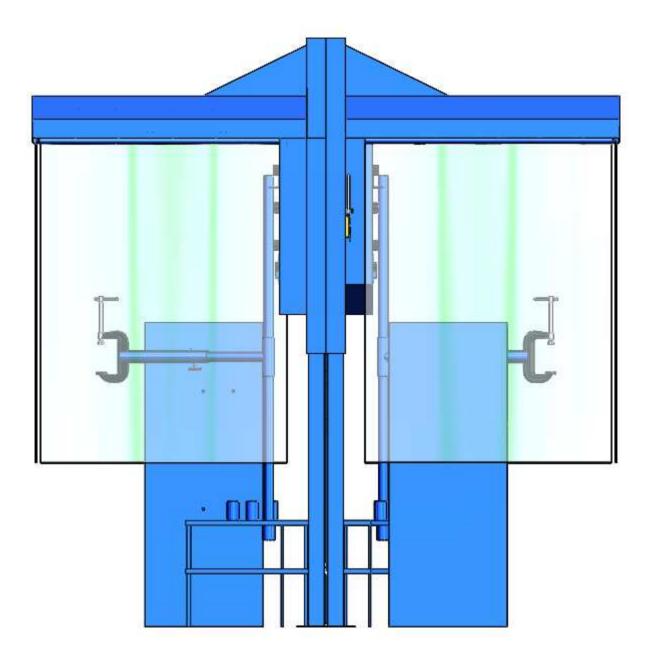

## **Recommended Equipment:**

(10) WB-5000 series Welding Booth (IBB): each booth 6'W x 5'D

- fixture
- fixture table (right corner)
- removable shelf
- (2) gas lines

Avani Environmental Intl. Inc. 95 Cypress Drive Youngsville, NC 27596 www.avanienvironmental.com Phone: (919) 570-2862 Fax: (919) 570-2863 Email: <u>info@avanienvironmental.com</u> www.weldingbooths.com