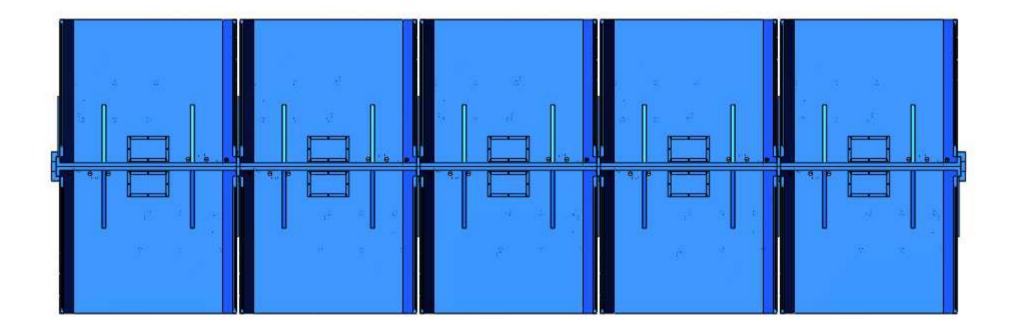

## **Recommended Equipment:**

(10) WB-5000 series Welding Booth (IBB): each booth 6'W x 5'D

- fixture
- fixture table (right corner)
- removable shelf
- (2) gas lines

Avani Environmental Intl. Inc. 95 Cypress Drive Youngsville, NC 27596 www.avanienvironmental.com Phone: (919) 570-2862 Fax: (919) 570-2863 Email: <u>info@avanienvironmental.com</u> www.weldingbooths.com