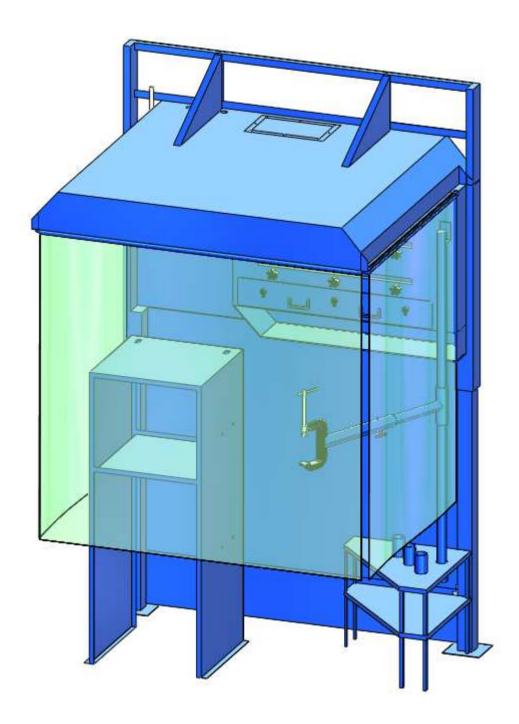

## **Recommended Equipment:**

(10) WB-5000 series Welding Booth (IBB): each booth 6'W x 5'D

- fixture
- fixture table (right corner)
- removable shelf
- (2) gas lines

Avani Environmental Intl. Inc. 95 Cypress Drive Youngsville, NC 27596 www.avanienvironmental.com Phone: (919) 570-2862 Fax: (919) 570-2863 Email: <u>info@avanienvironmental.com</u> www.weldingbooths.com