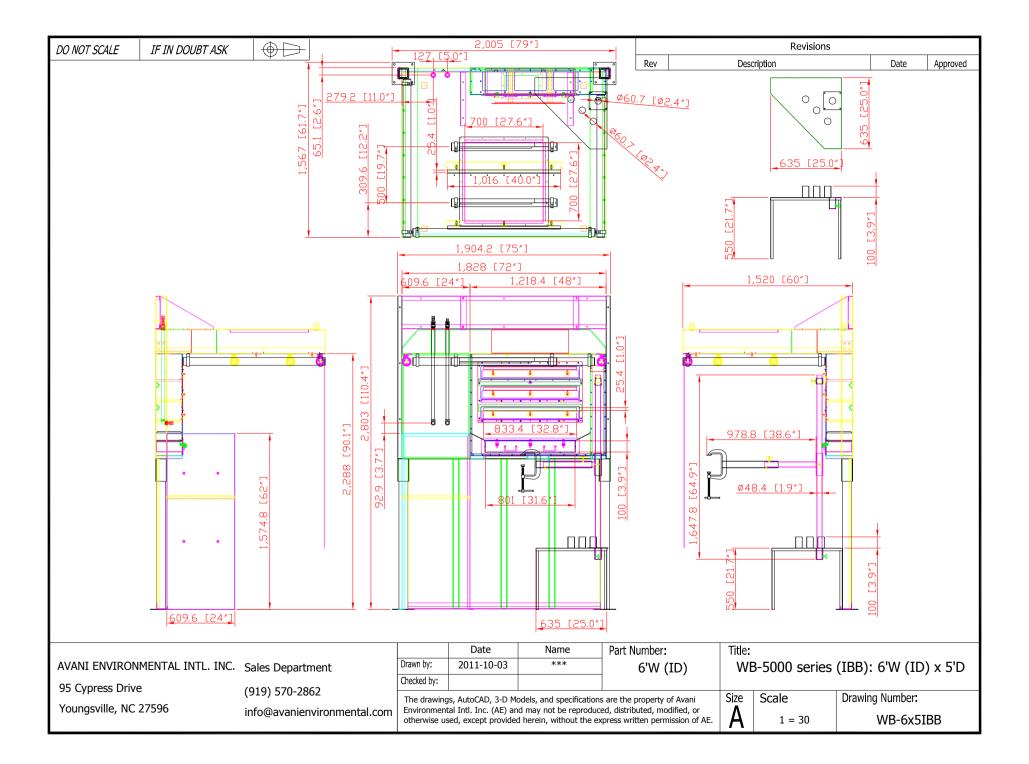

## **Recommended Equipment:**

(10) WB-5000 series Welding Booth (IBB): each booth 6'W x 5'D

- fixture
- fixture table (right corner)
- removable shelf
- (2) gas lines

Avani Environmental Intl. Inc. 95 Cypress Drive Youngsville, NC 27596 www.avanienvironmental.com Phone: (919) 570-2862 Fax: (919) 570-2863 Email: <u>info@avanienvironmental.com</u> www.weldingbooths.com