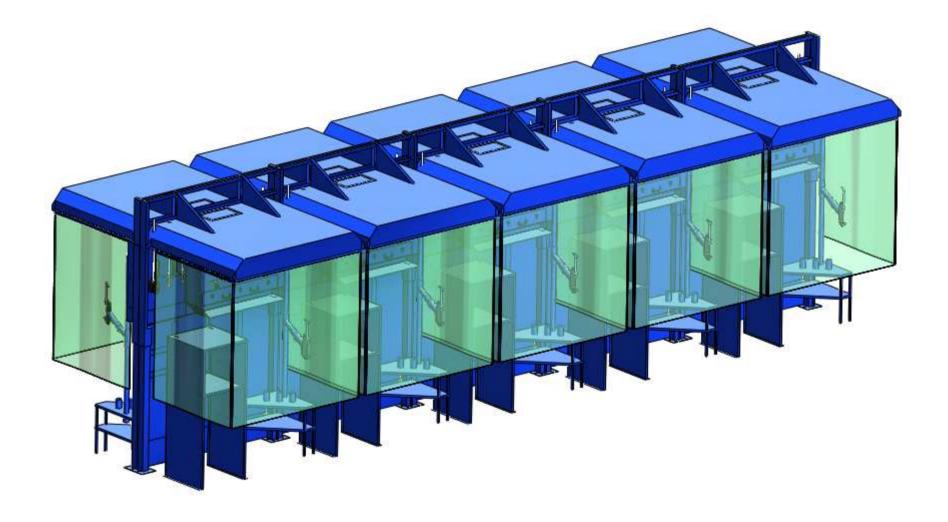

## **Recommended Equipment:**

(10) WB-5000 series Welding Booth (IBB): each booth 6'W x 5'D

- fixture
- fixture table (right corner)
- removable shelf
- (2) gas lines

Avani Environmental Intl. Inc. 95 Cypress Drive Youngsville, NC 27596 www.avanienvironmental.com Phone: (919) 570-2862 Fax: (919) 570-2863 Email: <u>info@avanienvironmental.com</u> www.weldingbooths.com