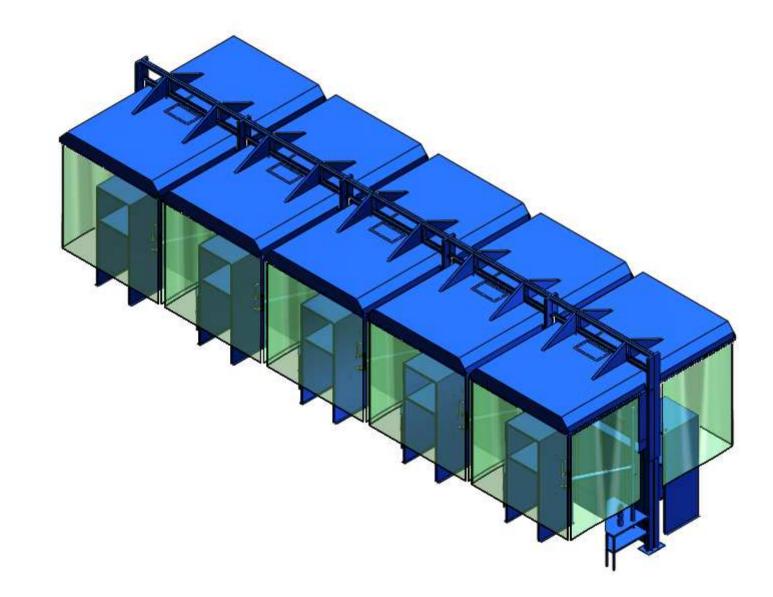

## **Recommended Equipment:**

(10) WB-5000 series Welding Booth (IBB): each booth 6'W x 5'D

- fixture
- fixture table (right corner)
- removable shelf
- (2) gas lines

Avani Environmental Intl. Inc. 95 Cypress Drive Youngsville, NC 27596 www.avanienvironmental.com Phone: (919) 570-2862 Fax: (919) 570-2863 Email: <u>info@avanienvironmental.com</u> www.weldingbooths.com