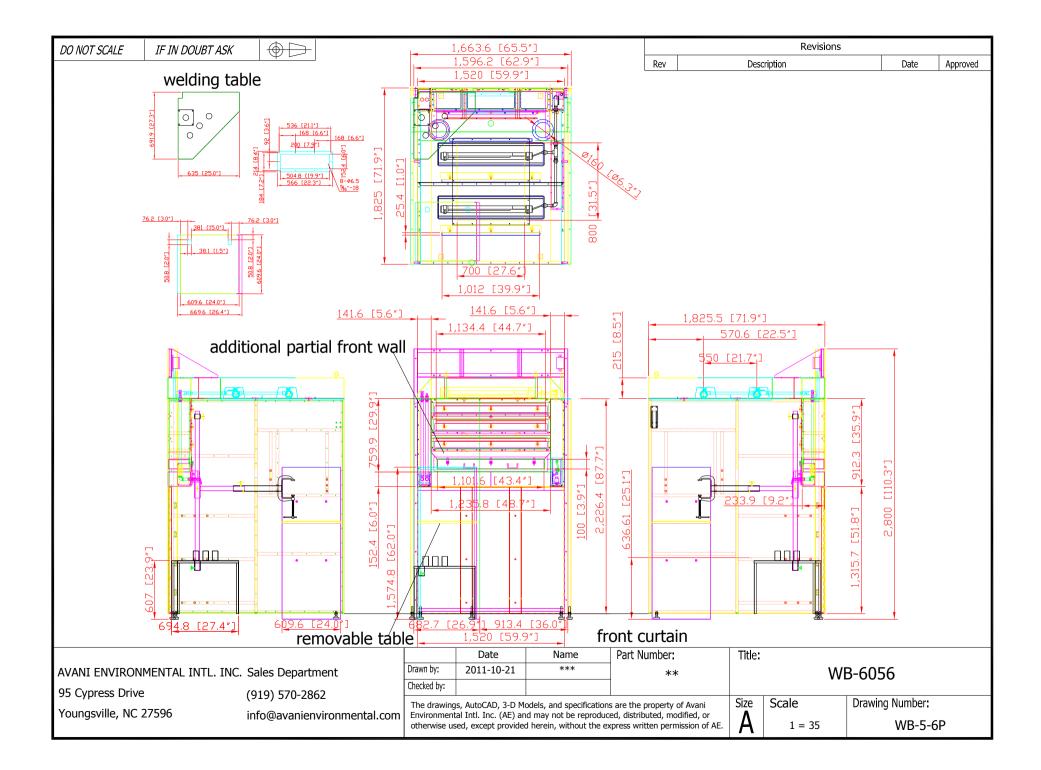

## **Recommended Equipment:**

- (1) WB-6056 Welding Booth: 5'W x 6'D
- removable table
- additional partial front wall
- welding table
- front curtain: to source locally

Avani Environmental Intl. Inc. 95 Cypress Drive Youngsville, NC 27596 www.avanienvironmental.com Phone: (919) 570-2862 Fax: (919) 570-2863 Email: <u>info@avanienvironmental.com</u> www.weldingbooths.com