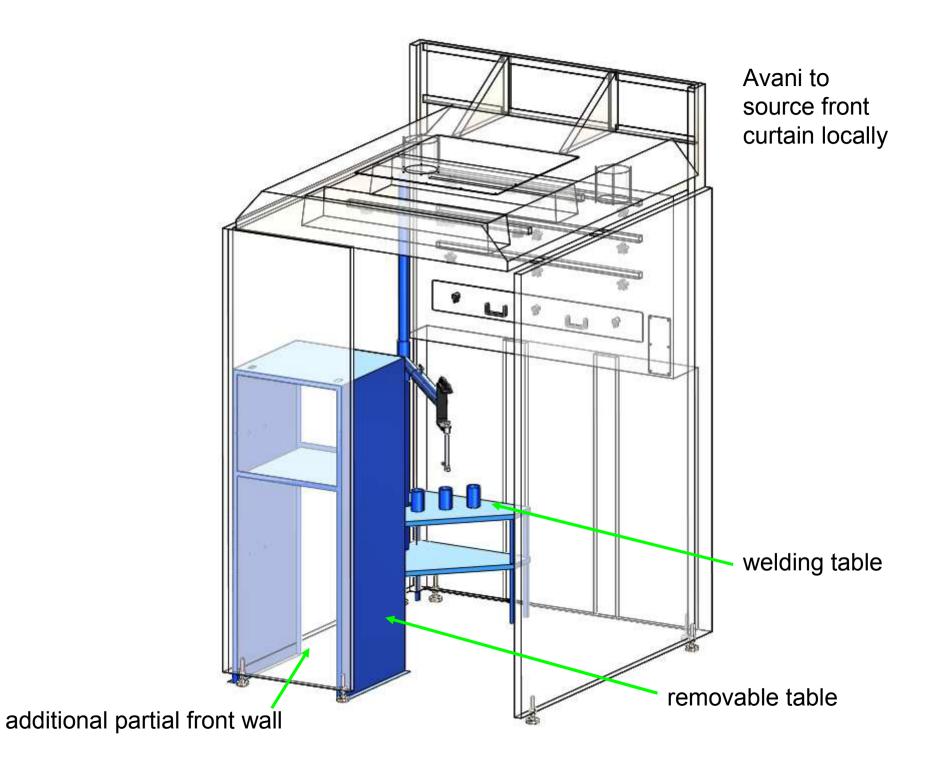

## **Recommended Equipment:**

- (1) WB-6056 Welding Booth: 5'W x 6'D
- removable table
- additional partial front wall
- welding table
- front curtain: to source locally

Avani Environmental Intl. Inc. 95 Cypress Drive Youngsville, NC 27596 www.avanienvironmental.com Phone: (919) 570-2862 Fax: (919) 570-2863 Email: <u>info@avanienvironmental.com</u> www.weldingbooths.com