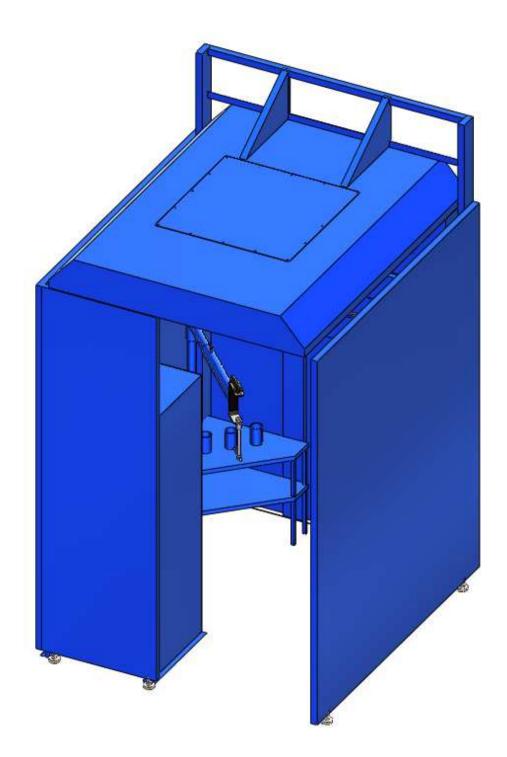

## **Recommended Equipment:**

- (1) WB-6056 Welding Booth: 5'W x 6'D
- removable table
- additional partial front wall
- welding table
- front curtain: to source locally

Avani Environmental Intl. Inc. 95 Cypress Drive Youngsville, NC 27596 www.avanienvironmental.com Phone: (919) 570-2862 Fax: (919) 570-2863 Email: <u>info@avanienvironmental.com</u> www.weldingbooths.com