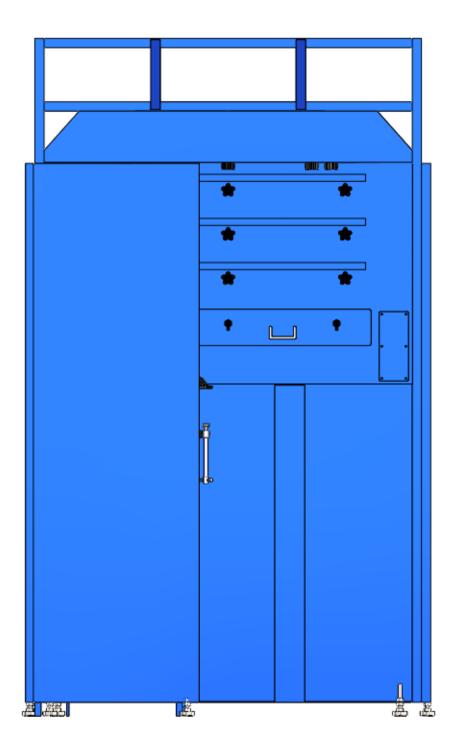

## **Recommended Equipment:**

- (1) WB-6056 Welding Booth: 5'W x 6'D
- removable table
- additional partial front wall
- welding table
- front curtain: to source locally

Avani Environmental Intl. Inc. 95 Cypress Drive Youngsville, NC 27596 www.avanienvironmental.com Phone: (919) 570-2862 Fax: (919) 570-2863 Email: <u>info@avanienvironmental.com</u> www.weldingbooths.com