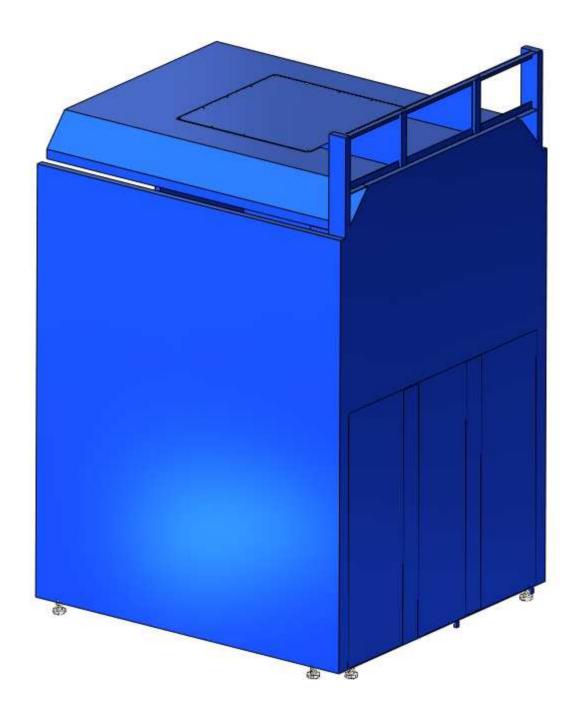

## **Recommended Equipment:**

- (1) WB-6056 Welding Booth: 5'W x 6'D
- removable table
- additional partial front wall
- welding table
- front curtain: to source locally

Avani Environmental Intl. Inc. 95 Cypress Drive Youngsville, NC 27596 www.avanienvironmental.com Phone: (919) 570-2862 Fax: (919) 570-2863 Email: <u>info@avanienvironmental.com</u> www.weldingbooths.com