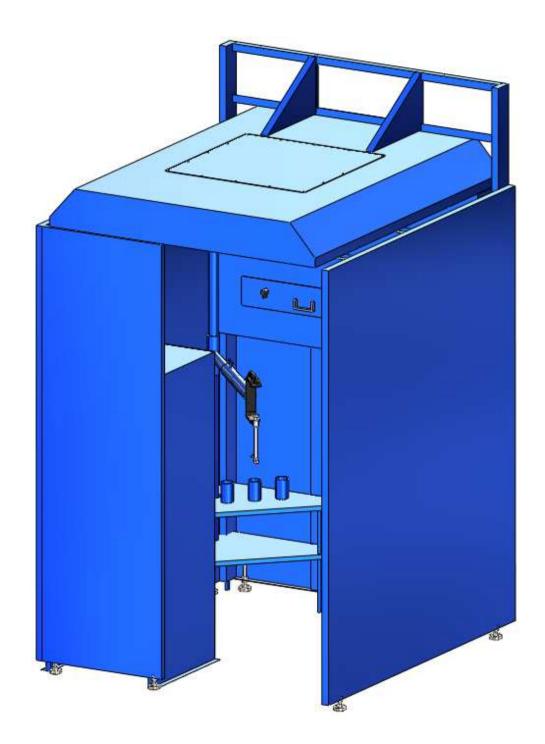

## **Recommended Equipment:**

- (1) WB-6056 Welding Booth: 5'W x 6'D
- removable table
- additional partial front wall
- welding table
- front curtain: to source locally

Avani Environmental Intl. Inc. 95 Cypress Drive Youngsville, NC 27596 www.avanienvironmental.com Phone: (919) 570-2862 Fax: (919) 570-2863 Email: <u>info@avanienvironmental.com</u> www.weldingbooths.com