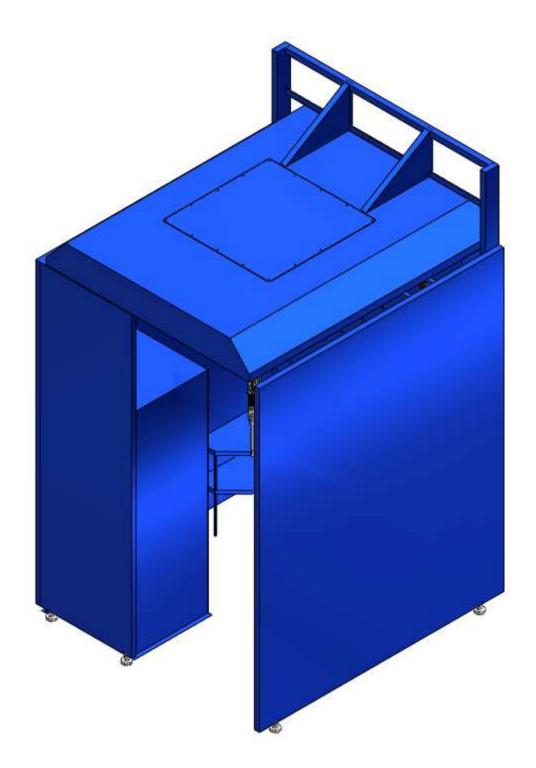

## **Recommended Equipment:**

- (1) WB-6056 Welding Booth: 5'W x 6'D
- removable table
- additional partial front wall
- welding table
- front curtain: to source locally

Avani Environmental Intl. Inc. 95 Cypress Drive Youngsville, NC 27596 www.avanienvironmental.com Phone: (919) 570-2862 Fax: (919) 570-2863 Email: <u>info@avanienvironmental.com</u> www.weldingbooths.com