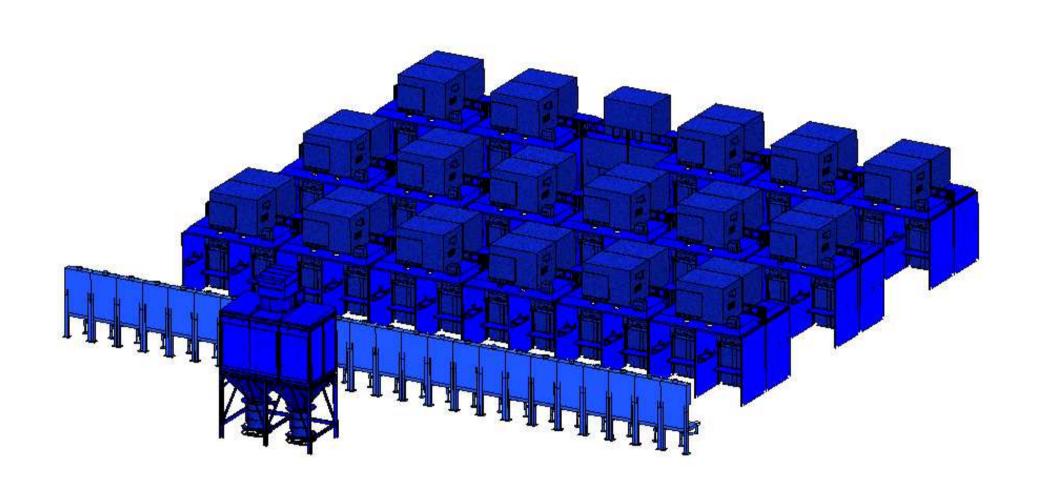

## **Recommended Equipment:**

(1) SDC-30-24 Cartridge Collector Drum Type

- 12,000CFM @ 8" SP
- normal dia. 12.8" x 52"L polyester cartridges

(35) sets standard WB-6056 (2 booths side-by-side) with 7.5HP, 4 cartridges top mount dust collector on booth top

(1) 30HP top mounted fan on (1) large 24 cartridges collector (drum type, outside install)

WB-IBB (24)

•7.5HP top mount dust collectors (35)