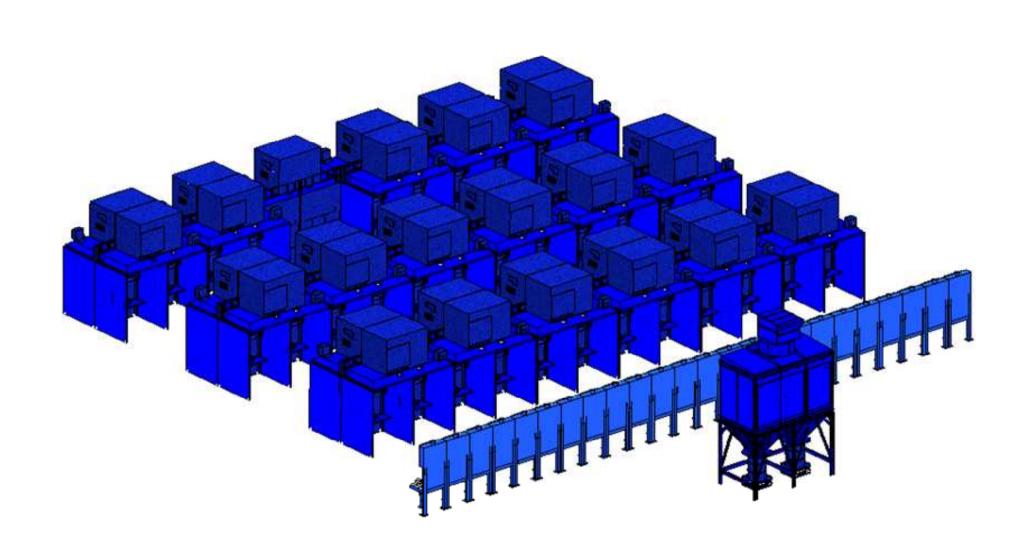

## **Recommended Equipment:**

(1) SDC-30-24 Cartridge Collector Drum Type

- 12,000CFM @ 8" SP
- normal dia. 12.8" x 52"L polyester cartridges

(35) sets standard WB-6056 (2 booths side-by-side) with 7.5HP, 4 cartridges top mount dust collector on booth top

(1) 30HP top mounted fan on (1) large 24 cartridges collector (drum type, outside install)

WB-IBB (24)

•7.5HP top mount dust collectors (35)