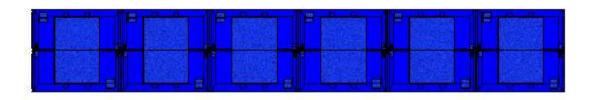

## **Recommended Equipment:**

(1) SDC-30-24 Cartridge Collector Drum Type

- 12,000CFM @ 8" SP
- normal dia. 12.8" x 52"L polyester cartridges

(35) sets standard WB-6056 (2 booths side-by-side) with 7.5HP, 4 cartridges top mount dust collector on booth top

(1) 30HP top mounted fan on (1) large 24 cartridges collector (drum type, outside install)

WB-IBB (24)

•7.5HP top mount dust collectors (35)