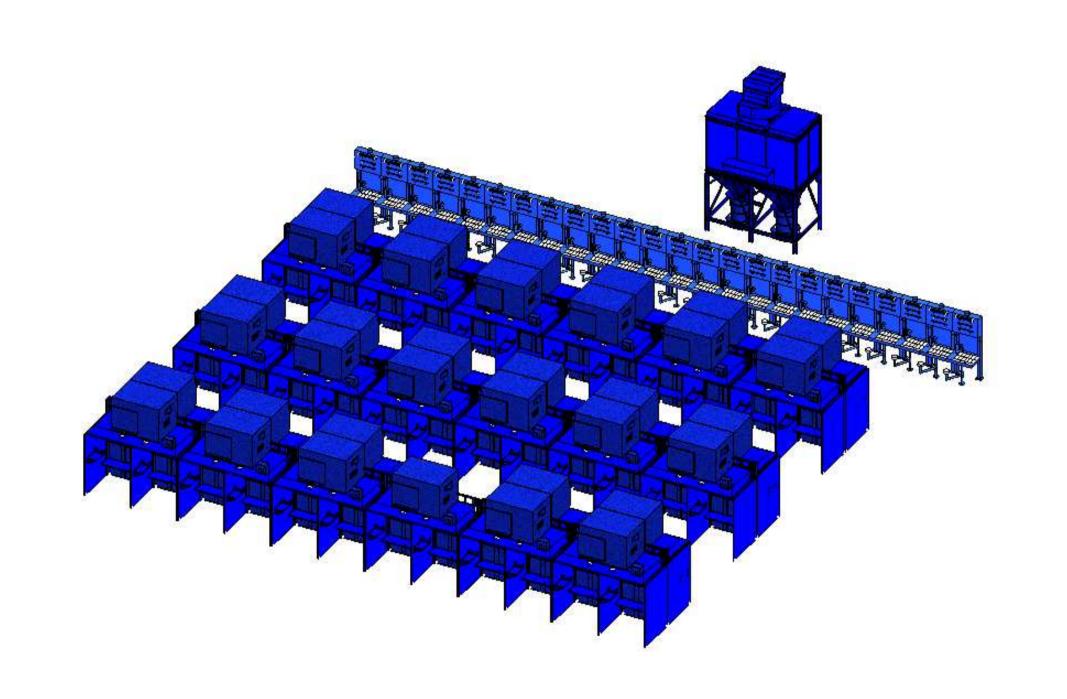

## **Recommended Equipment:**

(1) SDC-30-24 Cartridge Collector Drum Type

- 12,000CFM @ 8" SP
- normal dia. 12.8" x 52"L polyester cartridges

(35) sets standard WB-6056 (2 booths side-by-side) with 7.5HP, 4 cartridges top mount dust collector on booth top

(1) 30HP top mounted fan on (1) large 24 cartridges collector (drum type, outside install)

WB-IBB (24)

•7.5HP top mount dust collectors (35)