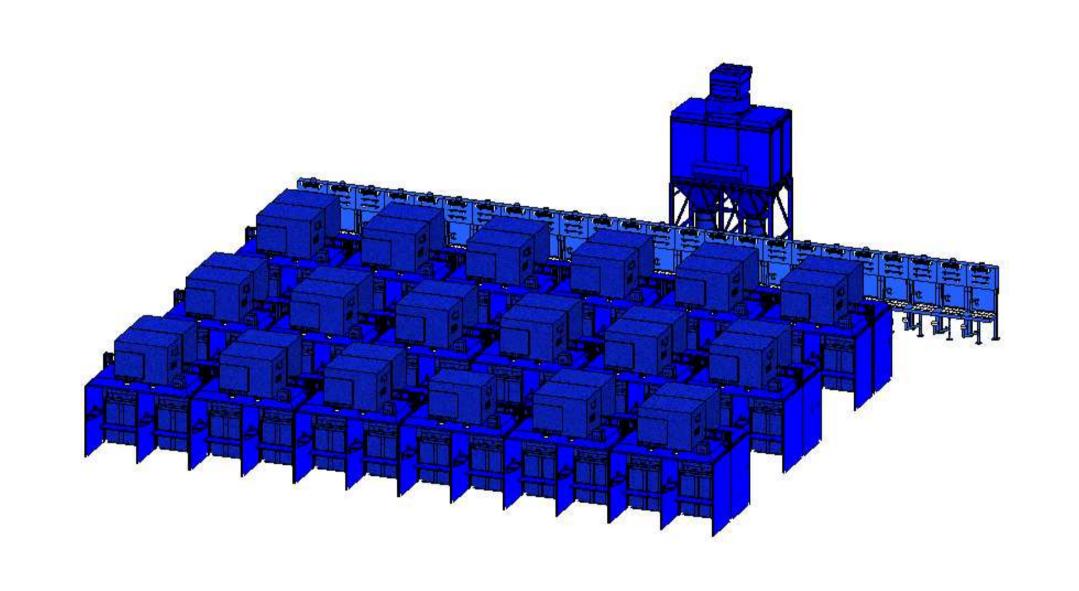

## **Recommended Equipment:**

(1) SDC-30-24 Cartridge Collector Drum Type

- 12,000CFM @ 8" SP
- normal dia. 12.8" x 52"L polyester cartridges

(35) sets standard WB-6056 (2 booths side-by-side) with 7.5HP, 4 cartridges top mount dust collector on booth top

(1) 30HP top mounted fan on (1) large 24 cartridges collector (drum type, outside install)

WB-IBB (24)

•7.5HP top mount dust collectors (35)