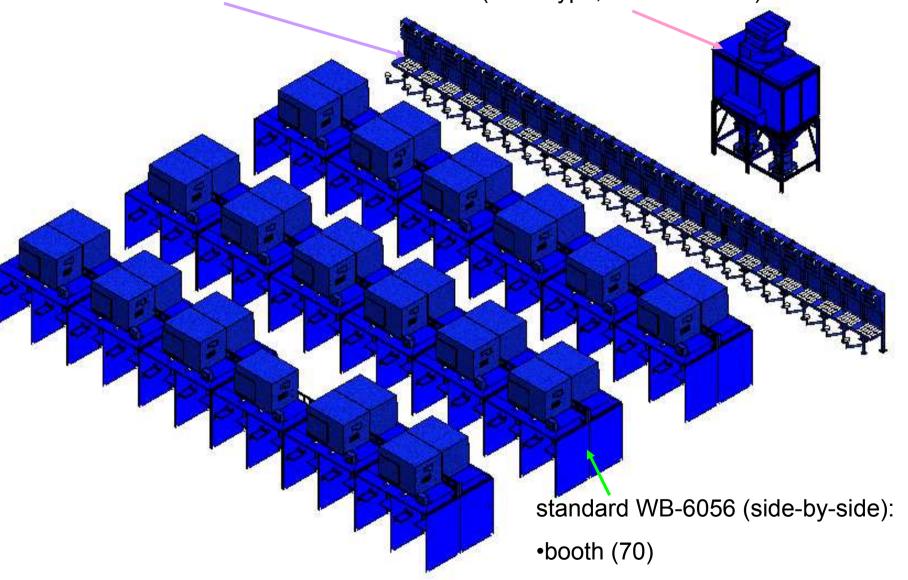

## **Recommended Equipment:**

(1) SDC-30-24 Cartridge Collector Drum Type

- 12,000CFM @ 8" SP
- normal dia. 12.8" x 52"L polyester cartridges

(35) sets standard WB-6056 (2 booths side-by-side) with 7.5HP, 4 cartridges top mount dust collector on booth top

(1) 30HP top mounted fan on (1) large 24 cartridges collector (drum type, outside install)

WB-IBB (24)

•7.5HP top mount dust collectors (35)