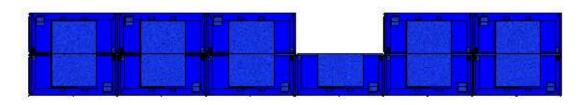

## **Recommended Equipment:**

(1) SDC-30-24 Cartridge Collector Drum Type

- 12,000CFM @ 8" SP
- normal dia. 12.8" x 52"L polyester cartridges

(35) sets standard WB-6056 (2 booths side-by-side) with 7.5HP, 4 cartridges top mount dust collector on booth top

(1) 30HP top mounted fan on (1) large 24 cartridges collector (drum type, outside install)

WB-IBB (24)

•7.5HP top mount dust collectors (35)