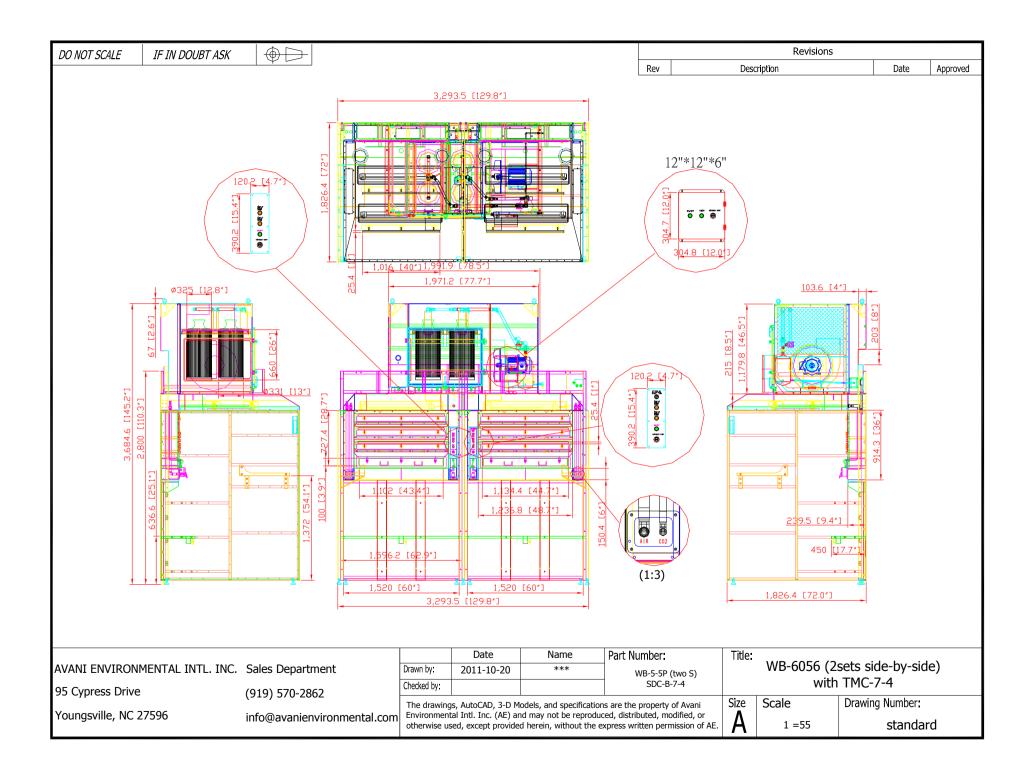

## **Recommended Equipment:**

(1) SDC-30-24 Cartridge Collector Drum Type

- 12,000CFM @ 8" SP
- normal dia. 12.8" x 52"L polyester cartridges

(35) sets standard WB-6056 (2 booths side-by-side) with 7.5HP, 4 cartridges top mount dust collector on booth top