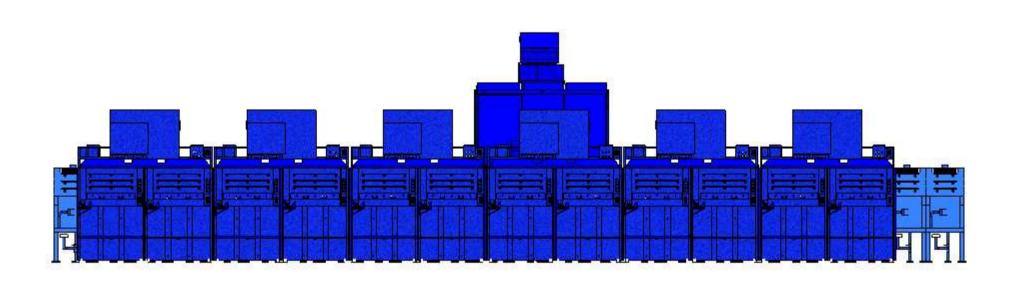

## **Recommended Equipment:**

(1) SDC-30-24 Cartridge Collector Drum Type

- 12,000CFM @ 8" SP
- normal dia. 12.8" x 52"L polyester cartridges

(35) sets standard WB-6056 (2 booths side-by-side) with 7.5HP, 4 cartridges top mount dust collector on booth top

(1) 30HP top mounted fan on (1) large 24 cartridges collector (drum type, outside install)

WB-IBB (24)

•7.5HP top mount dust collectors (35)