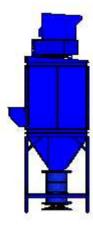

## **Recommended Equipment:**

(1) SDC-30-24 Cartridge Collector Drum Type

- 12,000CFM @ 8" SP
- normal dia. 12.8" x 52"L polyester cartridges

(35) sets standard WB-6056 (2 booths side-by-side) with 7.5HP, 4 cartridges top mount dust collector on booth top

(1) 30HP top mounted fan on (1) large 24 cartridges collector (drum type, outside install)

WB-IBB (24)

•7.5HP top mount dust collectors (35)