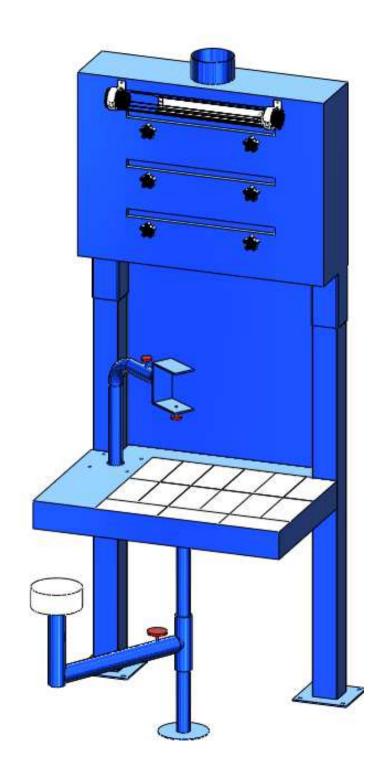

## **Recommended Equipment:**

(1) WB-5000 series Welding Booth (IBB):

- torch holder
- stool (swing underneath while not in use)
- cutting table with fire bricks

Avani Environmental Intl. Inc.

95 Cypress Drive Youngsville, NC 27596 www.avanienvironmental.com Phone: (919) 570-2862 Fax: (919) 570-2863