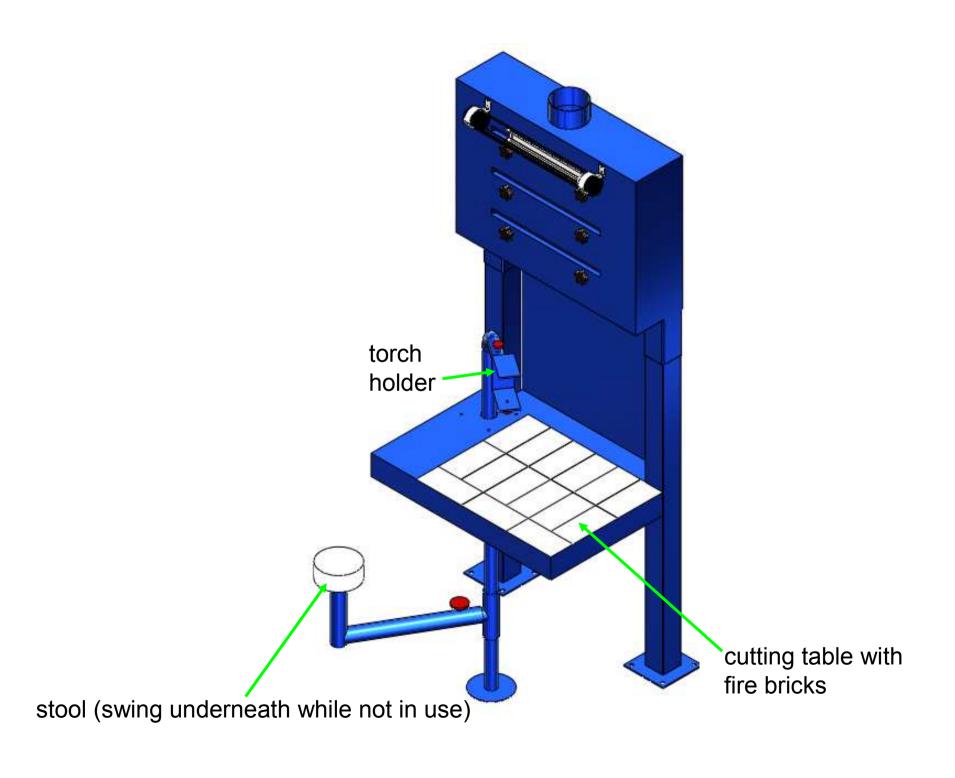

## **Recommended Equipment:**

(1) WB-5000 series Welding Booth (IBB):

- torch holder
- stool (swing underneath while not in use)
- cutting table with fire bricks

Avani Environmental Intl. Inc.

95 Cypress Drive Youngsville, NC 27596 www.avanienvironmental.com Phone: (919) 570-2862 Fax: (919) 570-2863