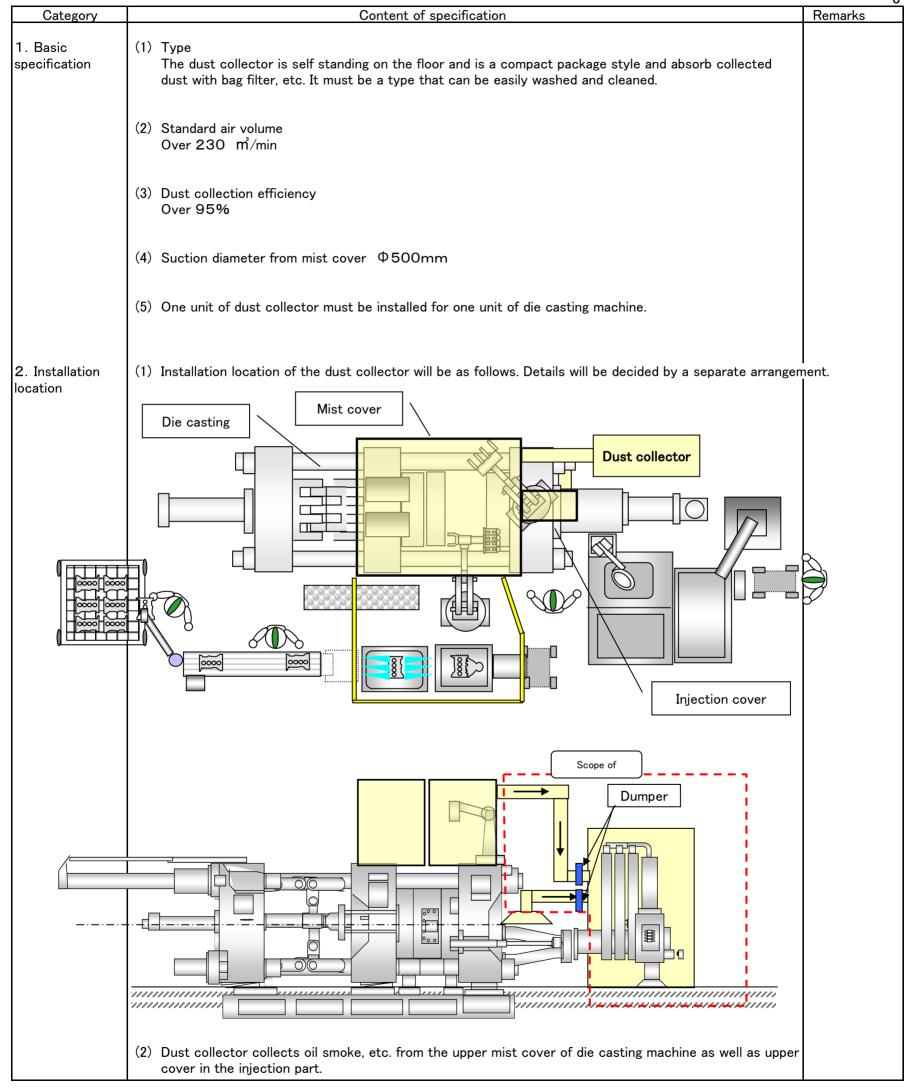

1

| Category                                | Content of specification                                                                                                                                                                                        | Remarks        |
|-----------------------------------------|-----------------------------------------------------------------------------------------------------------------------------------------------------------------------------------------------------------------|----------------|
| 3. Safety and maintenance specification | (1) In case a flame is detected inside duct, dumper will close in front of the main unit of the dust collector and fire spread must not reach dust collector                                                    |                |
| Specification                           | (2) The above-mentioned dumper can be handled either automatically or manually.                                                                                                                                 |                |
|                                         | (3) Dust collector must not be automatically activated unless the dumpers in two locations are open.                                                                                                            |                |
|                                         | (4) Mechanism other than the above-mentioned is acceptable if the mechanism is provided inside dust collector to prevent fire spread (fire extinguish mechanism using inert gas)                                |                |
|                                         | (5) The frequency of washing the filter, etc. must be less than once a month and washing must be easy to conduct.                                                                                               |                |
|                                         | (6) Frequency of filter replacement must be once in 3 to 6 months or more and replacement must not be required as long a period as possible.                                                                    |                |
|                                         | (7) Filter clogging must be confirmable from outside and alarm, display, etc. must enable workers to confir                                                                                                     | I<br>m it.<br> |
|                                         | (8) Noise must be cancelled to less than 85dB in a location 1m away from dust collector.                                                                                                                        |                |
|                                         | (9) Equipment must be fixed with hole-in-anchor, etc. so that it will not be overturned.                                                                                                                        |                |
|                                         | (10) The operation of dust collector must stop when lid, etc. is taken off while the inside of dust collector is inspected and investigated. Or, lid etc.must not be removable unless the equipment is stopped. |                |
|                                         | (11) Inside of the duct must be resistant to corrosion and the material must prevent easy adhesion of oil and smoke.                                                                                            |                |
|                                         | (12) Duct must be connected by flange and be easily attachable and removable.                                                                                                                                   |                |
| 4. Use environment                      | (1) In-plant temperature about 15°C~30°C(without A/C equipment and forced air exhaust only)                                                                                                                     |                |
|                                         | (2) Aluminum die cast plant (Mass production plant with three (3) die casting machines in the future)                                                                                                           |                |
|                                         | (3) Production operation of 5 days a week. Shutdown on Saturdays and Sundays basically (about 250 working days annually)                                                                                        |                |
|                                         | (4) Full production for 24 hours from Monday to Friday. Workers take 3-shift structure.                                                                                                                         |                |
|                                         |                                                                                                                                                                                                                 |                |
|                                         |                                                                                                                                                                                                                 |                |
|                                         |                                                                                                                                                                                                                 |                |
|                                         |                                                                                                                                                                                                                 |                |
|                                         |                                                                                                                                                                                                                 |                |