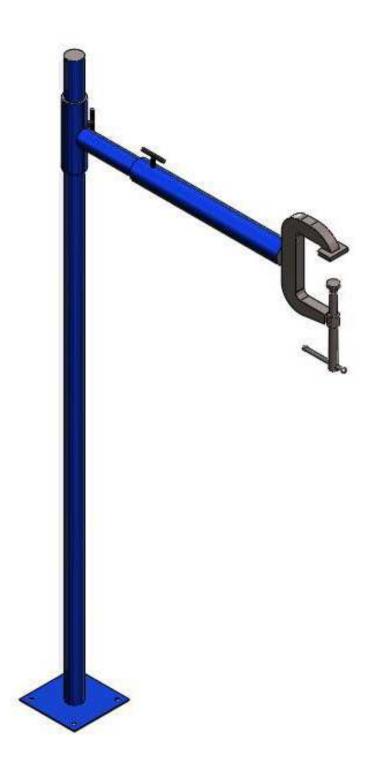

fixture: C clamp

Rev

control box with transformer to step 460V down to 120V to run lights & 120V outlets

| WB-3000 SPECIFICATIONS collector centered |                                                                                                                                                                                                                                                                                                                                                                                                                                                                                |  |  |
|-------------------------------------------|--------------------------------------------------------------------------------------------------------------------------------------------------------------------------------------------------------------------------------------------------------------------------------------------------------------------------------------------------------------------------------------------------------------------------------------------------------------------------------|--|--|
| Motor:                                    | 5 HP NEMA                                                                                                                                                                                                                                                                                                                                                                                                                                                                      |  |  |
| Airflow:                                  | 2340 ft3/min<br>3973.32 m3/hr                                                                                                                                                                                                                                                                                                                                                                                                                                                  |  |  |
| Filtration Stages:                        | 1st - aluminum mesh x (2) pcs per station; total (4) pcs<br>Spec: 355 x 495 x 22mm (14" x 19.5" x 0.87")<br>2nd - aluminum mesh x (2) pcs per dust collector<br>Spec: 250 x 410 x 22mm (9.9" x 16.2" x 0.87")<br>3rd - cartridge filter x (4) pcs<br>Spec: Dia. 325 x 660mmL (12.8" x 26"L)<br>Filtering area: 22M2 x 4 = 88M2 (946.88 FT2)<br>Material: 80/20 FR                                                                                                              |  |  |
| No. of Valves:                            | 2                                                                                                                                                                                                                                                                                                                                                                                                                                                                              |  |  |
| Compressed Air<br>Requirement:            | 90 PSI                                                                                                                                                                                                                                                                                                                                                                                                                                                                         |  |  |
| Compressed Air Reservoir:                 | 2.63 gallon                                                                                                                                                                                                                                                                                                                                                                                                                                                                    |  |  |
| Dimension:                                | 294.64 x 164.8 x 334.4 cm (116 x 64.9 x 131.8 inch)                                                                                                                                                                                                                                                                                                                                                                                                                            |  |  |
| Construction:                             | top mount dust collector: - 8 gauge steel to 14 gauge steel side panel: - 6 gauge steel to 14 gauge steel back panel: - 11 gauge steel to 14 gauge steel                                                                                                                                                                                                                                                                                                                       |  |  |
| Max. Operating Temp.:                     | 120°C                                                                                                                                                                                                                                                                                                                                                                                                                                                                          |  |  |
| Paint Color:                              | Blue                                                                                                                                                                                                                                                                                                                                                                                                                                                                           |  |  |
| Control Box:                              | - UL Control Panel                                                                                                                                                                                                                                                                                                                                                                                                                                                             |  |  |
| Booth Apparatus:                          | - Non-Recessed Lights: (1) Explosion Proof Lights (110V, Single Phase, 60 Hz) per station - Adjustable Rear Shelf: (1) per station (solid with hole drille for fixture: C damp) - (1) Compressed Air Connection per station - (1) Co2 or Gas Connection per station - (1) Light Switch per station - (1) Individual UL Certified Control Box (per 1 dust collector ON/OFF, Timer, Emergency Stop: with transformer to step 460V down to 120V to run lights & 120V outlets, VFD |  |  |
|                                           | OPTIONS *** (1) CO2 bracket per station                                                                                                                                                                                                                                                                                                                                                                                                                                        |  |  |

## fixture: C clamp