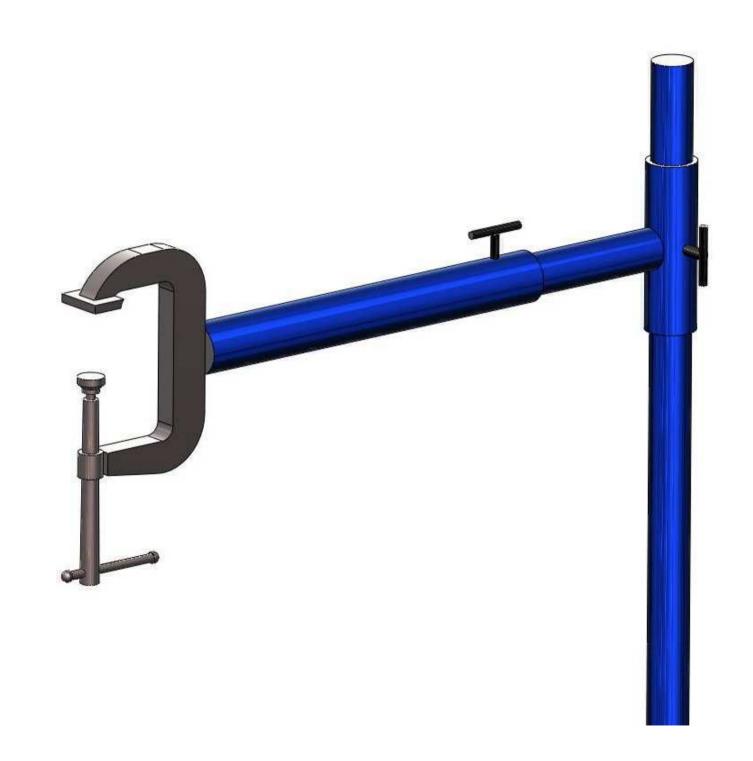

fixture: C clamp

Rev

control box with transformer to step 460V down to 120V to run lights & 120V outlets

| WB-3000 SPECIFICATIONS collector centered |                                                                                                                                                                                                                                                                                                                                                                                                                                                                                |  |  |
|-------------------------------------------|--------------------------------------------------------------------------------------------------------------------------------------------------------------------------------------------------------------------------------------------------------------------------------------------------------------------------------------------------------------------------------------------------------------------------------------------------------------------------------|--|--|
| Motor:                                    | 5 HP NEMA                                                                                                                                                                                                                                                                                                                                                                                                                                                                      |  |  |
| Airflow:                                  | 2340 ft3/min<br>3973.32 m3/hr                                                                                                                                                                                                                                                                                                                                                                                                                                                  |  |  |
| Filtration Stages:                        | 1st - aluminum mesh x (2) pcs per station; total (4) pcs<br>Spec: 355 x 495 x 22mm (14" x 19.5" x 0.87")<br>2nd - aluminum mesh x (2) pcs per dust collector<br>Spec: 250 x 410 x 22mm (9.9" x 16.2" x 0.87")<br>3rd - cartridge filter x (4) pcs<br>Spec: Dia. 325 x 660mmL (12.8" x 26"L)<br>Filtering area: 22M2 x 4 = 88M2 (946.88 FT2)<br>Material: 80/20 FR                                                                                                              |  |  |
| No. of Valves:                            | 2                                                                                                                                                                                                                                                                                                                                                                                                                                                                              |  |  |
| Compressed Air<br>Requirement:            | 90 PSI                                                                                                                                                                                                                                                                                                                                                                                                                                                                         |  |  |
| Compressed Air Reservoir:                 | 2.63 gallon                                                                                                                                                                                                                                                                                                                                                                                                                                                                    |  |  |
| Dimension:                                | 294.64 x 164.8 x 334.4 cm (116 x 64.9 x 131.8 inch)                                                                                                                                                                                                                                                                                                                                                                                                                            |  |  |
| Construction:                             | top mount dust collector: - 8 gauge steel to 14 gauge steel side panel: - 6 gauge steel to 14 gauge steel back panel: - 11 gauge steel to 14 gauge steel                                                                                                                                                                                                                                                                                                                       |  |  |
| Max. Operating Temp.:                     | 120°C                                                                                                                                                                                                                                                                                                                                                                                                                                                                          |  |  |
| Paint Color:                              | Blue                                                                                                                                                                                                                                                                                                                                                                                                                                                                           |  |  |
| Control Box:                              | - UL Control Panel                                                                                                                                                                                                                                                                                                                                                                                                                                                             |  |  |
| Booth Apparatus:                          | - Non-Recessed Lights: (1) Explosion Proof Lights (110V, Single Phase, 60 Hz) per station - Adjustable Rear Shelf: (1) per station (solid with hole drille for fixture: C damp) - (1) Compressed Air Connection per station - (1) Co2 or Gas Connection per station - (1) Light Switch per station - (1) Individual UL Certified Control Box (per 1 dust collector ON/OFF, Timer, Emergency Stop: with transformer to step 460V down to 120V to run lights & 120V outlets, VFD |  |  |
|                                           | OPTIONS *** (1) CO2 bracket per station                                                                                                                                                                                                                                                                                                                                                                                                                                        |  |  |

## fixture: C clamp