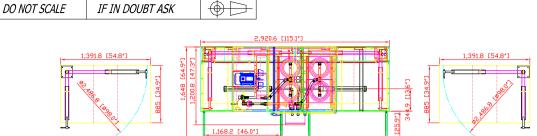

fixture: C clamp

Rev

control box with transformer to step 460V down to 120V to run lights & 120V outlets

| WB-3000 SPECIFICATIONS collector centered |                                                                                                                                                                                                                                                                                                                                                                                                                                                                                |  |  |
|-------------------------------------------|--------------------------------------------------------------------------------------------------------------------------------------------------------------------------------------------------------------------------------------------------------------------------------------------------------------------------------------------------------------------------------------------------------------------------------------------------------------------------------|--|--|
| Motor:                                    | 5 HP NEMA                                                                                                                                                                                                                                                                                                                                                                                                                                                                      |  |  |
| Airflow:                                  | 2340 ft3/min<br>3973.32 m3/hr                                                                                                                                                                                                                                                                                                                                                                                                                                                  |  |  |
| Filtration Stages:                        | 1st - aluminum mesh x (2) pcs per station; total (4) pcs<br>Spec: 355 x 495 x 22mm (14" x 19.5" x 0.87")<br>2nd - aluminum mesh x (2) pcs per dust collector<br>Spec: 250 x 410 x 22mm (9.9" x 16.2" x 0.87")<br>3rd - cartridge filter x (4) pcs<br>Spec: Dia. 325 x 660mmL (12.8" x 26"L)<br>Filtering area: 22M2 x 4 = 88M2 (946.88 FT2)<br>Material: 80/20 FR                                                                                                              |  |  |
| No. of Valves:                            | 2                                                                                                                                                                                                                                                                                                                                                                                                                                                                              |  |  |
| Compressed Air<br>Requirement:            | 90 PSI                                                                                                                                                                                                                                                                                                                                                                                                                                                                         |  |  |
| Compressed Air Reservoir:                 | 2.63 gallon                                                                                                                                                                                                                                                                                                                                                                                                                                                                    |  |  |
| Dimension:                                | 294.64 x 164.8 x 334.4 cm (116 x 64.9 x 131.8 inch)                                                                                                                                                                                                                                                                                                                                                                                                                            |  |  |
| Construction:                             | top mount dust collector: - 8 gauge steel to 14 gauge steel side panel: - 6 gauge steel to 14 gauge steel back panel: - 11 gauge steel to 14 gauge steel                                                                                                                                                                                                                                                                                                                       |  |  |
| Max. Operating Temp.:                     | 120°C                                                                                                                                                                                                                                                                                                                                                                                                                                                                          |  |  |
| Paint Color:                              | Blue                                                                                                                                                                                                                                                                                                                                                                                                                                                                           |  |  |
| Control Box:                              | - UL Control Panel                                                                                                                                                                                                                                                                                                                                                                                                                                                             |  |  |
| Booth Apparatus:                          | - Non-Recessed Lights: (1) Explosion Proof Lights (110V, Single Phase, 60 Hz) per station - Adjustable Rear Shelf: (1) per station (solid with hole drille for fixture: C damp) - (1) Compressed Air Connection per station - (1) Co2 or Gas Connection per station - (1) Light Switch per station - (1) Individual UL Certified Control Box (per 1 dust collector ON/OFF, Timer, Emergency Stop: with transformer to step 460V down to 120V to run lights & 120V outlets, VFD |  |  |
|                                           | OPTIONS *** (1) CO2 bracket per station                                                                                                                                                                                                                                                                                                                                                                                                                                        |  |  |

WB-3000 (OD: 9'-8"W) Dual Stations OD: 116"W

| Size | Scale  | Drawing |
|------|--------|---------|
| D    | 1 = 35 | СС      |

Number: collector centered Booth H: 7'