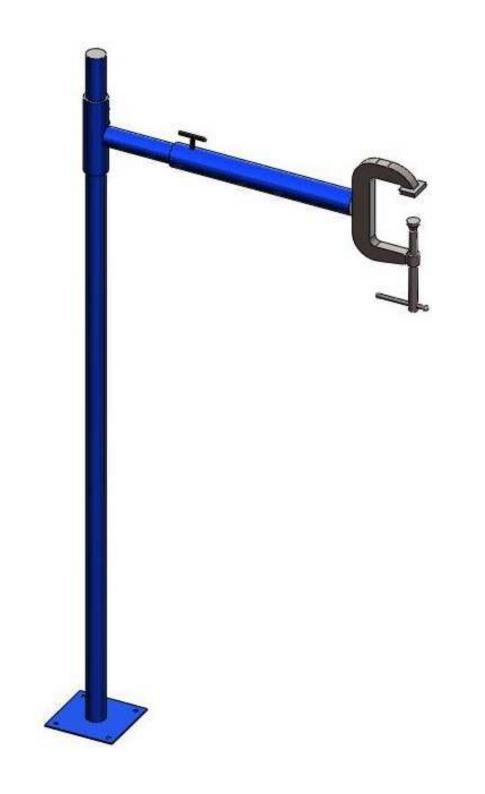

fixture: C clamp

Rev

control box with transformer to step 460V down to 120V to run lights & 120V outlets

| WB-3000 SPECIFICATIONS collector centered |                                                                                                                                                                                                                                                                                                                                                                                                                                                                                |  |  |
|-------------------------------------------|--------------------------------------------------------------------------------------------------------------------------------------------------------------------------------------------------------------------------------------------------------------------------------------------------------------------------------------------------------------------------------------------------------------------------------------------------------------------------------|--|--|
| Motor:                                    | 5 HP NEMA                                                                                                                                                                                                                                                                                                                                                                                                                                                                      |  |  |
| Airflow:                                  | 2340 ft3/min<br>3973.32 m3/hr                                                                                                                                                                                                                                                                                                                                                                                                                                                  |  |  |
| Filtration Stages:                        | 1st - aluminum mesh x (2) pcs per station; total (4) pcs<br>Spec: 355 x 495 x 22mm (14" x 19.5" x 0.87")<br>2nd - aluminum mesh x (2) pcs per dust collector<br>Spec: 250 x 410 x 22mm (9.9" x 16.2" x 0.87")<br>3rd - cartridge filter x (4) pcs<br>Spec: Dia. 325 x 660mmL (12.8" x 26"L)<br>Filtering area: 22M2 x 4 = 88M2 (946.88 FT2)<br>Material: 80/20 FR                                                                                                              |  |  |
| No. of Valves:                            | 2                                                                                                                                                                                                                                                                                                                                                                                                                                                                              |  |  |
| Compressed Air<br>Requirement:            | 90 PSI                                                                                                                                                                                                                                                                                                                                                                                                                                                                         |  |  |
| Compressed Air Reservoir:                 | 2.63 gallon                                                                                                                                                                                                                                                                                                                                                                                                                                                                    |  |  |
| Dimension:                                | 294.64 x 164.8 x 334.4 cm (116 x 64.9 x 131.8 inch)                                                                                                                                                                                                                                                                                                                                                                                                                            |  |  |
| Construction:                             | top mount dust collector: - 8 gauge steel to 14 gauge steel side panel: - 6 gauge steel to 14 gauge steel back panel: - 11 gauge steel to 14 gauge steel                                                                                                                                                                                                                                                                                                                       |  |  |
| Max. Operating Temp.:                     | 120°C                                                                                                                                                                                                                                                                                                                                                                                                                                                                          |  |  |
| Paint Color:                              | Blue                                                                                                                                                                                                                                                                                                                                                                                                                                                                           |  |  |
| Control Box:                              | - UL Control Panel                                                                                                                                                                                                                                                                                                                                                                                                                                                             |  |  |
| Booth Apparatus:                          | - Non-Recessed Lights: (1) Explosion Proof Lights (110V, Single Phase, 60 Hz) per station - Adjustable Rear Shelf: (1) per station (solid with hole drille for fixture: C damp) - (1) Compressed Air Connection per station - (1) Co2 or Gas Connection per station - (1) Light Switch per station - (1) Individual UL Certified Control Box (per 1 dust collector ON/OFF, Timer, Emergency Stop: with transformer to step 460V down to 120V to run lights & 120V outlets, VFD |  |  |
|                                           | OPTIONS *** (1) CO2 bracket per station                                                                                                                                                                                                                                                                                                                                                                                                                                        |  |  |

## fixture: C clamp