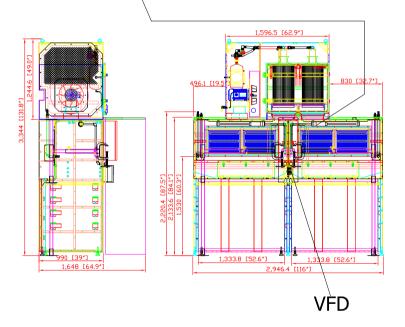

fixture: C clamp

Rev

control box with transformer to step 460V down to 120V to run lights & 120V outlets

| WB-3000 SPECIFICATIONS collector centered |                                                                                                                                                                                                                                                                                                                                                                                                                                                                                |  |  |
|-------------------------------------------|--------------------------------------------------------------------------------------------------------------------------------------------------------------------------------------------------------------------------------------------------------------------------------------------------------------------------------------------------------------------------------------------------------------------------------------------------------------------------------|--|--|
| Motor:                                    | 5 HP NEMA                                                                                                                                                                                                                                                                                                                                                                                                                                                                      |  |  |
| Airflow:                                  | 2340 ft3/min<br>3973.32 m3/hr                                                                                                                                                                                                                                                                                                                                                                                                                                                  |  |  |
| Filtration Stages:                        | 1st - aluminum mesh x (2) pcs per station; total (4) pcs<br>Spec: 355 x 495 x 22mm (14" x 19.5" x 0.87")<br>2nd - aluminum mesh x (2) pcs per dust collector<br>Spec: 250 x 410 x 22mm (9.9" x 16.2" x 0.87")<br>3rd - cartridge filter x (4) pcs<br>Spec: Dia. 325 x 660mmL (12.8" x 26"L)<br>Filtering area: 22M2 x 4 = 88M2 (946.88 FT2)<br>Material: 80/20 FR                                                                                                              |  |  |
| No. of Valves:                            | 2                                                                                                                                                                                                                                                                                                                                                                                                                                                                              |  |  |
| Compressed Air<br>Requirement:            | 90 PSI                                                                                                                                                                                                                                                                                                                                                                                                                                                                         |  |  |
| Compressed Air Reservoir:                 | 2.63 gallon                                                                                                                                                                                                                                                                                                                                                                                                                                                                    |  |  |
| Dimension:                                | 294.64 x 164.8 x 334.4 cm (116 x 64.9 x 131.8 inch)                                                                                                                                                                                                                                                                                                                                                                                                                            |  |  |
| Construction:                             | top mount dust collector: - 8 gauge steel to 14 gauge steel side panel: - 6 gauge steel to 14 gauge steel back panel: - 11 gauge steel to 14 gauge steel                                                                                                                                                                                                                                                                                                                       |  |  |
| Max. Operating Temp.:                     | 120°C                                                                                                                                                                                                                                                                                                                                                                                                                                                                          |  |  |
| Paint Color:                              | Blue                                                                                                                                                                                                                                                                                                                                                                                                                                                                           |  |  |
| Control Box:                              | - UL Control Panel                                                                                                                                                                                                                                                                                                                                                                                                                                                             |  |  |
| Booth Apparatus:                          | - Non-Recessed Lights: (1) Explosion Proof Lights (110V, Single Phase, 60 Hz) per station - Adjustable Rear Shelf: (1) per station (solid with hole drille for fixture: C damp) - (1) Compressed Air Connection per station - (1) Co2 or Gas Connection per station - (1) Light Switch per station - (1) Individual UL Certified Control Box (per 1 dust collector ON/OFF, Timer, Emergency Stop: with transformer to step 460V down to 120V to run lights & 120V outlets, VFD |  |  |
|                                           | OPTIONS *** (1) CO2 bracket per station                                                                                                                                                                                                                                                                                                                                                                                                                                        |  |  |