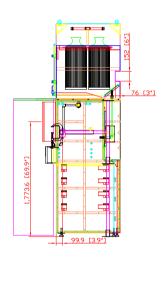

fixture: C clamp

Rev

control box with transformer to step 460V down to 120V to run lights & 120V outlets

| WB-3000 SPECIFICATIONS collector centered |                                                                                                                                                                                                                                                                                                                                                                                                                                                                                |  |  |
|-------------------------------------------|--------------------------------------------------------------------------------------------------------------------------------------------------------------------------------------------------------------------------------------------------------------------------------------------------------------------------------------------------------------------------------------------------------------------------------------------------------------------------------|--|--|
| Motor:                                    | 5 HP NEMA                                                                                                                                                                                                                                                                                                                                                                                                                                                                      |  |  |
| Airflow:                                  | 2340 ft3/min<br>3973.32 m3/hr                                                                                                                                                                                                                                                                                                                                                                                                                                                  |  |  |
| Filtration Stages:                        | 1st - aluminum mesh x (2) pcs per station; total (4) pcs<br>Spec: 355 x 495 x 22mm (14" x 19.5" x 0.87")<br>2nd - aluminum mesh x (2) pcs per dust collector<br>Spec: 250 x 410 x 22mm (9.9" x 16.2" x 0.87")<br>3rd - cartridge filter x (4) pcs<br>Spec: Dia. 325 x 660mmL (12.8" x 26"L)<br>Filtering area: 22M2 x 4 = 88M2 (946.88 FT2)<br>Material: 80/20 FR                                                                                                              |  |  |
| No. of Valves:                            | 2                                                                                                                                                                                                                                                                                                                                                                                                                                                                              |  |  |
| Compressed Air<br>Requirement:            | 90 PSI                                                                                                                                                                                                                                                                                                                                                                                                                                                                         |  |  |
| Compressed Air Reservoir:                 | 2.63 gallon                                                                                                                                                                                                                                                                                                                                                                                                                                                                    |  |  |
| Dimension:                                | 294.64 x 164.8 x 334.4 cm (116 x 64.9 x 131.8 inch)                                                                                                                                                                                                                                                                                                                                                                                                                            |  |  |
| Construction:                             | top mount dust collector: - 8 gauge steel to 14 gauge steel side panel: - 6 gauge steel to 14 gauge steel back panel: - 11 gauge steel to 14 gauge steel                                                                                                                                                                                                                                                                                                                       |  |  |
| Max. Operating Temp.:                     | 120°C                                                                                                                                                                                                                                                                                                                                                                                                                                                                          |  |  |
| Paint Color:                              | Blue                                                                                                                                                                                                                                                                                                                                                                                                                                                                           |  |  |
| Control Box:                              | - UL Control Panel                                                                                                                                                                                                                                                                                                                                                                                                                                                             |  |  |
| Booth Apparatus:                          | - Non-Recessed Lights: (1) Explosion Proof Lights (110V, Single Phase, 60 Hz) per station - Adjustable Rear Shelf: (1) per station (solid with hole drille for fixture: C damp) - (1) Compressed Air Connection per station - (1) Co2 or Gas Connection per station - (1) Light Switch per station - (1) Individual UL Certified Control Box (per 1 dust collector ON/OFF, Timer, Emergency Stop: with transformer to step 460V down to 120V to run lights & 120V outlets, VFD |  |  |
|                                           | OPTIONS *** (1) CO2 bracket per station                                                                                                                                                                                                                                                                                                                                                                                                                                        |  |  |