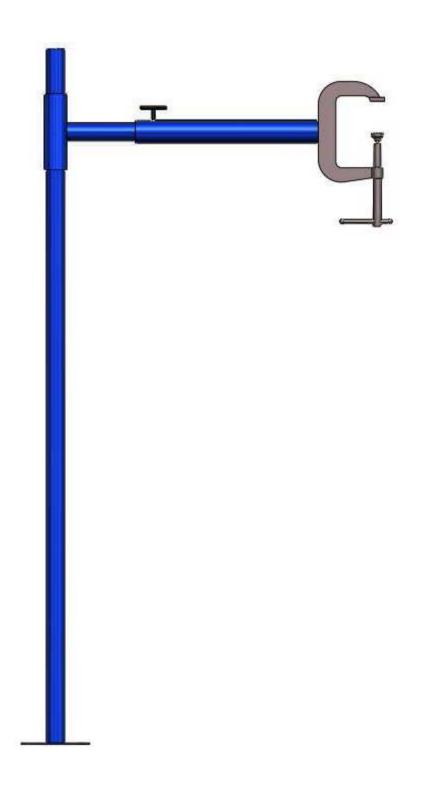

fixture: C clamp

Rev

control box with transformer to step 460V down to 120V to run lights & 120V outlets

| WB-3000 SPECIFICATIONS collector centered |                                                                                                                                                                                                                                                                                                                                                                                                                                                                                |  |  |
|-------------------------------------------|--------------------------------------------------------------------------------------------------------------------------------------------------------------------------------------------------------------------------------------------------------------------------------------------------------------------------------------------------------------------------------------------------------------------------------------------------------------------------------|--|--|
| Motor:                                    | 5 HP NEMA                                                                                                                                                                                                                                                                                                                                                                                                                                                                      |  |  |
| Airflow:                                  | 2340 ft3/min<br>3973.32 m3/hr                                                                                                                                                                                                                                                                                                                                                                                                                                                  |  |  |
| Filtration Stages:                        | 1st - aluminum mesh x (2) pcs per station; total (4) pcs<br>Spec: 355 x 495 x 22mm (14" x 19.5" x 0.87")<br>2nd - aluminum mesh x (2) pcs per dust collector<br>Spec: 250 x 410 x 22mm (9.9" x 16.2" x 0.87")<br>3rd - cartridge filter x (4) pcs<br>Spec: Dia. 325 x 660mmL (12.8" x 26"L)<br>Filtering area: 22M2 x 4 = 88M2 (946.88 FT2)<br>Material: 80/20 FR                                                                                                              |  |  |
| No. of Valves:                            | 2                                                                                                                                                                                                                                                                                                                                                                                                                                                                              |  |  |
| Compressed Air<br>Requirement:            | 90 PSI                                                                                                                                                                                                                                                                                                                                                                                                                                                                         |  |  |
| Compressed Air Reservoir:                 | 2.63 gallon                                                                                                                                                                                                                                                                                                                                                                                                                                                                    |  |  |
| Dimension:                                | 294.64 x 164.8 x 334.4 cm (116 x 64.9 x 131.8 inch)                                                                                                                                                                                                                                                                                                                                                                                                                            |  |  |
| Construction:                             | top mount dust collector: - 8 gauge steel to 14 gauge steel side panel: - 6 gauge steel to 14 gauge steel back panel: - 11 gauge steel to 14 gauge steel                                                                                                                                                                                                                                                                                                                       |  |  |
| Max. Operating Temp.:                     | 120°C                                                                                                                                                                                                                                                                                                                                                                                                                                                                          |  |  |
| Paint Color:                              | Blue                                                                                                                                                                                                                                                                                                                                                                                                                                                                           |  |  |
| Control Box:                              | - UL Control Panel                                                                                                                                                                                                                                                                                                                                                                                                                                                             |  |  |
| Booth Apparatus:                          | - Non-Recessed Lights: (1) Explosion Proof Lights (110V, Single Phase, 60 Hz) per station - Adjustable Rear Shelf: (1) per station (solid with hole drille for fixture: C damp) - (1) Compressed Air Connection per station - (1) Co2 or Gas Connection per station - (1) Light Switch per station - (1) Individual UL Certified Control Box (per 1 dust collector ON/OFF, Timer, Emergency Stop: with transformer to step 460V down to 120V to run lights & 120V outlets, VFD |  |  |
|                                           | OPTIONS *** (1) CO2 bracket per station                                                                                                                                                                                                                                                                                                                                                                                                                                        |  |  |

## fixture: C clamp