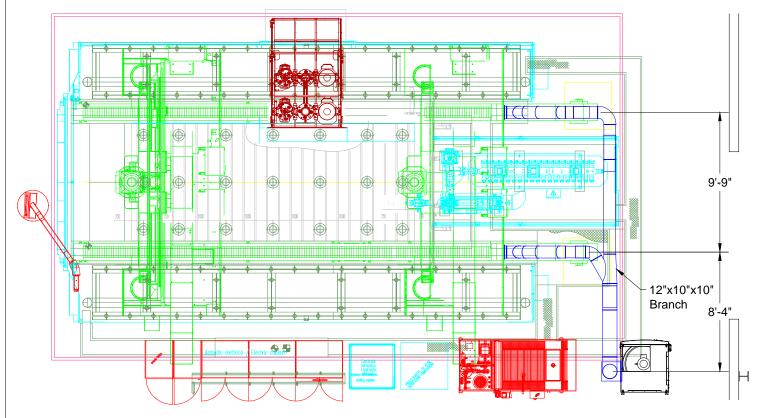

## **Great Lakes Machinery SO21478 Duct Layout**

## Plan View

## Notes:

- 1. Duct to connect to (2) conveyor enclosures
- 2. Avani Environmental standard installation crew is quoted out per day based on the above drawings and approvals. Any changes, modifications, downtime, or inability to perform our work above and beyond the control of Avani Environmental will charge an additional \$1,000 per work day (5 or more hours) per crew above what was initially quoted.