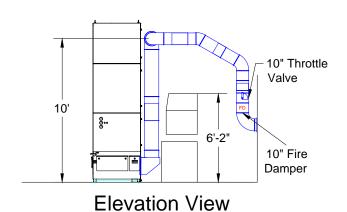

## **Great Lakes Machinery SO21478 Duct Layout**



## Plan View



## Notes:

- 1. Duct to connect to (2) conveyor enclosures
- 2. Avani Environmental standard installation crew is quoted out per day based on the above drawings and approvals. Any changes, modifications, downtime, or inability to perform our work above and beyond the control of Avani Environmental will charge an additional \$1,000 per work day (5 or more hours) per crew above what was initially quoted.

Avani Environmental Intl. Inc. 95 Cypress Drive Youngsville, NC 27596 P# 919-488-2862 F# 919-488-2863

Avani

Project: Great Lakes Machinery SO21478

Drawing: Approval Drawing
Date: 6/6/14 Drawn by: MDT

Sheet No: 1 OF 1 Rev: 2