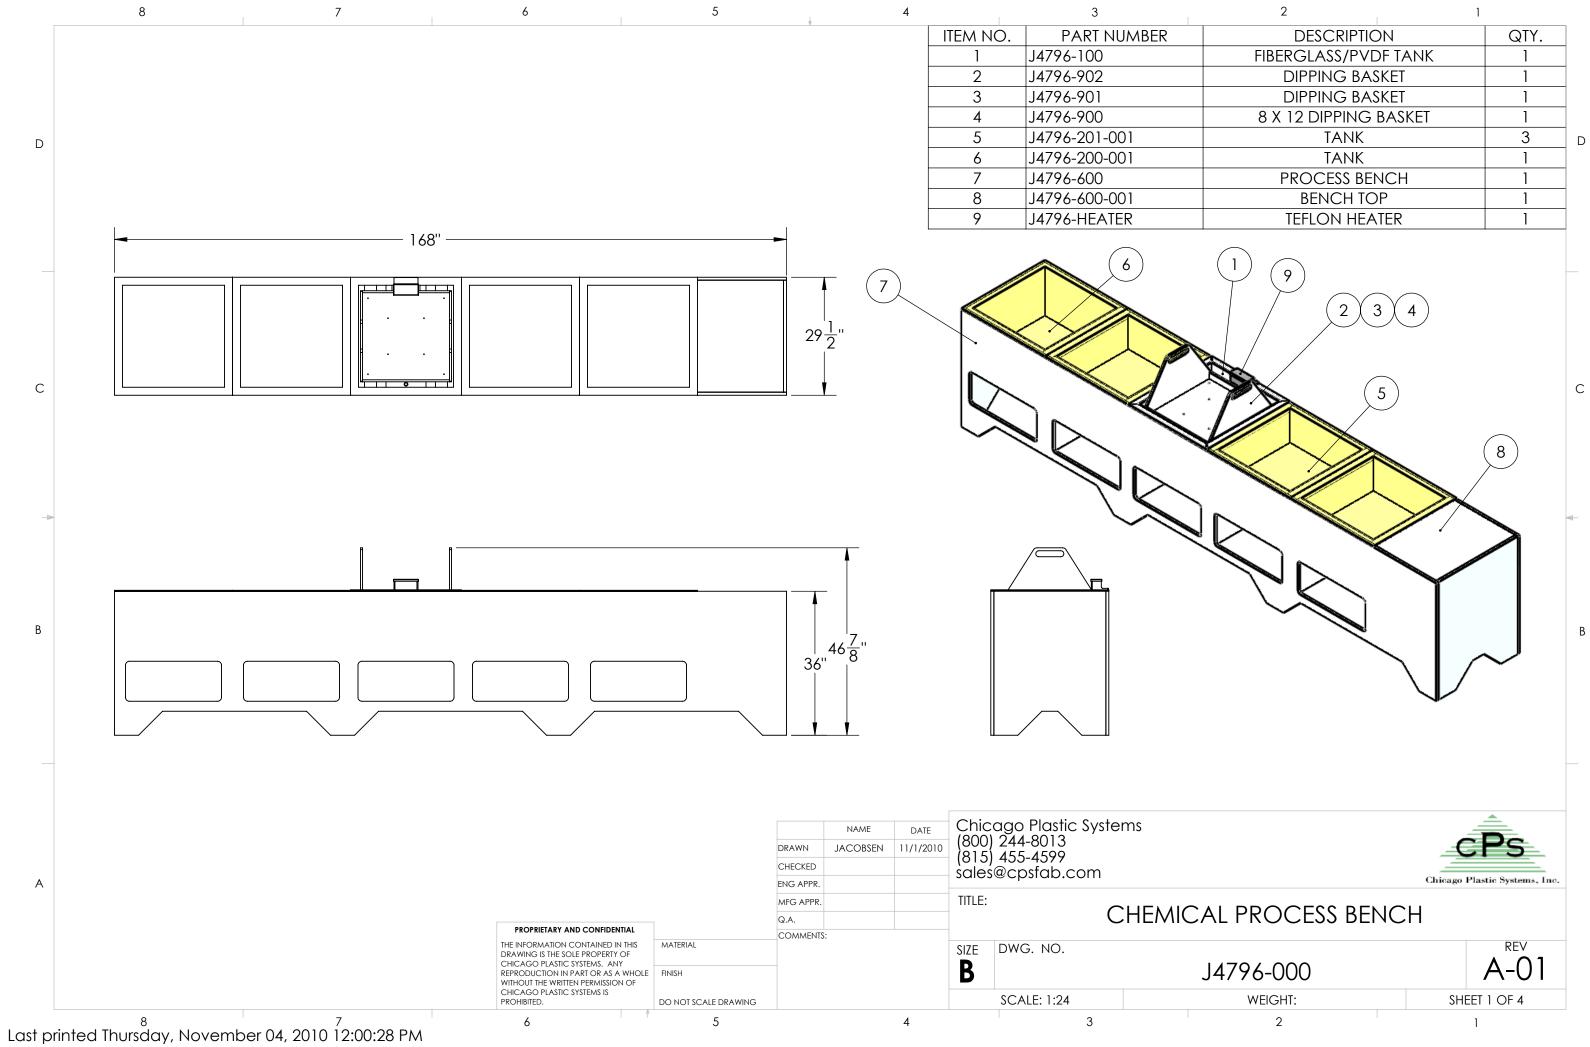

|   | 2                     |      |   |
|---|-----------------------|------|---|
| - | DESCRIPTION           | QTY. |   |
|   | FIBERGLASS/PVDF TANK  | 1    |   |
|   | DIPPING BASKET        | 1    |   |
|   | DIPPING BASKET        | 1    |   |
|   | 8 X 12 DIPPING BASKET | 1    |   |
|   | TANK                  | 3    | D |
|   | TANK                  | 1    |   |
|   | PROCESS BENCH         | 1    |   |
|   | BENCH TOP             | 1    |   |
|   | TEFLON HEATER         | 1    |   |
|   |                       |      |   |

Last printed Thursday, November 04, 2010 12:00:28 PM

Last printed Thursday, November 04, 2010 12:00:28 PM

-

| 2               |                                            | 1                     |   |
|-----------------|--------------------------------------------|-----------------------|---|
| tion            | StockSize                                  | Material              |   |
| SHELL           | AS REQUIRED                                | A-Glass Fiber         |   |
|                 | 1/4 X 10 1/4 X 25 3/4                      | PVDF                  |   |
|                 | 1/4 X 5 1/4 X 25 3/4                       | PVDF                  |   |
|                 | 1/4 X 2 1/8 X 25 3/4                       | PVDF                  |   |
|                 | 1/4 X 3 1/4 X 25 3/4                       | PVDF                  | D |
|                 | 1/4 X 2 3/4 X 25 3/4                       | PVDF                  |   |
|                 | 1/4 X 1 1/4 X 25 3/4                       | PVDF                  |   |
|                 | 1/4 X 4 1/4 X 25 3/4                       | PVDF                  |   |
| -               | 1/4 X 1 5/8 X 29 1/2                       | PVDF                  |   |
|                 | 1/4 X 15 1/4 X 24 1/2                      | PVDF                  |   |
| INT AND BACK    | 1/4 X 1 5/8 X 27 3/4                       | PVDF                  |   |
|                 | 1" X 2 S-80 PIPE                           | PVDF                  |   |
|                 |                                            |                       | C |
|                 |                                            |                       | В |
|                 | BENCH SET UP WITH                          |                       |   |
| PROCESS TANKS   |                                            |                       |   |
|                 | OF HNO3 AND HCL<br>AT 150 F. WITH A 1 TO   |                       |   |
| UP TIME         | AT 150 F. WITH AT TO                       |                       |   |
|                 | ROLLER TO BE DIGITA                        | L TYPE                |   |
| OUNTED APPRX    | (. 50' FROM TANK                           |                       |   |
| PIH WILL VARY   | FROM 8" TO 14" (TOT)<br>OARD IS APPROX. 25 |                       |   |
| E VVIIN I FREED | OARD IS AFFROM. 23                         | .I GALS.J             |   |
|                 | Chicago                                    | Plastic Systems, Inc. |   |
| GLASS/PV        | DF TANK                                    |                       |   |