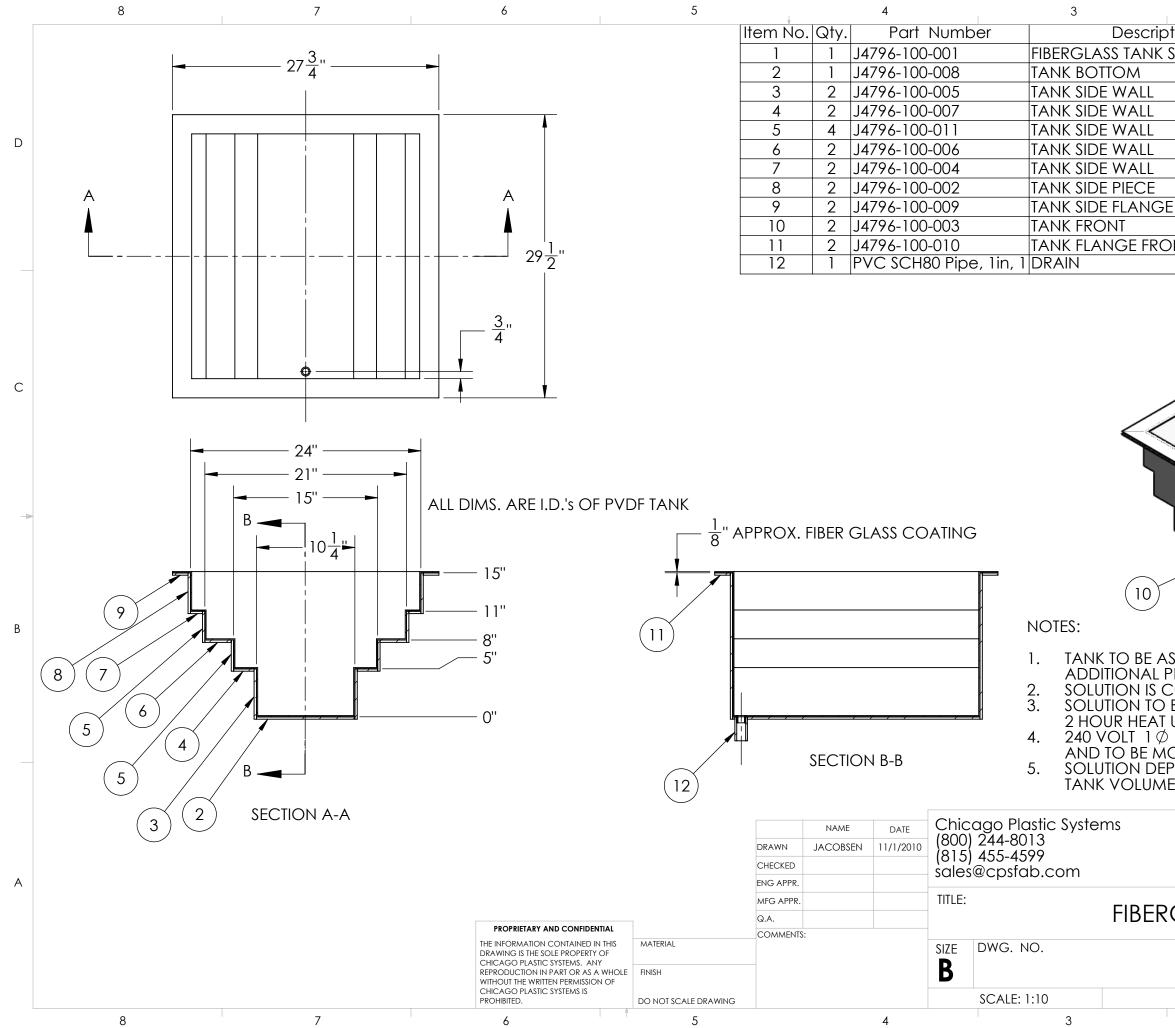

Last printed Thursday, November 04, 2010 12:00:28 PM

Last printed Thursday, November 04, 2010 12:00:28 PM

-

| 2               |                                            | 1                     |   |
|-----------------|--------------------------------------------|-----------------------|---|
| tion            | StockSize                                  | Material              |   |
| SHELL           | AS REQUIRED                                | A-Glass Fiber         |   |
|                 | 1/4 X 10 1/4 X 25 3/4                      | PVDF                  |   |
|                 | 1/4 X 5 1/4 X 25 3/4                       | PVDF                  |   |
|                 | 1/4 X 2 1/8 X 25 3/4                       | PVDF                  |   |
|                 | 1/4 X 3 1/4 X 25 3/4                       | PVDF                  | D |
|                 | 1/4 X 2 3/4 X 25 3/4                       | PVDF                  |   |
|                 | 1/4 X 1 1/4 X 25 3/4                       | PVDF                  |   |
|                 | 1/4 X 4 1/4 X 25 3/4                       | PVDF                  |   |
| -               | 1/4 X 1 5/8 X 29 1/2                       | PVDF                  |   |
|                 | 1/4 X 15 1/4 X 24 1/2                      | PVDF                  |   |
| INT AND BACK    | 1/4 X 1 5/8 X 27 3/4                       | PVDF                  |   |
|                 | 1" X 2 S-80 PIPE                           | PVDF                  |   |
|                 |                                            |                       | C |
|                 |                                            |                       | В |
|                 | BENCH SET UP WITH                          |                       |   |
| PROCESS TANKS   |                                            |                       |   |
|                 | OF HNO3 AND HCL<br>AT 150 F. WITH A 1 TO   |                       |   |
| UP TIME         | AT 150 F. WITH AT TO                       |                       |   |
|                 | ROLLER TO BE DIGITA                        | L TYPE                |   |
| OUNTED APPRX    | (. 50' FROM TANK                           |                       |   |
| PIH WILL VARY   | FROM 8" TO 14" (TOT)<br>OARD IS APPROX. 25 |                       |   |
| E VVIIN I FREED | OARD IS AFFROM. 23                         | .I GALS.J             |   |
|                 | Chicago                                    | Plastic Systems, Inc. |   |
| GLASS/PV        | DF TANK                                    |                       |   |

J4796-000 WEIGHT:

2

SHEET 3 OF 4

REV

A-01

1

Last printed Thursday, November 04, 2010 12:00:28 PM

| 2               | 1                                                                                                                  |   |
|-----------------|--------------------------------------------------------------------------------------------------------------------|---|
| nd back<br>S    | StockSizeMaterial1/2 X 9 3/4 X 13 3/4Natural Polypro1/2 X 2 X 12 3/4Natural Polypro1/2 X 9 3/4 X 14Natural Polypro |   |
|                 |                                                                                                                    | ) |
|                 |                                                                                                                    | : |
| 1<br>RENCE ONLY | E                                                                                                                  | 3 |
|                 |                                                                                                                    |   |
|                 | Chicago Plastic Systems, Inc.                                                                                      |   |
| 12 DIPPING      |                                                                                                                    |   |
| J4796-00        |                                                                                                                    |   |
| WEIGHT<br>2     | SHEET 4 OF 4                                                                                                       |   |