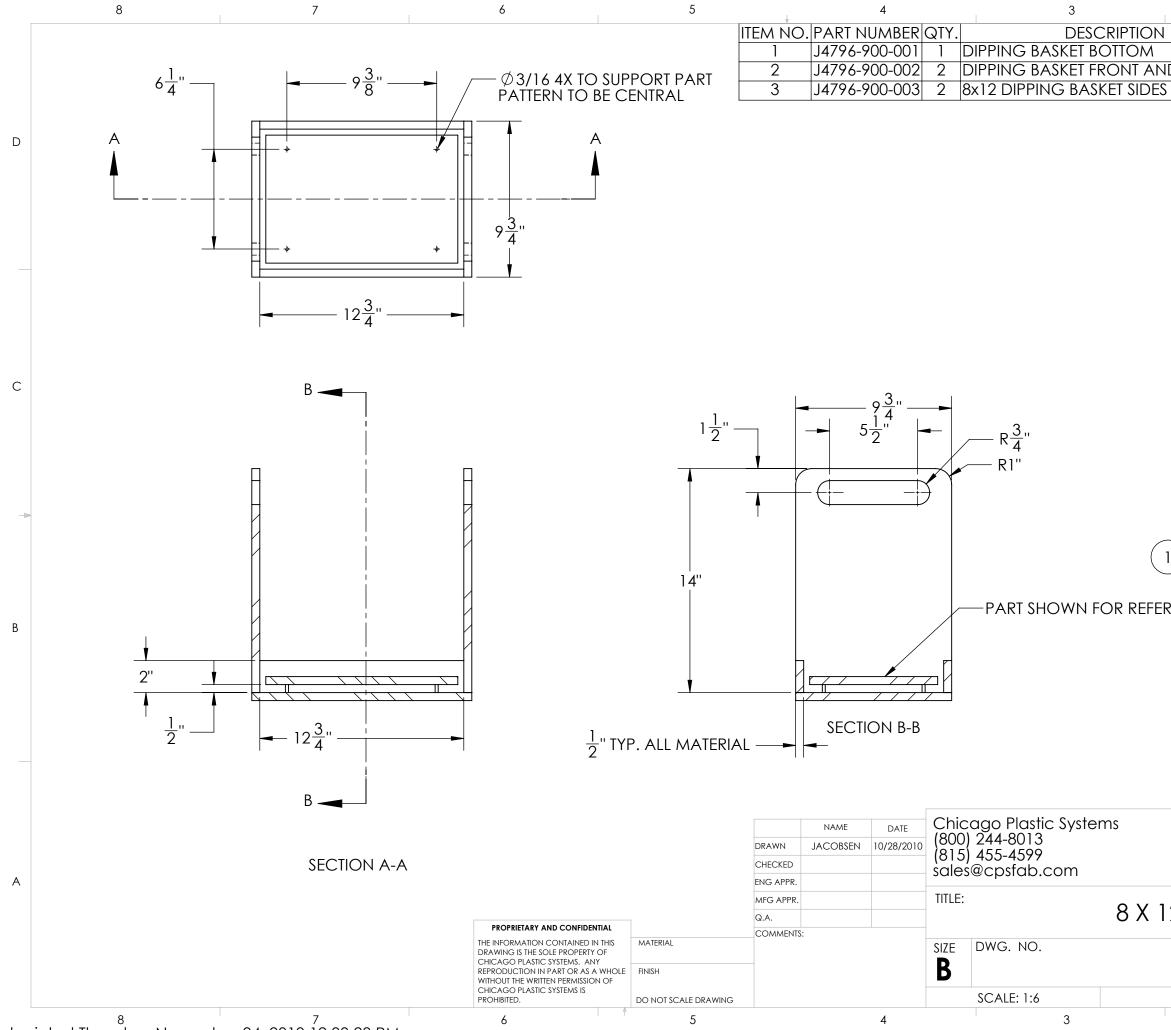

J4796-000 WEIGHT:

2

SHEET 3 OF 4

REV

A-01

1

Last printed Thursday, November 04, 2010 12:00:28 PM

| 2               | 1                                                                                                                  |   |
|-----------------|--------------------------------------------------------------------------------------------------------------------|---|
| nd back<br>S    | StockSizeMaterial1/2 X 9 3/4 X 13 3/4Natural Polypro1/2 X 2 X 12 3/4Natural Polypro1/2 X 9 3/4 X 14Natural Polypro |   |
|                 |                                                                                                                    | ) |
|                 |                                                                                                                    | : |
| 1<br>RENCE ONLY | E                                                                                                                  | 3 |
|                 |                                                                                                                    |   |
|                 | Chicago Plastic Systems, Inc.                                                                                      |   |
| 12 DIPPING      |                                                                                                                    |   |
| J4796-00        |                                                                                                                    |   |
| WEIGHT<br>2     | SHEET 4 OF 4                                                                                                       |   |