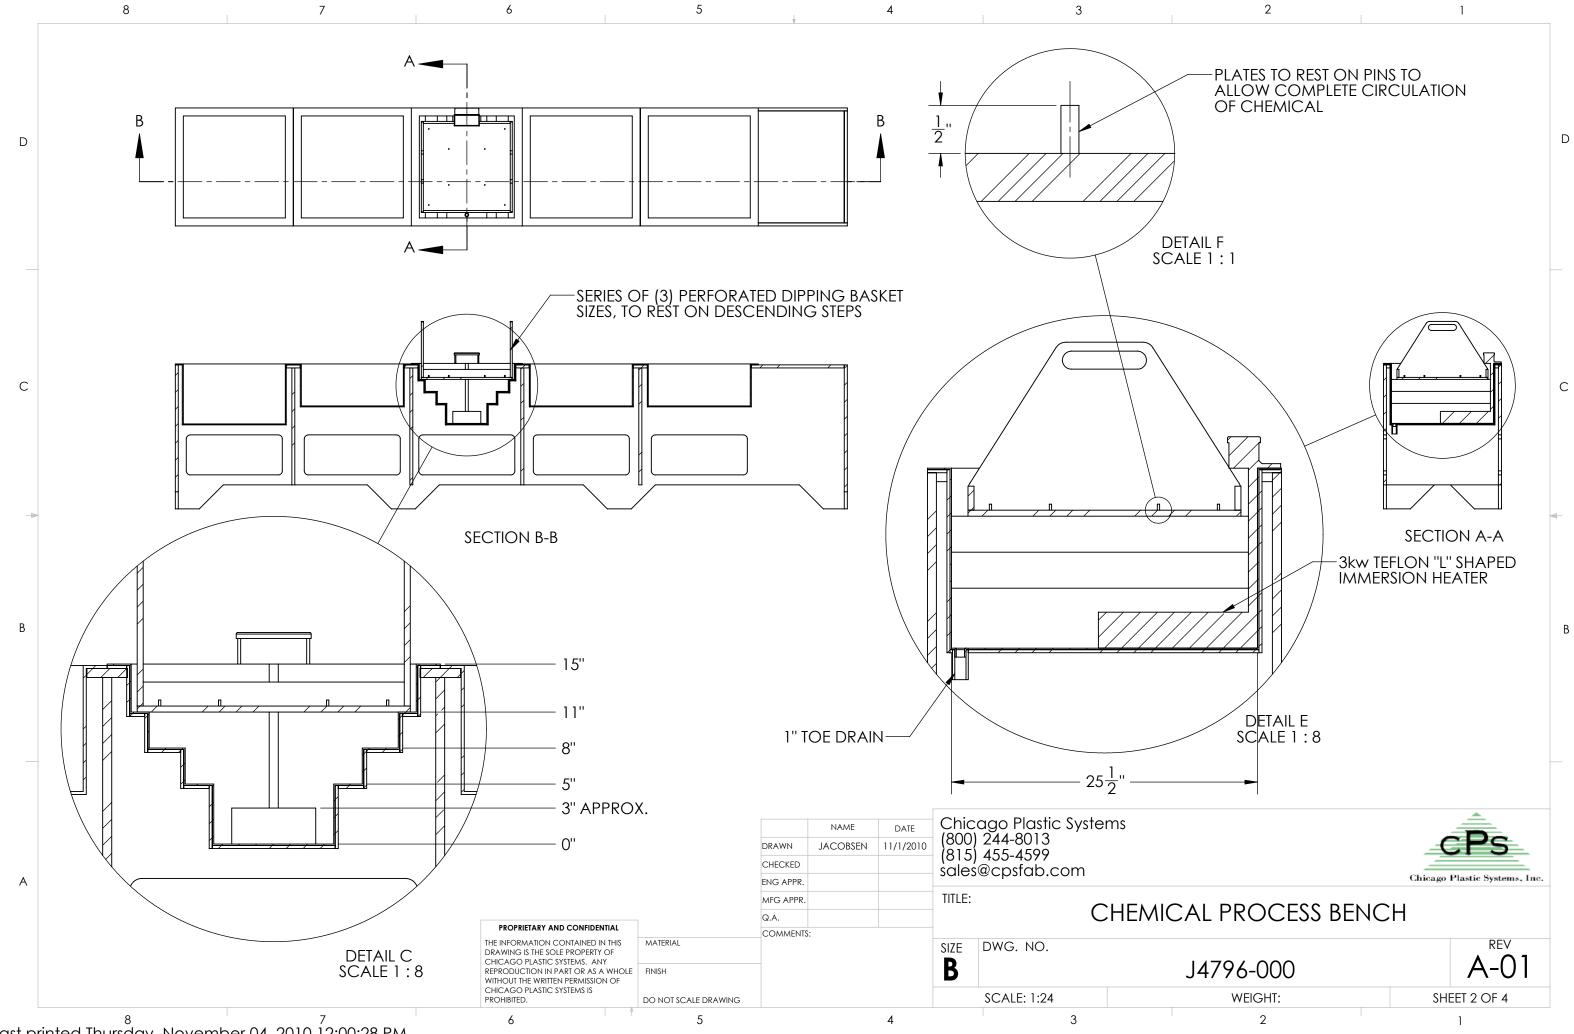

Last printed Thursday, November 04, 2010 12:00:28 PM

Last printed Thursday, November 04, 2010 12:00:28 PM

-

| 2               |                                            | 1                     |   |
|-----------------|--------------------------------------------|-----------------------|---|
| tion            | StockSize                                  | Material              |   |
| SHELL           | AS REQUIRED                                | A-Glass Fiber         |   |
|                 | 1/4 X 10 1/4 X 25 3/4                      | PVDF                  |   |
|                 | 1/4 X 5 1/4 X 25 3/4                       | PVDF                  |   |
|                 | 1/4 X 2 1/8 X 25 3/4                       | PVDF                  |   |
|                 | 1/4 X 3 1/4 X 25 3/4                       | PVDF                  | D |
|                 | 1/4 X 2 3/4 X 25 3/4                       | PVDF                  |   |
|                 | 1/4 X 1 1/4 X 25 3/4                       | PVDF                  |   |
|                 | 1/4 X 4 1/4 X 25 3/4                       | PVDF                  |   |
| -               | 1/4 X 1 5/8 X 29 1/2                       | PVDF                  |   |
|                 | 1/4 X 15 1/4 X 24 1/2                      | PVDF                  |   |
| INT AND BACK    | 1/4 X 1 5/8 X 27 3/4                       | PVDF                  |   |
|                 | 1" X 2 S-80 PIPE                           | PVDF                  |   |
|                 |                                            |                       | C |
|                 |                                            |                       | В |
|                 | BENCH SET UP WITH                          |                       |   |
| PROCESS TANKS   |                                            |                       |   |
|                 | OF HNO3 AND HCL<br>AT 150 F. WITH A 1 TO   |                       |   |
| UP TIME         | AT 150 F. WITH AT TO                       |                       |   |
|                 | ROLLER TO BE DIGITA                        | L TYPE                |   |
| OUNTED APPRX    | (. 50' FROM TANK                           |                       |   |
| PIH WILL VARY   | FROM 8" TO 14" (TOT)<br>OARD IS APPROX. 25 |                       |   |
| E VVIIN I FREED | OARD IS AFFROM. 23                         | .I GALS.J             |   |
|                 | Chicago                                    | Plastic Systems, Inc. |   |
| GLASS/PV        | DF TANK                                    |                       |   |