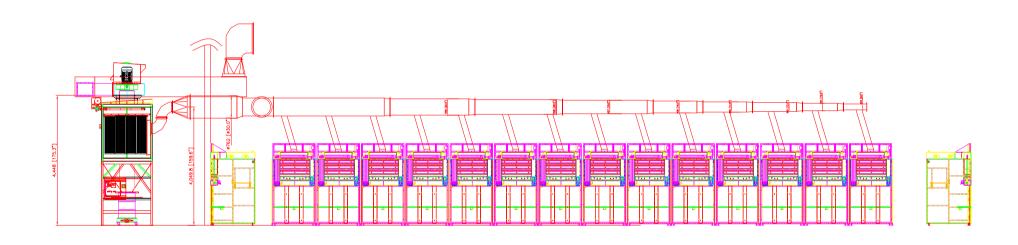

## **Recommended Equipment:**

(2) SDC-25x2-40 Large Cartridge Collector Drum Type and Piping Ductwork

- 20,000CFM @ 8" SP

- normal 52"L polyester cartridges

Avani Environmental Inc.

95 Cypress Drive Youngsville, NC 27596