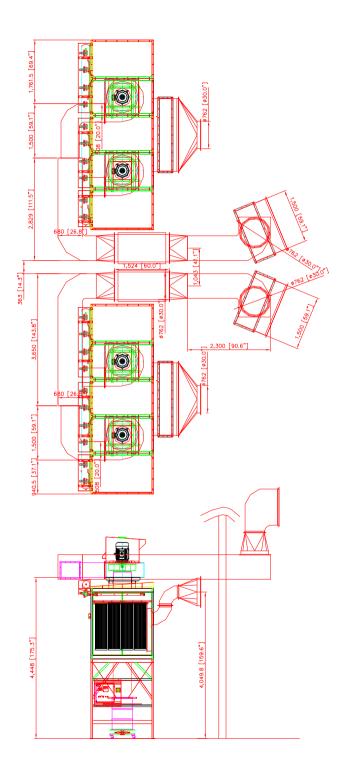

## **Recommended Equipment:**

(2) SDC-25x2-40 Large Cartridge Collector Drum Type and Piping Ductwork

- 20,000CFM @ 8" SP

- normal 52"L polyester cartridges

Avani Environmental Inc.

95 Cypress Drive Youngsville, NC 27596