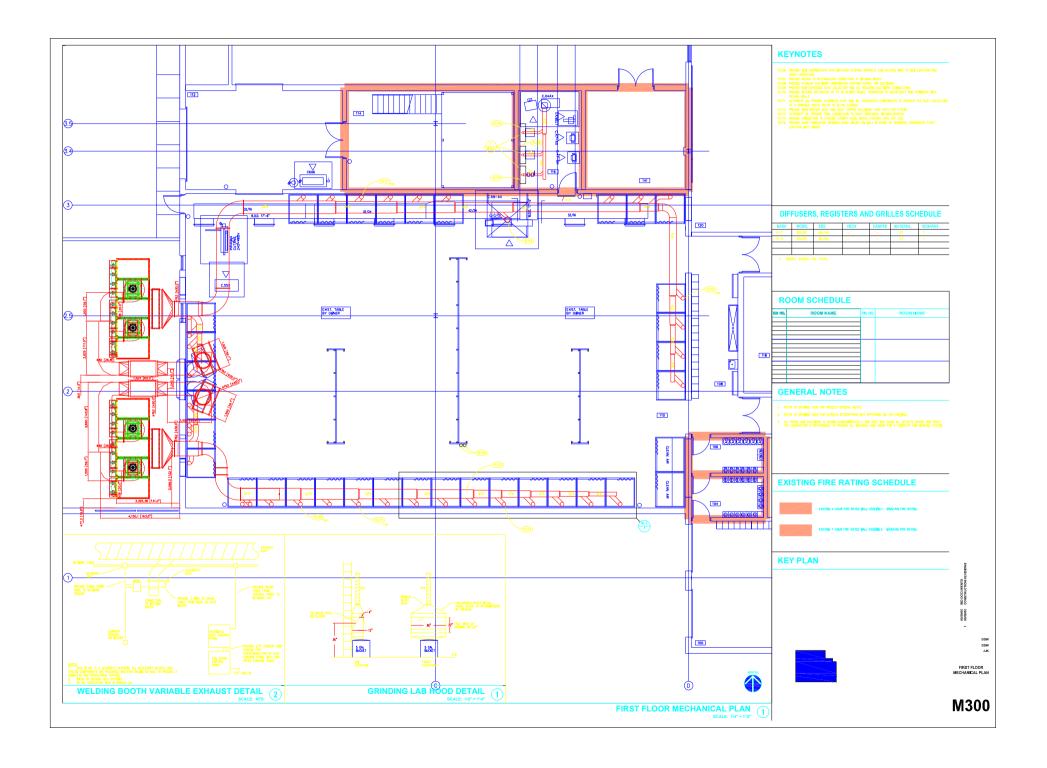

Date: May 11, 2011 To: Elgin Community College

Project: Welding School Attn:

## **Recommended Equipment:**

(2) SDC-25x2-40 Large Cartridge Collector Drum Type and Piping Ductwork

- 20,000CFM @ 8" SP

- normal 52"L polyester cartridges

Avani Environmental Inc.

95 Cypress Drive Youngsville, NC 27596