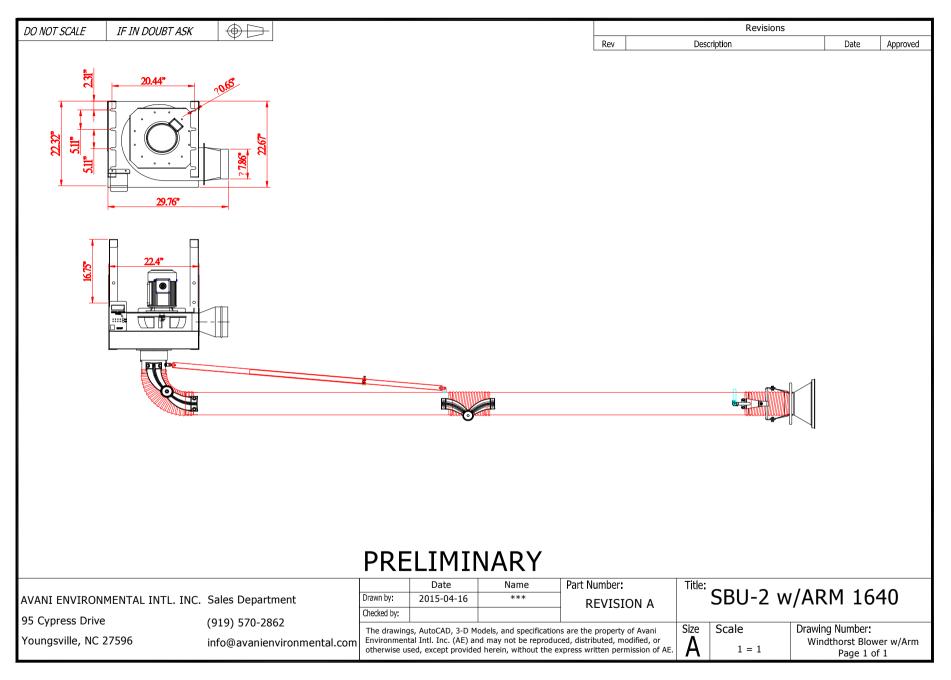

## **Recommended Equipment:**

(14) Backdraft hood: 4' x 4.5'

(2) DBN-200 blower: 8000CFM @ 8"sp

(2) SPC-1000 w/ARM1630P

(1) SBU-2 w/ARM1640

Avani Environmental Intl. Inc.

95 Cypress Drive Youngsville, NC 27596 www.avanienvironmental.com Phone: (919) 570-2862 Fax: (919) 570-2863