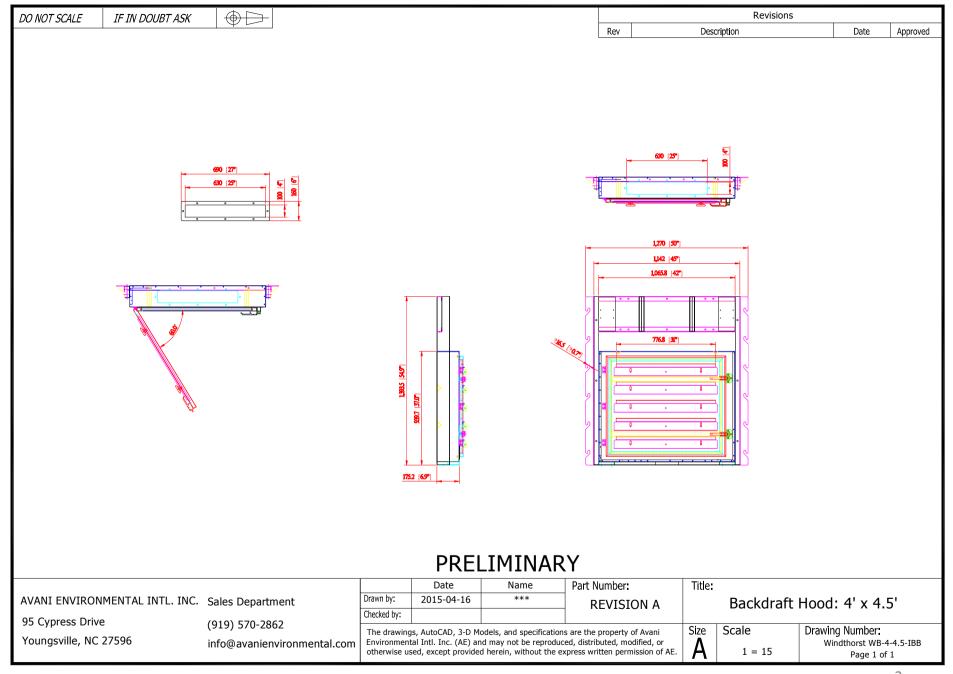

## **Recommended Equipment:**

(14) Backdraft hood: 4' x 4.5'

(2) DBN-200 blower: 8000CFM @ 8"sp

(2) SPC-1000 w/ARM1630P

(1) SBU-2 w/ARM1640

Avani Environmental Intl. Inc.

95 Cypress Drive Youngsville, NC 27596 www.avanienvironmental.com Phone: (919) 570-2862 Fax: (919) 570-2863