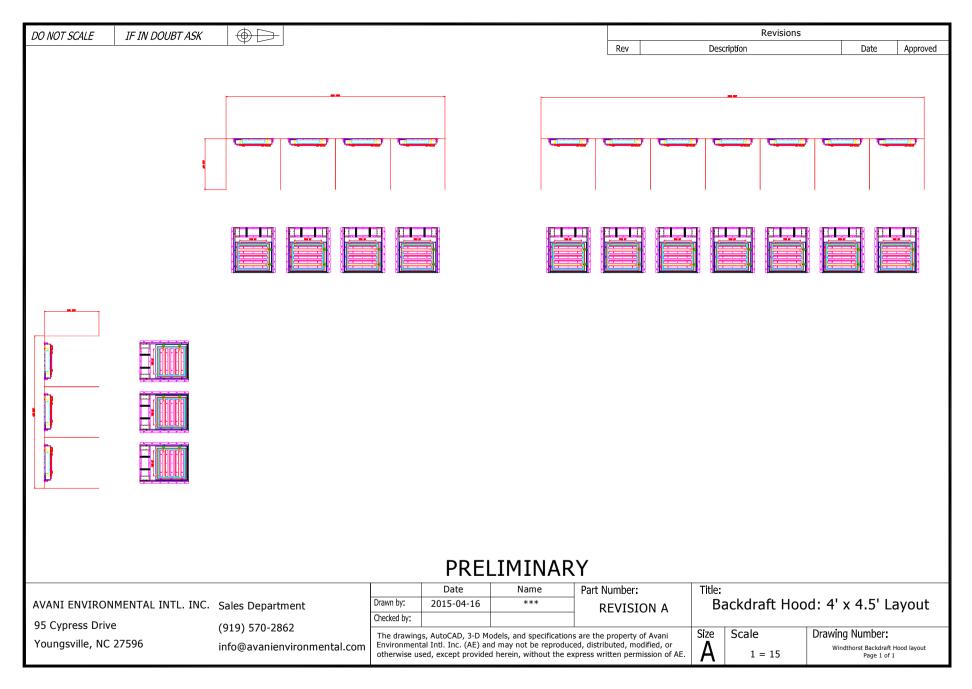

## **Recommended Equipment:**

(14) Backdraft hood: 4' x 4.5'

(2) DBN-200 blower: 8000CFM @ 8"sp

(2) SPC-1000 w/ARM1630P

(1) SBU-2 w/ARM1640

Avani Environmental Intl. Inc.

95 Cypress Drive Youngsville, NC 27596 www.avanienvironmental.com Phone: (919) 570-2862 Fax: (919) 570-2863