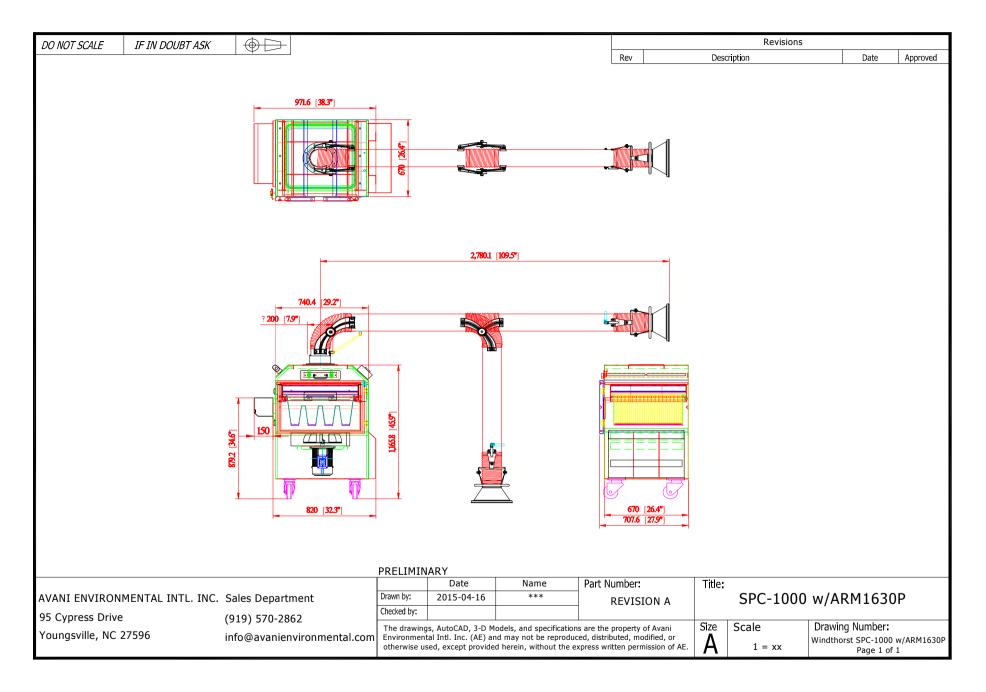

## **Recommended Equipment:**

(14) Backdraft hood: 4' x 4.5'

(2) DBN-200 blower: 8000CFM @ 8"sp

(2) SPC-1000 w/ARM1630P

(1) SBU-2 w/ARM1640

Avani Environmental Intl. Inc.

95 Cypress Drive Youngsville, NC 27596 www.avanienvironmental.com Phone: (919) 570-2862 Fax: (919) 570-2863