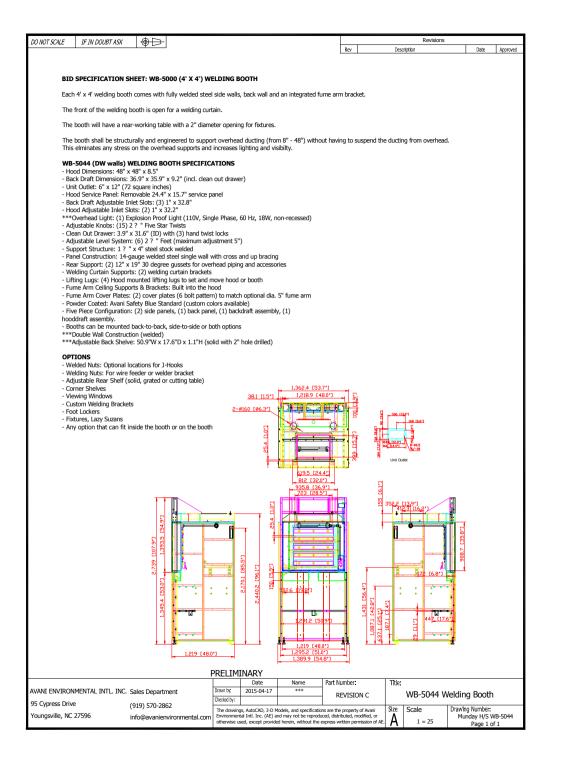

## **Recommended Equipment:**

- (7) WB-5044 welding booth (side by side)
- (1) Fan: DBN200 w/ 8,500 CFM
- (1) Plasma CAM system: PS-150 w/ RM-150E and DP66
- (2) SPC-1000 w/ARM1630P

Avani Environmental Intl. Inc. 95 Cypress Drive Youngsville, NC 27596 www.avanienvironmental.com Phone: (919) 570-2862 Fax: (919) 570-2863 Email: <u>info@avanienvironmental.com</u> www.weldingbooths.com