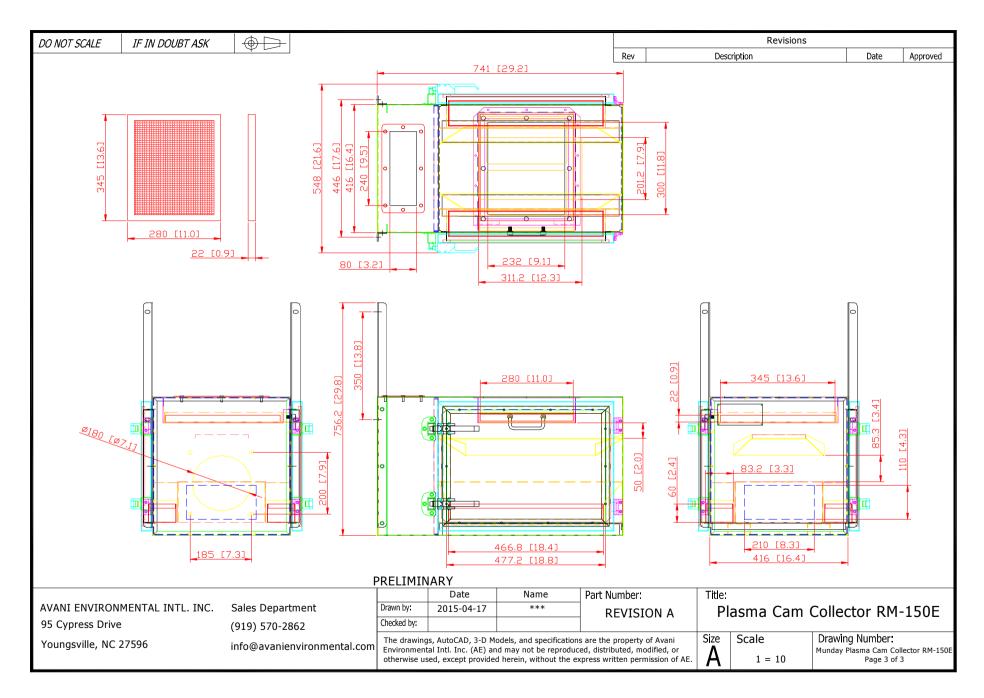

## **Recommended Equipment:**

- (7) WB-5044 welding booth (side by side)
- (1) Fan: DBN200 w/ 8,500 CFM
- (1) Plasma CAM system: PS-150 w/ RM-150E and DP66
- (2) SPC-1000 w/ARM1630P

Avani Environmental Intl. Inc. 95 Cypress Drive Youngsville, NC 27596 www.avanienvironmental.com Phone: (919) 570-2862 Fax: (919) 570-2863 Email: <u>info@avanienvironmental.com</u> www.weldingbooths.com