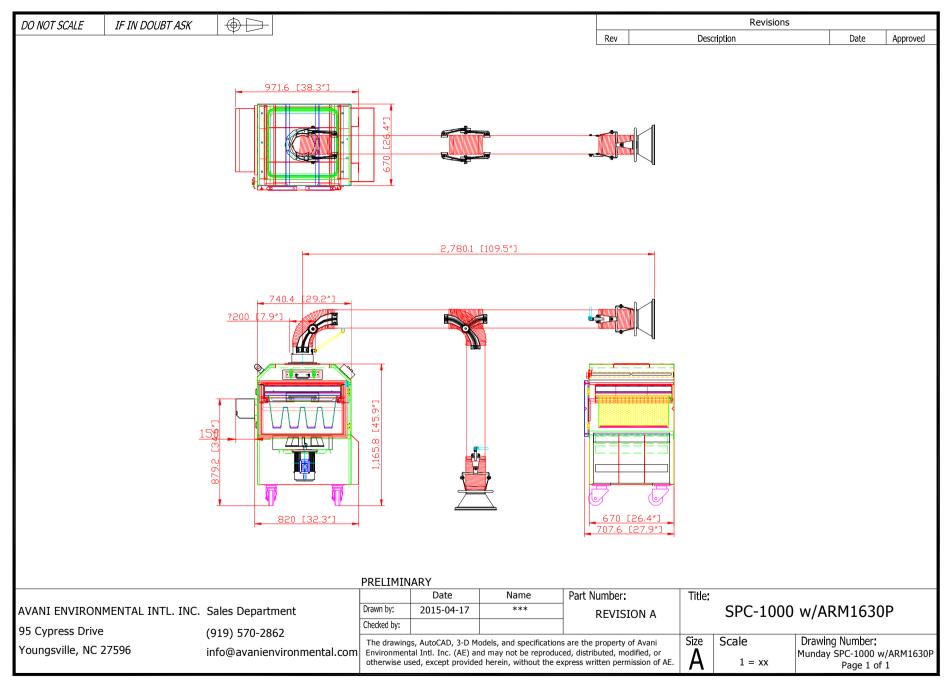

## **Recommended Equipment:**

- (7) WB-5044 welding booth (side by side)
- (1) Fan: DBN200 w/ 8,500 CFM
- (1) Plasma CAM system: PS-150 w/ RM-150E and DP66
- (2) SPC-1000 w/ARM1630P

Avani Environmental Intl. Inc. 95 Cypress Drive Youngsville, NC 27596 www.avanienvironmental.com Phone: (919) 570-2862 Fax: (919) 570-2863 Email: <u>info@avanienvironmental.com</u> www.weldingbooths.com

The drawings, AutoCAD, 3-D Models, and specifications are the property of Avani Environmental Intl. Inc. (AE) and may not be reproduced, distributed, modified, or otherwise used, except provided herein, without the express written permission of AE.