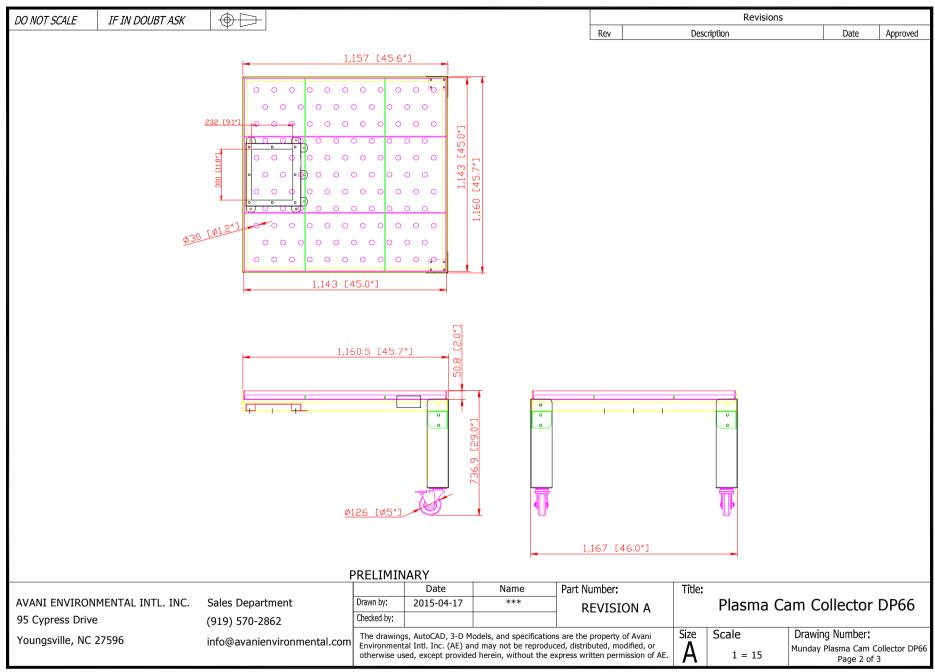

## **Recommended Equipment:**

- (7) WB-5044 welding booth (side by side)
- (1) Fan: DBN200 w/ 8,500 CFM
- (1) Plasma CAM system: PS-150 w/ RM-150E and DP66
- (2) SPC-1000 w/ARM1630P

Avani Environmental Intl. Inc. 95 Cypress Drive Youngsville, NC 27596 www.avanienvironmental.com Phone: (919) 570-2862 Fax: (919) 570-2863 Email: <u>info@avanienvironmental.com</u> www.weldingbooths.com