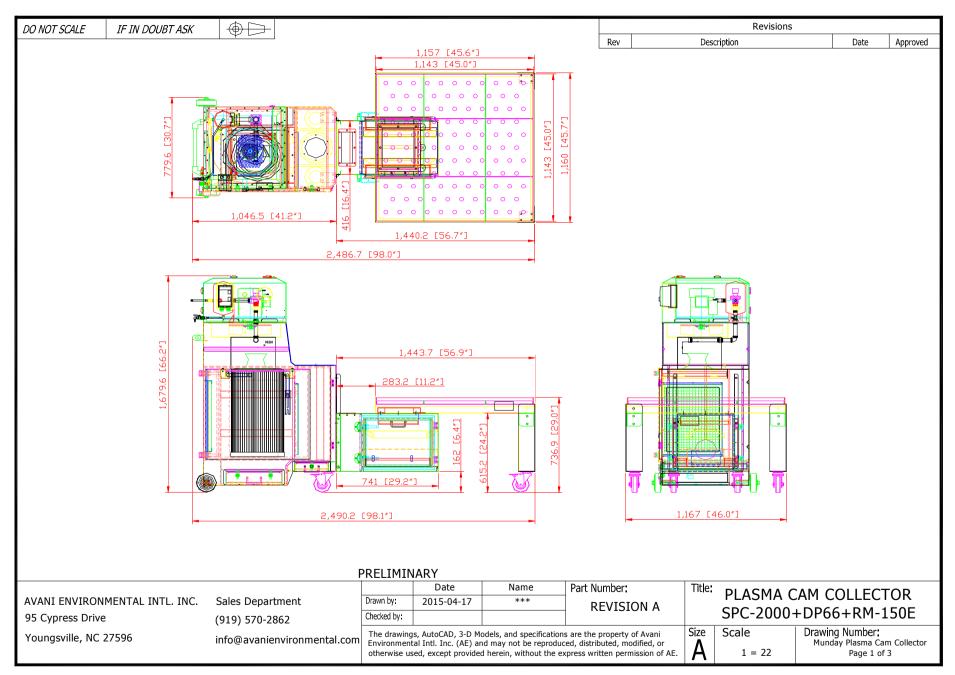

## **Recommended Equipment:**

- (7) WB-5044 welding booth (side by side)
- (1) Fan: DBN200 w/ 8,500 CFM
- (1) Plasma CAM system: PS-150 w/ RM-150E and DP66
- (2) SPC-1000 w/ARM1630P

Avani Environmental Intl. Inc. 95 Cypress Drive Youngsville, NC 27596 www.avanienvironmental.com Phone: (919) 570-2862 Fax: (919) 570-2863 Email: <u>info@avanienvironmental.com</u> www.weldingbooths.com