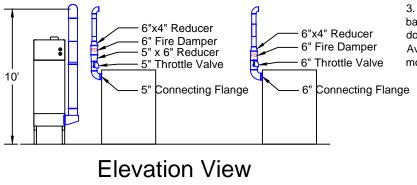

## DM2 SO22179 Duct Layout



## Plan View

## Notes

- 1. Clamp together duct
- 2. Support duct from ceiling using gripples
- 3. Avani Environmental standard installation crew is quoted out per day based on the above drawings and approvals. Any changes, modifications, downtime, or inability to perform our work above and beyond the control of Avani Environmental will charge an additional \$1,000 per work day (5 or more hours) per crew above what was initially quoted.



Avani Environmental Intl. Inc.
95 Cypress Drive
Youngsville, NC 27596
P# 919-488-2862 F# 919-488-2863

Project: DM2 SO22179

Drawing: Duct Layout
Date: 12/2/14

Drawn by: MDT

Sheet No: 1 OF 1 Rev: 0