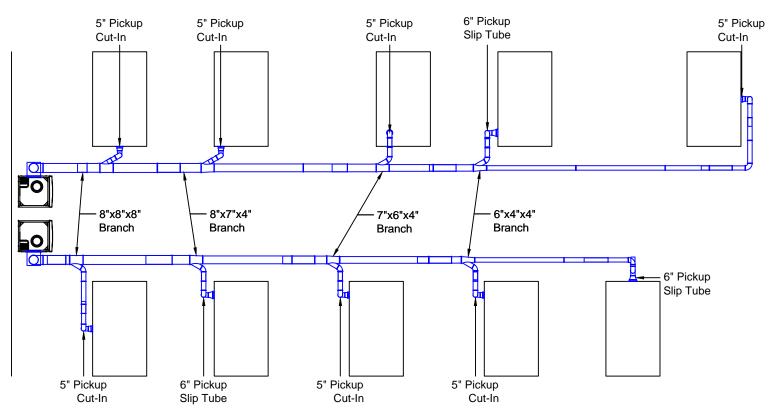

## DM2 SO22179 Duct Layout



## Plan View

## Notes

- 1. Clamp together duct
- 2. Support duct from ceiling using gripples
- 3. Avani Environmental standard installation crew is quoted out per day based on the above drawings and approvals. Any changes, modifications, downtime, or inability to perform our work above and beyond the control of Avani Environmental will charge an additional \$1,000 per work day (5 or more hours) per crew above what was initially quoted.



Avani Environmental Intl. Inc.
95 Cypress Drive
Youngsville, NC 27596
P# 919-488-2862 F# 919-488-2863

Project: DM2 SO22179

Drawing: Duct Layout
Date: 12/2/14

Drawn by: MDT

Sheet No: 1 OF 1 Rev: 0