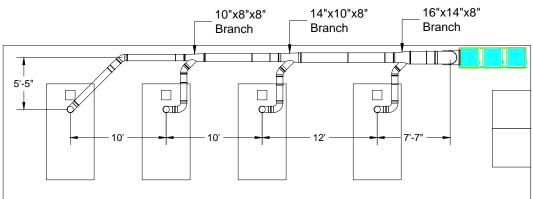

## Plan View - Intake Duct

## Notes:

- 1. Clamp together duct
- 2. Support intake from wall
- 3. Support return from ceiling
- 4. Demo included
- 5. Avani Environmental standard installation crew is quoted out per day based on the above drawings and approvals. Any changes, modifications, downtime, or inability to perform our work above and beyond the control of Avani Environmental will charge an additional \$1,000 per work day (5 or more hours) per crew above what was initially quoted.