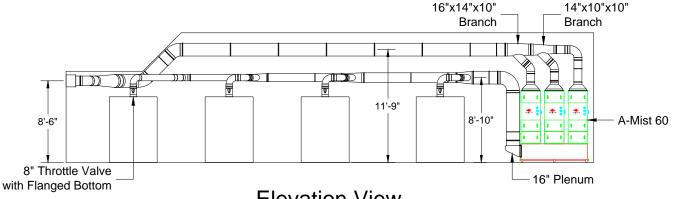

## **Elevation View**

Plan View - Return Duct

## Notes:

- 1. Clamp together duct
- 2. Support intake from wall
- 3. Support return from ceiling
- 4. Demo included
- 5. Avani Environmental standard installation crew is quoted out per day based on the above drawings and approvals. Any changes, modifications, downtime, or inability to perform our work above and beyond the control of Avani Environmental will charge an additional \$1,000 per work day (5 or more hours) per crew above what was initially quoted.