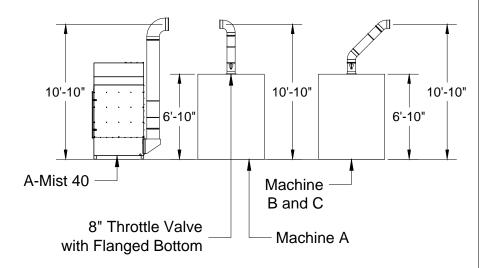

## **Elevation View**

Avani Environmental Intl. Inc.

95 Cypress Drive

Youngsville, NC 27596

P# 919-488-2862 F# 919-488-2863

Avani

Project: Cummins SO21627

**Drawing: A-Mist 40 Duct Layout** 