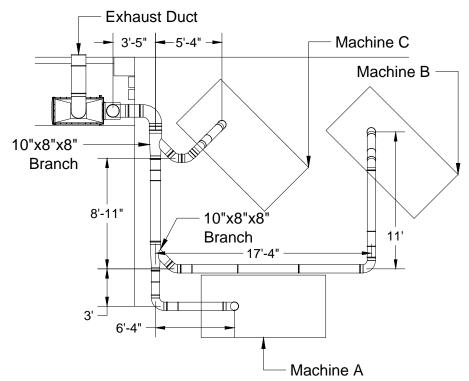

## Plan View

- Notes:
- Clamp together duct
  Support intake from wall
- 3. Demo included
- 4. Avani Environmental standard installation crew is quoted out per day based on the above drawings and approvals. Any changes, modifications, downtime, or inability to perform our work above and beyond the control of Avani Environmental will charge an additional \$1,000 per work day (5 or more hours) per crew above what was initially quoted.