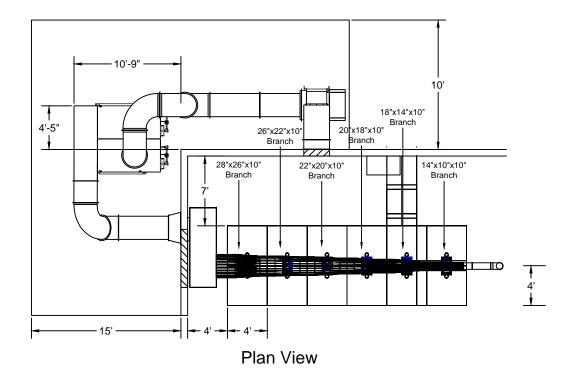

## Boilermakers Local 242 **Duct Layout** 39"x70" Steel Plate, SDC-AT-4-32 will run duct through Duct to Fan SDC-AT-4-32 to inlet duct Transition Silencer 13'-2" 13'-5" 8" Duct, Customer will connect Elevation View - North Side