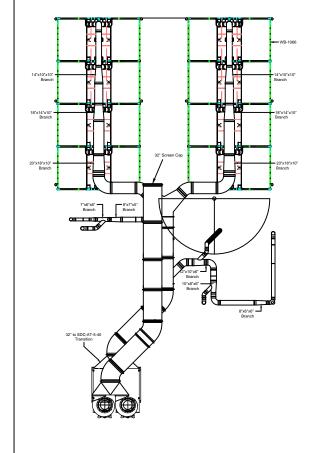

## Local 92 Duct Layout

Plan View

## Notes:

- Demo of previous system
  Support to be fabricated for SDC-AT-5-40
- 3. Duct to be hung from ceiling4. Side mounted fans
- 5. Avani Environmental standard installation crew is quoted out per day based on the above drawings and approvals. Any changes, modifications, downtime, or inability to perform our work above and beyond the control of Avani Environmental will charge an additional \$1,000 per work day (5 or more hours) per crew above what was initially quoted.