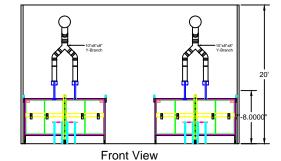

## Local 92 Duct Layout



Plan View





## Notes:

- Demo of previous system
  Support to be fabricated for SDC-AT-5-40
- 3. Duct to be hung from ceiling4. Side mounted fans
- 5. Avani Environmental standard installation crew is quoted out per day based on the above drawings and approvals. Any changes, modifications, downtime, or inability to perform our work above and beyond the control of Avani Environmental will charge an additional \$1,000 per work day (5 or more hours) per crew above what was initially quoted.

## PRELIMINARY

This product has not been tested for seismic calculations.

SD#22345

Avani Environmental Intl. 95 Cypress Drive Youngsville, NC 27596 P# 919-570-2862 F# 919-570-2863

Avani

Project:Local 92 Drawing:

Date:3/12/15

Drawn by:DJT

Sheet No: 1

Rev.: 2