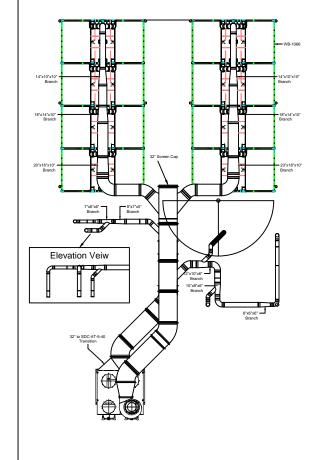

## Local 92 Duct Layout

Plan View

## Notes:

- Demo of previous system
  Support to be fabricated for SDC-AT-5-40
- 3. Duct to be hung from ceiling4. Side mounted fans
- 5. Avani Environmental standard installation crew is quoted out per day based on the above drawings and approvals. Any changes, modifications, downtime, or inability to perform our work above and beyond the control of Avani Environmental will charge an additional \$1,000 per work day (5 or more hours) per crew above what was initially quoted.