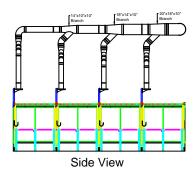

## Local 92 Duct Layout



Plan View





## Notes:

- Demo of previous system
  Support to be fabricated for SDC-AT-5-40
- 3. Duct to be hung from ceiling4. Side mounted fans
- 5. Avani Environmental standard installation crew is quoted out per day based on the above drawings and approvals. Any changes, modifications, downtime, or inability to perform our work above and beyond the control of Avani Environmental will charge an additional \$1,000 per work day (5 or more hours) per crew above what was initially quoted.

## PRELIMINARY

This product has not been tested for seismic calculations.

SD#22345

Avani Environmental Intl. 95 Cypress Drive Youngsville, NC 27596 P# 919-570-2862 F# 919-570-2863

Avani

Project:Local 92 Drawing:

Date:3/12/15

Drawn by:DJT

Sheet No: 1

Rev.: 2