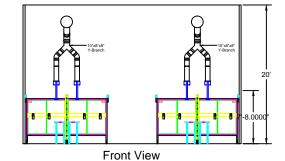

## Local 92 Duct Layout



Plan View





## Notes:

- Demo of previous system
  Support to be fabricated for SDC-AT-5-40
- 3. Duct to be hung from ceiling4. Side mounted fans
- 5. Avani Environmental standard installation crew is quoted out per day based on the above drawings and approvals. Any changes, modifications, downtime, or inability to perform our work above and beyond the control of Avani Environmental will charge an additional \$1,000 per work day (5 or more hours) per crew above what was initially quoted.

## PRELIMINARY

This product has not been tested for seismic calculations.

SD#22345

Avani Environmental Intl. 95 Cypress Drive Youngsville, NC 27596 P# 919-570-2862 F# 919-570-2863

Avani

Project:Local 92 Drawing:

Date:3/12/15

Drawn by:DJT

Sheet No: 1

Rev.: 2