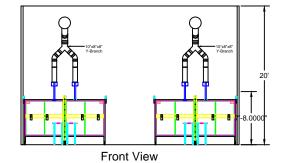

## Local 92 Duct Layout

## Notes:

- Demo of previous system
  Support to be fabricated for SDC-AT-5-40
- 3. Duct to be hung from ceiling4. Side mounted fans
- 5. Avani Environmental standard installation crew is quoted out per day based on the above drawings and approvals. Any changes, modifications, downtime, or inability to perform our work above and beyond the control of Avani Environmental will charge an additional \$1,000 per work day (5 or more hours) per crew above what was initially quoted.