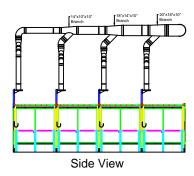

## Local 92 Duct Layout

## Notes:

- Demo of previous system
  Support to be fabricated for SDC-AT-5-40
- 3. Duct to be hung from ceiling4. Side mounted fans
- 5. Avani Environmental standard installation crew is quoted out per day based on the above drawings and approvals. Any changes, modifications, downtime, or inability to perform our work above and beyond the control of Avani Environmental will charge an additional \$1,000 per work day (5 or more hours) per crew above what was initially quoted.