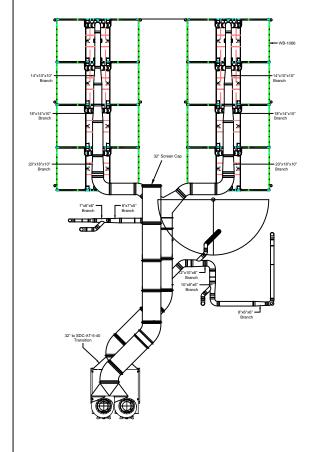

## Local 92 Duct Layout

## Notes:

- Demo of previous system
  Support to be fabricated for SDC-AT-5-40
- 3. Duct to be hung from ceiling4. Side mounted fans
- 5. Avani Environmental standard installation crew is quoted out per day based on the above drawings and approvals. Any changes, modifications, downtime, or inability to perform our work above and beyond the control of Avani Environmental will charge an additional \$1,000 per work day (5 or more hours) per crew above what was initially quoted.

Drawn by:DJT

Sheet No: 1

Rev.: C

Plan View