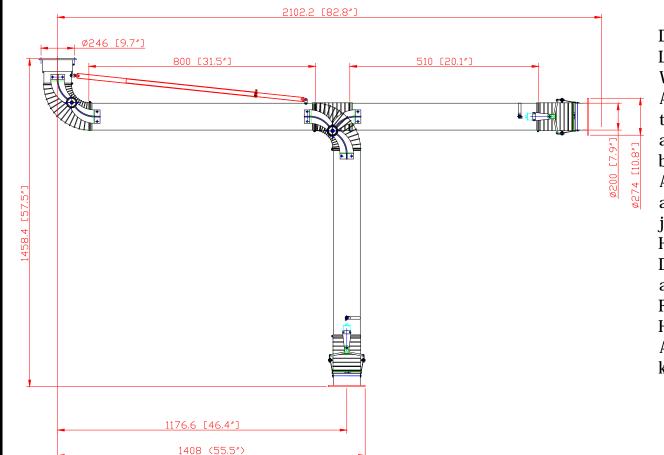

## Hanging Arm 8"\*7'

Diameter: 8" Length: 7'

Weight: 50 lbs (net)

Arm Construction: Two galvanized steel tubes, three pieces of flex hose at joints, aluminum hood, heavy gauge steel swivel

base, and support spring.

Arm Adjustment: Externally supported, adjustments are quickly done at the

joints.

Hood: 11" connection flange Damper: Internal with external

adjustment.

Finish: Powder coated. Hose: Rated at 200

Accessories: Mounting bracket and light

kit.

Avani Environmental Intl 95 Cypress Drive Youngsville, NC 27596 Sales Department (919) 570-2862

|             | Date     | Name | Part |
|-------------|----------|------|------|
| Drawn by:   | 10/17/13 | MDT  |      |
| Checked by: |          |      |      |