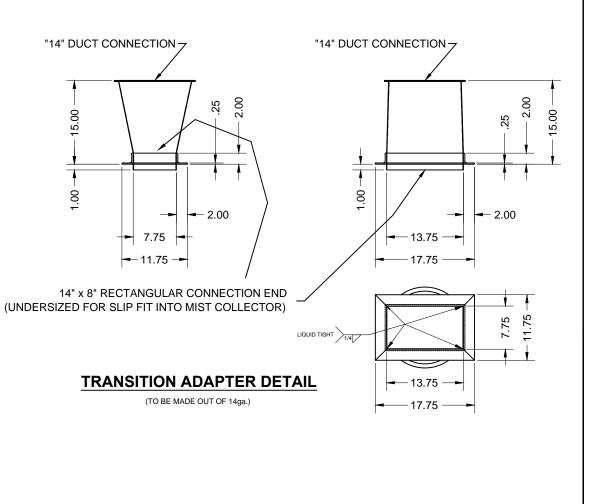

| V1000 GPM MIST COLLECTION<br>SYSTEM |                                         |          |  |  |  |  |  |  |
|-------------------------------------|-----------------------------------------|----------|--|--|--|--|--|--|
| 1                                   | COMPONENT                               | QUANTITY |  |  |  |  |  |  |
| 2                                   | ADAPTER, Ø14" TO 8" x<br>14",15" TALL   | 1        |  |  |  |  |  |  |
| 3                                   | ELBOW, Ø14" DUCT                        | 2        |  |  |  |  |  |  |
| 4                                   | TUBE, Ø14", 200mm LG<br>DUCT            | 2        |  |  |  |  |  |  |
| 5                                   | SLIP TUBE, Ø14",<br>500mm LG DUCT       | 1        |  |  |  |  |  |  |
| 6                                   | HOSE, Ø14", CLEAR,<br>36"LG.            | 1        |  |  |  |  |  |  |
| 7                                   | CLAMP, WORM GEAR,<br>Ø14"               | 2        |  |  |  |  |  |  |
| 8                                   | TUBE, Ø14", 1000mm ST<br>LG DUCT        | 1        |  |  |  |  |  |  |
| 9                                   | CLAMP, Ø14" DUCT                        | 6        |  |  |  |  |  |  |
| 10                                  | HOSE ADAPTER, Ø14"<br>DUCT TO Ø14" HOSE | 1        |  |  |  |  |  |  |
| 11                                  | U-SHAPED GASKET<br>Ø14"                 | 8        |  |  |  |  |  |  |