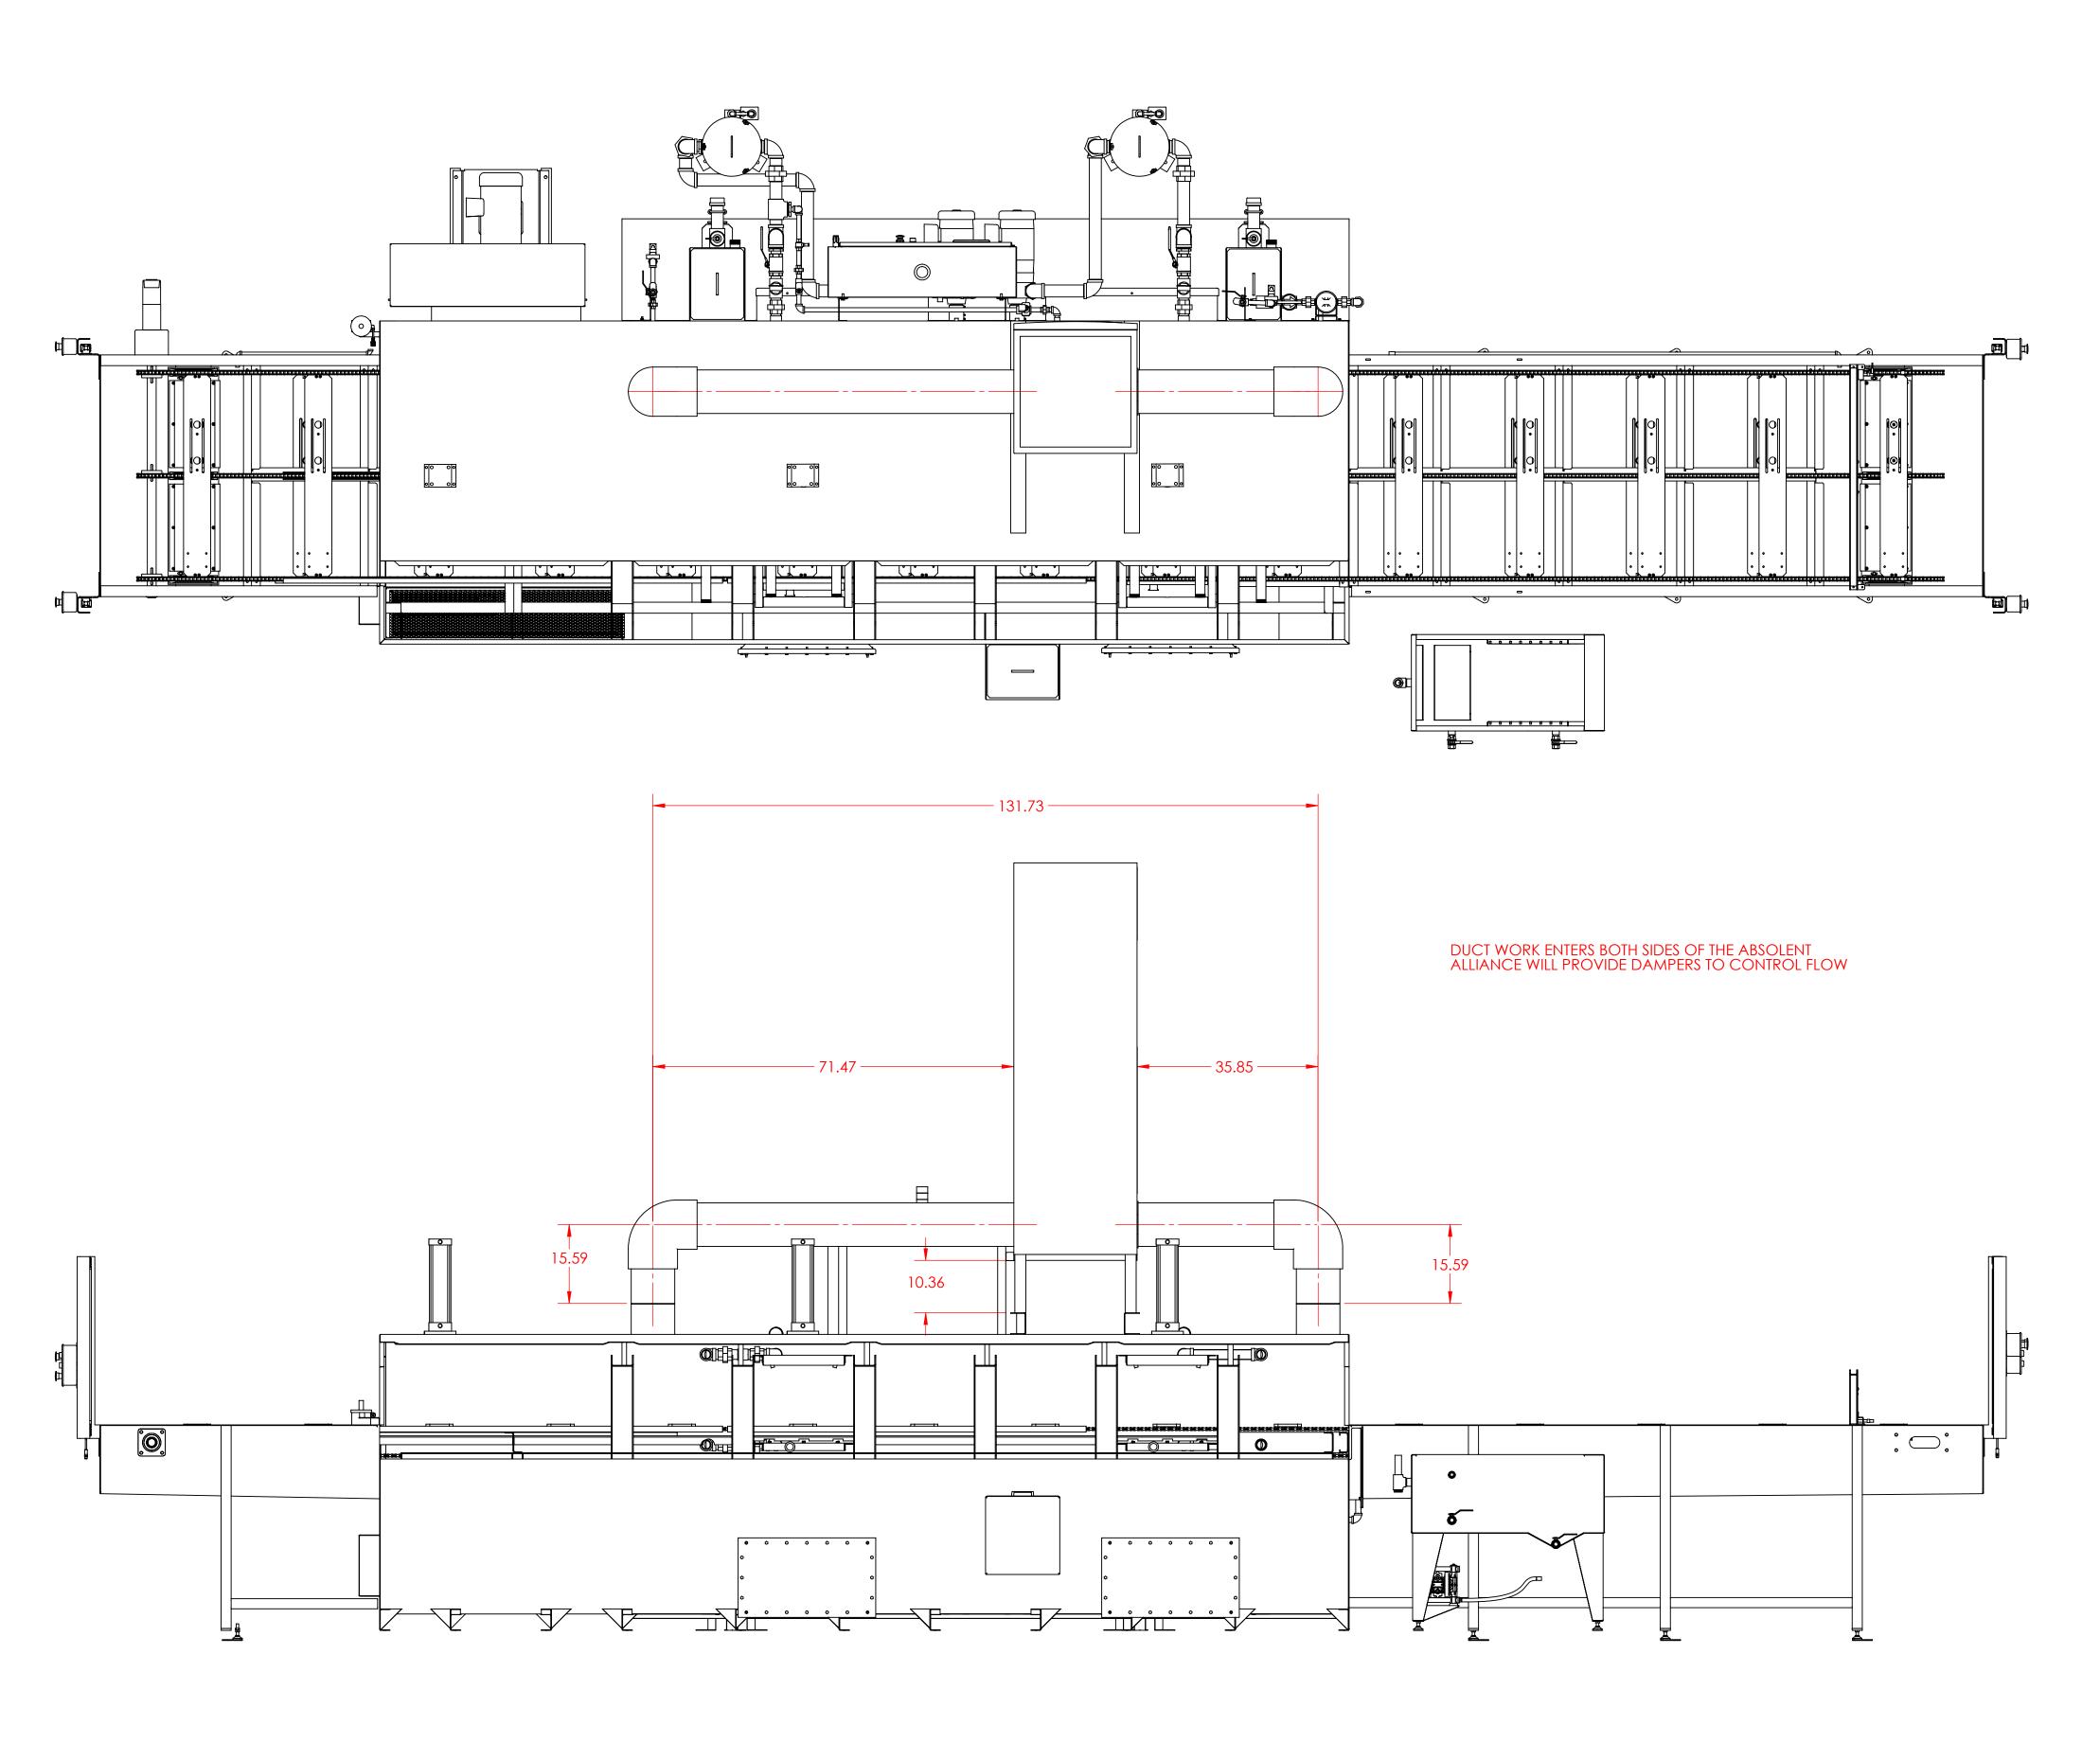

| MACHINE 612 | TOLERANCE UNLESS NOTED $0.00 = \pm 0.03$ $0.000 = \pm 0.005$                                                                                                                                                                                                          | Manufacturing, Inc. FOND DU LAC, WISCONSIN, USA  FLOOR PLAN #612 CC-4200 W/R/HBLO |                   |                          |               |
|-------------|-----------------------------------------------------------------------------------------------------------------------------------------------------------------------------------------------------------------------------------------------------------------------|-----------------------------------------------------------------------------------|-------------------|--------------------------|---------------|
|             | REMARKS  THIS DRAWING AND THE INFORMATION CONTAINED WITHIN ARE PROPERTY OF ALLIANCE MANUFACTURING, INC. AND ARE TO BE USED ONLY FOR THE PURPOSE WHICH THEY ARE LOANED. THIS DRAWING IS NOT TO BE COPIED OR REPRODUCED WITHOUT WRITTEN PERMISSION.  ALLIANCE MFG. INC. |                                                                                   |                   |                          |               |
|             |                                                                                                                                                                                                                                                                       | DRAWN EJW SCALE 1:24                                                              | 03/15/12<br>CHK'D | drawing no. <b>40000</b> |               |
|             |                                                                                                                                                                                                                                                                       | NO. REQ'D                                                                         | WORK ORDER        |                          | 1 <b>OF 1</b> |