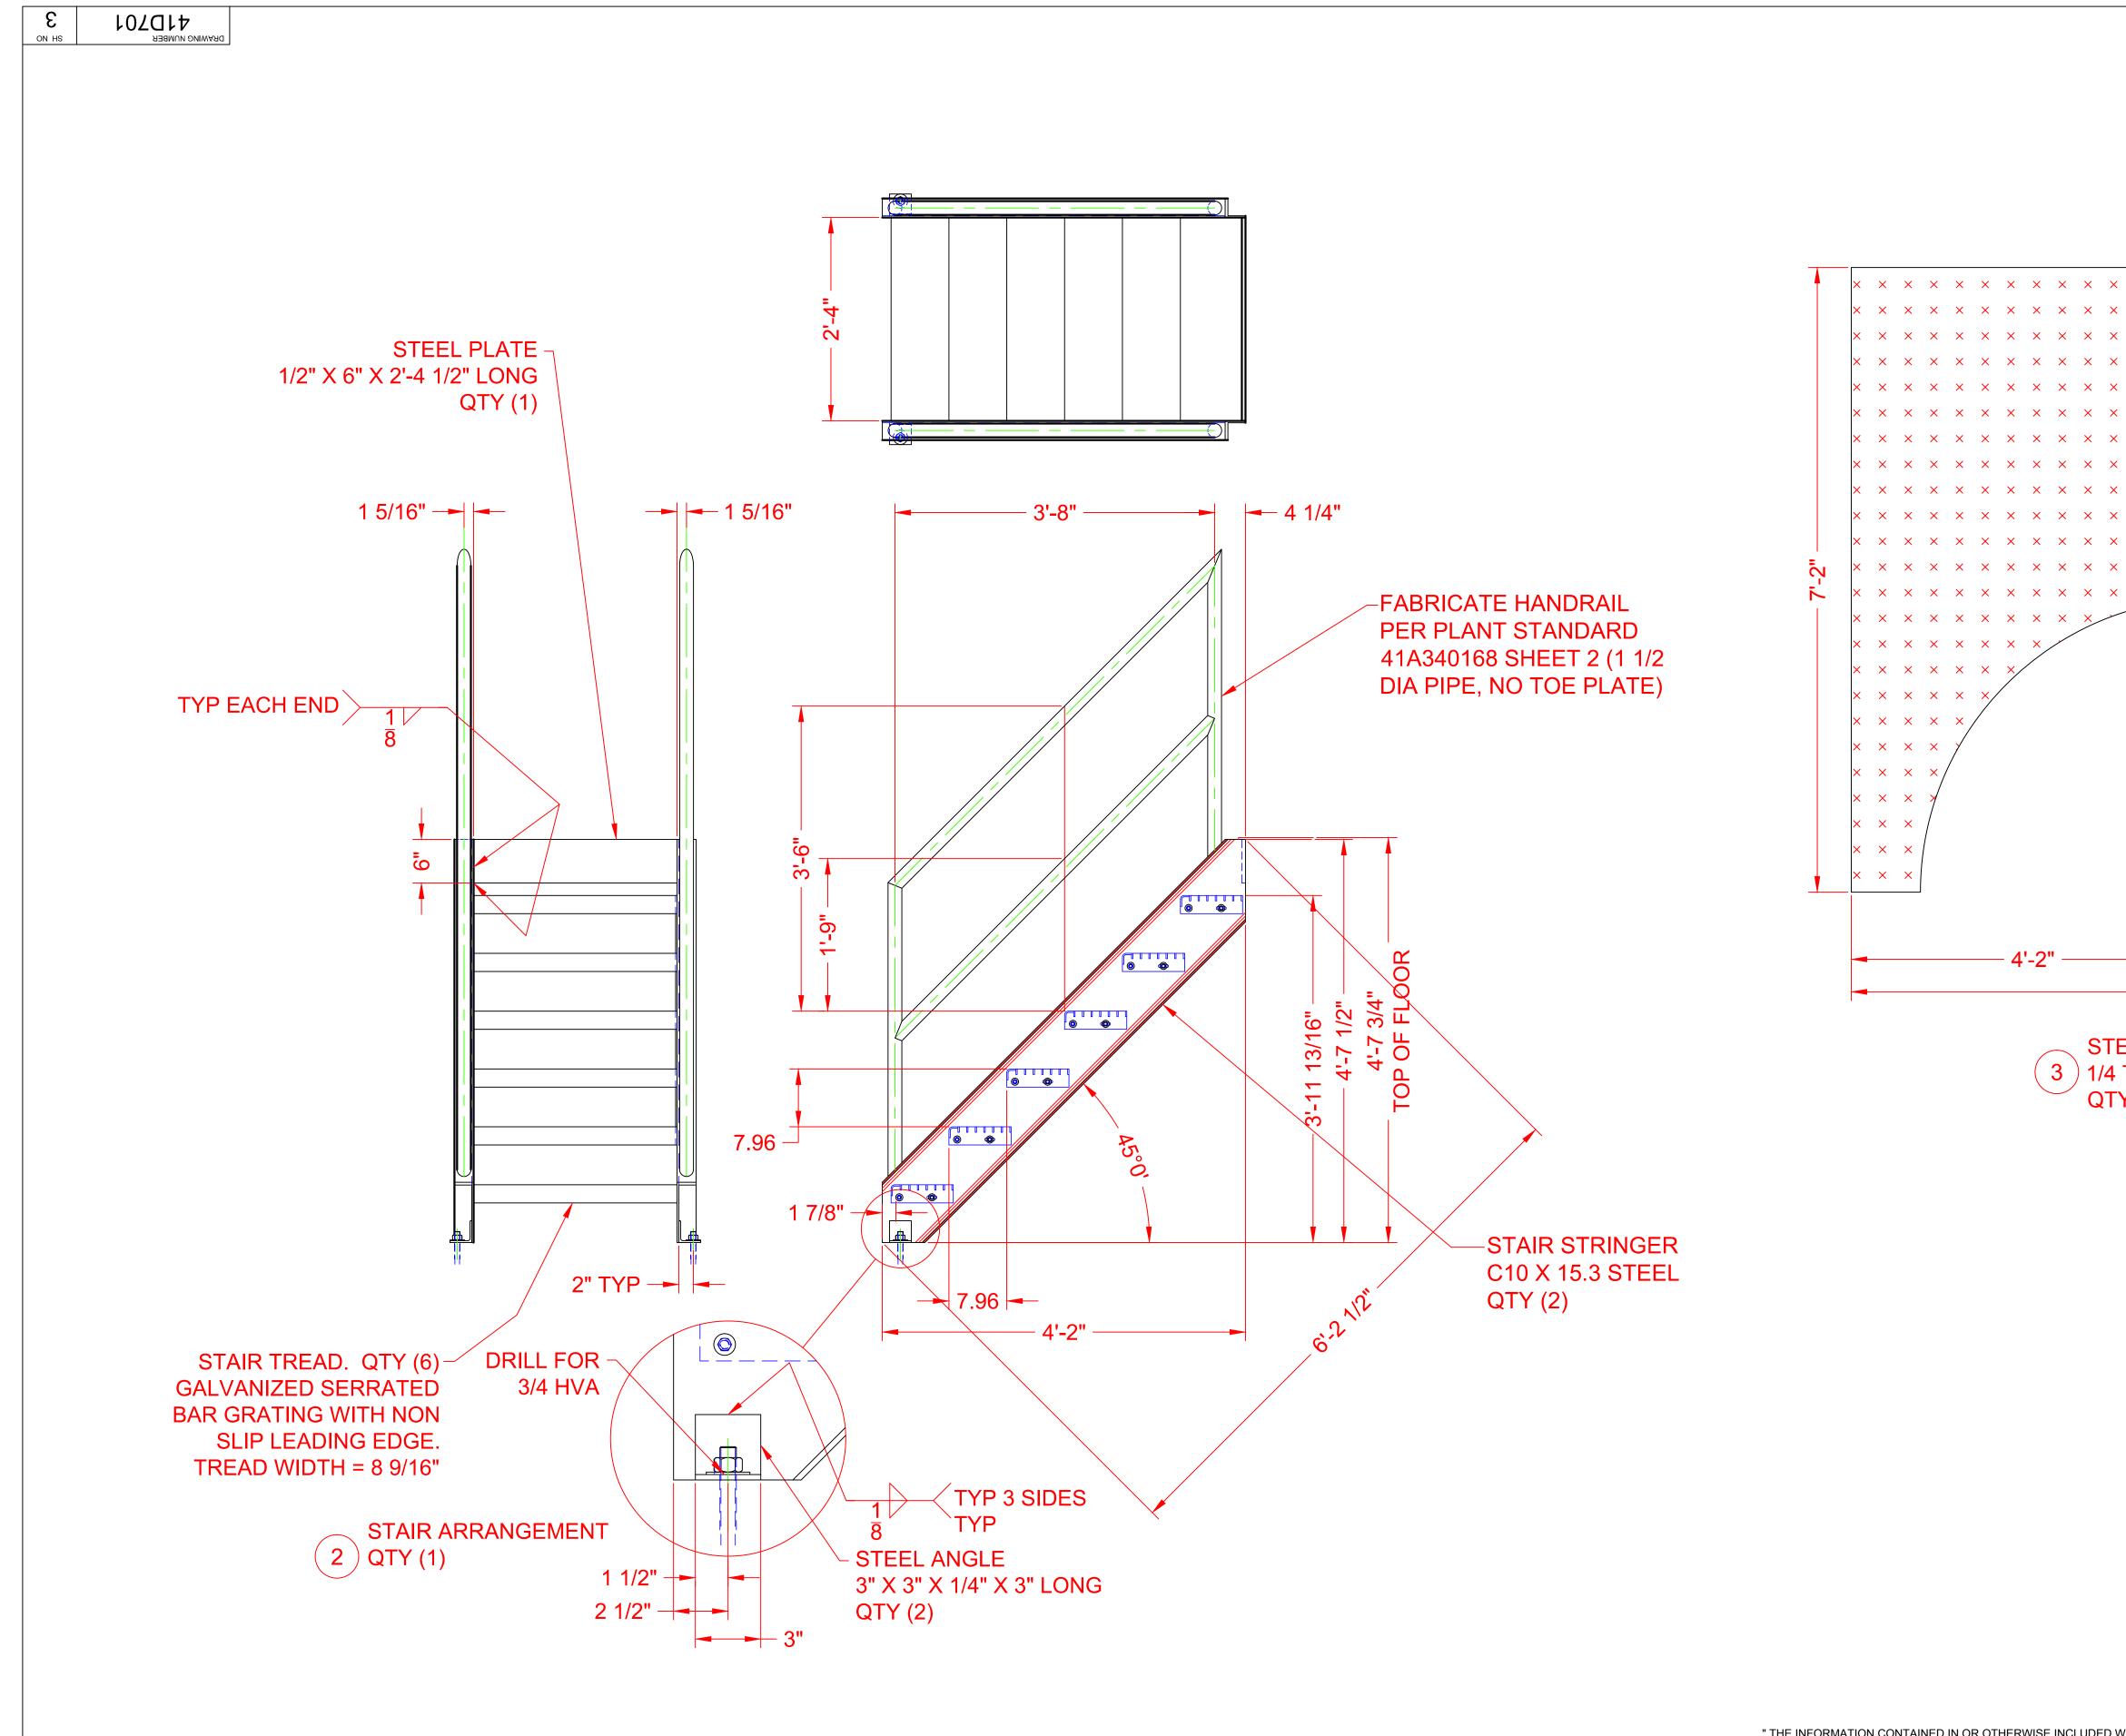

STEEL CHECKER PLATE (3) 1/4 THICK X 7'-2" X 8'-4" QTY (1)

SHEET 3

|                                                                               | REF      | EQUIPMENT LAYO | UT                       |              | EQUIPA      |                   |         |     |
|-------------------------------------------------------------------------------|----------|----------------|--------------------------|--------------|-------------|-------------------|---------|-----|
|                                                                               | 3        | PLATFORM DETAI | LS                       |              | 41D701      |                   |         |     |
|                                                                               | 2        | PLATFORM FRAME | E FAB                    |              | 41D701      |                   |         |     |
|                                                                               | 1        | PLATFORM ARRAN | NGEMENT                  |              | 41D701      |                   |         |     |
|                                                                               | SHT      | DESCRIPTION    | DWG NUMBER               |              |             |                   |         |     |
|                                                                               | S.S.O.   |                | PLANT ENGINEERING        |              |             |                   |         |     |
|                                                                               | JOB      |                | GENERAL ELECTRIC COMPANY |              |             |                   |         |     |
|                                                                               | MAT'L    |                | ERIE PLANT               |              |             |                   |         |     |
|                                                                               | REVISION |                | BLDG 2 BAY D SEC 34      |              |             |                   |         |     |
|                                                                               |          |                | MOTOR ASSEMBLY WELD AREA |              |             |                   |         |     |
|                                                                               |          |                | PLATFORM DETAILS         |              |             |                   |         |     |
| ACHED TO THIS<br>ETARY<br>NY RESTRICTIONS<br>ION-DISCLOSURE<br>OYER), MAY NOT |          |                | SCALE<br>1"=1'-0" (12)   | DRWN R       | L Roberts   | REV               |         |     |
|                                                                               |          |                |                          | DATE DE      | EC 07, 2012 | DATE              |         |     |
|                                                                               |          |                | APPROVED                 |              | CHECKED     |                   |         |     |
|                                                                               |          |                | ENGINEER                 | 1            |             |                   |         |     |
| R WHICH IT WAS<br>GE."                                                        |          |                | .08333                   | DRAWING NUME | D701        | sн NO<br><b>З</b> | CONT ON | REV |