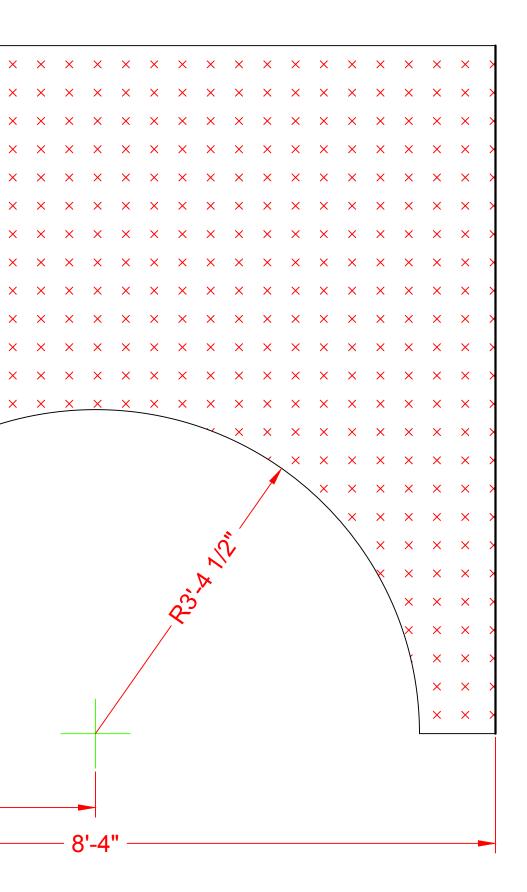

STEEL CHECKER PLATE (3) 1/4 THICK X 7'-2" X 8'-4" QTY (1)

SHEET 3

|                                                                               | REF      | EQUIPMENT LAYO | UT                       |              | EQUIPA      |                   |         |     |
|-------------------------------------------------------------------------------|----------|----------------|--------------------------|--------------|-------------|-------------------|---------|-----|
|                                                                               | 3        | PLATFORM DETAI | LS                       |              | 41D701      |                   |         |     |
|                                                                               | 2        | PLATFORM FRAME | E FAB                    |              | 41D701      |                   |         |     |
|                                                                               | 1        | PLATFORM ARRAN | NGEMENT                  |              | 41D701      |                   |         |     |
|                                                                               | SHT      | DESCRIPTION    | DWG NUMBER               |              |             |                   |         |     |
|                                                                               | S.S.O.   |                | PLANT ENGINEERING        |              |             |                   |         |     |
|                                                                               | JOB      |                | GENERAL ELECTRIC COMPANY |              |             |                   |         |     |
|                                                                               | MAT'L    |                | ERIE PLANT               |              |             |                   |         |     |
|                                                                               | REVISION |                | BLDG 2 BAY D SEC 34      |              |             |                   |         |     |
|                                                                               |          |                | MOTOR ASSEMBLY WELD AREA |              |             |                   |         |     |
|                                                                               |          |                | PLATFORM DETAILS         |              |             |                   |         |     |
| ACHED TO THIS<br>ETARY<br>NY RESTRICTIONS<br>ION-DISCLOSURE<br>OYER), MAY NOT |          |                | SCALE<br>1"=1'-0" (12)   | DRWN R       | L Roberts   | REV               |         |     |
|                                                                               |          |                |                          | DATE DE      | EC 07, 2012 | DATE              |         |     |
|                                                                               |          |                | APPROVED                 |              | CHECKED     |                   |         |     |
|                                                                               |          |                | ENGINEER                 | 1            |             |                   |         |     |
| R WHICH IT WAS<br>GE."                                                        |          |                | .08333                   | DRAWING NUME | D701        | sн NO<br><b>З</b> | CONT ON | REV |