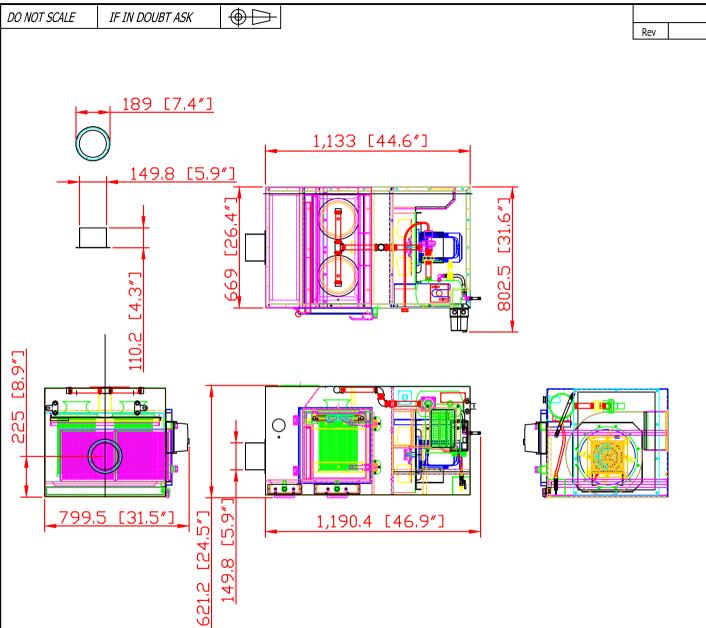

| SAU-X2                         | Ambient Cartridge Collector<br>SPECIFICATIONS                                                                                                                                                                  |  |
|--------------------------------|----------------------------------------------------------------------------------------------------------------------------------------------------------------------------------------------------------------|--|
| Motor:                         | 2 HP NEMA                                                                                                                                                                                                      |  |
| Airflow:                       | 1100 ft3/min<br>1867.8 m3/hr                                                                                                                                                                                   |  |
| Filtration Stages:             | 1st - aluminum mesh x (2) pcs<br>Spec: 440 x 540 x 22mm (17.4" x 21.3" x 0.87"<br>2nd - cartridge filter x (4) pcs<br>Spec: Dia. 380 x 660mmL (dia. 15" x 26"L)<br>Filtering area: 15M2 x 4 = 60M2 (645.6 FT2) |  |
| Polyester Spun bond:           | Polyester with TEFLON treatment & coating                                                                                                                                                                      |  |
| No. of Valves:                 | 1                                                                                                                                                                                                              |  |
| Compressed Air<br>Requirement: | 90 PSI                                                                                                                                                                                                         |  |
| Compressed Air Reservoir:      | 2.63 gallon                                                                                                                                                                                                    |  |
|                                |                                                                                                                                                                                                                |  |

SION B

Title:

SAU-X2 (standard ambient)

1133 x 802.5 x 621.2 mm (44.6 x 31.6 x 24.5 inch)

Magnetic switch with manual pulse jet cleaning

8 gauge steel to 14 gauge steel

inlet & exhaust outlet with screen

120°C

Size

Dimension:

Paint Color:

Control Box: Standard Accessories:

Max. Operating Temp.:

Scale 1 = 30

Drawing Number: SAU-X2 (standard ambient) page 1 of 1