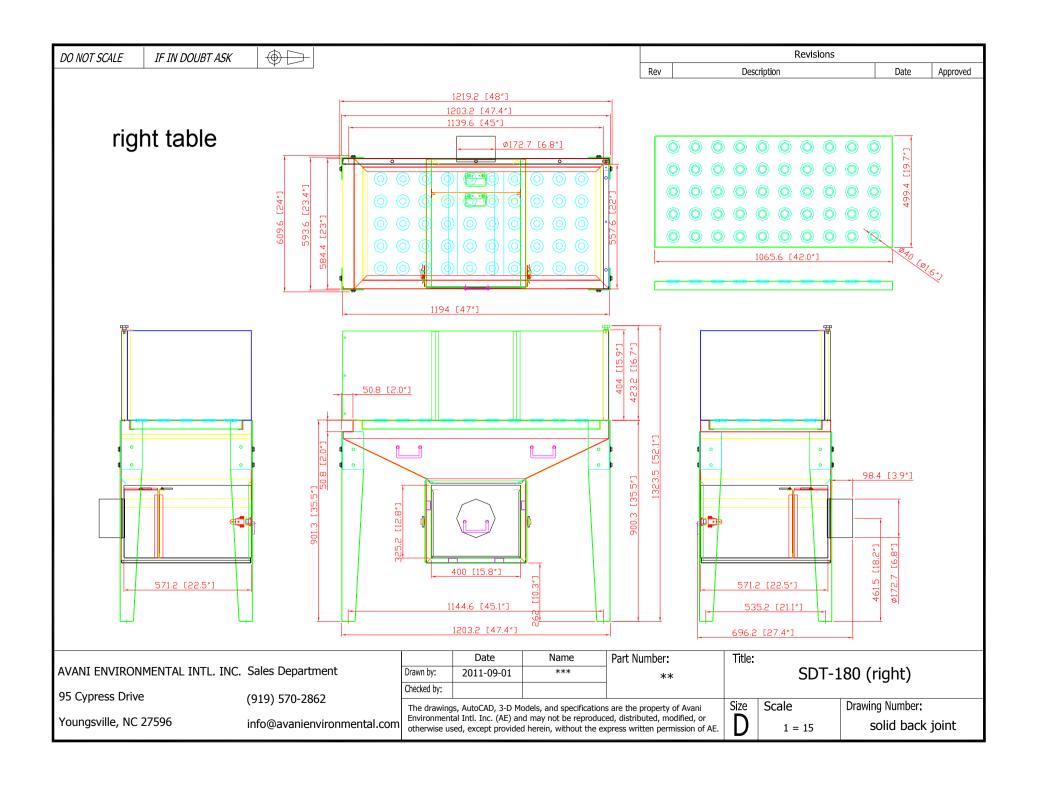

## **Recommended Equipment:**

(3) pcs SDT-180 to be (1) set: table top with rubber rings

- gap between table joints

- table outlet: 6.8" OD

(1) SDC-15-16 Cartridge Collector Drum Type

- 6,400 CFM @ 8" SP
- normal 52"L polyester cartridges
- inlet: dia. 16" (angle flange)
- explosion vent: 24"W x 36"H x 2pcs