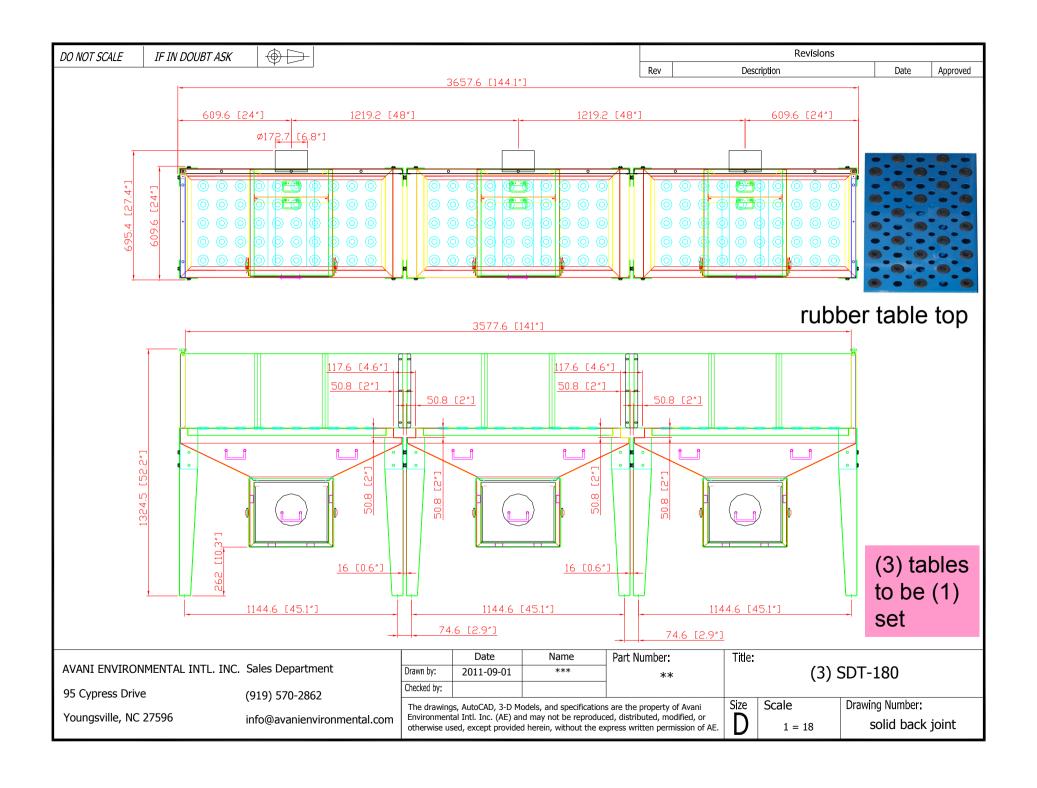

## **Recommended Equipment:**

(3) pcs SDT-180 to be (1) set: table top with rubber rings

- gap between table joints

- table outlet: 6.8" OD

(1) SDC-15-16 Cartridge Collector Drum Type

- 6,400 CFM @ 8" SP
- normal 52"L polyester cartridges
- inlet: dia. 16" (angle flange)
- explosion vent: 24"W x 36"H x 2pcs