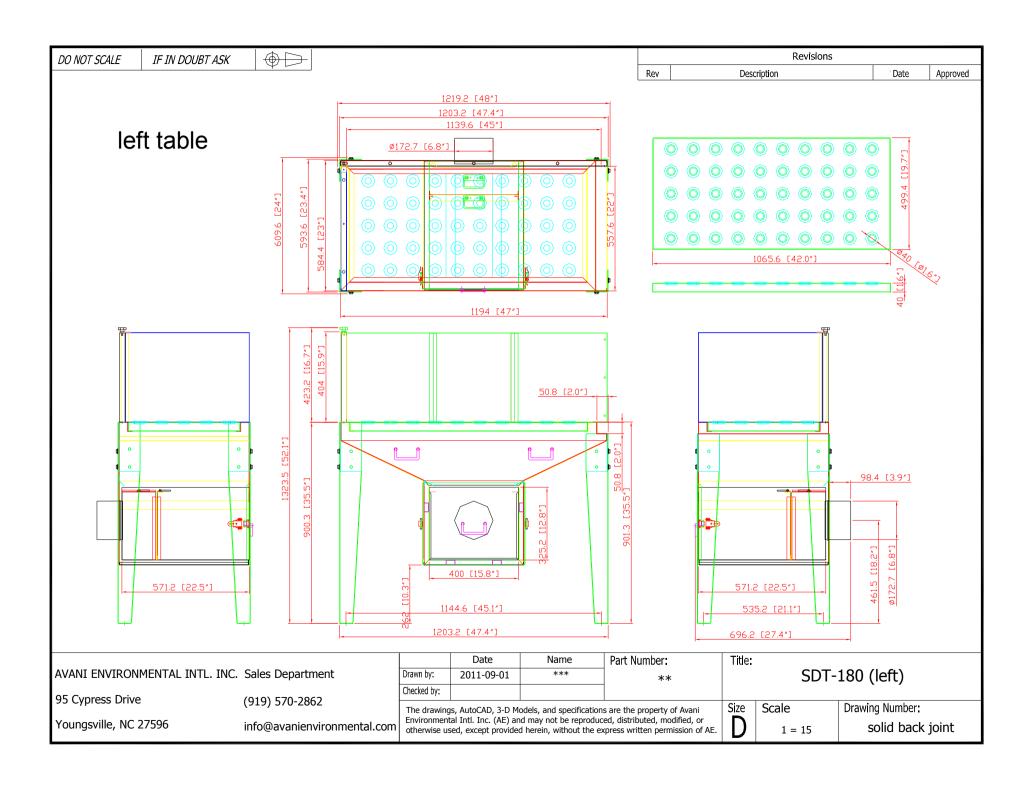

## **Recommended Equipment:**

(3) pcs SDT-180 to be (1) set: table top with rubber rings

- gap between table joints

- table outlet: 6.8" OD

(1) SDC-15-16 Cartridge Collector Drum Type

- 6,400 CFM @ 8" SP
- normal 52"L polyester cartridges
- inlet: dia. 16" (angle flange)
- explosion vent: 24"W x 36"H x 2pcs