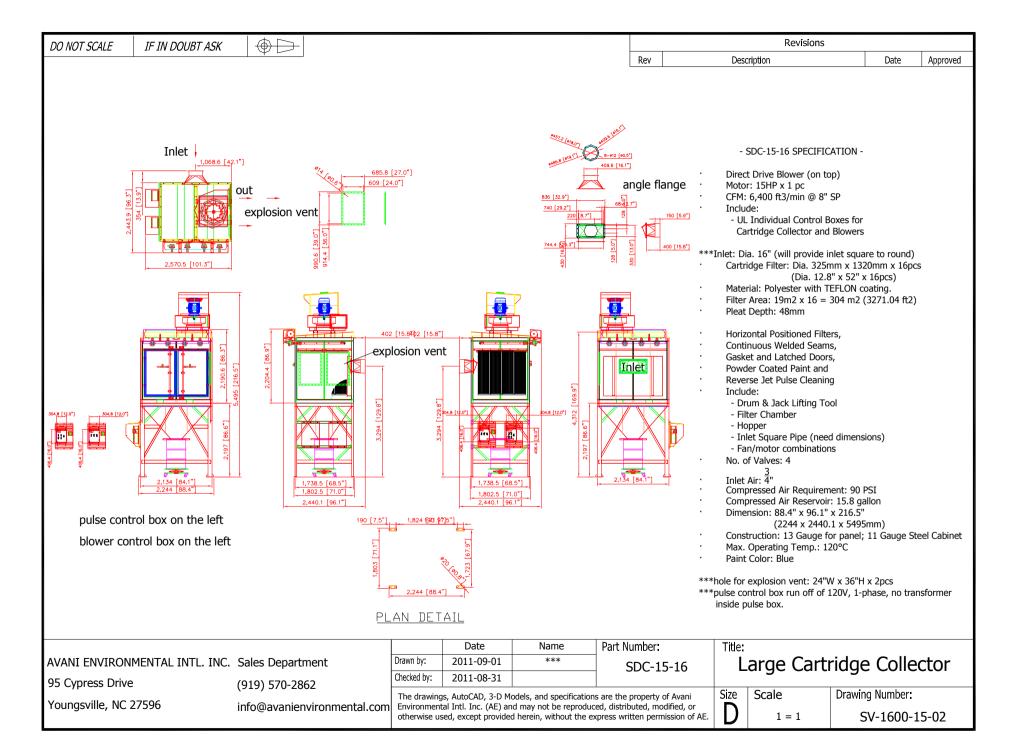

## **Recommended Equipment:**

(3) pcs SDT-180 to be (1) set: table top with rubber rings

- gap between table joints

- table outlet: 6.8" OD

(1) SDC-15-16 Cartridge Collector Drum Type

- 6,400 CFM @ 8" SP
- normal 52"L polyester cartridges
- inlet: dia. 16" (angle flange)
- explosion vent: 24"W x 36"H x 2pcs