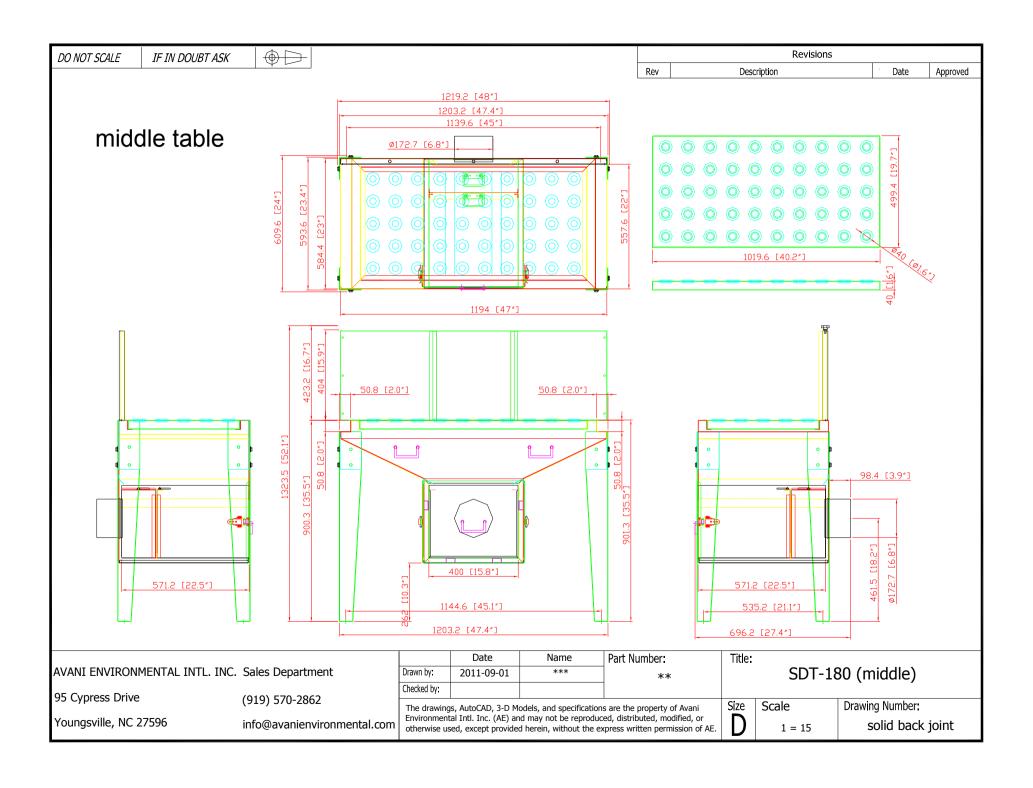

## **Recommended Equipment:**

(3) pcs SDT-180 to be (1) set: table top with rubber rings

- gap between table joints

- table outlet: 6.8" OD

(1) SDC-15-16 Cartridge Collector Drum Type

- 6,400 CFM @ 8" SP
- normal 52"L polyester cartridges
- inlet: dia. 16" (angle flange)
- explosion vent: 24"W x 36"H x 2pcs