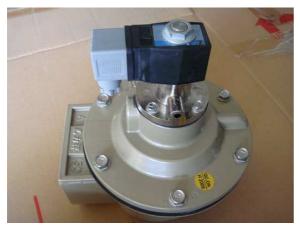

## **AVANI Large Cartridge Collector**

## **Cleaning Procedure for the Pulse Valves**

3. Remove the connector out of the stud.

1.

7

2. 20000. 0.10 1.100.

Please read and save these instructions. Read carefully before attempting to assemble, install, operate or maintain the product described. Protect yourself and others by observing all safety information. Failure to comply with instructions could result in personal injury and/or property damage! Retain instructions for future reference.