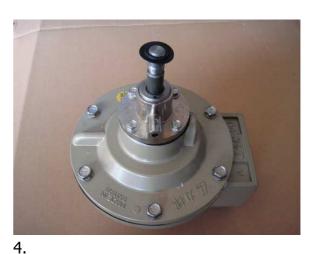

## **AVANI Large Cartridge Collector**

## **Cleaning Procedure for the Pulse Valves**





3. Remove the connector out of the stud.

1.



7



2. 20000. 0.10 1.100.

Please read and save these instructions. Read carefully before attempting to assemble, install, operate or maintain the product described. Protect yourself and others by observing all safety information. Failure to comply with instructions could result in personal injury and/or property damage! Retain instructions for future reference.



SMT-101118



## **AVANI Large Cartridge Collector**



5. Release the cover.



6. Disassemble the screw and the stud.



7. Clean the metal chips inside and ensure that no chips clog here.



8. Cleanse the stud and ensure that no chips on the surface around the stud.

9. Assemble the entire set back.