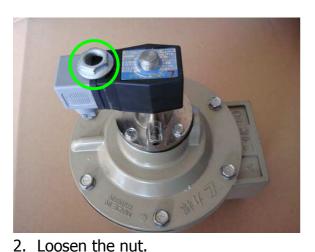

## **Cleaning Procedure for the Pulse Valves**

3. Remove the connector out of the stud.

1.

7

2. 20000. 0.10 1.100.

Please read and save these instructions. Read carefully before attempting to assemble, install, operate or maintain the product described. Protect yourself and others by observing all safety information. Failure to comply with instructions could result in personal injury and/or property damage! Retain instructions for future reference.