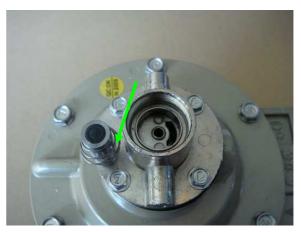

## **AVANI Large Cartridge Collector**

5. Release the cover.

6. Disassemble the screw and the stud.

7. Clean the metal chips inside and ensure that no chips clog here.

8. Cleanse the stud and ensure that no chips on the surface around the stud.