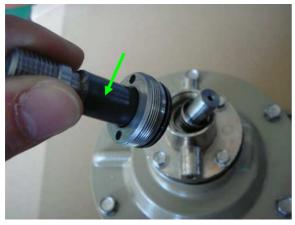

## **Cleaning Procedure for the Pulse Valves**

3. Remove the connector out of the stud.

1.

7

2. 20000. 0.10 1.100.

Please read and save these instructions. Read carefully before attempting to assemble, install, operate or maintain the product described. Protect yourself and others by observing all safety information. Failure to comply with instructions could result in personal injury and/or property damage! Retain instructions for future reference.