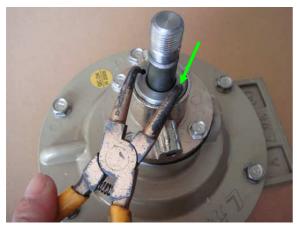

## **Cleaning Procedure for the Pulse Valves**

3. Remove the connector out of the stud.

1.

7

2. 20000. 0.10 1.100.

Please read and save these instructions. Read carefully before attempting to assemble, install, operate or maintain the product described. Protect yourself and others by observing all safety information. Failure to comply with instructions could result in personal injury and/or property damage! Retain instructions for future reference.