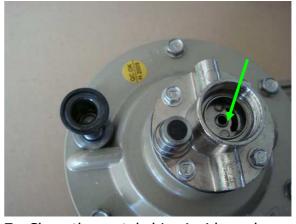

## **AVANI Large Cartridge Collector**

5. Release the cover.

6. Disassemble the screw and the stud.

7. Clean the metal chips inside and ensure that no chips clog here.

8. Cleanse the stud and ensure that no chips on the surface around the stud.