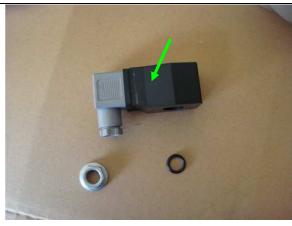

## **Cleaning Procedure for the Pulse Valves**

3. Remove the connector out of the stud.

1.

7

2. 20000. 0.10 1.100.

Please read and save these instructions. Read carefully before attempting to assemble, install, operate or maintain the product described. Protect yourself and others by observing all safety information. Failure to comply with instructions could result in personal injury and/or property damage! Retain instructions for future reference.