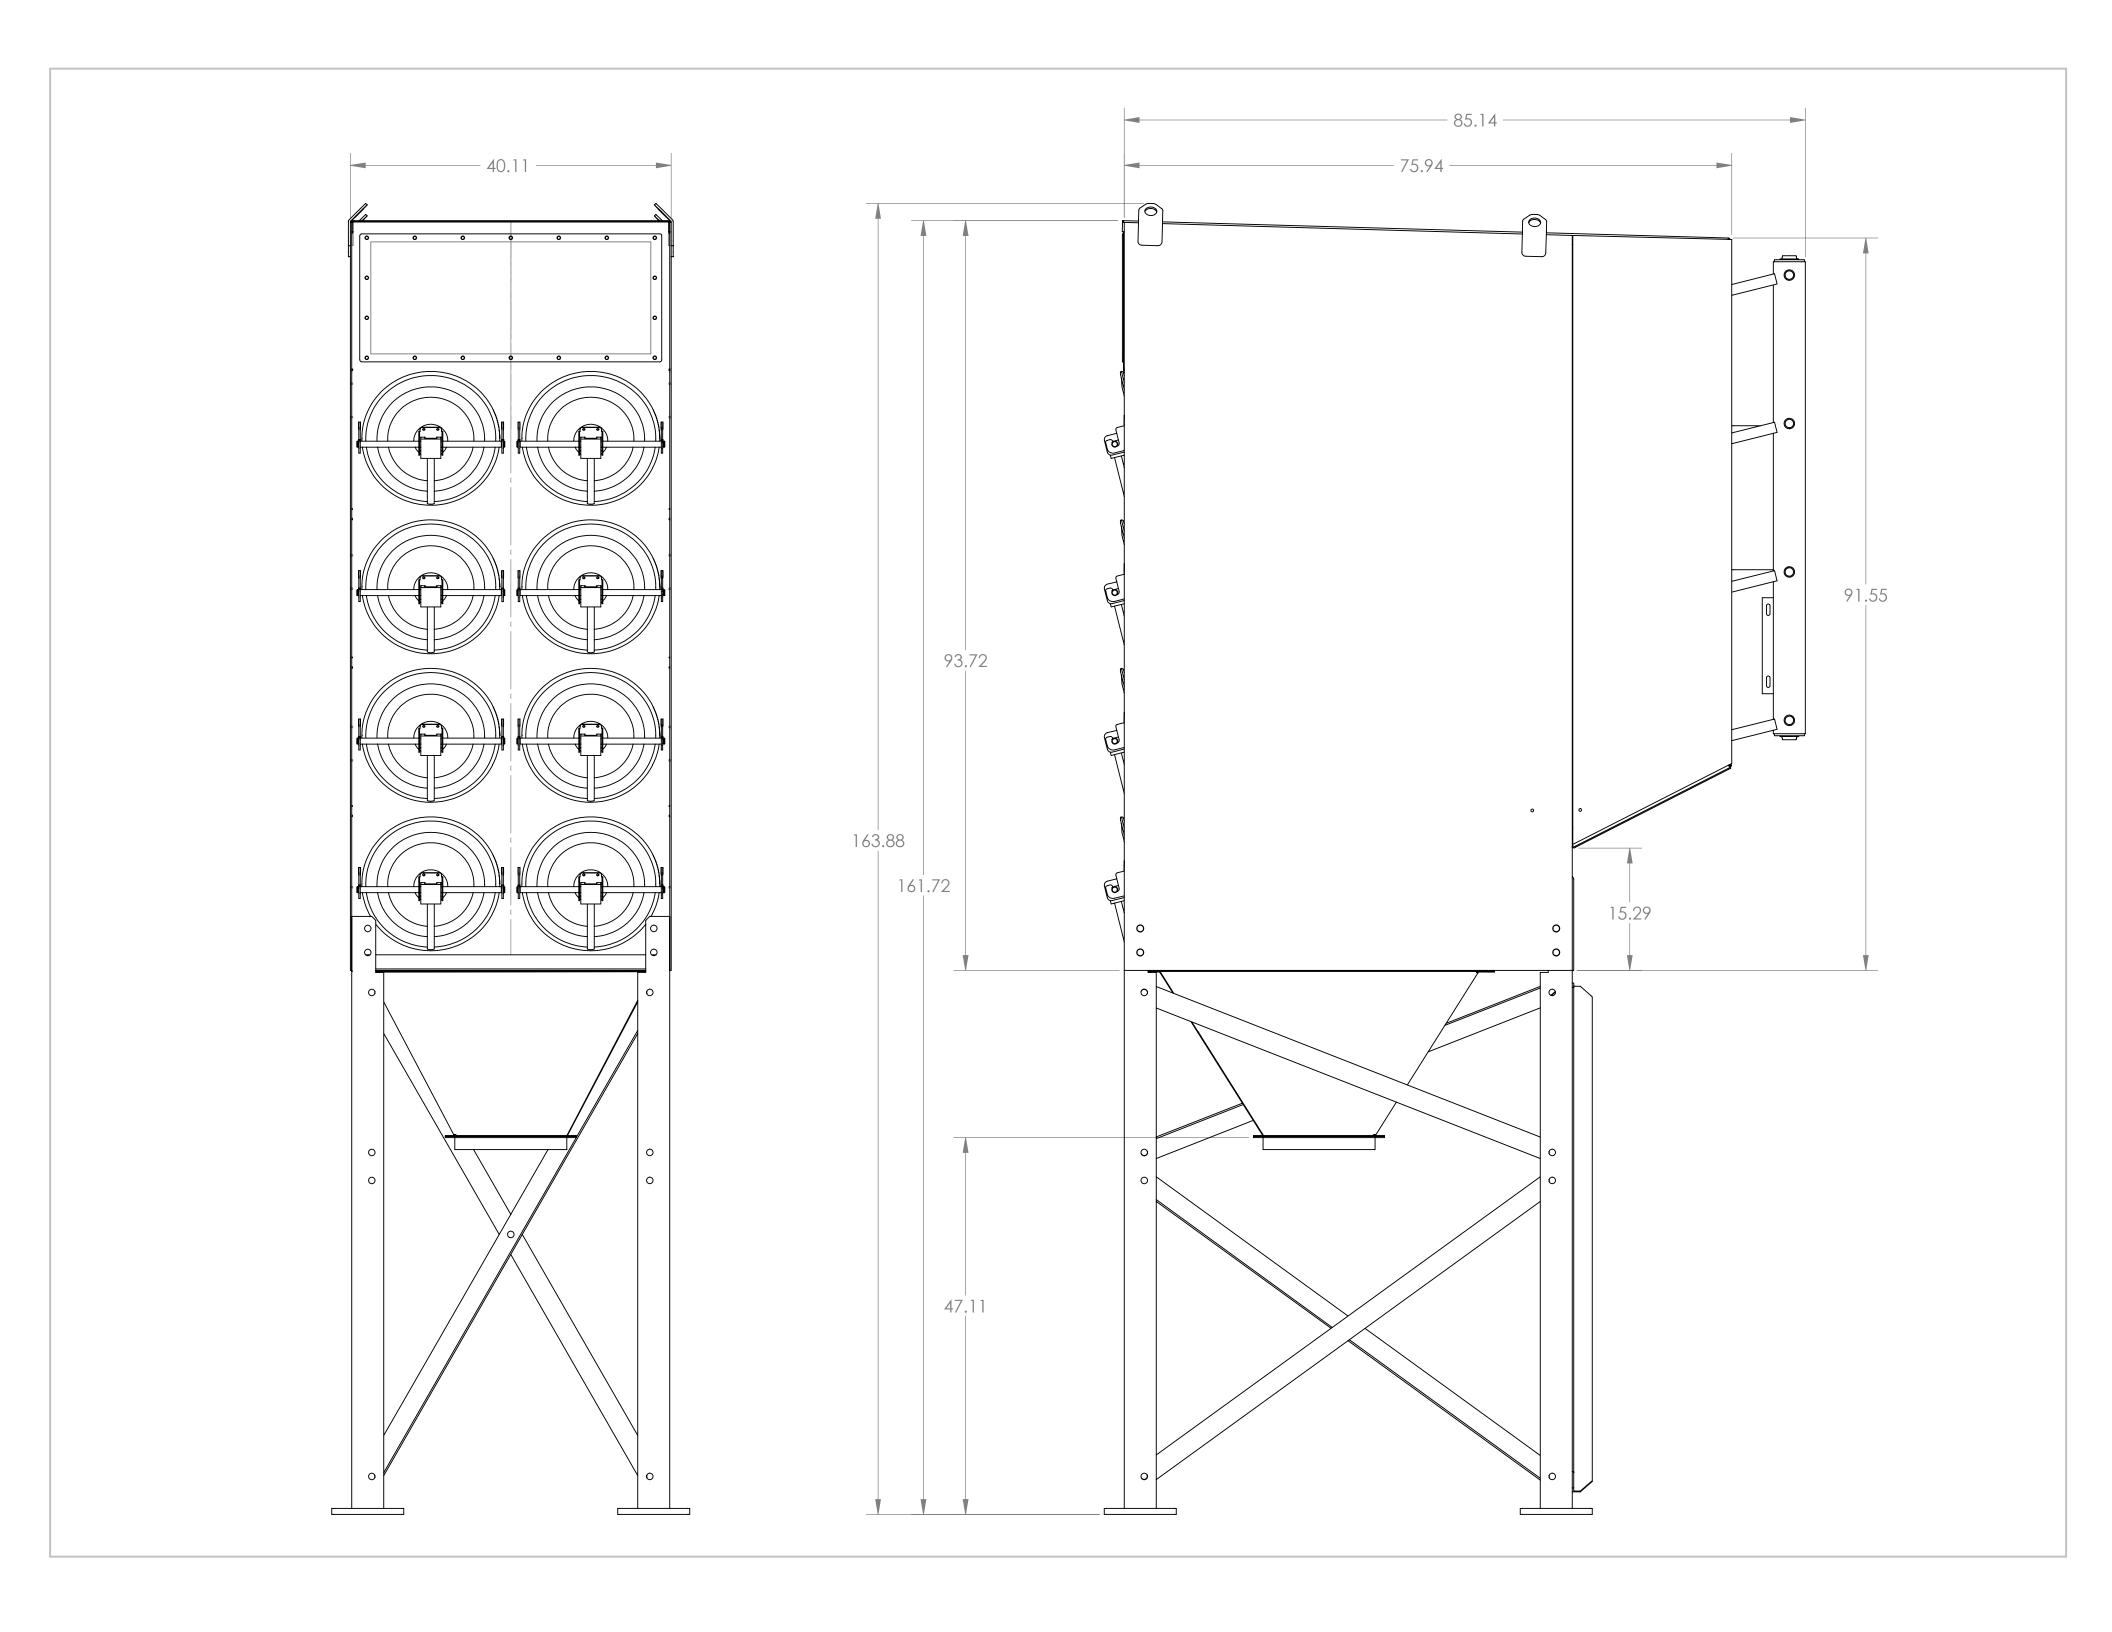

4-16 SPECS

...16 NUMBER OF FILTERS... ...254 SQ FT SQ FT PER FILTER... ...13.8" X 26" FILTER DIMENSIONS... NUMBER OF VALVES... ...8 RECOMMENDED AIR PRESSURE... ...90-100 PSI APPROXIMATE AIR CONSUMPTION... ...12 CFM WHEN PULSING EVERY 10 SECONDS