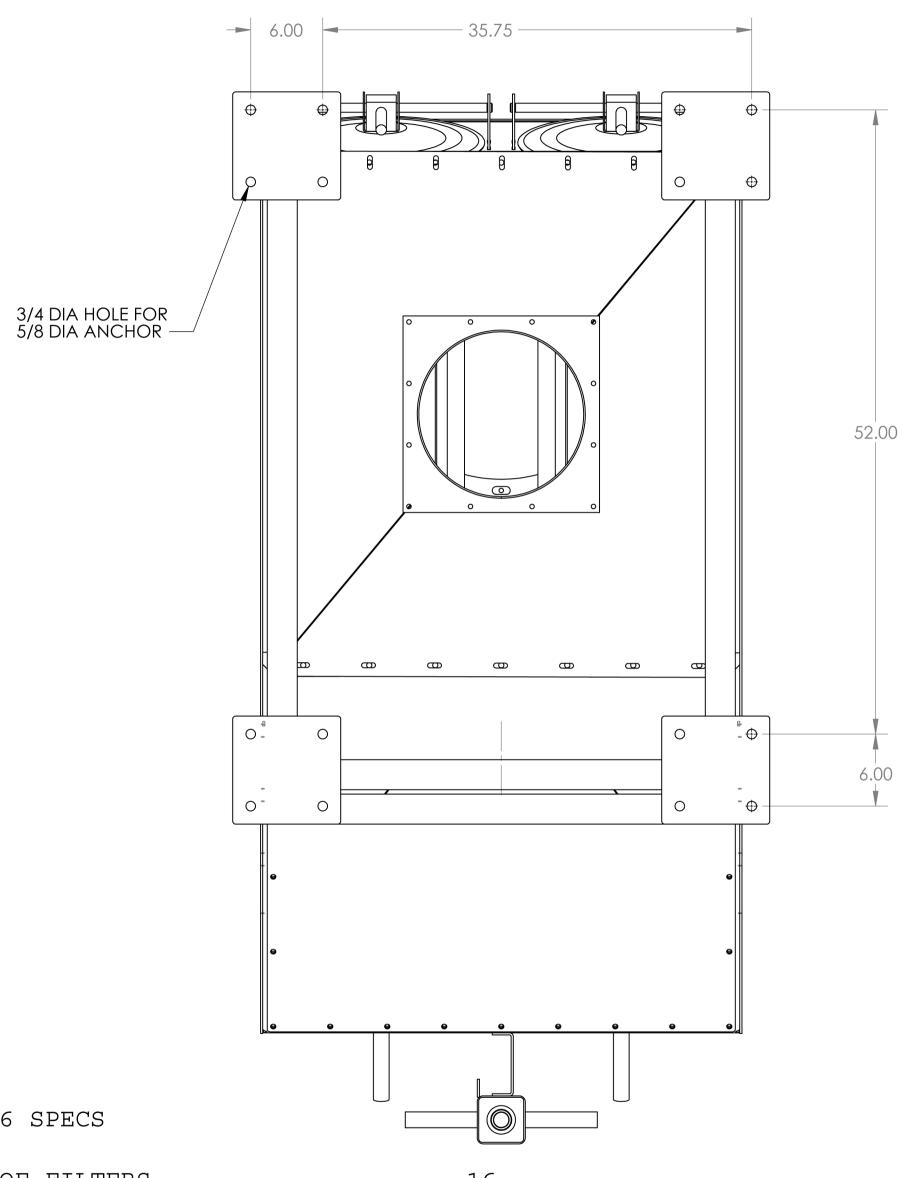

4-16 SPECS

...16 NUMBER OF FILTERS... ...254 SQ FT SQ FT PER FILTER... ...13.8" X 26" FILTER DIMENSIONS... NUMBER OF VALVES... ...8 RECOMMENDED AIR PRESSURE... ...90-100 PSI APPROXIMATE AIR CONSUMPTION... ...12 CFM WHEN PULSING EVERY 10 SECONDS