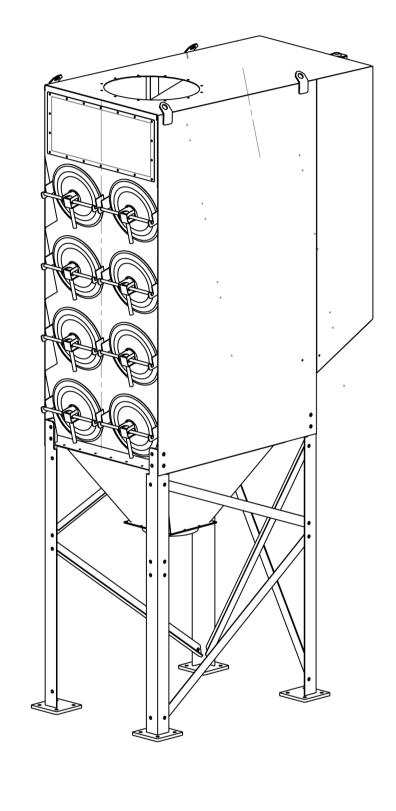

4-16 SPECS

...16 NUMBER OF FILTERS... ...254 SQ FT SQ FT PER FILTER... ...13.8" X 26" FILTER DIMENSIONS... NUMBER OF VALVES... ...8 RECOMMENDED AIR PRESSURE... ...90-100 PSI APPROXIMATE AIR CONSUMPTION... ...12 CFM WHEN PULSING EVERY 10 SECONDS