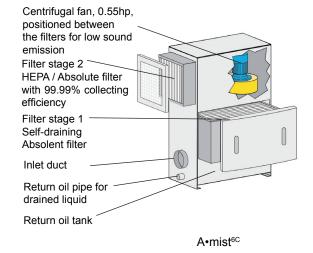

#### Operation

The filtering process occurs in two stages. The first stage consists of the self-draining Absolent filter, in which up to 90% of the oil mist is arrested. The second stage consists of a HEPA filter, which has a guaranteed and consistent collecting efficiency of 99.99% arresting  $0.3\mu m$  dia. particles. Every filter stage has a pressure gauge that indicates when a filter needs to be changed or washed. Thanks to the continuous draining of the filter cassettes, the unit can be operated without interruptions. The return oil is collected at the bottom of the filter for recycling.

#### Design

A•mist<sup>6C</sup> occupies a minimum of space either on the floor or on top of the metal working machine. It has a highly robust design and is supplied with a baked powder painted finish that adds colour to the shop floor.