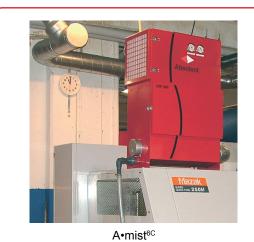

# A•mist<sup>6C</sup> Compact Oil Mist Filter

The Absolent type A•mist Oil mist filter features one of the most effective systems in the world for cleaning oil mist. The compact filter unit A•mist¹oc is designed for air flows up to 355cfm. The filter unit can be installed close by or on top of the metalworking machine and is thus especially suitable where floor space is restricted.

# Range of Application

The Absolent A•mist<sup>6C</sup> is well suited for use in applications such as:

- Grinding (cutting fluid emulsion)
- Turning (cutting fluid emulsion)
- Milling (cutting fluid emulsion)
- · Electrical discharge machining
- Machining using neat oil and moderate loads