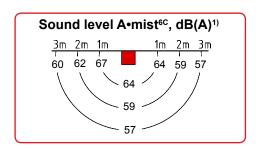

| <b>Technical Data</b>                     |         | A•mist <sup>6C</sup> |
|-------------------------------------------|---------|----------------------|
| Max permissible air volume                | [cfm]   | 355                  |
| Sound level, 1m in front of filter unit1) | [dB(A)] | 65                   |
| Weight (dry filters)                      | [lbs]   | 143                  |
| Filter area, filter 1 (Absolent filter)   | [ft²]   | 83                   |
| Filterarea filter 2 (HEPA filter)         | [ft²]   | 73                   |
| Fan Data                                  |         |                      |
| Motor output                              | [hp]    | 0.85                 |
| Power supply                              | [A]     | 1.26                 |
| - Rated current (3-Phase)                 | [V]     | 440-480              |
| Speed                                     | [rpm]   | 2400                 |

Sound absorption in premises=2153ft², Hemispherical sound propagation. For sound calculation concerning a specific room, contact us at Absolent or any of our dealers.