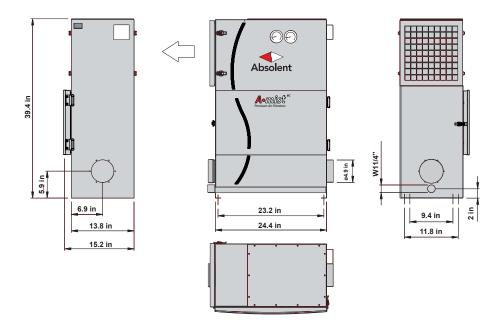

#### Design

A•mist<sup>6C</sup> occupies a minimum of space either on the floor or on top of the metal working machine. It has a highly robust design and is supplied with a baked powder painted finish that adds colour to the shop floor.

| <b>Technical Data</b>                     |         | A•mist <sup>6C</sup> |
|-------------------------------------------|---------|----------------------|
| Max permissible air volume                | [cfm]   | 355                  |
| Sound level, 1m in front of filter unit1) | [dB(A)] | 65                   |
| Weight (dry filters)                      | [lbs]   | 143                  |
| Filter area, filter 1 (Absolent filter)   | [ft²]   | 83                   |
| Filterarea filter 2 (HEPA filter)         | [ft²]   | 73                   |
| Fan Data                                  |         |                      |
| Motor output                              | [hp]    | 0.85                 |
| Power supply                              | [A]     | 1.26                 |
| - Rated current (3-Phase)                 | [V]     | 440-480              |
| Speed                                     | [rpm]   | 2400                 |