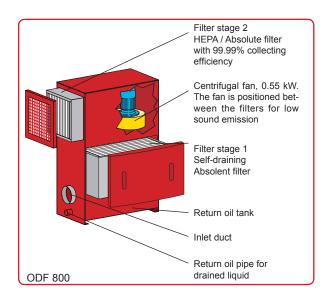

#### Operation

The filtering process occurs in two stages. The first stage consists of the self-draining Absolent filter, in which up to 90% of the oil mist is arrested. The second stage consists of a HEPA filter, which has a guaranteed and consistent collecting efficiency of 99.99% arresting  $0.3\mu m$  dia. particles. Every filter stage has a pressure gauge that indicates when a filter needs to be changed or washed. Thanks to the continuous draining of the filter cassettes, the unit can be operated without interruptions. The return oil is collected at the bottom of the filter for recycling.

# **ODF 800**