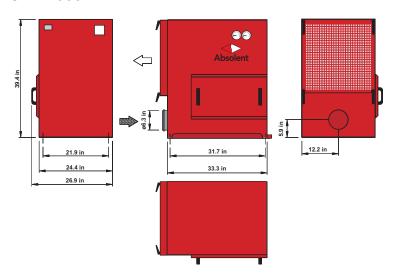

## **ODF 1000C**

| Technical data                          |                         | ODF<br>800 | ODF<br>1000C |
|-----------------------------------------|-------------------------|------------|--------------|
| Max permissible air volume              | [cfm]                   | 355        | 590          |
| Sound level, 1m in front of filter uni  | t <sup>1)</sup> [dB(A)] | 65         | 64           |
| Weight (dry filters)                    | [lbs]                   | 143        | 242          |
| Available dim. ext. pressure drop       | [Pa]                    | < 50       | 125          |
| Filter area, filter 1 (Absolent filter) | [ft²]                   | 83         | 138          |
| Filter area, filter 2 (HEPA-filter)     | [ft²]                   | 73         | 219          |
| Fan Data                                |                         |            |              |
| Motor output                            | [hp]                    | 0.85       | 0.85         |
| Rated current (3-Phase)                 | [A]                     | 1.26       | 1.26         |
| Power supply (3-Phase)                  | [V]                     | 440-480    | 440-480      |
| Speed                                   | [rpm]                   | 3400       | 3400         |