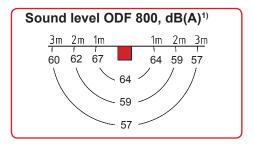

## **ODF 1000C**

| Technical data                          |                         | ODF<br>800 | ODF<br>1000C |
|-----------------------------------------|-------------------------|------------|--------------|
| Max permissible air volume              | [cfm]                   | 355        | 590          |
| Sound level, 1m in front of filter uni  | t <sup>1)</sup> [dB(A)] | 65         | 64           |
| Weight (dry filters)                    | [lbs]                   | 143        | 242          |
| Available dim. ext. pressure drop       | [Pa]                    | < 50       | 125          |
| Filter area, filter 1 (Absolent filter) | [ft²]                   | 83         | 138          |
| Filter area, filter 2 (HEPA-filter)     | [ft²]                   | 73         | 219          |
| Fan Data                                |                         |            |              |
| Motor output                            | [hp]                    | 0.85       | 0.85         |
| Rated current (3-Phase)                 | [A]                     | 1.26       | 1.26         |
| Power supply (3-Phase)                  | [V]                     | 440-480    | 440-480      |
| Speed                                   | [rpm]                   | 3400       | 3400         |

<sup>&</sup>lt;sup>1)</sup> Sound absorption in premises=2153ft<sup>2</sup>, Hemispherical sound propagation. For sound calculation concerning a specific room, contact us at Absolent or any of our dealers.