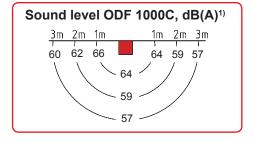

## **ODF 1000C**

| Technical data                          |                         | ODF<br>800 | ODF<br>1000C |
|-----------------------------------------|-------------------------|------------|--------------|
| Max permissible air volume              | [cfm]                   | 355        | 590          |
| Sound level, 1m in front of filter uni  | t <sup>1)</sup> [dB(A)] | 65         | 64           |
| Weight (dry filters)                    | [lbs]                   | 143        | 242          |
| Available dim. ext. pressure drop       | [Pa]                    | < 50       | 125          |
| Filter area, filter 1 (Absolent filter) | [ft²]                   | 83         | 138          |
| Filter area, filter 2 (HEPA-filter)     | [ft²]                   | 73         | 219          |
| Fan Data                                |                         |            |              |
| Motor output                            | [hp]                    | 0.85       | 0.85         |
| Rated current (3-Phase)                 | [A]                     | 1.26       | 1.26         |
| Power supply (3-Phase)                  | [V]                     | 440-480    | 440-480      |
| Speed                                   | [rpm]                   | 3400       | 3400         |

<sup>&</sup>lt;sup>1)</sup> Sound absorption in premises=2153ft<sup>2</sup>, Hemispherical sound propagation. For sound calculation concerning a specific room, contact us at Absolent or any of our dealers.