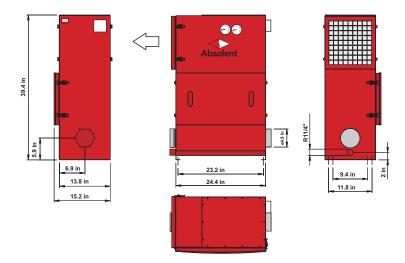

# **ODF 800**

## **ODF 1000C**

| Technical data                          |                         | ODF<br>800 | ODF<br>1000C |
|-----------------------------------------|-------------------------|------------|--------------|
| Max permissible air volume              | [cfm]                   | 355        | 590          |
| Sound level, 1m in front of filter uni  | t <sup>1)</sup> [dB(A)] | 65         | 64           |
| Weight (dry filters)                    | [lbs]                   | 143        | 242          |
| Available dim. ext. pressure drop       | [Pa]                    | < 50       | 125          |
| Filter area, filter 1 (Absolent filter) | [ft²]                   | 83         | 138          |
| Filter area, filter 2 (HEPA-filter)     | [ft²]                   | 73         | 219          |
| Fan Data                                |                         |            |              |
| Motor output                            | [hp]                    | 0.85       | 0.85         |
| Rated current (3-Phase)                 | [A]                     | 1.26       | 1.26         |
| Power supply (3-Phase)                  | [V]                     | 440-480    | 440-480      |
| Speed                                   | [rpm]                   | 3400       | 3400         |